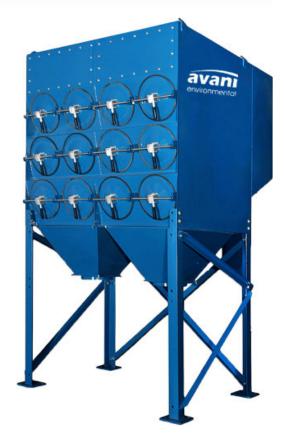

## Avani Environmental Intl., Inc. Downward Airflow Fume & Dust Collection Systems

Avani Environmental Intl., Inc. SDC Series Downward Airflow Fume & Dust Collection Systems include standard features:

- Heavy-duty construction w/welded seams and a durable industrial enamel paint finish.
- Standard sized filters w/multiple application-specific media selections.
- State-of-the-art cleaning system c/w digital Photohelic on-demand cleaning, venturi system, and a 115/1/60Hz programmable controller.
- Standard units come equipped with a five-year warranty.
- Accessories include; explosion vents, abrasive inlets, air distribution modules, fan packages, silencers, control panels, sprinkler heads, rotary air locks, and drawer mounted systems.
- Applications ideal for welding, grinding, plasma cutting, laser cutting, abrasive blasting, petrochemical, foundry, food, pharmaceutical, toner, powder coating, fiberglass, composites/graphite, and many more.
- Refer to bulletin #AEI-SDC-DA for additional information.