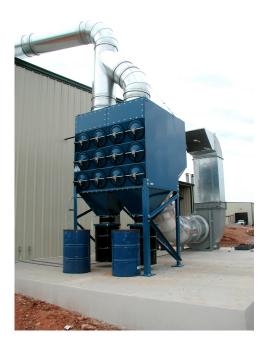

## Avani Environmental Intl., Inc. Downward Airflow Fume & Dust Collection Systems

Avani Environmental Intl., Inc. SDC Series Downward Airflow Fume & Dust Collection Systems include standard features:

- Heavy-duty construction w/welded seams and a durable industrial enamel paint finish.
- Standard sized filters w/multiple application-specific media selections.
- State-of-the-art cleaning system c/w digital Photohelic on-demand cleaning, venturi system, and a 115/1/60Hz programmable controller.
- Standard units come equipped with a five-year warranty.
- Accessories include; explosion vents, abrasive inlets, air distribution modules, fan packages, silencers, control panels, sprinkler heads, rotary air locks, and drawer mounted systems.
- Applications ideal for welding, grinding, plasma cutting, laser cutting, abrasive blasting, petrochemical, foundry, food, pharmaceutical, toner, powder coating, fiberglass, composites/graphite, and many more.
- Refer to bulletin #AEI-SDC-DA for additional information.