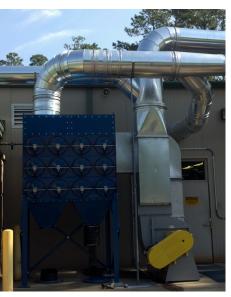

## Avani Environmental Intl., Inc. Downward Airflow Fume & Dust Collection Systems

Avani Environmental Intl., Inc. SDC Series Downward Airflow Fume & Dust Collection Systems include standard features:

- Heavy-duty construction w/welded seams and a durable industrial enamel paint finish.
- Standard sized filters w/multiple application-specific media selections.
- State-of-the-art cleaning system c/w digital Photohelic on-demand cleaning, venturi system, and a 115/1/60Hz programmable controller.
- Standard units come equipped with a five-year warranty.
- Accessories include; explosion vents, abrasive inlets, air distribution modules, fan packages, silencers, control panels, sprinkler heads, rotary air locks, and drawer mounted systems.
- Applications ideal for welding, grinding, plasma cutting, laser cutting, abrasive blasting, petrochemical, foundry, food, pharmaceutical, toner, powder coating, fiberglass, composites/graphite, and many more.
- Refer to bulletin #AEI-SDC-DA for additional information.