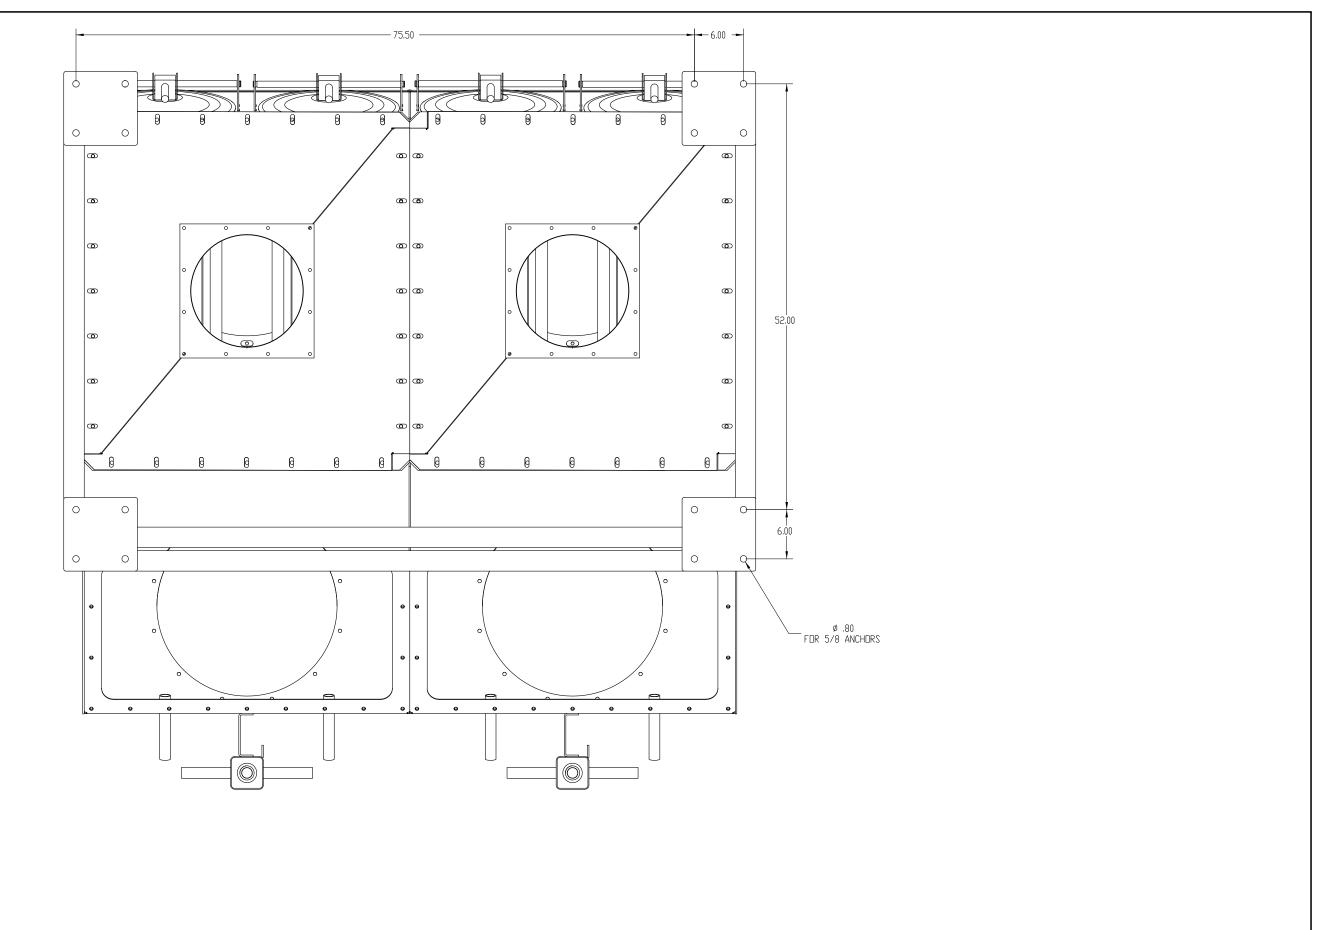

ACT 4-32 specifications:

number of filters... ...32

number of valves... ...16

sq ft per filter... ...254

recommended pulse pressure... ...90-100p

approximate air consumption... ...24 CFN

...90-100psi ...24 CFM when pulsing every 10 seconds