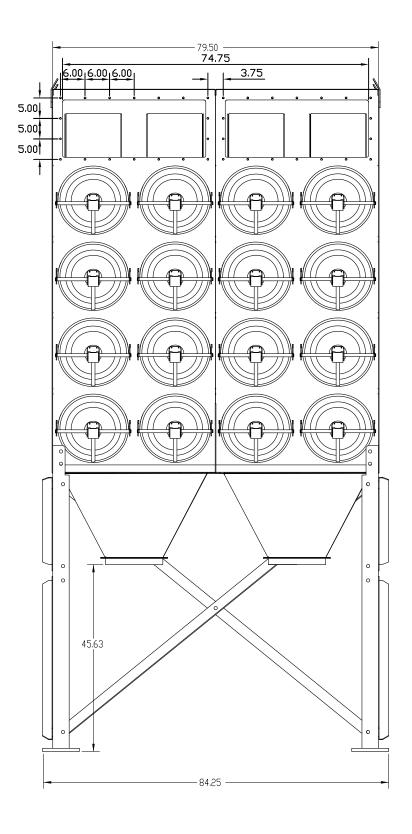

ACT 4-32 specifications:

number of filters... ...32

number of valves... ...16

sq ft per filter... ...254

recommended pulse pressure... ...90-100p

approximate air consumption... ...24 CFN

...90-100psi ...24 CFM when pulsing every 10 seconds