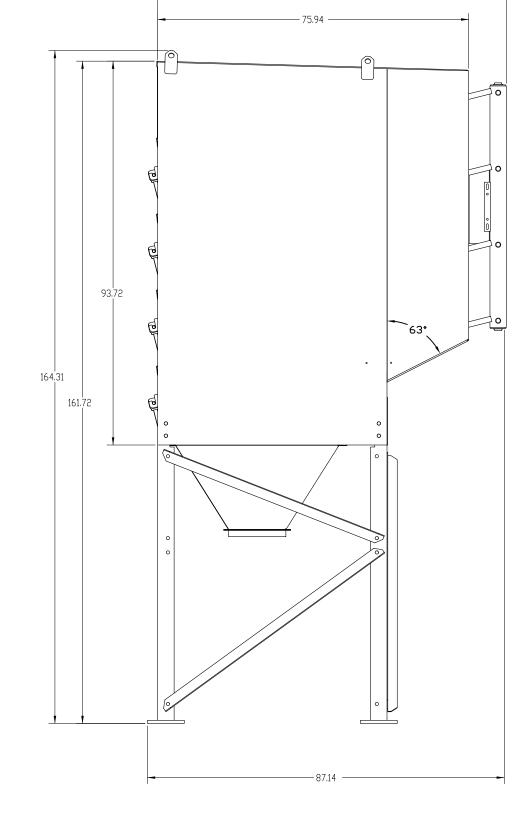

ACT 4-32 specifications:

number of filters... ...32

number of valves... ...16

sq ft per filter... ...254

recommended pulse pressure... ...90-100p

approximate air consumption... ...24 CFN

...90-100psi ...24 CFM when pulsing every 10 seconds