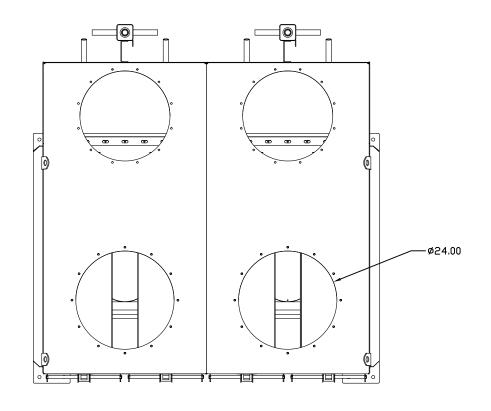

ACT 4-32 specifications:

number of filters... ...32

number of valves... ...16

sq ft per filter... ...254

recommended pulse pressure... ...90-100p

approximate air consumption... ...24 CFN

...90-100psi ...24 CFM when pulsing every 10 seconds