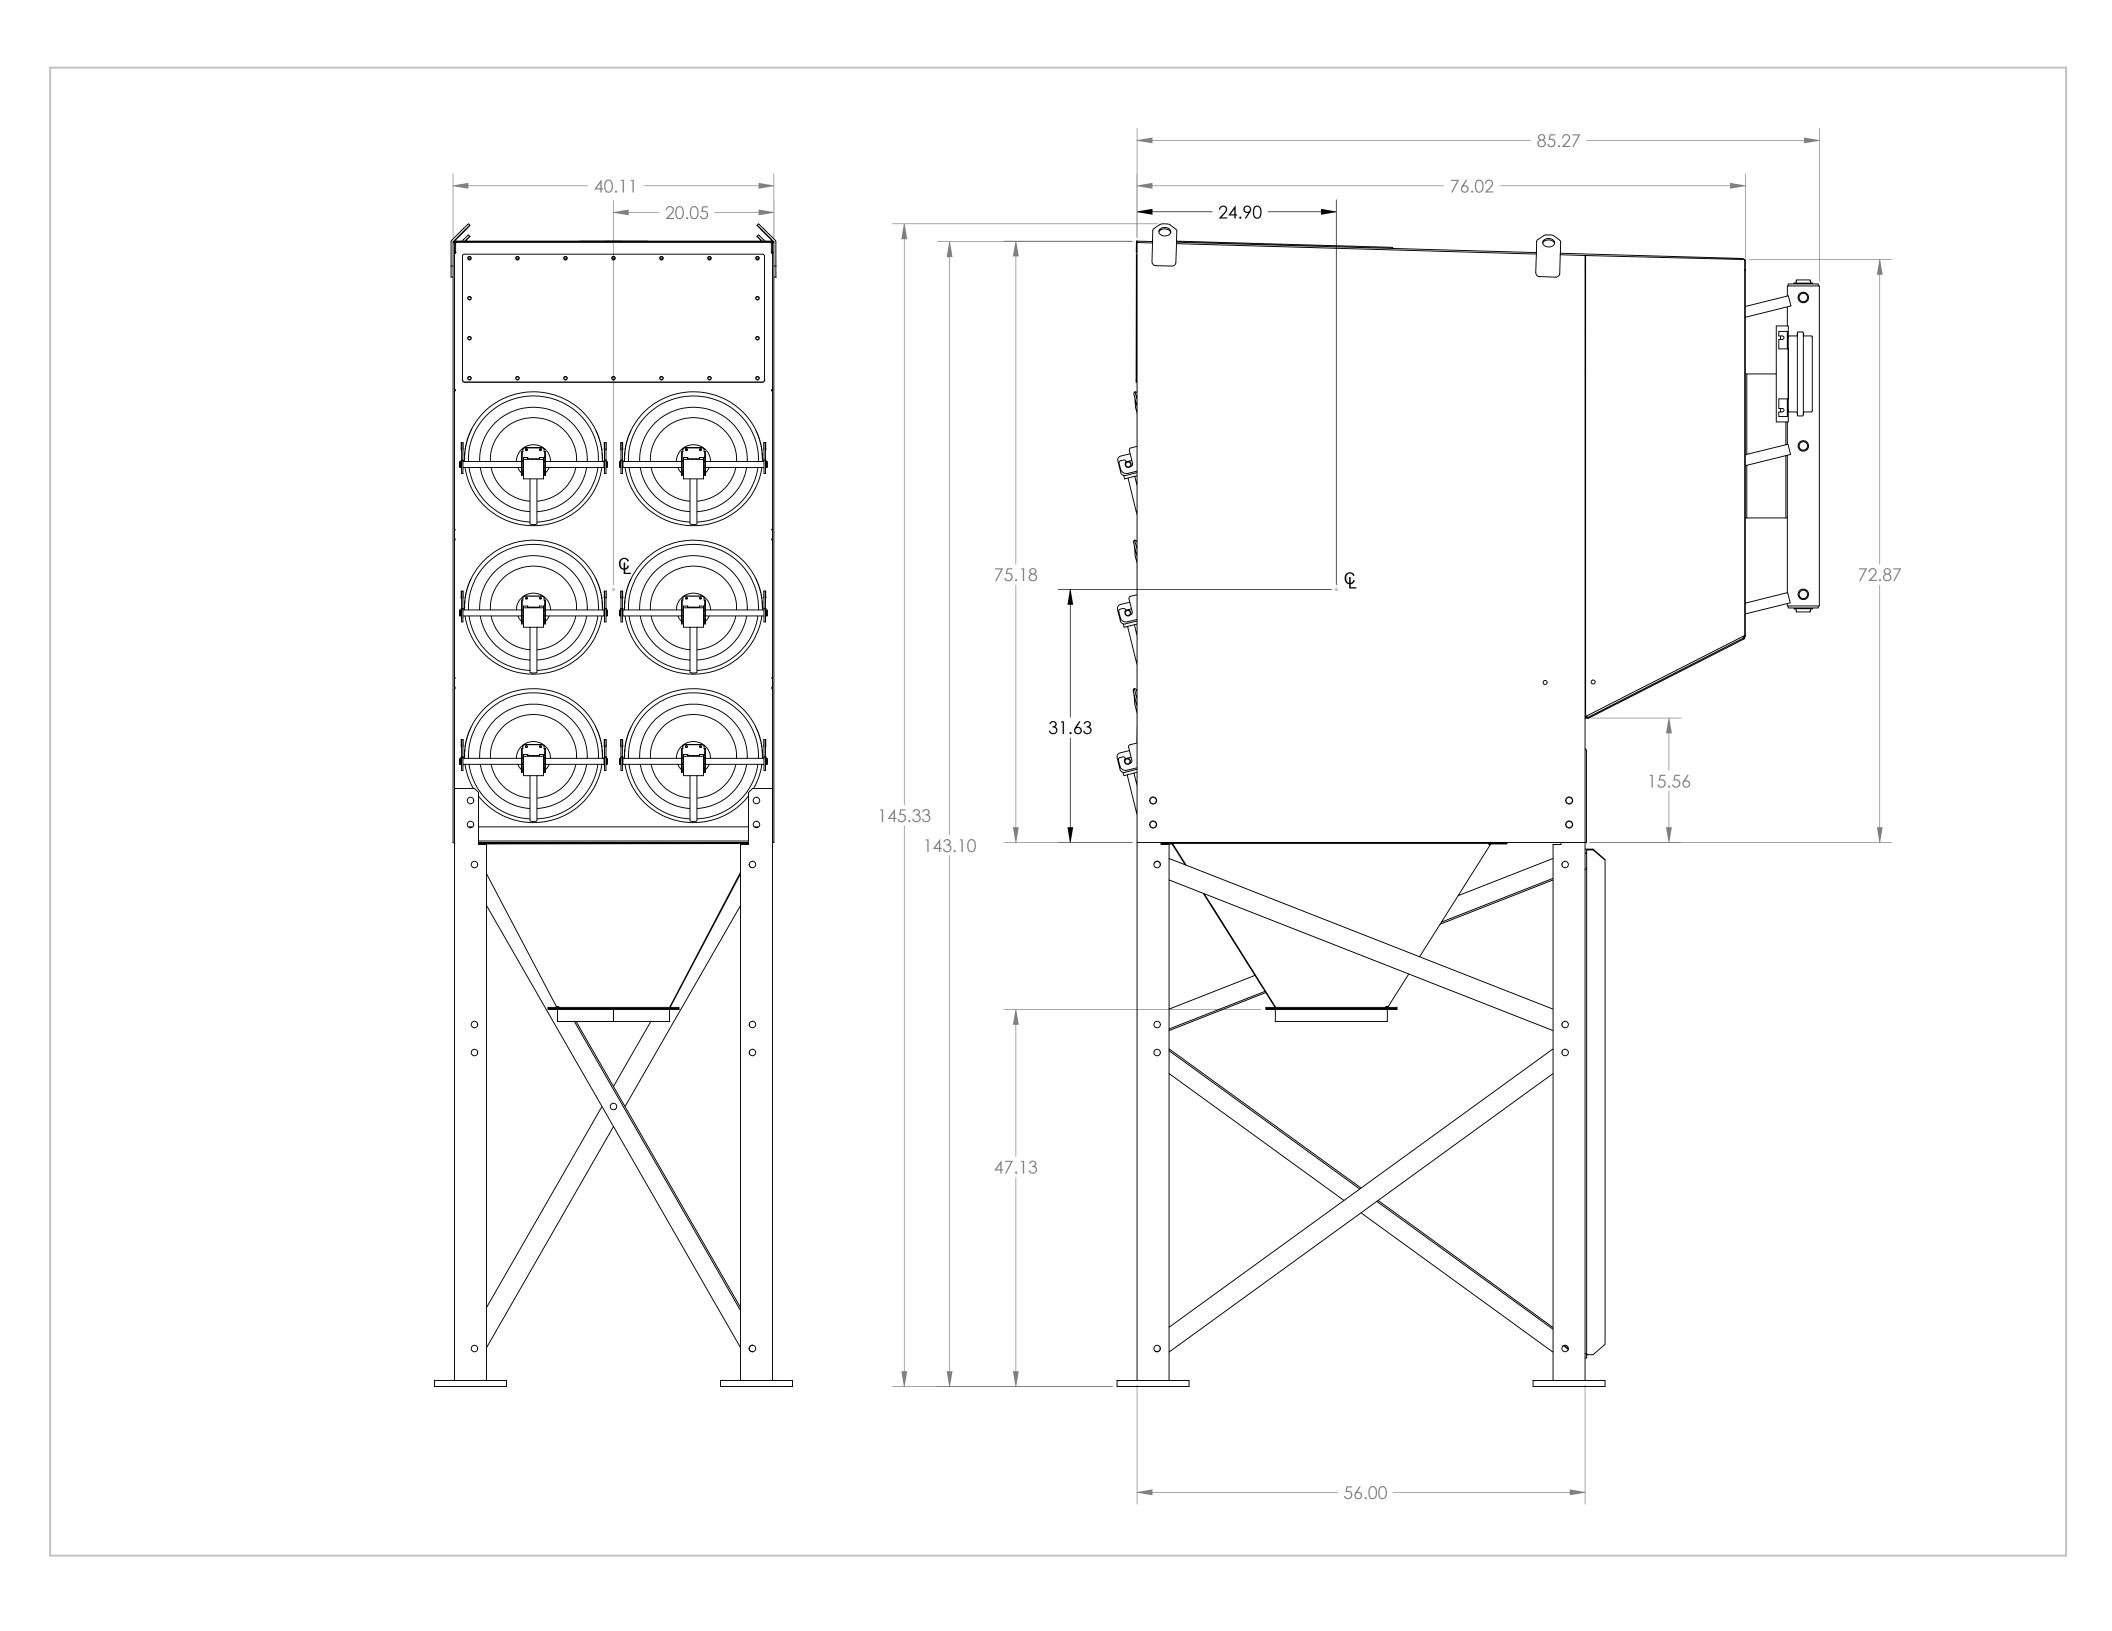

THE INFORMATION IN THIS DOCUMENT IS THE SOLE PROPERTY OF ACT MANUFACTURING, LLC. ANY REPRODUCTION IN PART OR WHOLE WITHOUT THE WRITTEN PERMISSION OF ACT MANUFACTURING, LLC IS PROHIBITED

|                  |           | SAW / C | UI / SHEAK<br>/ DRIII |             |     | TOLERANCES UNLESS<br>OTHERWISE SPECIFIED                | Air Cleaning Technology, Inc.                          |        |                   |                    |
|------------------|-----------|---------|-----------------------|-------------|-----|---------------------------------------------------------|--------------------------------------------------------|--------|-------------------|--------------------|
|                  |           | WELD    |                       |             |     | ANGLES<br>+/- 1°                                        | 13310 Industrial Park Blvd. #195<br>Plymouth, MN 55441 |        |                   |                    |
|                  |           | PAINT   |                       |             |     | DECIMAL<br>.00 ± .03<br>.000 ± .010                     | 763-557-7162                                           |        |                   |                    |
|                  |           |         |                       |             |     | FRACTIONS<br>+/- 1/16<br>WELDED PART LOC.               | MATERIAL                                               |        |                   |                    |
| 02.04.09         | DEU       | V       | ISSUE                 |             |     | < 6" = +/- 1/16<br>> 6" = +/- 1/8<br>—ALL DIMENSIONS IN | SCALE                                                  | SHEET  |                   |                    |
| 02-01-08<br>DATE | DEH<br>BY | ECO#    | ISSUE                 | DESCRIPTION | REV | INCHES UNLESS<br>OTHERWISE SPECIFIED                    | 1:8                                                    | 1 OF 1 | DRAWING<br>NUMBER | COLLECTOR ASSEMBLY |