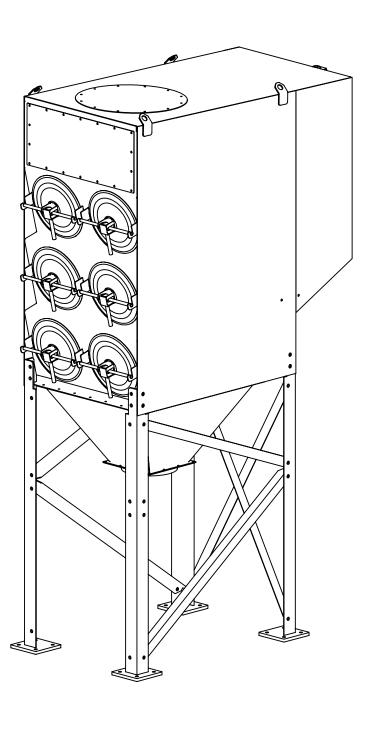

THE INFORMATION IN THIS DOCUMENT IS THE SOLE PROPERTY OF ACT MANUFACTURING, LLC. ANY REPRODUCTION IN PART OR WHOLE WITHOUT THE WRITTEN PERMISSION OF ACT MANUFACTURING, LLC IS PROHIBITED

|                  |           | SAW / C | UI / SHEAK<br>/ DRIII |             |     | TOLERANCES UNLESS<br>OTHERWISE SPECIFIED                | Air Cleaning Technology, Inc.                          |        |                   |                    |
|------------------|-----------|---------|-----------------------|-------------|-----|---------------------------------------------------------|--------------------------------------------------------|--------|-------------------|--------------------|
|                  |           | WELD    |                       |             |     | ANGLES<br>+/- 1°                                        | 13310 Industrial Park Blvd. #195<br>Plymouth, MN 55441 |        |                   |                    |
|                  |           | PAINT   |                       |             |     | DECIMAL<br>.00 ± .03<br>.000 ± .010                     | 763-557-7162                                           |        |                   |                    |
|                  |           |         |                       |             |     | FRACTIONS<br>+/- 1/16<br>WELDED PART LOC.               | MATERIAL                                               |        |                   |                    |
| 02.04.09         | DEU       | V       | ISSUE                 |             |     | < 6" = +/- 1/16<br>> 6" = +/- 1/8<br>—ALL DIMENSIONS IN | SCALE                                                  | SHEET  |                   |                    |
| 02-01-08<br>DATE | DEH<br>BY | ECO#    | ISSUE                 | DESCRIPTION | REV | INCHES UNLESS<br>OTHERWISE SPECIFIED                    | 1:8                                                    | 1 OF 1 | DRAWING<br>NUMBER | COLLECTOR ASSEMBLY |