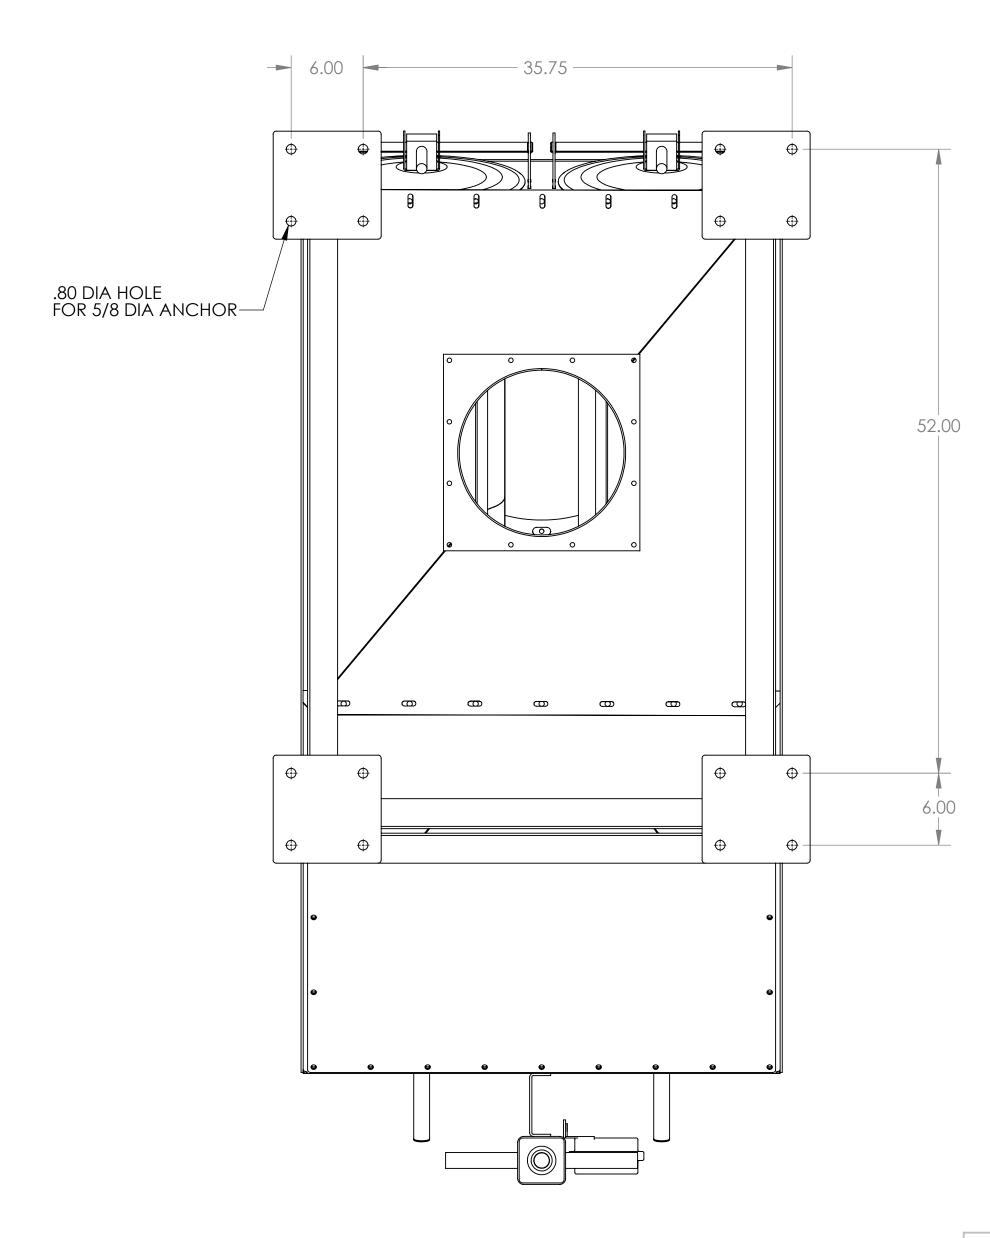

THE INFORMATION IN THIS DOCUMENT IS THE SOLE PROPERTY OF ACT MANUFACTURING, LLC. ANY REPRODUCTION IN PART OR WHOLE WITHOUT THE WRITTEN PERMISSION OF ACT MANUFACTURING, LLC IS PROHIBITED

|                  |           | SAW / C | UI / SHEAK<br>/ DRIII |             |     | TOLERANCES UNLESS<br>OTHERWISE SPECIFIED                | Air Cleaning Technology, Inc.                          |        |                   |                    |
|------------------|-----------|---------|-----------------------|-------------|-----|---------------------------------------------------------|--------------------------------------------------------|--------|-------------------|--------------------|
|                  |           | WELD    |                       |             |     | ANGLES<br>+/- 1°                                        | 13310 Industrial Park Blvd. #195<br>Plymouth, MN 55441 |        |                   |                    |
|                  |           | PAINT   |                       |             |     | DECIMAL<br>.00 ± .03<br>.000 ± .010                     | 763-557-7162                                           |        |                   |                    |
|                  |           |         |                       |             |     | FRACTIONS<br>+/- 1/16<br>WELDED PART LOC.               | MATERIAL                                               |        |                   |                    |
| 02.04.09         | DEU       | V       | ISSUE                 |             |     | < 6" = +/- 1/16<br>> 6" = +/- 1/8<br>—ALL DIMENSIONS IN | SCALE                                                  | SHEET  |                   |                    |
| 02-01-08<br>DATE | DEH<br>BY | ECO#    | ISSUE                 | DESCRIPTION | REV | INCHES UNLESS<br>OTHERWISE SPECIFIED                    | 1:8                                                    | 1 OF 1 | DRAWING<br>NUMBER | COLLECTOR ASSEMBLY |