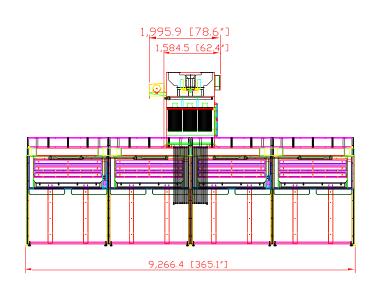

Title:

WB-6000 series:15'W x 11'D

| Size | Scale  | Drawing Number: |
|------|--------|-----------------|
| D    | 1 = 95 | 15' x 11'       |

Revisions

Rev Description Date Approved

AVANI ENVIRONMENTAL INTL. INC. 95 Cypress Drive Youngsville, NC 27596 Sales Department (919) 570-2862 info@avanienvironmental.com

Title:

WB-6000 series:15'W x 11'D

| Size | Scale  | Drawing Number: |
|------|--------|-----------------|
| D    | 1 = 95 | 15' x 11'       |

95 Cypress Drive

(919) 570-2862

Youngsville, NC 27596

info@avanienvironmental.com