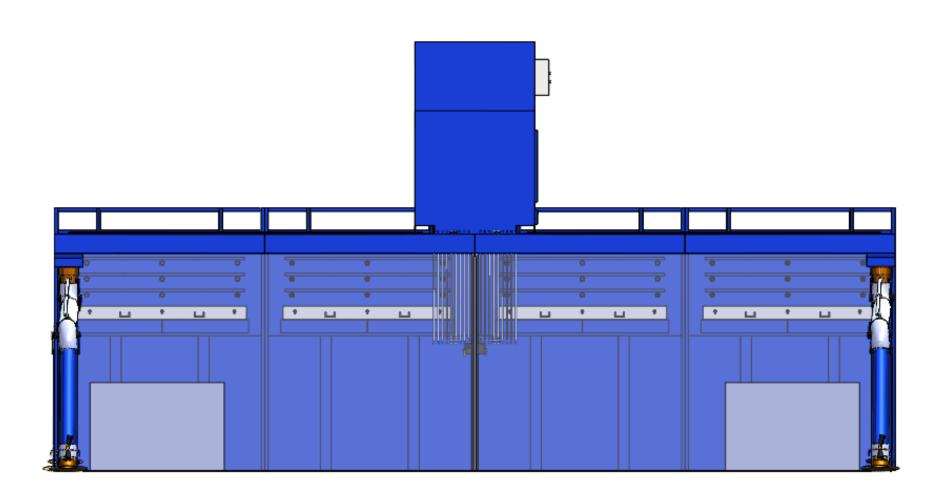

## **Recommended Equipment:**

WB-6000 series: 15'W x 11'D

- crane slots

- arms centered at the end of the line of booths with bracket

## Type I SDC-15-9, drawer type

- polyester spun bond cartridges: dia. 15" x 26"L/pc
- inside install
- 8,000 CFM @ 6" SP (CFM tested at inlet, test method equal to SDC large cartridge collectors)

Avani Environmental Intl. Inc.

Title:

WB-6000 series:15'W x 11'D

| Size | Scale  | Drawing Number: |
|------|--------|-----------------|
| D    | 1 = 95 | 15' x 11'       |

95 Cypress Drive

(919) 570-2862

Youngsville, NC 27596

info@avanienvironmental.com