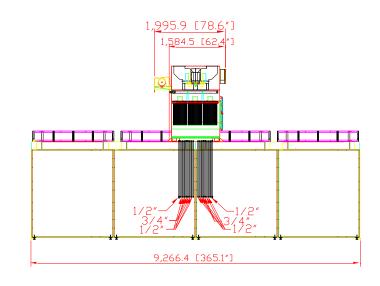

## **Recommended Equipment:**

WB-6000 series: 15'W x 11'D

- crane slots

- arms centered at the end of the line of booths with bracket