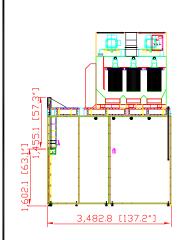

Title:

WB-6000 series:15'W x 11'D

| Size | Scale  | Drawing Number: |
|------|--------|-----------------|
| D    | 1 = 95 | 15' x 11'       |

Revisions

Rev Description Date Approved

AVANI ENVIRONMENTAL INTL. INC. 95 Cypress Drive Youngsville, NC 27596 Sales Department (919) 570-2862 info@avanienvironmental.com

Title:

WB-6000 series:15'W x 11'D

| Size | Scale  | Drawing Number: |
|------|--------|-----------------|
| D    | 1 = 95 | 15' x 11'       |

95 Cypress Drive

(919) 570-2862

Youngsville, NC 27596

info@avanienvironmental.com