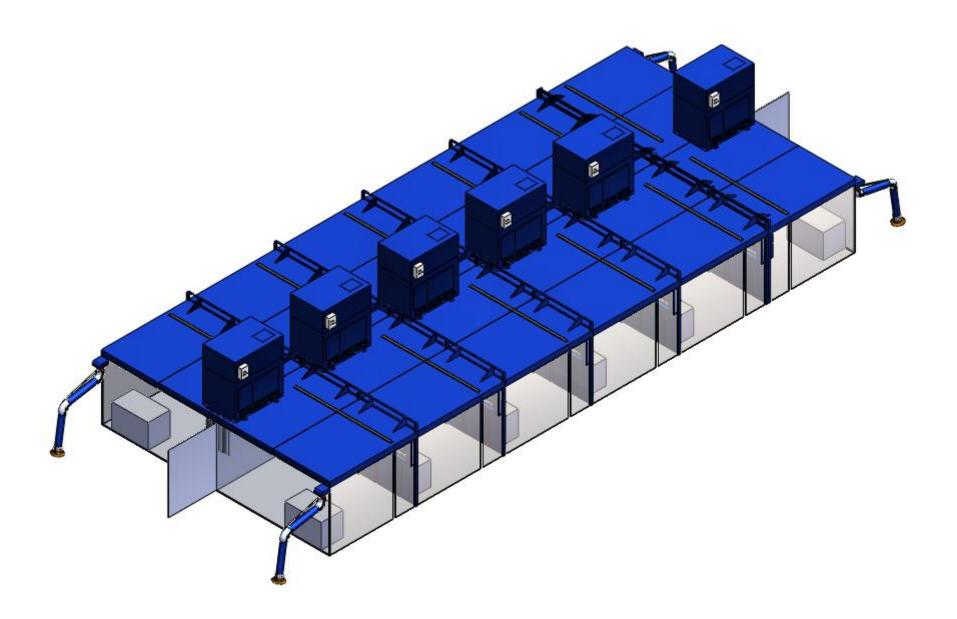

## **Recommended Equipment:**

WB-6000 series: 15'W x 11'D

- crane slots

- arms centered at the end of the line of booths with bracket

## Type I SDC-15-9, drawer type

- polyester spun bond cartridges: dia. 15" x 26"L/pc
- inside install
- 8,000 CFM @ 6" SP (CFM tested at inlet, test method equal to SDC large cartridge collectors)

Avani Environmental Intl. Inc.