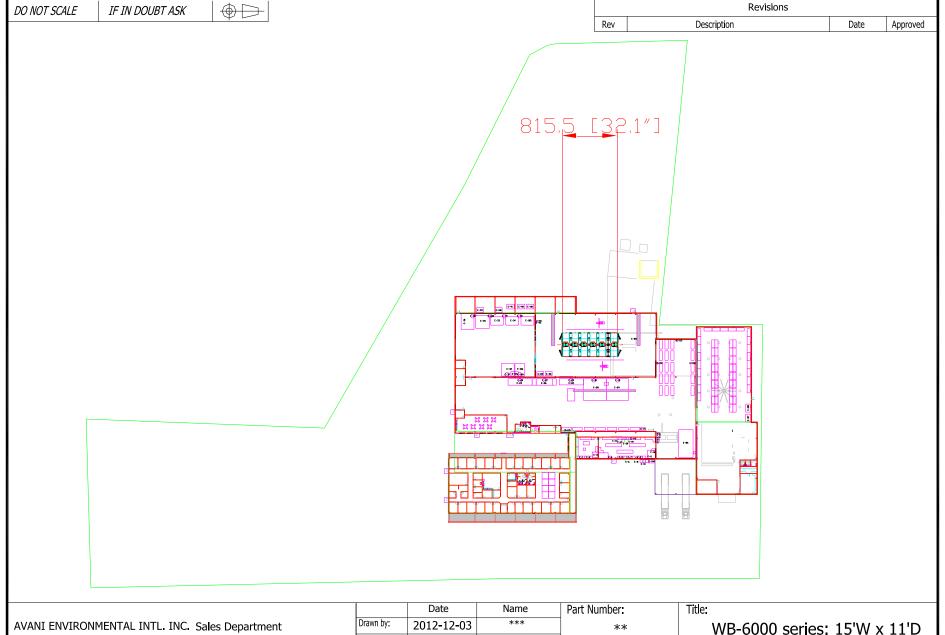

## **Recommended Equipment:**

WB-6000 series: 15'W x 11'D

- crane slots

- arms centered at the end of the line of booths with bracket

## Type I SDC-15-9, drawer type

- polyester spun bond cartridges: dia. 15" x 26"L/pc
- inside install
- 8,000 CFM @ 6" SP (CFM tested at inlet, test method equal to SDC large cartridge collectors)

Avani Environmental Intl. Inc.

DO NOT SCALE | IF IN DOUB

IF IN DOUBT ASK

Rev Description Date Approved

AVANI ENVIRONMENTAL INTL. INC. 95 Cypress Drive Youngsville, NC 27596 Sales Department
(919) 570-2862
info@avanienvironmental.com

|             | Date       | Name | Part Number: |
|-------------|------------|------|--------------|
| Drawn by:   | 2012-12-03 | ***  | ***          |
| Checked by: |            |      |              |

Title:

WB-6000 series:15'W x 11'D

| Size | Scale  | Drawing Number: |
|------|--------|-----------------|
| D    | 1 = 95 | 15' x 11'       |

Revisions

Rev Description Date Approved

AVANI ENVIRONMENTAL INTL. INC. 95 Cypress Drive Youngsville, NC 27596 Sales Department (919) 570-2862 info@avanienvironmental.com