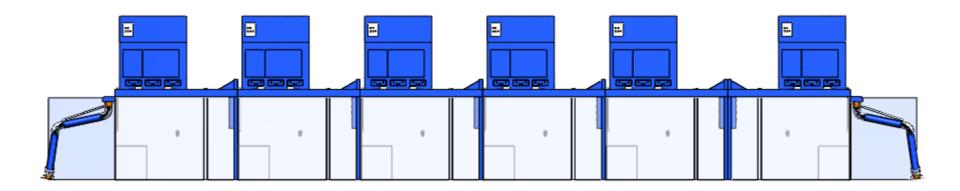

## **Recommended Equipment:**

WB-6000 series: 15'W x 11'D

- crane slots

- arms centered at the end of the line of booths with bracket

## Type I SDC-15-9, drawer type

- polyester spun bond cartridges: dia. 15" x 26"L/pc
- inside install
- 8,000 CFM @ 6" SP (CFM tested at inlet, test method equal to SDC large cartridge collectors)

Avani Environmental Intl. Inc.

The drawings, AutoCAD, 3-D Models, and specifications are the property of Avani Environmental Intl. Inc. (AE) and may not be reproduced, distributed, modified, or otherwise used, except provided herein, without the express written permission of AE. WB-6000 series: 15'W x 11'D