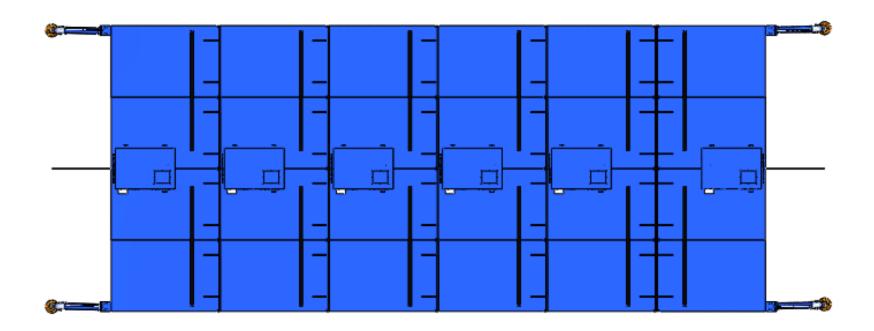

## **Recommended Equipment:**

WB-6000 series: 15'W x 11'D

- crane slots

- arms centered at the end of the line of booths with bracket

## Type I SDC-15-9, drawer type

- polyester spun bond cartridges: dia. 15" x 26"L/pc
- inside install
- 8,000 CFM @ 6" SP (CFM tested at inlet, test method equal to SDC large cartridge collectors)

Avani Environmental Intl. Inc.

Size

Scale

Drawing Number:

1 = 50

15' x 11'

61.8(2.4") (9)Gas lines 212.0(8.4") 139(5.5")