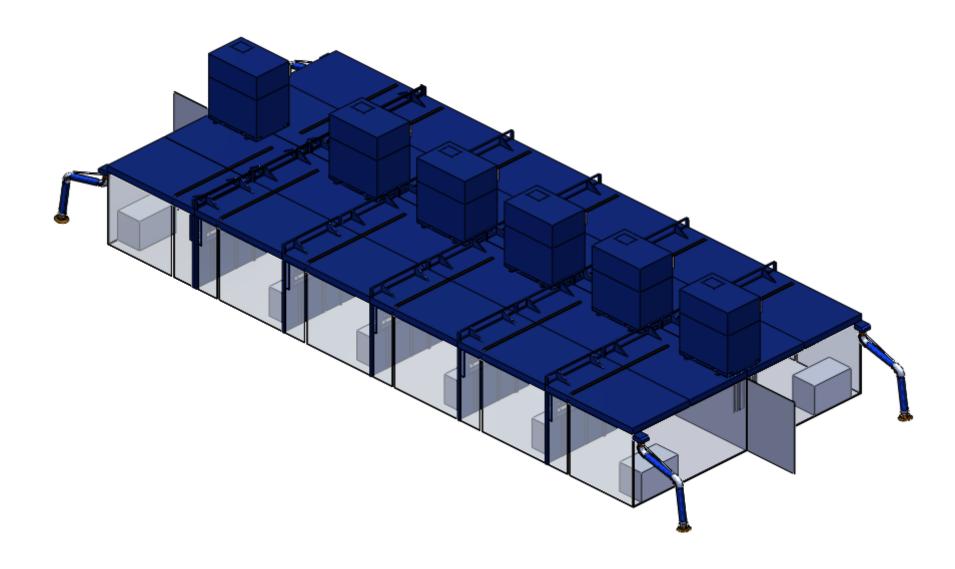

## **Recommended Equipment:**

WB-6000 series: 15'W x 11'D

- crane slots

- arms centered at the end of the line of booths with bracket

## Type I SDC-15-9, drawer type

- polyester spun bond cartridges: dia. 15" x 26"L/pc
- inside install
- 8,000 CFM @ 6" SP (CFM tested at inlet, test method equal to SDC large cartridge collectors)

Avani Environmental Intl. Inc.