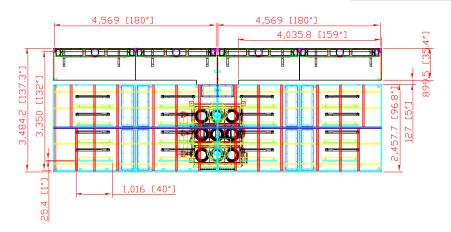

## **Recommended Equipment:**

WB-6000 series: 15'W x 11'D

- crane slots

- arms centered at the end of the line of booths with bracket

## Type I SDC-15-9, drawer type

- polyester spun bond cartridges: dia. 15" x 26"L/pc
- inside install
- 8,000 CFM @ 6" SP (CFM tested at inlet, test method equal to SDC large cartridge collectors)

Avani Environmental Intl. Inc.

Title:

WB-6000 series:15'W x 11'D

| Size | Scale  | Drawing Number: |
|------|--------|-----------------|
| D    | 1 = 95 | 15' x 11'       |

Revisions

Rev Description Date Approved

AVANI ENVIRONMENTAL INTL. INC. 95 Cypress Drive Youngsville, NC 27596 Sales Department (919) 570-2862 info@avanienvironmental.com