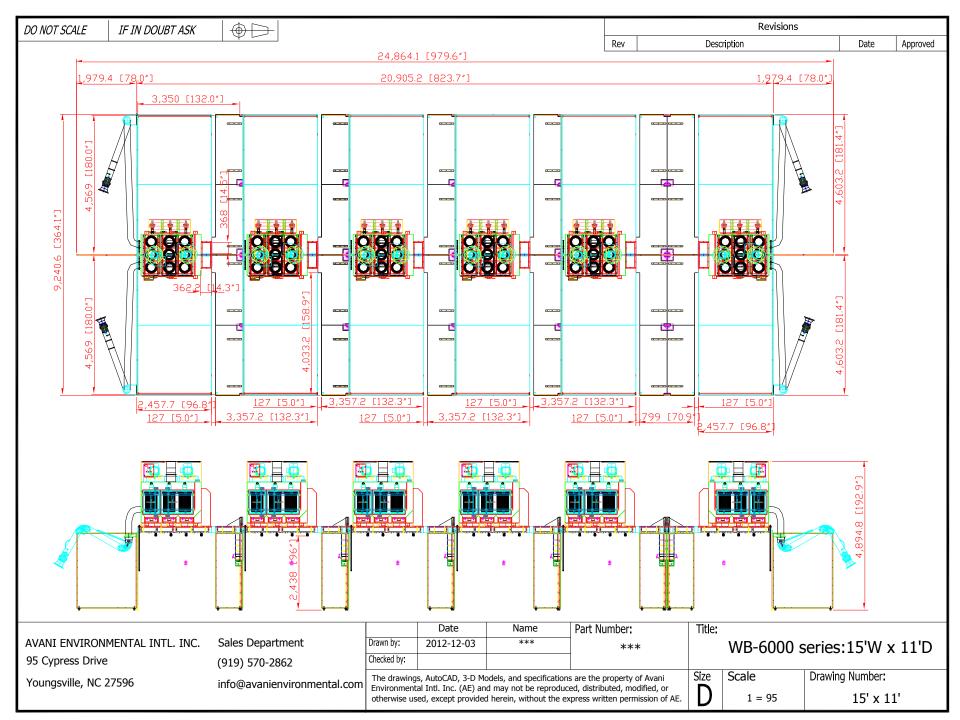

|             | Date       | ivame | Part Number: |
|-------------|------------|-------|--------------|
| Drawn by:   | 2012-12-03 | ***   | **           |
| Checked by: |            |       |              |

The drawings, AutoCAD, 3-D Models, and specifications are the property of Avani Environmental Intl. Inc. (AE) and may not be reproduced, distributed, modified, or otherwise used, except provided herein, without the express written permission of AE. WB-6000 series: 15'W x 11'D

Size

Scale

Drawing Number:

1 = 50

15' x 11'

61.8(2.4") (9)Gas lines 212.0(8.4") 139(5.5")