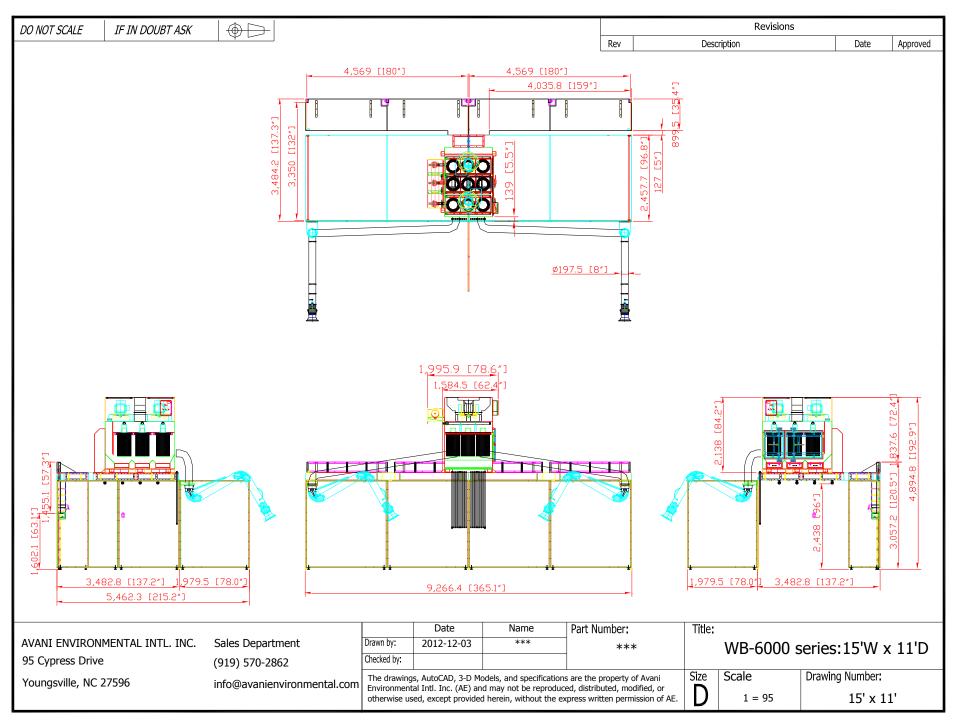

**D** 

|             | Date       | Name | Part Number: |
|-------------|------------|------|--------------|
| Drawn by:   | 2012-12-03 | ***  | ***          |
| Checked by: |            |      |              |

The drawings, AutoCAD, 3-D Models, and specifications are the property of Avani Environmental Intl. Inc. (AE) and may not be reproduced, distributed, modified, or otherwise used, except provided herein, without the express written permission of AE.

Title:

WB-6000 series:15'W x 11'D

| Size | Scale  | Drawing Number: |
|------|--------|-----------------|
| D    | 1 = 95 | 15' x 11'       |

95 Cypress Drive

(919) 570-2862

Youngsville, NC 27596

info@avanienvironmental.com