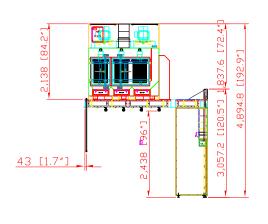

## **Recommended Equipment:**

WB-6000 series: 15'W x 11'D

- crane slots

- arms centered at the end of the line of booths with bracket

## Type I SDC-15-9, drawer type

- polyester spun bond cartridges: dia. 15" x 26"L/pc
- inside install
- 8,000 CFM @ 6" SP (CFM tested at inlet, test method equal to SDC large cartridge collectors)

Avani Environmental Intl. Inc.