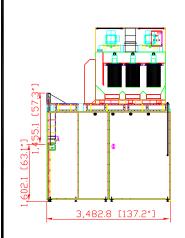

## **Recommended Equipment:**

WB-6000 series: 15'W x 11'D

- crane slots

- arms centered at the end of the line of booths with bracket