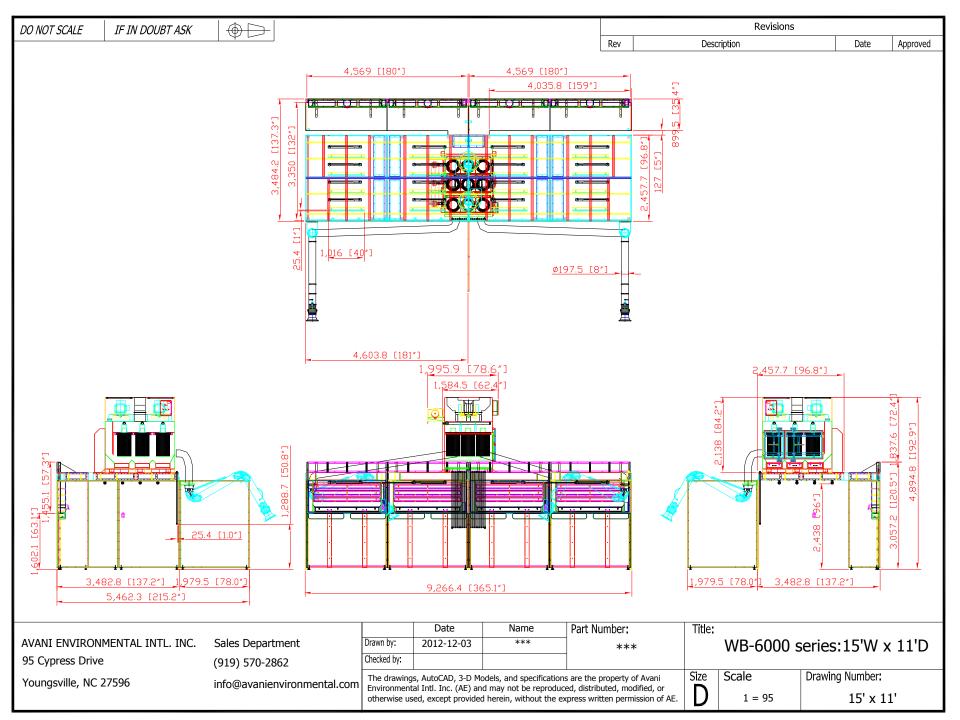

DO NOT SCALE | IF IN DOUB

IF IN DOUBT ASK

Rev Description Date Approved

AVANI ENVIRONMENTAL INTL. INC. 95 Cypress Drive Youngsville, NC 27596 Sales Department
(919) 570-2862
info@avanienvironmental.com

|             | Date       | Name | Part Number: |
|-------------|------------|------|--------------|
| Drawn by:   | 2012-12-03 | ***  | ***          |
| Checked by: |            |      |              |

The drawings, AutoCAD, 3-D Models, and specifications are the property of Avani Environmental Intl. Inc. (AE) and may not be reproduced, distributed, modified, or otherwise used, except provided herein, without the express written permission of AE.

Title:

WB-6000 series:15'W x 11'D

| Size | Scale  | Drawing Number: |
|------|--------|-----------------|
| D    | 1 = 95 | 15' x 11'       |

Revisions

Rev Description Date Approved

AVANI ENVIRONMENTAL INTL. INC. 95 Cypress Drive Youngsville, NC 27596 Sales Department (919) 570-2862 info@avanienvironmental.com