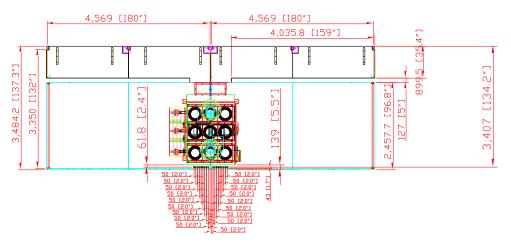

## **Recommended Equipment:**

WB-6000 series: 15'W x 11'D

- crane slots

- arms centered at the end of the line of booths with bracket

## Type I SDC-15-9, drawer type

- polyester spun bond cartridges: dia. 15" x 26"L/pc
- inside install
- 8,000 CFM @ 6" SP (CFM tested at inlet, test method equal to SDC large cartridge collectors)

Avani Environmental Intl. Inc.

Size

Scale

Drawing Number:

1 = 50

15' x 11'

61.8(2.4") (9)Gas lines 212.0(8.4") 139(5.5")