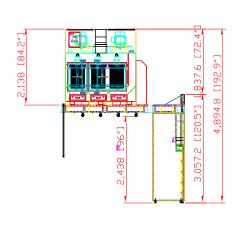

The drawings, AutoCAD, 3-D Models, and specifications are the property of Avani Environmental Intl. Inc. (AE) and may not be reproduced, distributed, modified, or otherwise used, except provided herein, without the express written permission of AE. WB-6000 series: 15'W x 11'D

Size

Scale

Drawing Number:

1 = 50

15' x 11'

61.8(2.4") (9)Gas lines 212.0(8.4") 139(5.5")