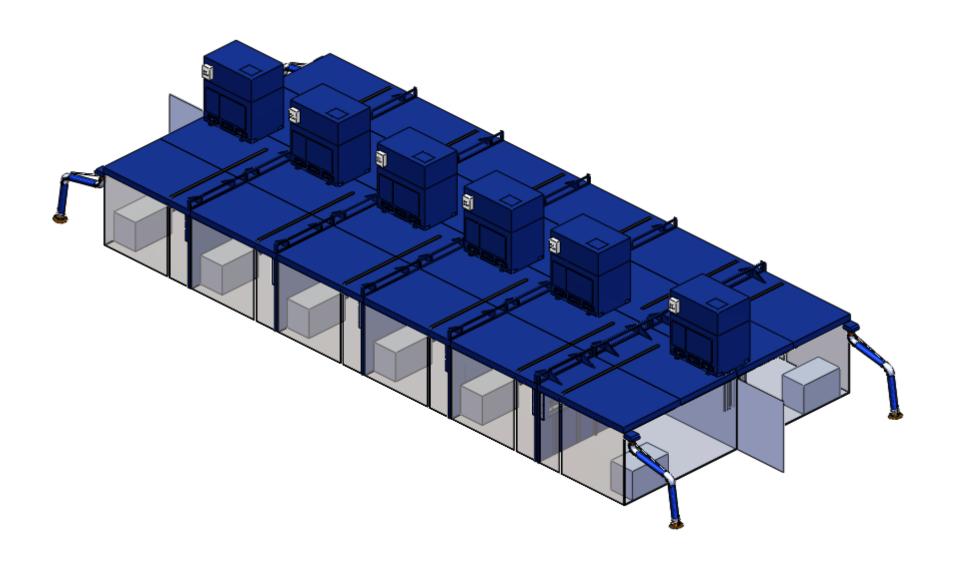

## **Recommended Equipment:**

WB-6000 series: 15'W x 11'D

- crane slots

- arms centered at the end of the line of booths with bracket

## Type I SDC-15-9, drawer type

- polyester spun bond cartridges: dia. 15" x 26"L/pc
- inside install
- 8,000 CFM @ 6" SP (CFM tested at inlet, test method equal to SDC large cartridge collectors)

Avani Environmental Intl. Inc.

Title:

WB-6000 series:15'W x 11'D

| Size | Scale  | Drawing Number: |
|------|--------|-----------------|
| D    | 1 = 95 | 15' x 11'       |

Revisions

Rev Description Date Approved

AVANI ENVIRONMENTAL INTL. INC. 95 Cypress Drive Youngsville, NC 27596 Sales Department (919) 570-2862 info@avanienvironmental.com