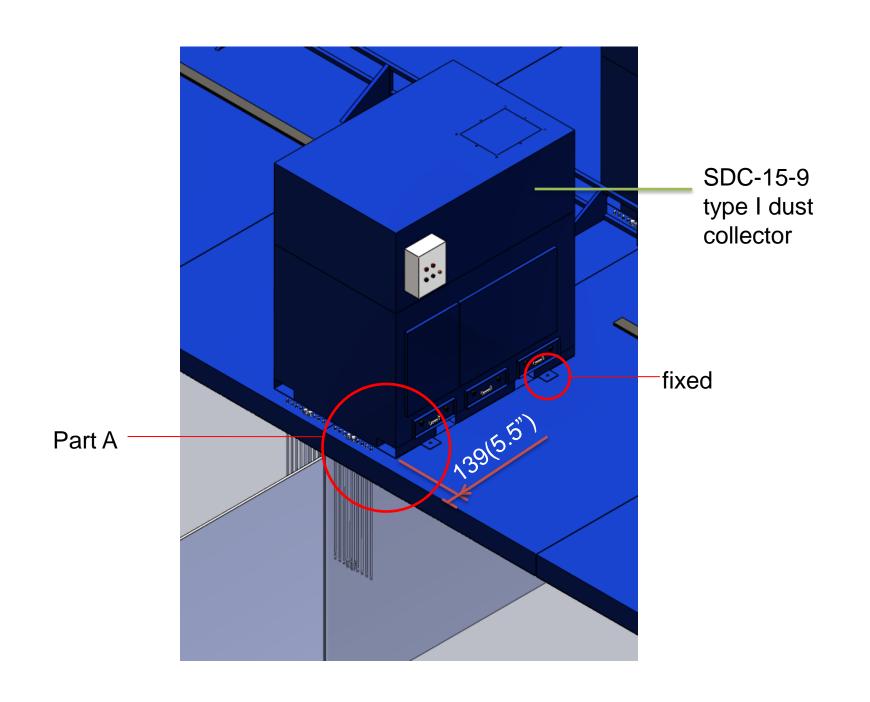

## Type I SDC-15-9, drawer type

- polyester spun bond cartridges: dia. 15" x 26"L/pc
- inside install
- 8,000 CFM @ 6" SP (CFM tested at inlet, test method equal to SDC large cartridge collectors)

Avani Environmental Intl. Inc.

Size

Scale

Drawing Number:

1 = 50

15' x 11'

61.8(2.4") (9)Gas lines 212.0(8.4") 139(5.5")