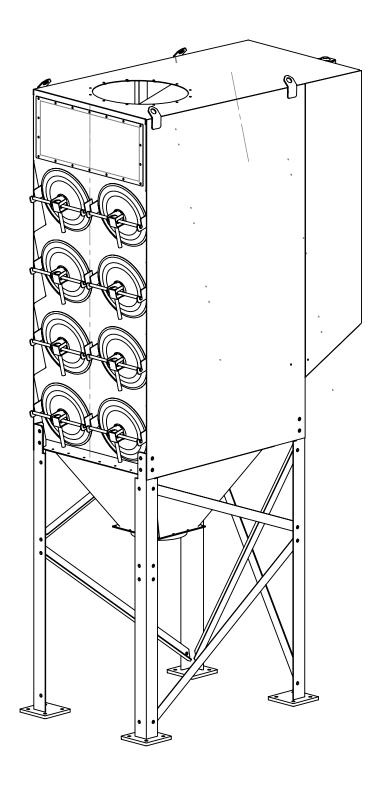

ACT 4-16 SPECS

NUMBER OF FILTERS......16SQ FT PER FILTER......254 SQ FTFILTER DIMENSIONS......13.8" X 26"NUMBER OF VALVES......8

RECOMMENDED AIR PRESSURE... ...90-100 PSI

APPROXIMATE AIR CONSUMPTION... ...12 CFM WHEN PULSING