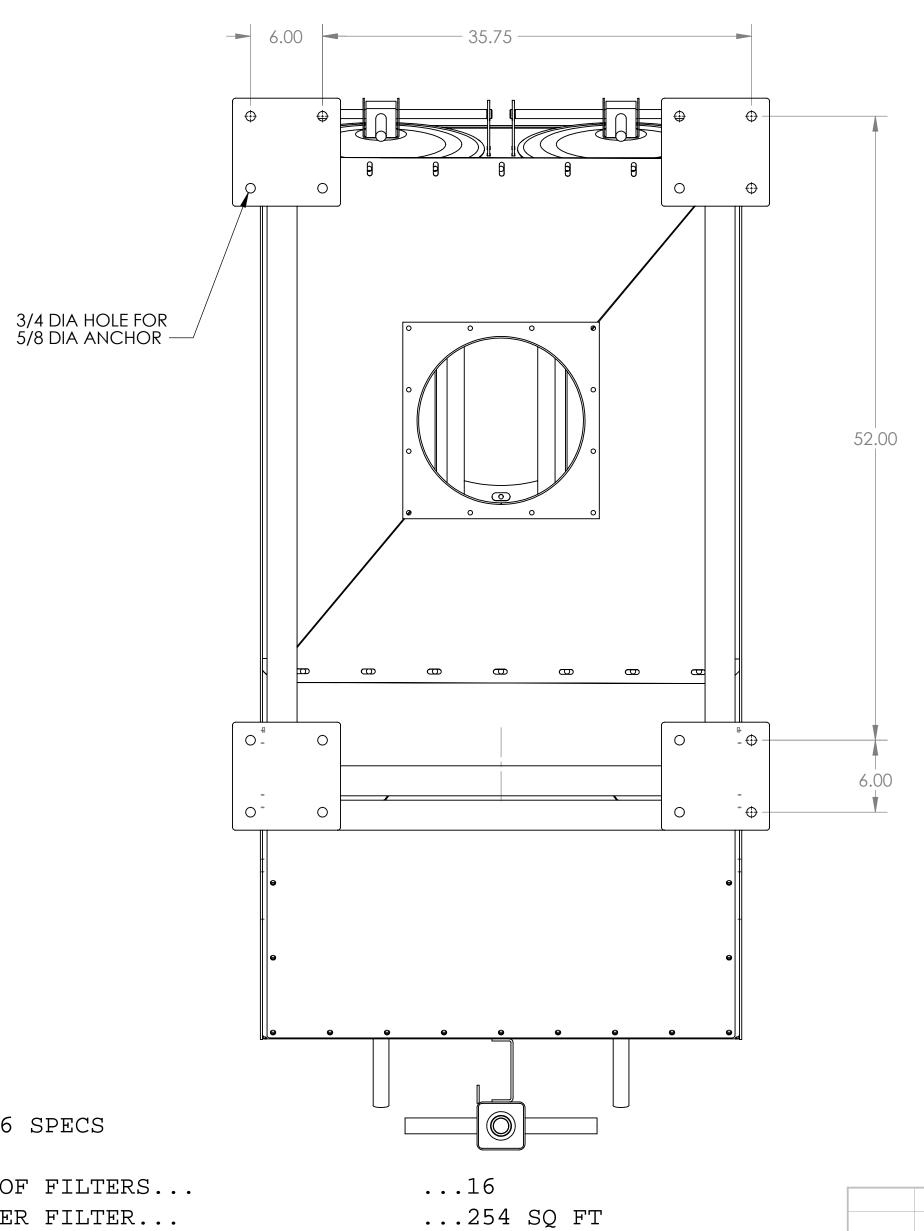

ACT 4-16 SPECS

NUMBER OF FILTERS......16SQ FT PER FILTER......254 SQ FTFILTER DIMENSIONS......13.8" X 26"NUMBER OF VALVES......8

RECOMMENDED AIR PRESSURE... ...90-100 PSI

APPROXIMATE AIR CONSUMPTION... ...12 CFM WHEN PULSING