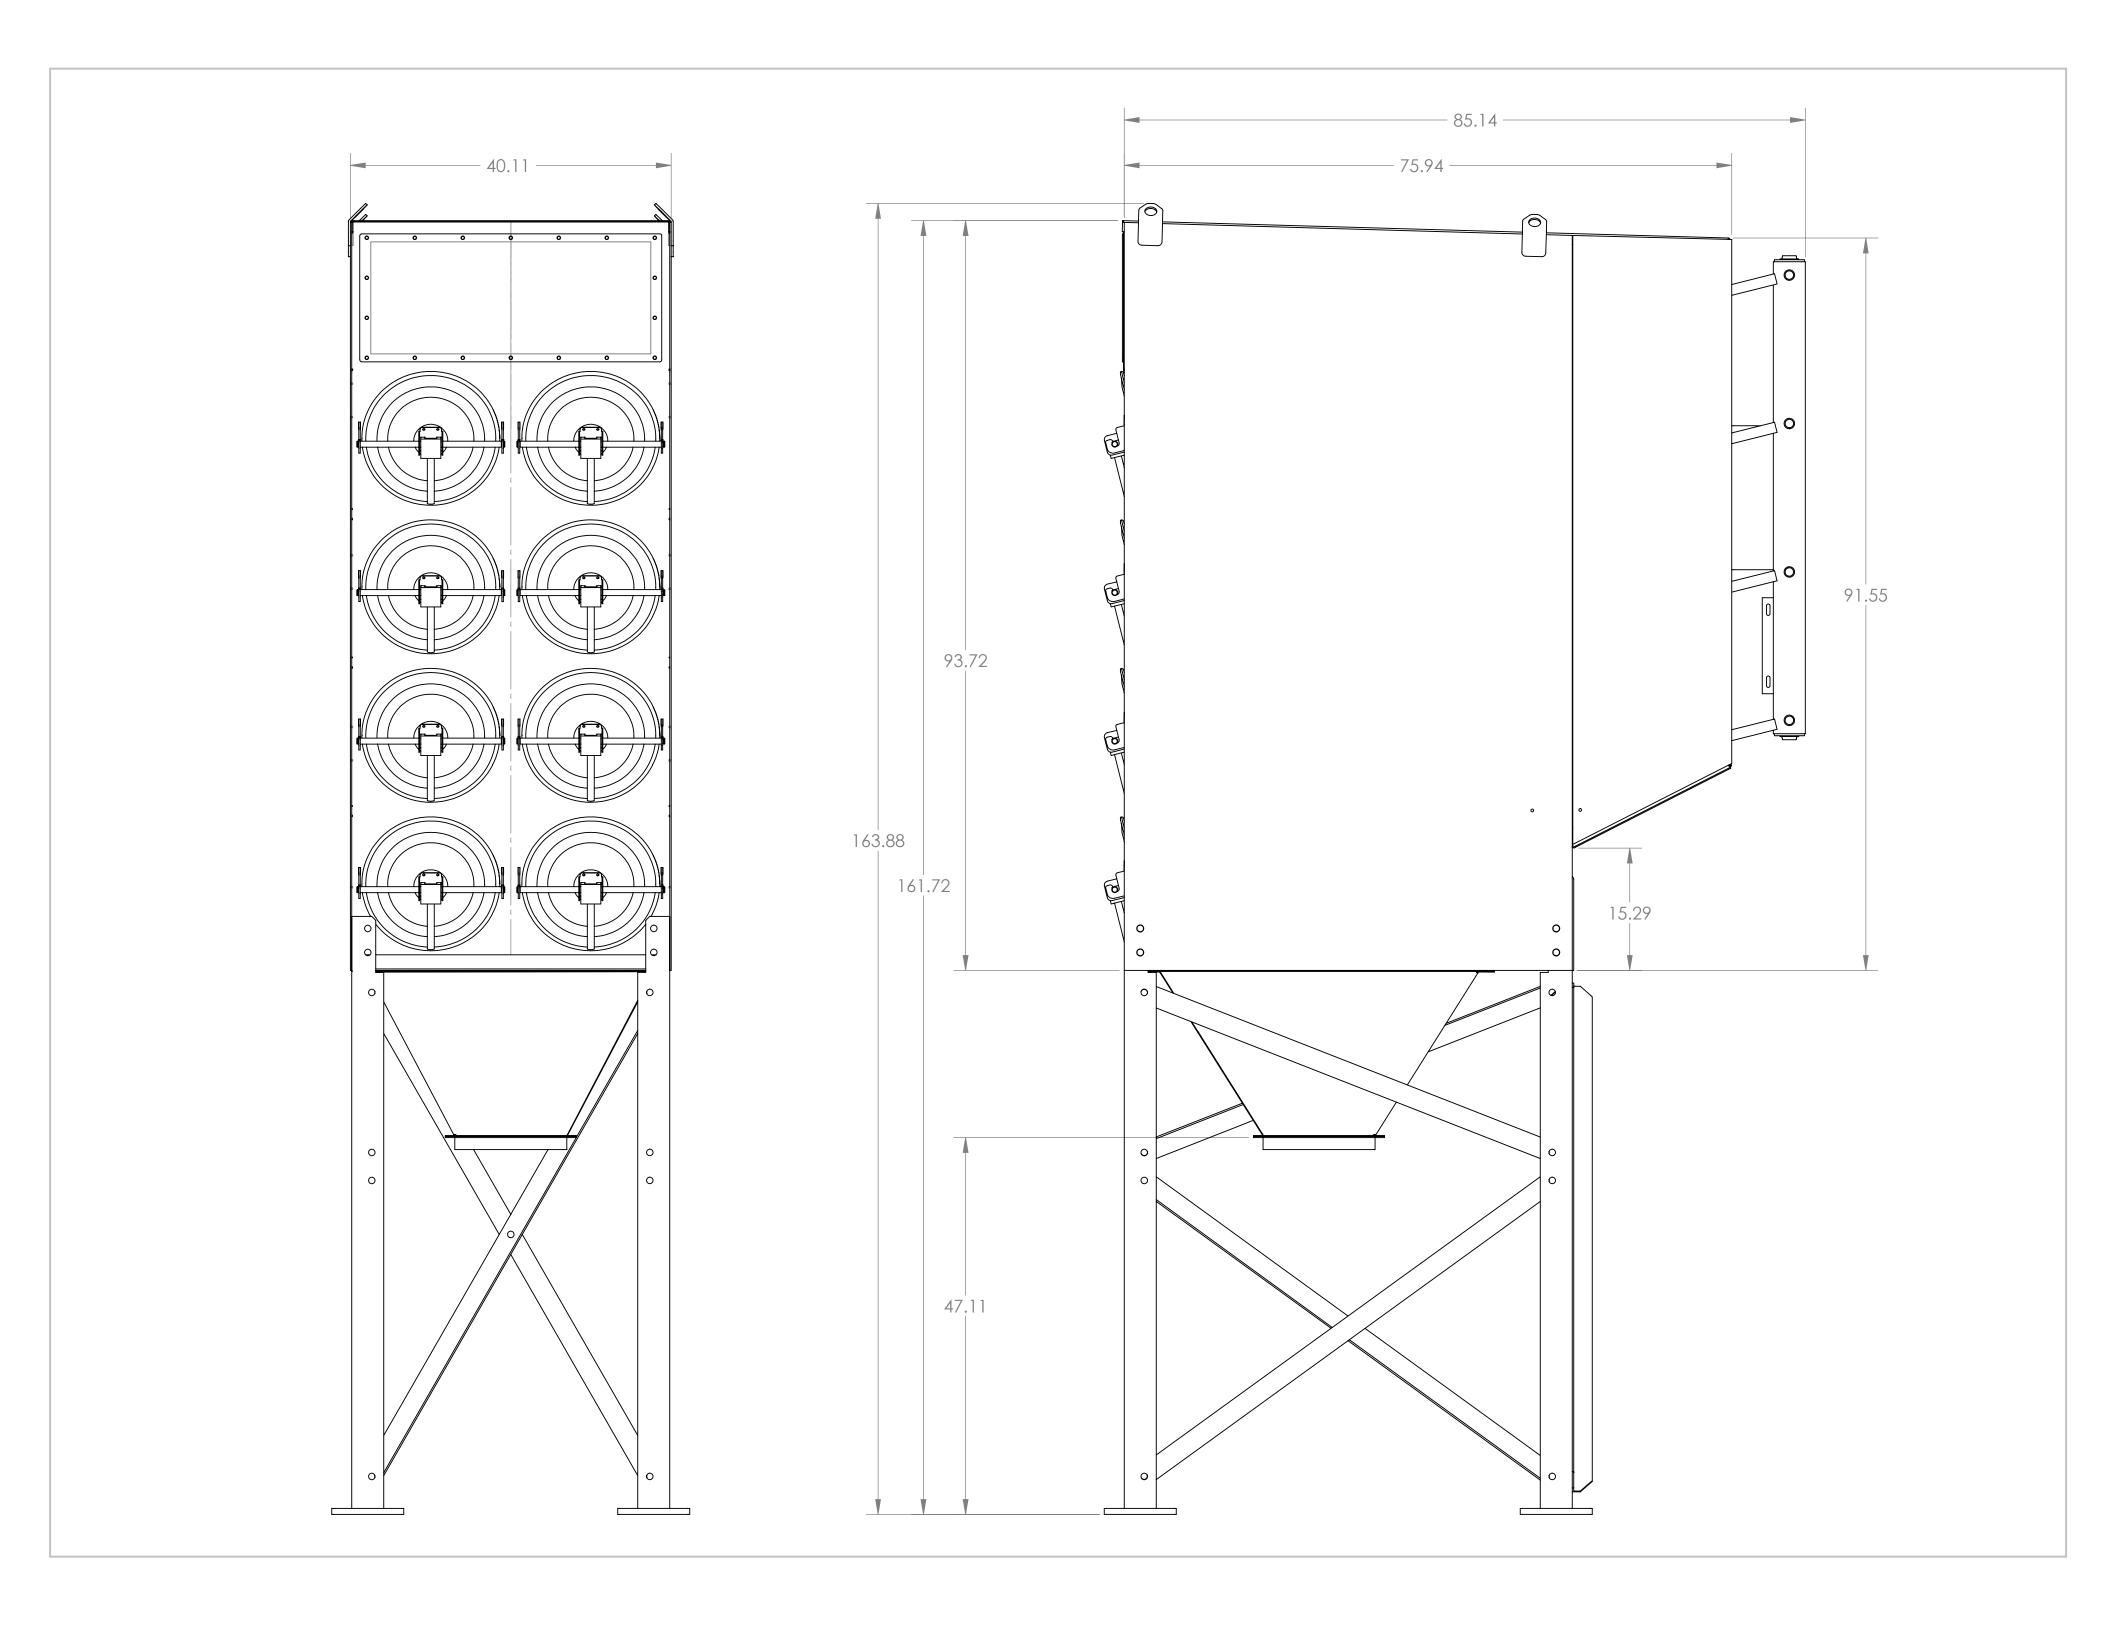

ACT 4-16 SPECS

NUMBER OF FILTERS......16SQ FT PER FILTER......254 SQ FTFILTER DIMENSIONS......13.8" X 26"NUMBER OF VALVES......8

RECOMMENDED AIR PRESSURE... ...90-100 PSI

APPROXIMATE AIR CONSUMPTION... ...12 CFM WHEN PULSING

EVERY 10 SECONDS

|                  |     | SAW / CUT / SHEAR |       |             |          | TOLERANCES UNLESS<br>OTHERWISE SPECIFIED                  |         |                 |                   |         |      |
|------------------|-----|-------------------|-------|-------------|----------|-----------------------------------------------------------|---------|-----------------|-------------------|---------|------|
|                  |     | PUNCH / DRILL     |       |             |          | ANGLES                                                    |         |                 |                   |         |      |
|                  |     | WELD              |       |             |          | +/- 1°                                                    |         |                 |                   |         |      |
|                  |     | PAINT             |       |             |          | DECIMAL<br>.00 ± .03<br>.000 ± .010                       |         |                 |                   |         |      |
|                  |     |                   |       |             |          | FRACTIONS<br>+/- 1/16                                     | X       |                 |                   |         |      |
|                  |     |                   |       |             |          | WELDED PART LOC.<br>< 6" = +/- 1/16<br>> 6" = +/- 1/8     | SEE BOM |                 |                   |         |      |
| 02-14-08<br>DATE | DEH | X<br>ECO#         | ISSUE | DESCRIPTION | A<br>REV | ALL DIMENSIONS IN<br>INCHES UNLESS<br>OTHERWISE SPECIFIED | 1:8     | SHEET<br>1 OF 1 | DRAWING<br>NUMBER | C4-16 A | ASSY |