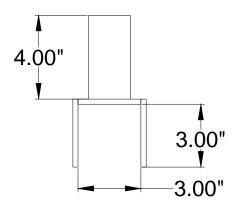

## Norfolk Southern Unistrut Mount

Side View

**Isometric View** 

Notes:

1. Made from Triangle MetalWorks

2. Mounts allows for 1.63" x 1.63" unistrut to slide into place

3. Mount should rest on 3.00" x 3.00" tubing