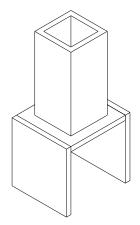

## Norfolk Southern Unistrut Mount

Side View

**Isometric View** 

Notes:

1. Made from Triangle MetalWorks

2. Mounts allows for 1.63" x 1.63" unistrut to slide into place

3. Mount should rest on 3.00" x 3.00" tubing