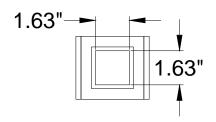

## Norfolk Southern Unistrut Mount

Side View

**Isometric View** 

Notes:

1. Made from Triangle MetalWorks

2. Mounts allows for 1.63" x 1.63" unistrut to slide into place

3. Mount should rest on 3.00" x 3.00" tubing