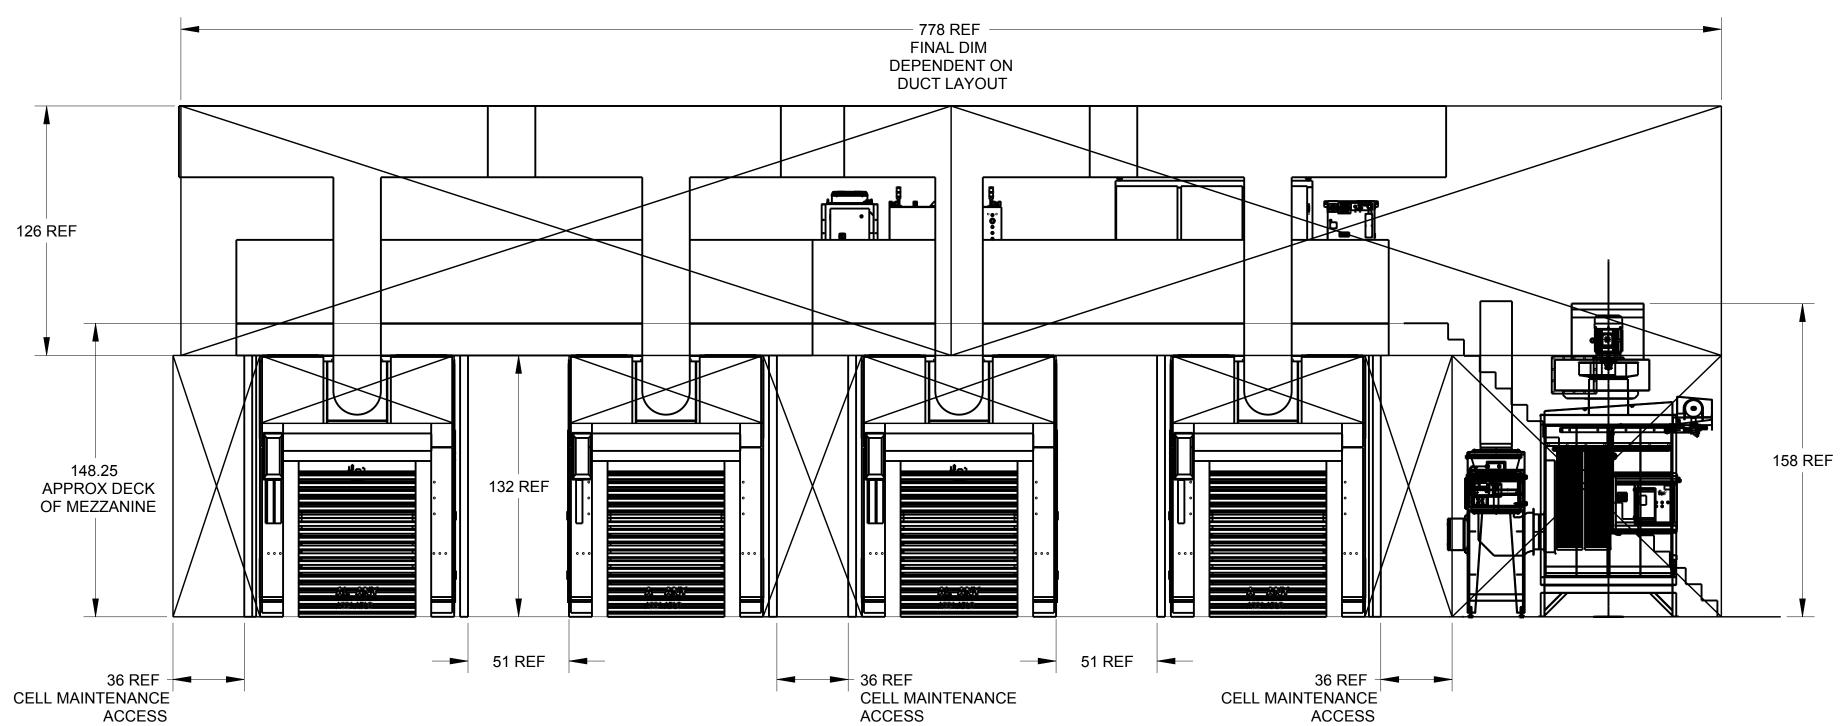

KEEP CROSS HATCHED AREAS CLEAR

UT

Date completed completed completed ok to prcs / date deliver to the deliver t JR AUTOMATION TECHNOLOGIES, LECTAWING FILE NAME
ISO 9001 REGISTERED FIRM 210130-APPROVAL-LA UNLESS OTHERWISE SPECIFIED DIMENSIONS ARE IN INCHES 13365 TYLER STREET, HOLLAND, MI 49424
12688 NEW HOLLAND STREET, HOLLAND, MI 49424
DES BY: 3RD ANGLE PROJECTION ASSEMBLY SCALE: 33/1600 PRELIM 2 CELL LAYOUT DEBURR ALL SHARP EDGES 13521 QUALITY DRIVE, HOLLAND, MI 49424 1473 WALHALLA HWY., PICKENS, SC 29671 TAP DEPTH MIN 2X MAJOR DIA ANG=±1° .XX± .03 .XX½= .005 .XXXX±± .0002 DW±S≠0005 THIRD PROCESS: