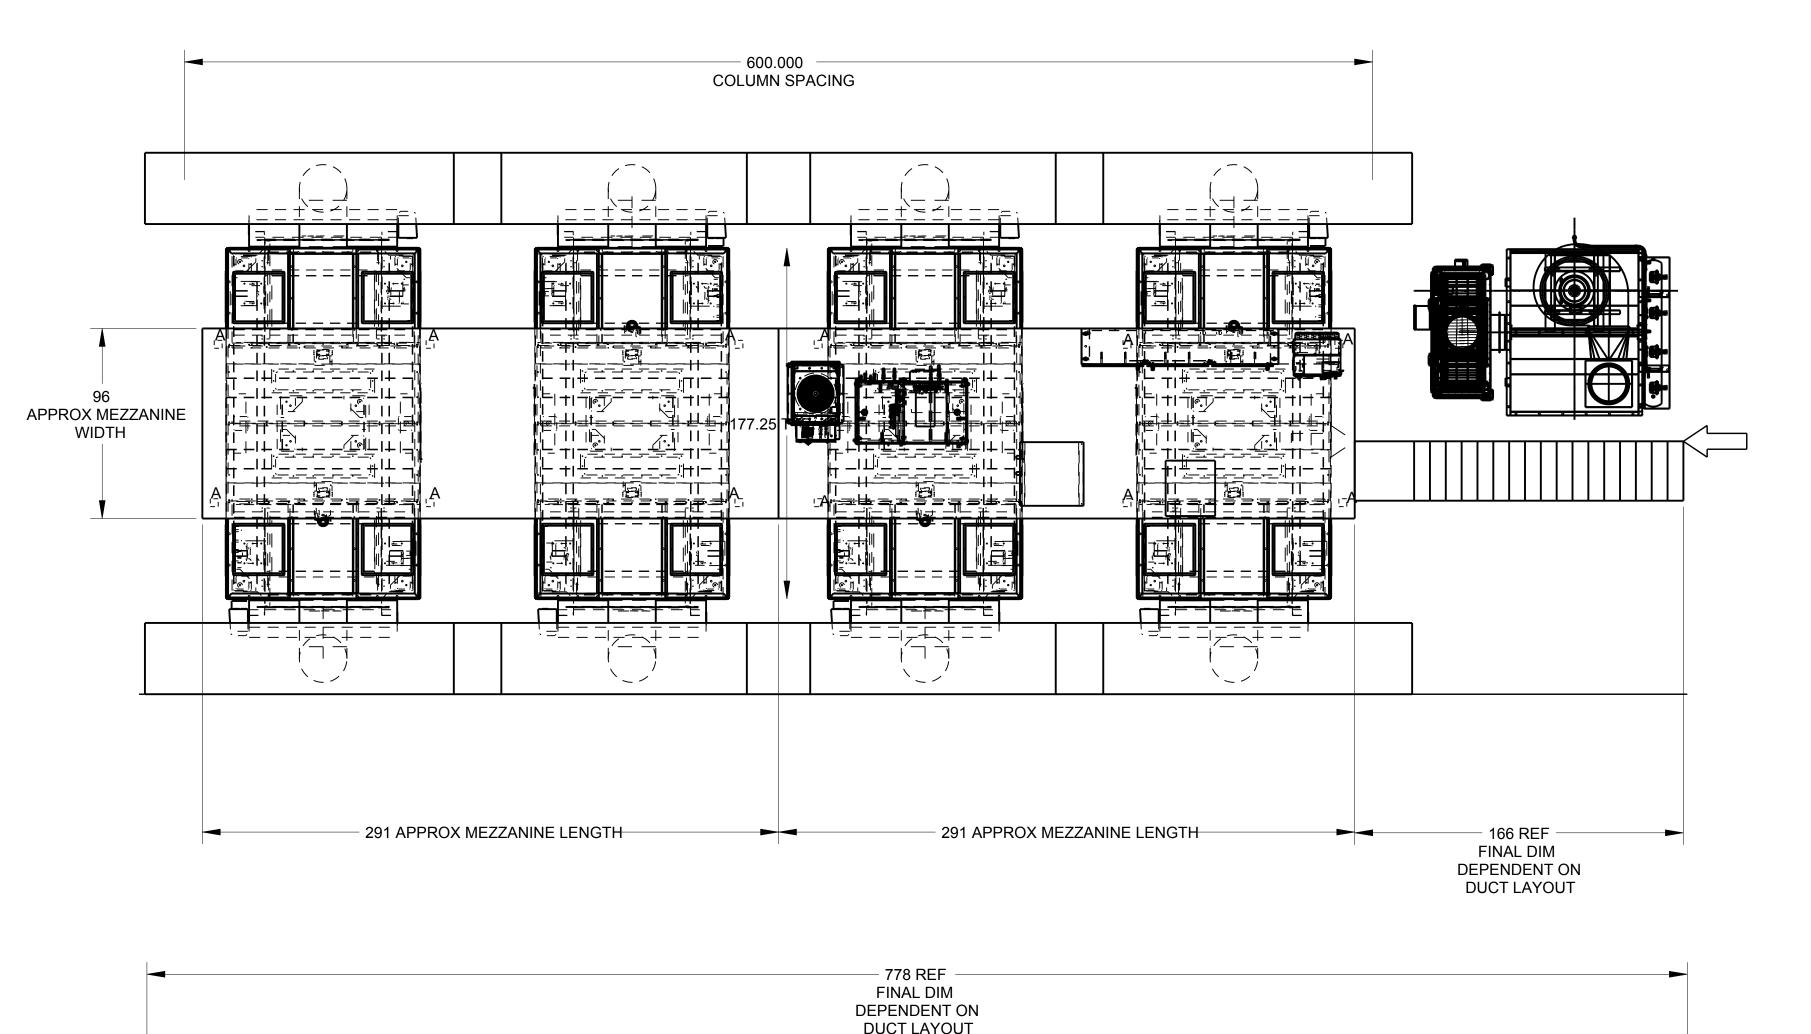

NOTE(S):
PRIOR TO APPROVAL, PLEASE NOTE ORIENTATION WITH
RESPECT TO AISLE WAY. ALSO, SPECIFY ACCESS SIDE OF
THE STAIR CASE TO THE MEZZANINE, AS WELL AS STAIR
CASE STYLE, INLINE OR 90 DEGREE.

SPOTS MARKED 'A' REPRESENT APPROXIMATE POST PLACEMENT.

KEEP CROSS HATCHED AREAS CLEAR

UT

Date completed completed completed ok to prcs / date deliver to the deliver t JR AUTOMATION TECHNOLOGIES, LECTAWING FILE NAME
ISO 9001 REGISTERED FIRM 210130-APPROVAL-LA UNLESS OTHERWISE SPECIFIED DIMENSIONS ARE IN INCHES 13365 TYLER STREET, HOLLAND, MI 49424
12688 NEW HOLLAND STREET, HOLLAND, MI 49424
DES BY: 3RD ANGLE PROJECTION ASSEMBLY SCALE: 33/1600 PRELIM 2 CELL LAYOUT DEBURR ALL SHARP EDGES 13521 QUALITY DRIVE, HOLLAND, MI 49424 1473 WALHALLA HWY., PICKENS, SC 29671 TAP DEPTH MIN 2X MAJOR DIA ANG=±1° .XX± .03 .XX½= .005 .XXXX±± .0002 DW±S≠0005 THIRD PROCESS: