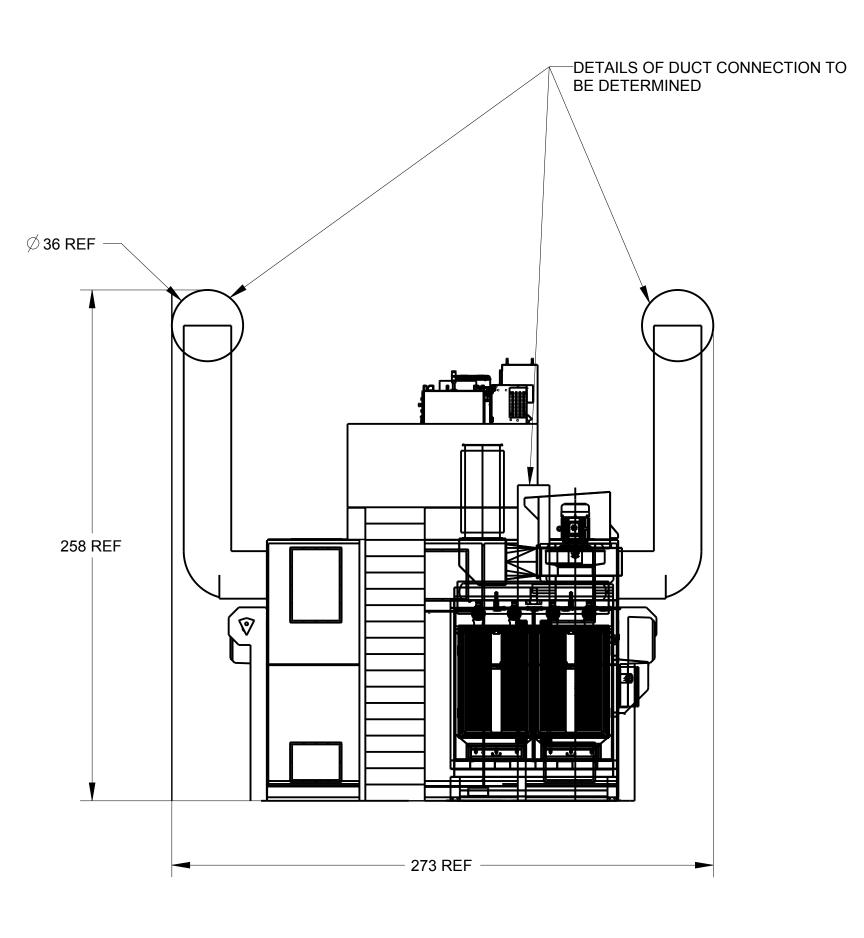

NOTE(S):
PRIOR TO APPROVAL, PLEASE NOTE ORIENTATION WITH
RESPECT TO AISLE WAY. ALSO, SPECIFY ACCESS SIDE OF
THE STAIR CASE TO THE MEZZANINE, AS WELL AS STAIR
CASE STYLE, INLINE OR 90 DEGREE.

SPOTS MARKED 'A' REPRESENT APPROXIMATE POST PLACEMENT.





KEEP CROSS HATCHED AREAS CLEAR

UT

Date completed completed completed ok to prcs / date deliver to the deliver t JR AUTOMATION TECHNOLOGIES, LECTAWING FILE NAME
ISO 9001 REGISTERED FIRM 210130-APPROVAL-LA UNLESS OTHERWISE SPECIFIED DIMENSIONS ARE IN INCHES 13365 TYLER STREET, HOLLAND, MI 49424
12688 NEW HOLLAND STREET, HOLLAND, MI 49424
DES BY: 3RD ANGLE PROJECTION ASSEMBLY SCALE: 33/1600 PRELIM 2 CELL LAYOUT DEBURR ALL SHARP EDGES 13521 QUALITY DRIVE, HOLLAND, MI 49424 1473 WALHALLA HWY., PICKENS, SC 29671 TAP DEPTH MIN 2X MAJOR DIA ANG=±1° .XX± .03 .XX½= .005 .XXXX±± .0002 DW±S≠0005 THIRD PROCESS:

HEAT TREAT: DO NOT SCALE PRINT FINISH: JOB NUMBER: