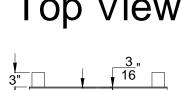

## Eaton Roxboro **ODR-2000 Elevated Stand**

Top View

Front View

Isometric View

## Material List:

- 1. All tubing structural steel 4" x 4" x 3/16" wall
- 2. All sheet metal steel sheet metal 3/16" thick