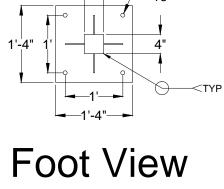

## Eaton Roxboro **ODR-2000 Elevated Stand**

Top View

Front View

Isometric View

## Material List:

- 1. All tubing structural steel 4" x 4" x 3/16" wall
- 2. All sheet metal steel sheet metal 3/16" thick