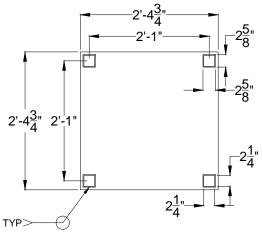

## Eaton Roxboro **ODR-2000 Elevated Stand**

Top View

Front View

Isometric View

## Material List:

- 1. All tubing structural steel 4" x 4" x 3/16" wall
- 2. All sheet metal steel sheet metal 3/16" thick

## Notes:

- 1. Use 3/4" anchor bolts to attach to ground
- 2. Fabricated by Triangle Metal Works
- 3. ODR-2000 weighs approximately 775 lbs. Legs will rest in stands located on top of stand

Avani Environmental Intl. Inc. 95 Cypress Drive Youngsville, NC 27596 P# 919-570-2862 F# 919-570-2863