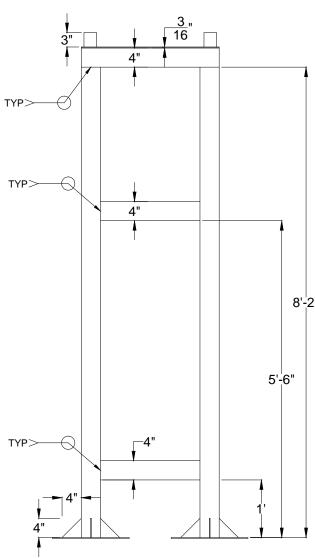

## Eaton Roxboro **ODR-2000 Elevated Stand**

Top View

Front View

Isometric View

## Material List:

- 1. All tubing structural steel 4" x 4" x 3/16" wall
- 2. All sheet metal steel sheet metal 3/16" thick

## Notes:

- 1. Use 3/4" anchor bolts to attach to ground
- 2. Fabricated by Triangle Metal Works
- 3. ODR-2000 weighs approximately 775 lbs. Legs will rest in stands located on top of stand

Avani Environmental Intl. Inc. 95 Cypress Drive Youngsville, NC 27596 P# 919-570-2862 F# 919-570-2863