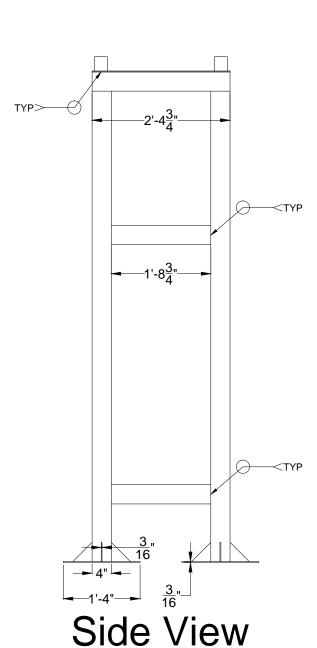

## Material List:

- 1. All tubing structural steel 4" x 4" x 3/16" wall
- 2. All sheet metal steel sheet metal 3/16" thick

## Notes:

- 1. Use 3/4" anchor bolts to attach to ground
- 2. Fabricated by Triangle Metal Works
- 3. ODR-2000 weighs approximately 775 lbs. Legs will rest in stands located on top of stand

Avani Environmental Intl. Inc. 95 Cypress Drive Youngsville, NC 27596 P# 919-570-2862 F# 919-570-2863