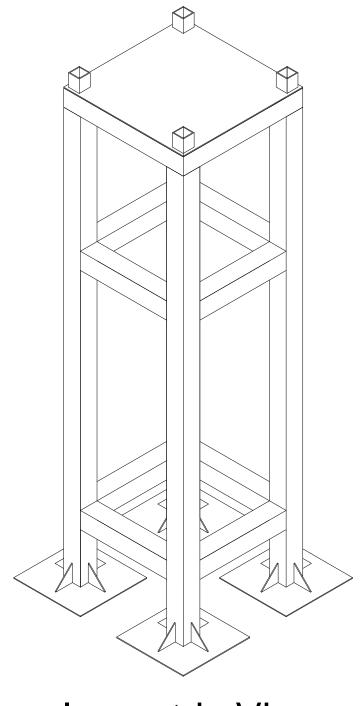

## Eaton Roxboro **ODR-2000 Elevated Stand**

Top View

Front View

Isometric View

## Material List:

- 1. All tubing structural steel 4" x 4" x 3/16" wall
- 2. All sheet metal steel sheet metal 3/16" thick

## Notes:

- 1. Use 3/4" anchor bolts to attach to ground
- 2. Fabricated by Triangle Metal Works
- 3. ODR-2000 weighs approximately 775 lbs. Legs will rest in stands located on top of stand

Avani Environmental Intl. Inc. 95 Cypress Drive Youngsville, NC 27596 P# 919-570-2862 F# 919-570-2863