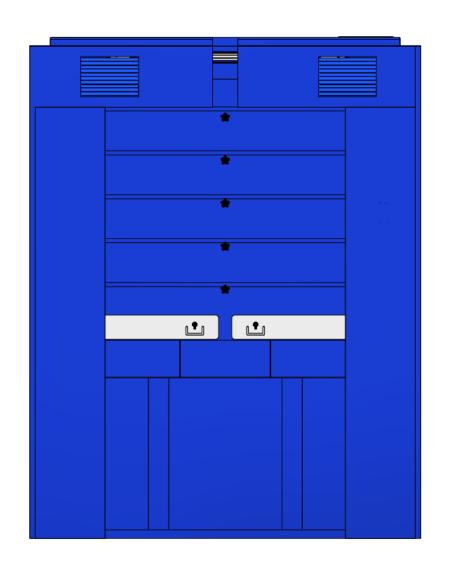

## **Recommended Equipment:**

Grinding Booth: 8' (W) x 9'(D) x 10'(H)

- LED working lights

- Crane slot

- Sliding door w/ viewing windows

Avani Environmental Intl. Inc.

95 Cypress Drive Youngsville, NC 27596

Title:

Grinding Room 8'W x 9'D x 10'H

| Size | Scale |
|------|-------|
| Α    | 1 :   |

Drawing Number:

1 = 40 WB-8x9x10P-G