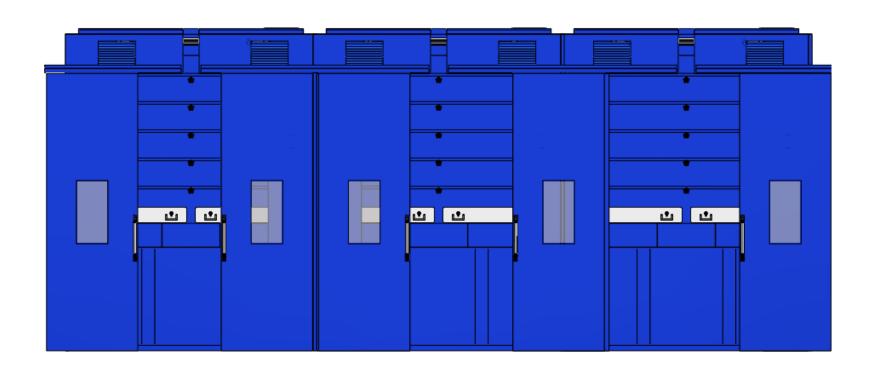

## **Recommended Equipment:**

Grinding Booth: 8' (W) x 9'(D) x 10'(H)

- LED working lights

- Crane slot

- Sliding door w/ viewing windows

Avani Environmental Intl. Inc.

95 Cypress Drive Youngsville, NC 27596

Title:

Grinding Room 8'W x 9'D x 10'H

| Size | Scale |
|------|-------|
| Α    | 1 :   |

Drawing Number:

1 = 40 WB-8x9x10P-G