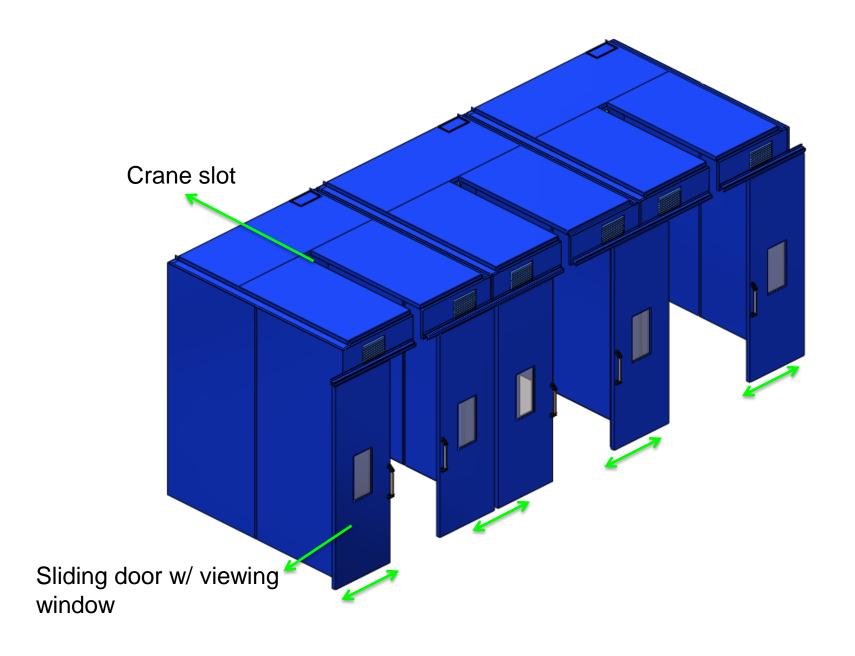

## **Recommended Equipment:**

Grinding Booth: 8' (W) x 9'(D) x 10'(H)

- LED working lights

- Crane slot

- Sliding door w/ viewing windows

Avani Environmental Intl. Inc.

95 Cypress Drive Youngsville, NC 27596