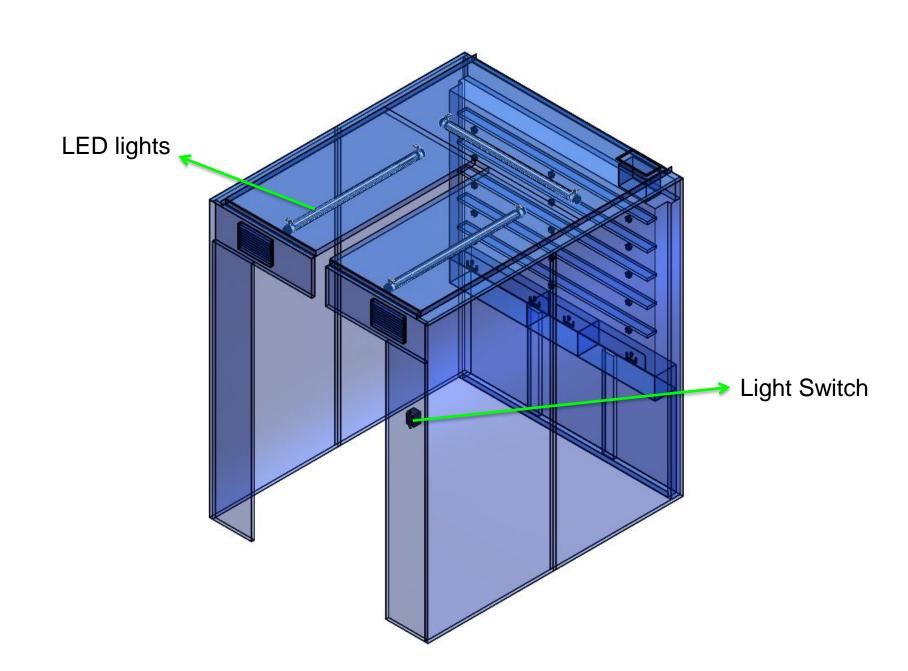

## **Recommended Equipment:**

Grinding Booth: 8' (W) x 9'(D) x 10'(H)

- LED working lights

- Crane slot

- Sliding door w/ viewing windows

Avani Environmental Intl. Inc.

95 Cypress Drive Youngsville, NC 27596

Title:

Grinding Room 8'W x 9'D x 10'H

| Size | Scale |
|------|-------|
| Α    | 1 :   |

Drawing Number:

1 = 40 WB-8x9x10P-G