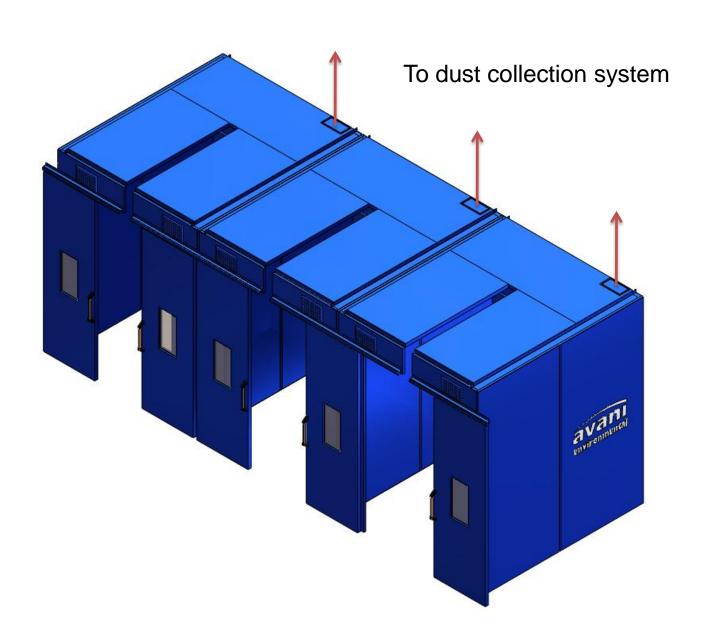

## **Recommended Equipment:**

Grinding Booth: 8' (W) x 9'(D) x 10'(H)

- LED working lights

- Crane slot

- Sliding door w/ viewing windows

Avani Environmental Intl. Inc.

95 Cypress Drive Youngsville, NC 27596