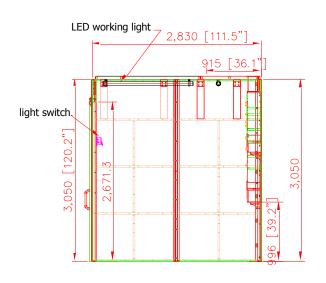

## **Recommended Equipment:**

Grinding Booth: 8' (W) x 9'(D) x 10'(H)

- LED working lights

- Crane slot

- Sliding door w/ viewing windows

Avani Environmental Intl. Inc.

95 Cypress Drive Youngsville, NC 27596

Title:

Grinding Room 8'W x 9'D x 10'H

| Size | Scale |
|------|-------|
| Α    | 1 :   |

Drawing Number:

1 = 40 WB-8x9x10P-G