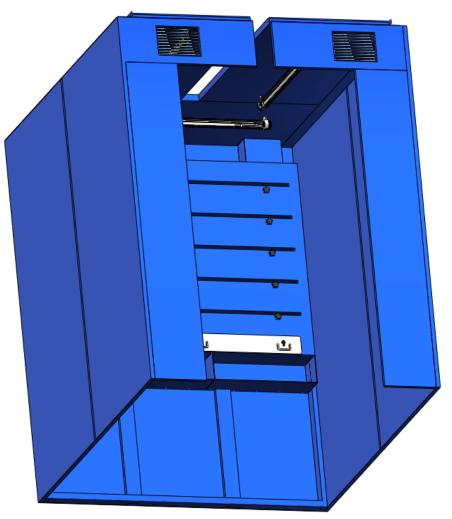

## **Recommended Equipment:**

Grinding Booth: 8' (W) x 9'(D) x 10'(H)

- LED working lights

- Crane slot

- Sliding door w/ viewing windows

Avani Environmental Intl. Inc.

95 Cypress Drive Youngsville, NC 27596

Title:

Grinding Room 8'W x 9'D x 10'H

| Size | Scale |
|------|-------|
| Α    | 1 :   |

Drawing Number:

1 = 40 WB-8x9x10P-G