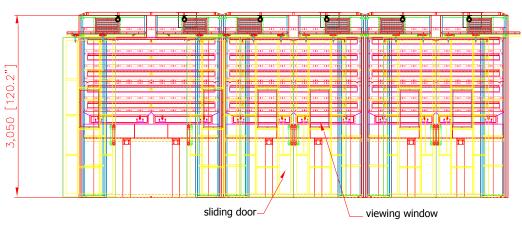

## **Recommended Equipment:**

Grinding Booth: 8' (W) x 9'(D) x 10'(H)

- LED working lights

- Crane slot

- Sliding door w/ viewing windows

Avani Environmental Intl. Inc.

95 Cypress Drive Youngsville, NC 27596

Title:

Grinding Room 8'W x 9'D x 10'H

| Size | Scale |
|------|-------|
| Α    | 1 :   |

Drawing Number:

1 = 40 WB-8x9x10P-G