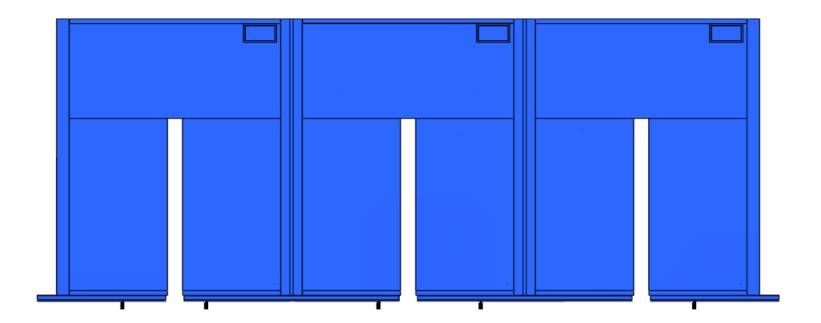

## **Recommended Equipment:**

Grinding Booth: 8' (W) x 9'(D) x 10'(H)

- LED working lights

- Crane slot

- Sliding door w/ viewing windows

Avani Environmental Intl. Inc.

95 Cypress Drive Youngsville, NC 27596

Title:

Grinding Room 8'W x 9'D x 10'H

| Size | Scale |
|------|-------|
| Α    | 1 :   |

Drawing Number:

1 = 40 WB-8x9x10P-G