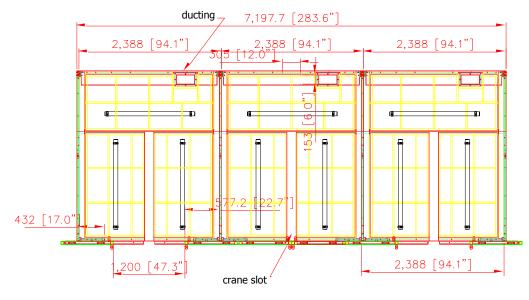

## **Recommended Equipment:**

Grinding Booth: 8' (W) x 9'(D) x 10'(H)

- LED working lights

- Crane slot

- Sliding door w/ viewing windows

Avani Environmental Intl. Inc.

95 Cypress Drive Youngsville, NC 27596

Title:

Grinding Room 8'W x 9'D x 10'H

| Size | Scale |
|------|-------|
| Α    | 1 :   |

Drawing Number:

1 = 40 WB-8x9x10P-G