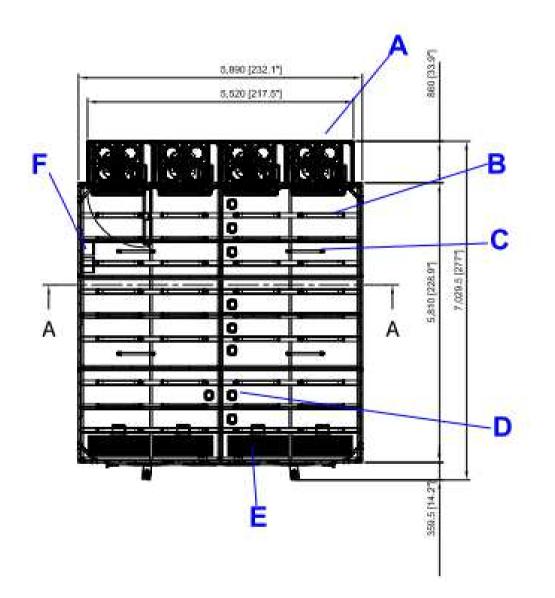

## Top view with Roof

- A EB-L-5-4 collector (4)
- B Working light (32) (quoted 20)
- C Fire sprinkler (4)
- D Light switch (9)
- E Adjustable louver (4)
- F Control panel for collectors (4)

Side view (left hand side)