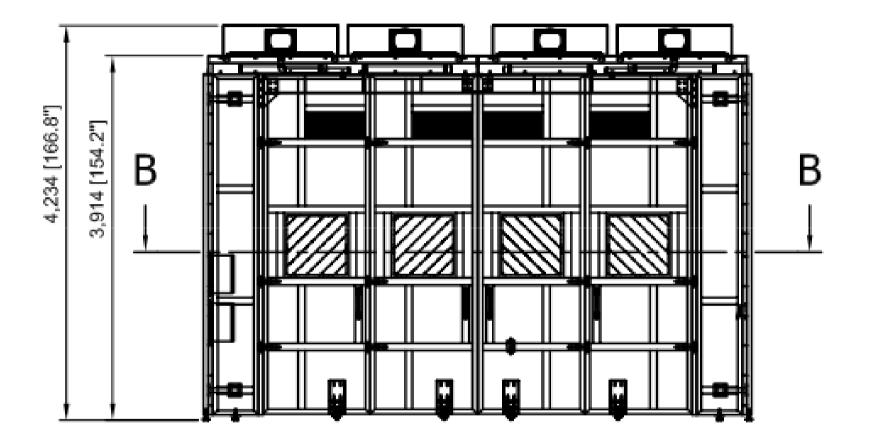

12'

Avani Environmental Intl. Inc. 95 Cypress Drive Youngsville, NC 27596 www.avanienvironmental.com Phone: (919) 570-2862 Fax: (919) 570-2863 Email: <u>info@avanienvironmental.com</u> www.weldingbooths.com

The drawings, AutoCAD, 3-D Models, and specifications are the property of Avani Environmental Intl. Inc. (AE) and may not be reproduced, distributed, modified, or otherwise used, except provided herein, without the express written permission of AE.



Top view without Roof



## Top view with Roof



- A EB-L-5-4 collector (4)
- B Working light (32) (quoted 20)
- C Fire sprinkler (4)
- D Light switch (9)
- E Adjustable louver (4)
- F Control panel for collectors (4)

Side view (left hand side)



D – Light switch (9)

F – Control panel for collectors (4)

Side view (right hand side)



## Front door only



## Front view without front door