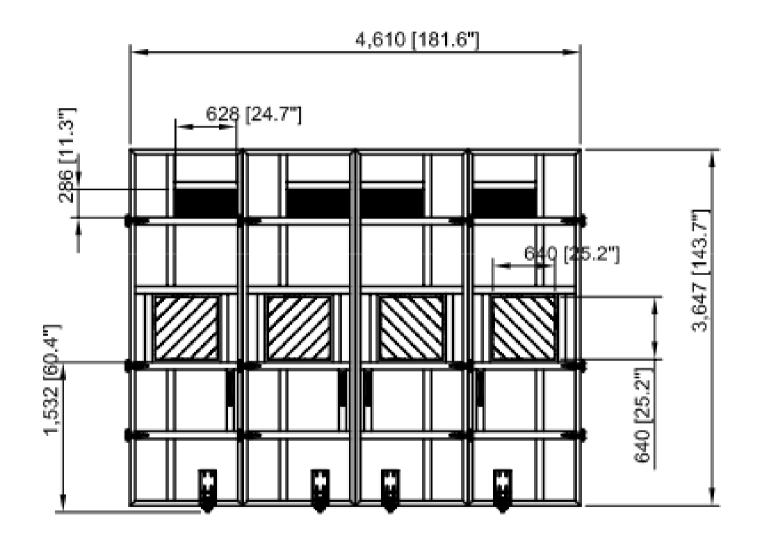

al Intl. Inc. 95 Cypress Drive Youngsville, NC 27596 www.avanienvironmental.com Phone: (919) 570-2862 Fax: (919) 570-2863 Email: <u>info@avanienvironmental.com</u> www.weldingbooths.com

The drawings, AutoCAD, 3-D Models, and specifications are the property of Avani Environmental Intl. Inc. (AE) and may not be reproduced, distributed, modified, or otherwise used, except provided herein, without the express written permission of AE.



Top view without Roof



## Top view with Roof



- A EB-L-5-4 collector (4)
- B Working light (32) (quoted 20)
- C Fire sprinkler (4)
- D Light switch (9)
- E Adjustable louver (4)
- F Control panel for collectors (4)

Side view (left hand side)



D – Light switch (9)

F – Control panel for collectors (4)

Side view (right hand side)



## Front door only



## Front view without front door