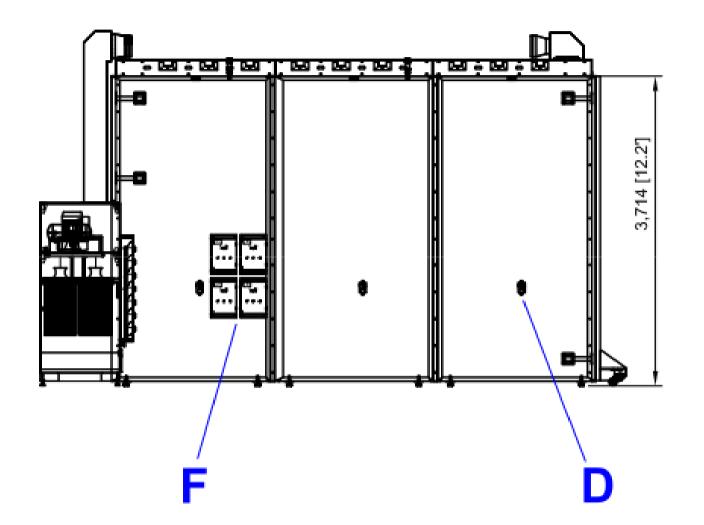

D – Light switch (9)

F – Control panel for collectors (4)

Side view (right hand side)