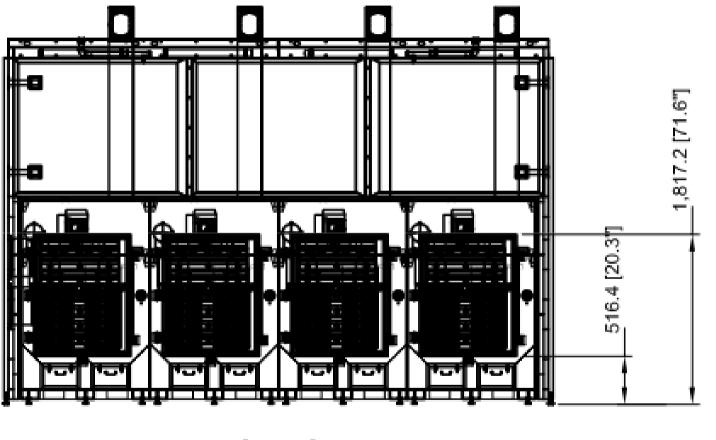

D – Light switch (9)

F – Control panel for collectors (4)

Side view (right hand side)