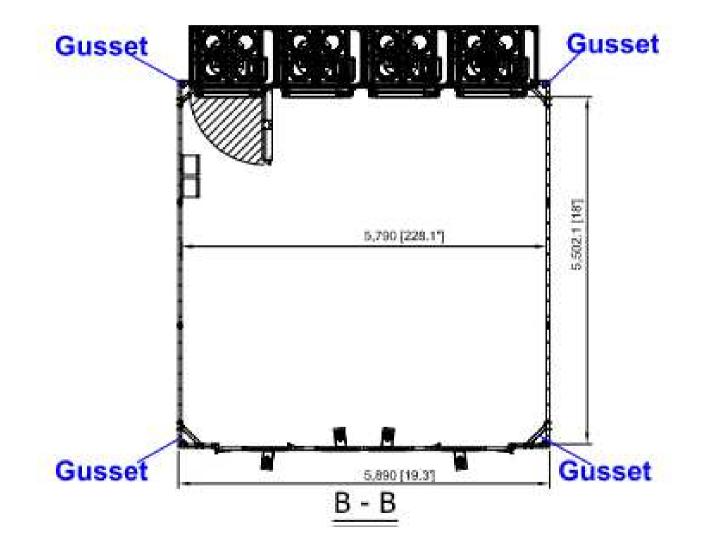

Date: Janaury 07, 2014 Project: To: Wolf-tec, Inc. Attn: Jeff Melvin

**Recommended Equipment:** 

Polish Booth: 19' x 18' x 12'

Avani Environmental Intl. Inc. 95 Cypress Drive Youngsville, NC 27596 www.avanienvironmental.com Phone: (919) 570-2862 Fax: (919) 570-2863 Email: <u>info@avanienvironmental.com</u> www.weldingbooths.com

The drawings, AutoCAD, 3-D Models, and specifications are the property of Avani Environmental Intl. Inc. (AE) and may not be reproduced, distributed, modified, or otherwise used, except provided herein, without the express written permission of AE.



Top view without Roof



## Top view with Roof



- A EB-L-5-4 collector (4)
- B Working light (32) (quoted 20)
- C Fire sprinkler (4)
- D Light switch (9)
- E Adjustable louver (4)
- F Control panel for collectors (4)

Side view (left hand side)



D – Light switch (9)

F – Control panel for collectors (4)

Side view (right hand side)



## Front door only



## Front view without front door