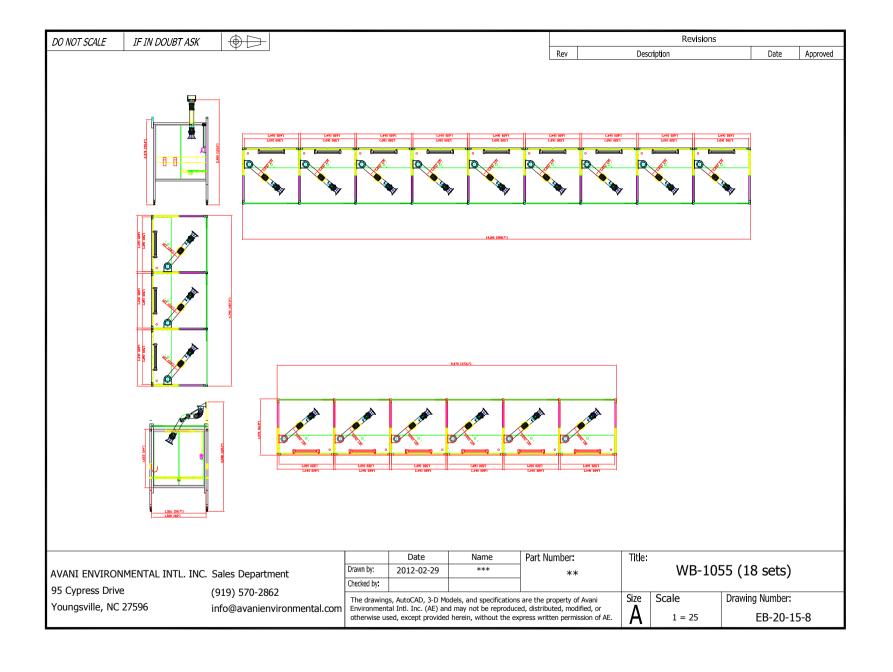

## **Recommended Equipment:**

WB-1055 Welding Booth: 18 sets, side-by-side: total (18) booths

- Common wall,
- 120V outlet and light switch on right side of back wall
- (2) J-Hooks on left wall of each booth.
- 2" hole in backshelf, 4" on center from back left corner of shelf