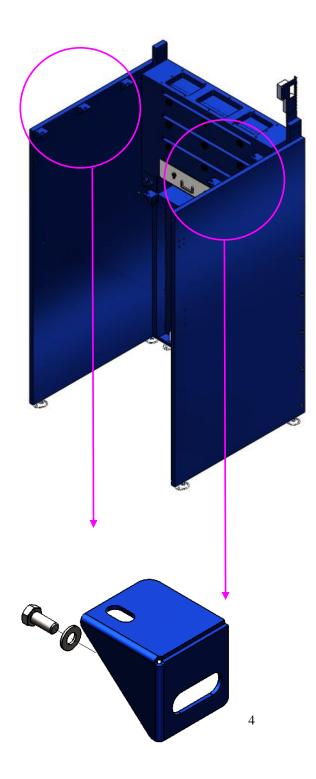

| 18   | *1JY33              |
| Nylon Hex Nut     | 3/8″             | 3/8" NYLON HEX NUT                                                                                                                                                                | 9    | 3HDU4               |





| Part name   | Description       | Photos                                                      | Q'ty | Grainger<br>Model # |
|-------------|-------------------|-------------------------------------------------------------|------|---------------------|
| Hex Screw   | 5/16" x 3/4"      | 1/4" — 5/32"<br>3/8" — 5/16"<br>1/2" — 7/16"<br>3/4" — 5/8" | 12   | 1YU33               |
| Flat Washer | 5/16" x OD23 x 2T | OD23                                                        | 12   | *1JY31              |





| Part name   | Description       | Photos                                                               | Q'ty | Grainger<br>Model # |
|-------------|-------------------|----------------------------------------------------------------------|------|---------------------|
| Hex Screw   | 5/16" x 3/4"      | 1/4"—<br>3/8"—<br>1/2"—<br>3/4"—<br>5/32"<br>5/16"<br>7/16"<br>-5/8" | 8    | 1YU33               |
| Flat Washer | 5/16" x OD18 x 2T | OD18                                                                 | 8    | *1JY31              |



(\*) Hardware item at similar spec available locally.

| Part name   | Description       | Photos                                                               | Q'ty | Grainger<br>Model # |
|-------------|-------------------|-------------------------