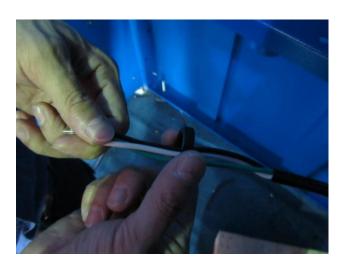

First loosen the nut of plastic connection.

◆ Insert the cord into the nut.

Insert the cord of motor into the iron plate.

Insert the cord of motor into the corrugated plastic tubing.

Take out the cord of motor from the plastic connection. ◆ Connect the cord for motor power supply.

◆ Take out the cord of power from the wireway.

◆ First loosen the nut of plastic connection.

Insert the cord into the nut.

Insert the cord of power into the iron plate.

**Cord of power.** 

Take out the cord of power from the plastic connection.

Insert the cord of power into the corrugated plastic tubing.

Connect the cord for power supply.  $_{13}$ 

◆ Insert the PU tube of air pulse system into the plastic connection and fasten the corrugated plastic tubing to the plastic connection.