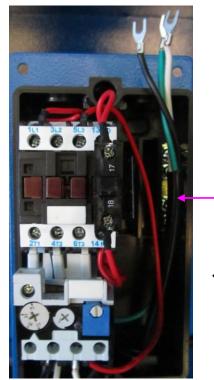

First loosen the nut of plastic connection.

◆ Insert the cord into the nut.

Insert the cord of motor into the iron plate.

Insert the cord of motor into the corrugated plastic tubing.

Take out the cord of motor from the plastic connection. ◆ Connect the cord for motor power supply.

◆ Take out the cord of power from the wireway.

◆ First loosen the nut of plastic connection.

Insert the cord into the nut.

Insert the cord of power into the iron plate.

**Cord of power.** 

Take out the cord of power from the plastic connection.

Insert the cord of power into the corrugated plastic tubing.

Connect the cord for power supply.  $_{13}$ 

◆ Insert the PU tube of air pulse system into the plastic connection and fasten the corrugated plastic tubing to the plastic connection.