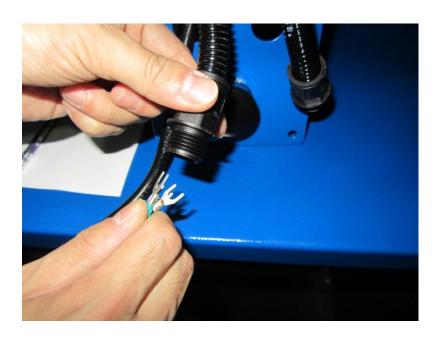

First loosen the nut of plastic connection.

◆ Insert the cord into the nut.

Insert the cord of motor into the iron plate.

Insert the cord of motor into the corrugated plastic tubing.

Take out the cord of motor from the plastic connection. ◆ Connect the cord for motor power supply.