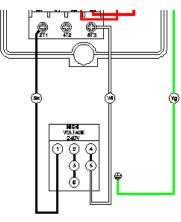

# The wiring of light switch

◆ Link this set to local main power supply.

◆ Link this set to local main power supply.