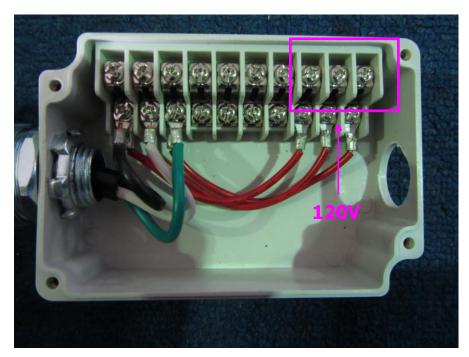

(\*) Hardware item at similar spec available locally.

 At first take out the cable of light from the steel adapter box.

Connections of two cables.

◆ Then reach the cable of the light switch through the tube into the steel adapter box through the tube.