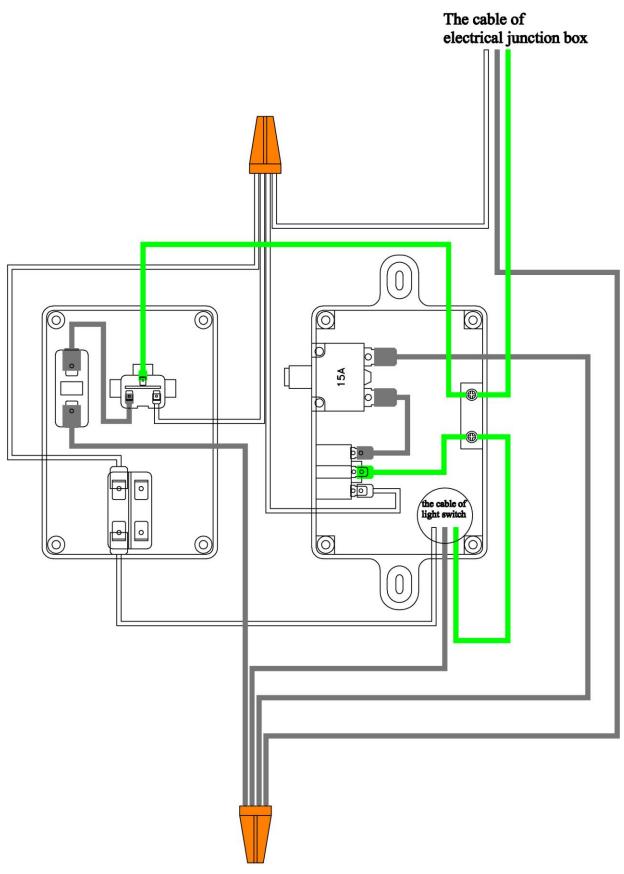

(\*) Hardware item at similar spec available locally.

 At first take out the cable of light from the steel adapter box.

Connections of two cables.

◆ Then reach the cable of the light switch through the tube into the steel adapter box through the tube.

◆ Lock the cover of the steel adapter box.

◆ Insert the cord of motor into the plastic connection and fasten the corrugated plastic tubing to the plastic connection.

◆ Take out the cord of motor from the wireway.

First loosen the nut of plastic connection.

◆ Insert the cord into the nut.

Insert the cord of motor into the iron plate.

Insert the cord of motor into the corrugated plastic tubing.

Take out the cord of motor from the plastic connection. ◆ Connect the cord for motor power supply.

◆ Take out the cord of power from the wireway.

◆ First loosen the nut of plastic connection.

Insert the cord into the nut.

Insert the cord of power into the iron plate.

**Cord of power.** 

Take out the cord of power from the plastic connection.

Insert the cord of power into the corrugated plastic tubing.

Connect the cord for power supply.  $_{13}$ 

◆ Insert the PU tube of air pulse system into the plastic connection and fasten the corrugated plastic tubing to the plastic connection.

# The wiring of light switch

◆ Link this set to local main power supply.

◆ Link this set to local main power supply.