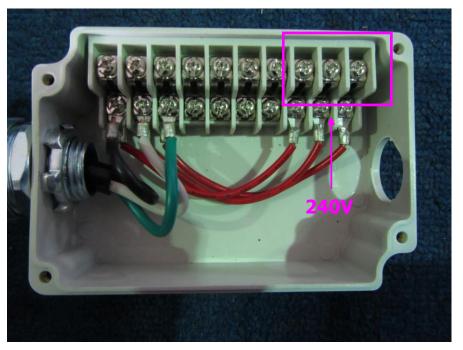

# The wiring of light switch

◆ Link this set to local main power supply.

◆ Link this set to local main power supply.