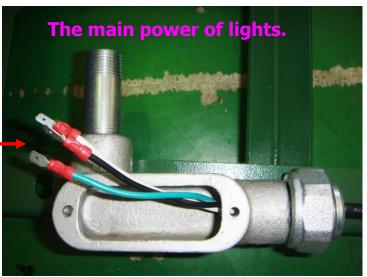

(\*) Hardware item at similar spec available locally.

 At first take out the cable of light from the steel adapter box.

Connections of two cables.

◆ Then reach the cable of the light switch through the tube into the steel adapter box through the tube.

# The wiring of light switch

◆ Link this set to local main power supply.

◆ Link this set to local main power supply.