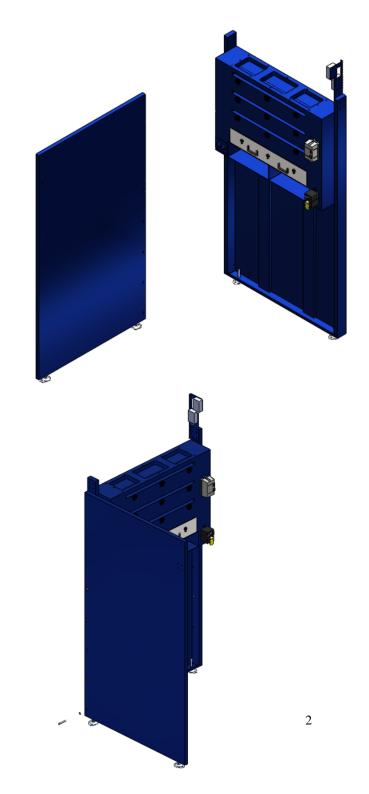

| Part name   | Description       | Photos                                                      | Q'ty | Grainger<br>Model # |
|-------------|-------------------|-------------------------------------------------------------|------|---------------------|
| Hex Screw   | 5/16" x 3/4"      | 1/4" — 5/32"<br>3/8" — 5/16"<br>1/2" — 7/16"<br>3/4" — 5/8" | 12   | 1YU33               |
| Flat Washer | 5/16" x OD23 x 2T | OD23                                                        | 12   | *1JY31              |

| Part name   | Description       | Photos                                                               | Q'ty | Grainger<br>Model # |
|-------------|-------------------|----------------------------------------------------------------------|------|---------------------|
| Hex Screw   | 5/16" x 3/4"      | 1/4"—<br>3/8"—<br>1/2"—<br>3/4"—<br>5/32"<br>5/16"<br>7/16"<br>-5/8" | 8    | 1YU33               |
| Flat Washer | 5/16" x OD18 x 2T | OD18                                                                 | 8    | *1JY31              |

(\*) Hardware item at similar spec available locally.

| Part name   | Description       | Photos                                                               | Q'ty | Grainger<br>Model # |
|-------------|-------------------|----------------------------------------------------------------------|------|---------------------|
| Hex Screw   | 5/16" x 3/4"      | 1/4"—<br>3/8"—<br>1/2"—<br>3/4"—<br>5/32"<br>5/16"<br>7/16"<br>-5/8" | 7    | 1YU33               |
| Flat Washer | 5/16" x OD23 x 2T | OD23                                                                 | 7    | *1JY31              |