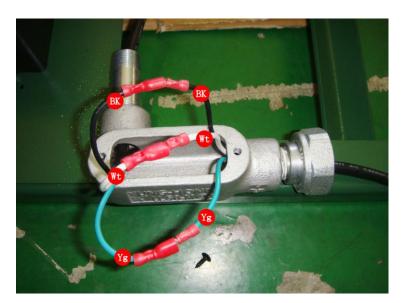

(\*) Hardware item at similar spec available locally.

 At first take out the cable of light from the steel adapter box.

Connections of two cables.

◆ Then reach the cable of the light switch through the tube into the steel adapter box through the tube.

# The wiring of light switch

◆ Link this set to local main power supply.

◆ Link this set to local main power supply.