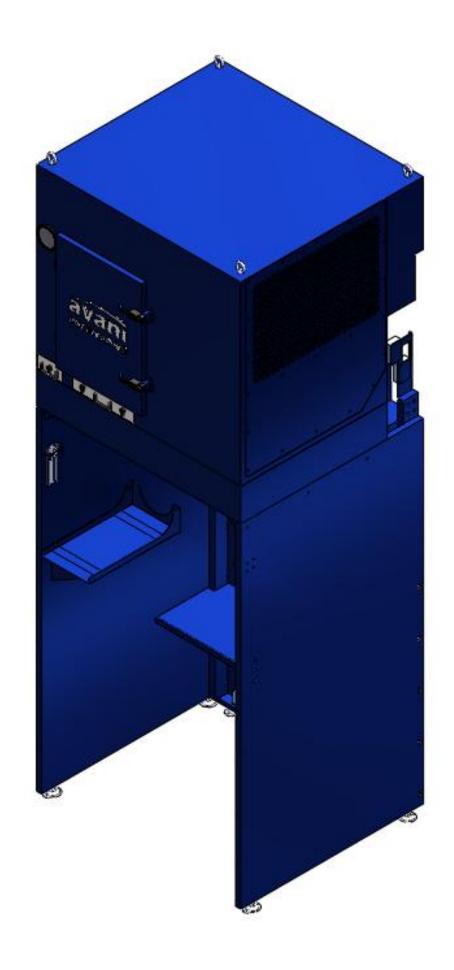

## **↓ Installations for WB-6044.**

| Part name         | Description      | Photos                                                                                                                                                                       | Q'ty | Grainger<br>Model # |
|-------------------|------------------|------------------------------------------------------------------------------------------------------------------------------------------------------------------------------|------|---------------------|
| Half-thread Screw | 3/8 x 4"         | 1/4" — 5/32" — 5/32" — 5/16" — 7/16" — 7/16" — 7/8" — 7/8" — 1-1/4" — 1-1/2" — 1-3/4" — 2-1/2" — 2-3/4" — 3" — 3-1/4" — 3-1/2" — 3-3/4" — 4" — 4" — 4" — 4" — 4" — 4" — 4" — | 9    | 1KA62               |
| Flat Washer       | 3/8" x OD23 x 2T | OD23                                                                                                                                                                         | 18   | *1JY33              |
| Nylon Hex Nut     | 3/8"             | 3/8" NYLON HEX NUT                                                                                                                                                           | 9    | 3HDU4               |

(\*) Hardware item at similar spec available locally.

| Part name         | Description      | Photos                                                                                                                                                                            | Q'ty | Grainger<br>Model # |
|-------------------|------------------|-----------------------------------------------------------------------------------------------------------------------------------------------------------------------------------|------|---------------------|
| Half-thread Screw | 3/8 x 4"         | 1/4" — 5/32" — 5/16" — 7/16" — 7/16" — 7/16" — 7/8" — 7/8" — 1" — 1-1/4" — 1-1/2" — 1-3/4" — 2-1/2" — 2-3/4" — 3" — 3-1/4" — 3-1/2" — 3-3/4" — 4" — 4" — 4" — 4" — 4" — 4" — 4" — | 9    | 1KA62               |
| Flat Washer       | 3/8" x OD23 x 2T | OD23                                                                                                                                                                              | 18   | *1JY33              |
| Nylon Hex Nut     | 3/8″             | 3/8" NYLON HEX NUT                                                                                                                                                                | 9    | 3HDU4               |