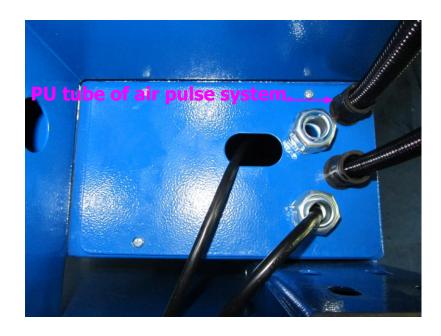

Insert the cord of power into the corrugated plastic tubing.

Connect the cord for power supply.  $_{13}$ 

◆ Insert the PU tube of air pulse system into the plastic connection and fasten the corrugated plastic tubing to the plastic connection.

◆ Loosen the copper nut.

◆ Take out the PU tube of air pulse system from the wireway.

◆ Insert the PU tube into the copper nut.

14

◆ Fasten the PU tube to the copper fitter.

 Use the screwdriver with the Phillips Head Screw adjacent to the booth.