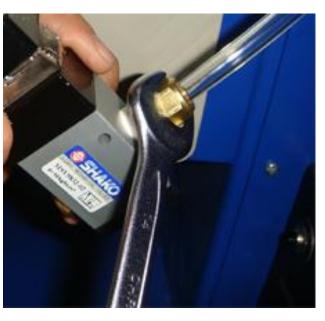

 Use the combination wrenches to lock the copper nut to the copper fitting.

 Lock the cover of magnetic switch.

 Take out the light switch from packing.

 Use the screwdriver with the Phillips Head Screw to the booth.