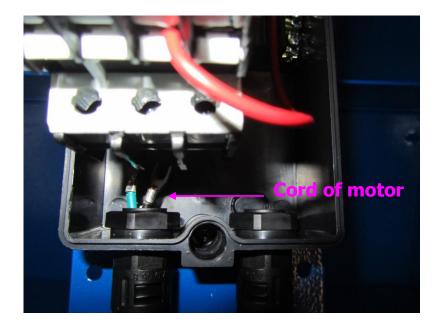

First loosen the nut of plastic connection.

◆ Insert the cord into the nut.

Insert the cord of motor into the iron plate.

Insert the cord of motor into the corrugated plastic tubing.

Take out the cord of motor from the plastic connection. ◆ Connect the cord for motor power supply.