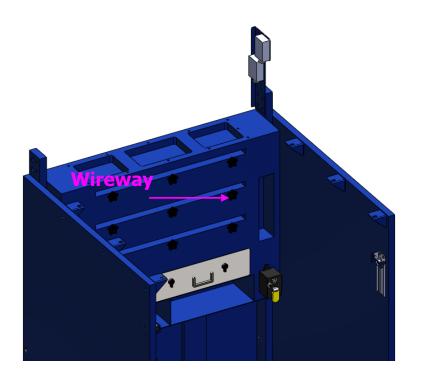

◆ Lock the cover of the steel adapter box.

◆ Insert the cord of motor into the plastic connection and fasten the corrugated plastic tubing to the plastic connection.

◆ Take out the cord of motor from the wireway.

First loosen the nut of plastic connection.

◆ Insert the cord into the nut.

Insert the cord of motor into the iron plate.

Insert the cord of motor into the corrugated plastic tubing.

Take out the cord of motor from the plastic connection. ◆ Connect the cord for motor power supply.

◆ Take out the cord of power from the wireway.

◆ First loosen the nut of plastic connection.

Insert the cord into the nut.

Insert the cord of power into the iron plate.

**Cord of power.** 

Take out the cord of power from the plastic connection.

◆ Loosen the copper nut.

◆ Take out the PU tube of air pulse system from the wireway.

◆ Insert the PU tube into the copper nut.

14

◆ Fasten the PU tube to the copper fitter.

 Use the screwdriver with the Phillips Head Screw adjacent to the booth.