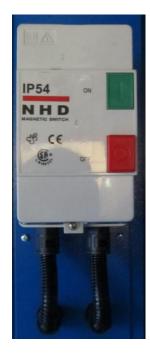

 Use the combination wrenches to lock the copper nut to the copper fitting.

 Lock the cover of magnetic switch.

 Take out the light switch from packing.

 Use the screwdriver with the Phillips Head Screw to the booth.

# The wiring of light switch

◆ Link this set to local main power supply.

◆ Link this set to local main power supply.