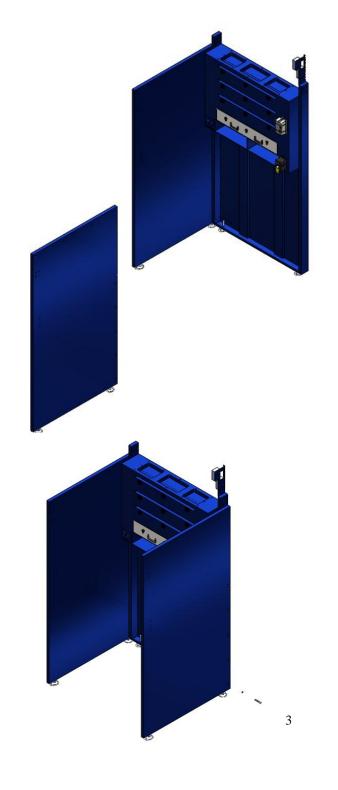

| Part name   | Description      | Photos                                                                               | Q'ty | Grainger<br>Model # |
|-------------|------------------|--------------------------------------------------------------------------------------|------|---------------------|
| Hex Screw   | 1/4" x 3/4"      | 1/4" — — — 5/32"<br>3/8" — — 5/16"<br>1/2" — — 7/16"<br>3/4" — — 5/8"<br>1" — — 7/8" | 8    | 1UY24               |
| Flat Washer | 1/4" x OD19 x 2T | OD19                                                                                 | 8    | *1JY29              |

(\*) Hardware item at similar spec available locally.

| Part name   | Description       | Photos                                   | Q'ty | Grainger<br>Model # |
|-------------|-------------------|------------------------------------------|------|---------------------|
| Hex Screw   | 5/16" x 3/4"      | 1/4"———————————————————————————————————— | 12   | 1YU33               |
| Flat Washer | 5/16" x OD23 x 2T | OD23                                     | 24   | *1JY31              |
| Nylon Nut   | 5/16"             | 5/16"  NYLON HEX NUT                     | 12   | 3PDG7               |