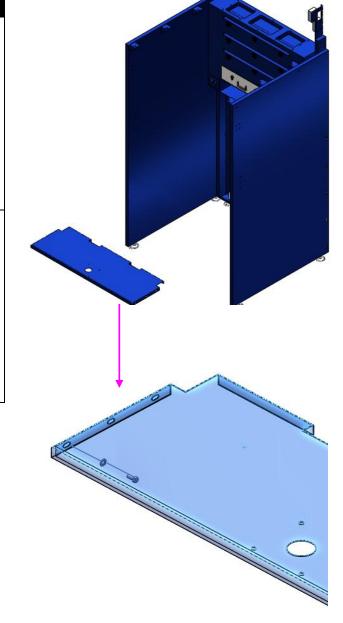

x Screw   | 5/16" x 3/4"      | 1/4" — 5/32"<br>3/8" — 5/16"<br>1/2" — 7/16"<br>3/4" — 5/8" | 12   | 1YU33               |
| Flat Washer | 5/16" x OD23 x 2T | OD23                                                        | 12   | *1JY31              |





| Part name   | Description       | Photos                                                               | Q'ty | Grainger<br>Model # |
|-------------|-------------------|----------------------------------------------------------------------|------|---------------------|
| Hex Screw   | 5/16" x 3/4"      | 1/4"—<br>3/8"—<br>1/2"—<br>3/4"—<br>5/32"<br>5/16"<br>7/16"<br>-5/8" | 8    | 1YU33               |
| Flat Washer | 5/16" x OD18 x 2T | OD18                                                                 | 8    | *1JY31              |



(\*) Hardware item at similar spec available locally.

| Part name   | Description       | Photos                                                               | Q'ty | Grainger<br>Model # |
|-------------|-------------------|----------------------------------------------------------------------|------|---------------------|
| Hex Screw   | 5/16" x 3/4"      | 1/4"—<br>3/8"—<br>1/2"—<br>3/4"—<br>5/32"<br>5/16"<br>7/16"<br>-5/8" | 7    | 1YU33               |
| Flat Washer | 5/16" x OD23 x 2T | OD23                                                                 | 7    | *1JY31              |





| Part name   | Description      | Photos                                                                               | Q'ty | Grainger<br>Model # |
|-------------|------------------|---------