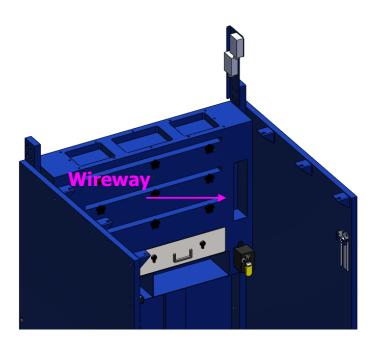

◆ Lock the cover of the steel adapter box.

◆ Insert the cord of motor into the plastic connection and fasten the corrugated plastic tubing to the plastic connection.

◆ Take out the cord of motor from the wireway.