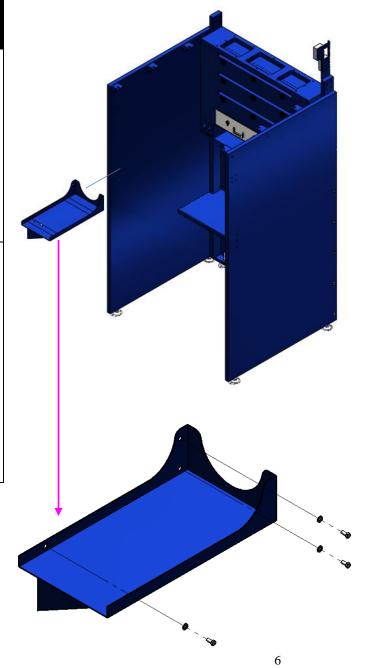

<br>5/16"<br>7/16"<br>-5/8" | 8    | 1YU33               |
| Flat Washer | 5/16" x OD18 x 2T | OD18                                                                 | 8    | *1JY31              |



(\*) Hardware item at similar spec available locally.

| Part name   | Description       | Photos                                                               | Q'ty | Grainger<br>Model # |
|-------------|-------------------|----------------------------------------------------------------------|------|---------------------|
| Hex Screw   | 5/16" x 3/4"      | 1/4"—<br>3/8"—<br>1/2"—<br>3/4"—<br>5/32"<br>5/16"<br>7/16"<br>-5/8" | 7    | 1YU33               |
| Flat Washer | 5/16" x OD23 x 2T | OD23                                                                 | 7    | *1JY31              |





| Part name   | Description      | Photos                                                                               | Q'ty | Grainger<br>Model # |
|-------------|------------------|--------------------------------------------------------------------------------------|------|---------------------|
| Hex Screw   | 1/4" x 3/4"      | 1/4" — — — 5/32"<br>3/8" — — 5/16"<br>1/2" — — 7/16"<br>3/4" — — 5/8"<br>1" — — 7/8" | 8    | 1UY24               |
| Flat Washer | 1/4" x OD19 x 2T | OD19                                                                                 | 8    | *1JY29              |

(\*) Hardware item at similar spec available locally.

| Part name   | Description       | Photos                                   | Q'ty | Grainger<br>Model # |
|-------------|---------------