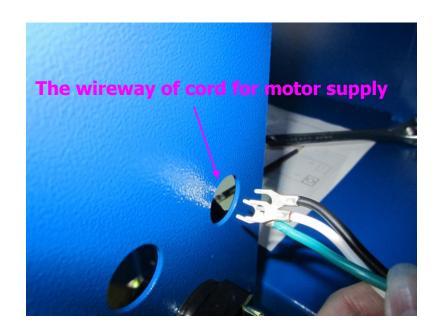

◆ Lock the cover of the steel adapter box.

◆ Insert the cord of motor into the plastic connection and fasten the corrugated plastic tubing to the plastic connection.

◆ Take out the cord of motor from the wireway.

First loosen the nut of plastic connection.

◆ Insert the cord into the nut.

Insert the cord of motor into the iron plate.

Insert the cord of motor into the corrugated plastic tubing.

Take out the cord of motor from the plastic connection. ◆ Connect the cord for motor power supply.