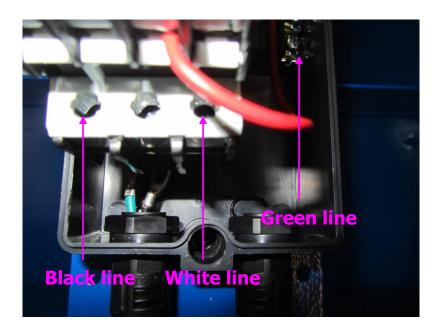

# The wiring of light switch

◆ Link this set to local main power supply.

◆ Link this set to local main power supply.