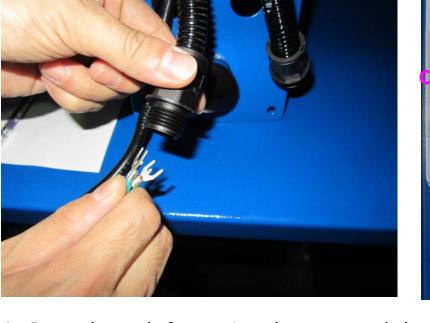

(\*) Hardware item at similar spec available locally.

 At first take out the cable of light from the steel adapter box.

Connections of two cables.

◆ Then reach the cable of the light switch through the tube into the steel adapter box through the tube.

◆ Lock the cover of the steel adapter box.

◆ Insert the cord of motor into the plastic connection and fasten the corrugated plastic tubing to the plastic connection.

◆ Take out the cord of motor from the wireway.