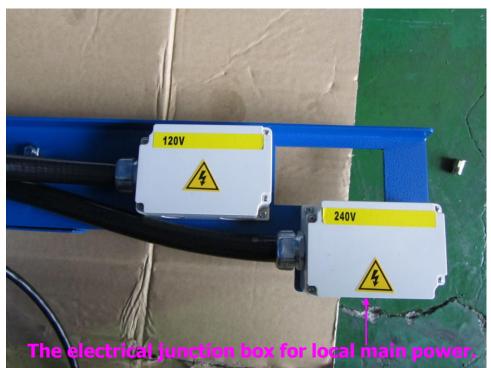

# The wiring of light switch

◆ Link this set to local main power supply.

◆ Link this set to local main power supply.