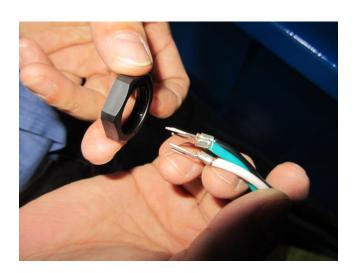

First loosen the nut of plastic connection.

◆ Insert the cord into the nut.

Insert the cord of motor into the iron plate.

Insert the cord of motor into the corrugated plastic tubing.

Take out the cord of motor from the plastic connection. ◆ Connect the cord for motor power supply.

◆ Take out the cord of power from the wireway.

◆ First loosen the nut of plastic connection.

Insert the cord into the nut.

Insert the cord of power into the iron plate.

**Cord of power.** 

Take out the cord of power from the plastic connection.

Insert the cord of power into the corrugated plastic tubing.

Connect the cord for power supply.  $_{13}$ 

◆ Insert the PU tube of air pulse system into the plastic connection and fasten the corrugated plastic tubing to the plastic connection.