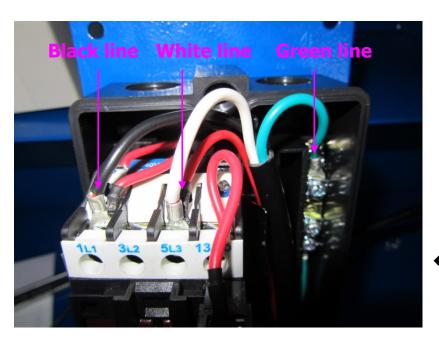

# The wiring of light switch

◆ Link this set to local main power supply.

◆ Link this set to local main power supply.