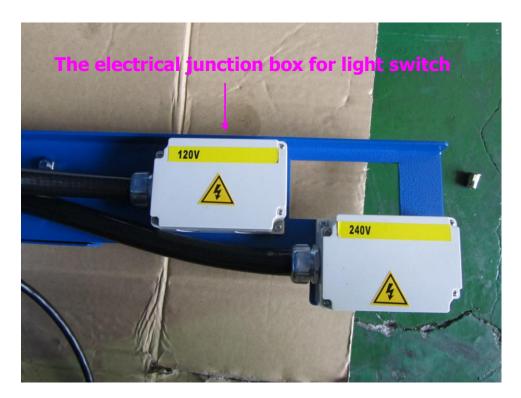

(\*) Hardware item at similar spec available locally.

 At first take out the cable of light from the steel adapter box.

Connections of two cables.

◆ Then reach the cable of the light switch through the tube into the steel adapter box through the tube.