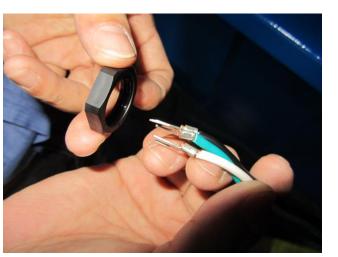

First loosen the nut of plastic connection.

◆ Insert the cord into the nut.

Insert the cord of motor into the iron plate.

Insert the cord of motor into the corrugated plastic tubing.

Take out the cord of motor from the plastic connection. ◆ Connect the cord for motor power supply.