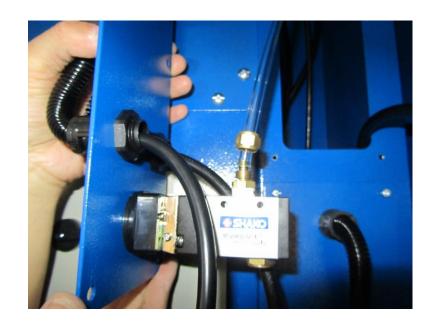

Insert the cord of power into the corrugated plastic tubing.

Connect the cord for power supply.  $_{13}$ 

◆ Insert the PU tube of air pulse system into the plastic connection and fasten the corrugated plastic tubing to the plastic connection.

◆ Loosen the copper nut.

◆ Take out the PU tube of air pulse system from the wireway.

◆ Insert the PU tube into the copper nut.

14

◆ Fasten the PU tube to the copper fitter.

 Use the screwdriver with the Phillips Head Screw adjacent to the booth.

 Use the combination wrenches to lock the copper nut to the copper fitting.

 Lock the cover of magnetic switch.

 Take out the light switch from packing.

 Use the screwdriver with the Phillips Head Screw to the booth.