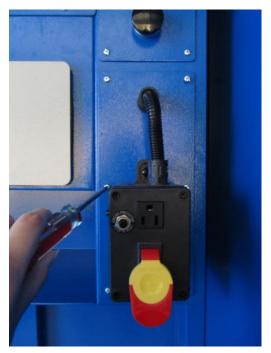

 Use the combination wrenches to lock the copper nut to the copper fitting.

 Lock the cover of magnetic switch.

 Take out the light switch from packing.

 Use the screwdriver with the Phillips Head Screw to the booth.