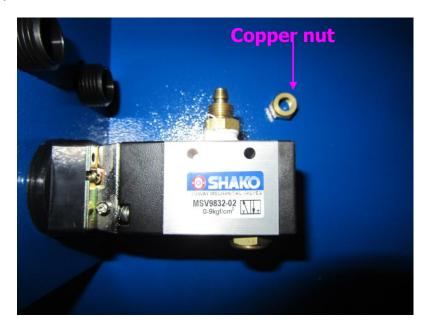

◆ Loosen the copper nut.

◆ Take out the PU tube of air pulse system from the wireway.

◆ Insert the PU tube into the copper nut.

14

◆ Fasten the PU tube to the copper fitter.

 Use the screwdriver with the Phillips Head Screw adjacent to the booth.

 Use the combination wrenches to lock the copper nut to the copper fitting.

 Lock the cover of magnetic switch.

 Take out the light switch from packing.

 Use the screwdriver with the Phillips Head Screw to the booth.