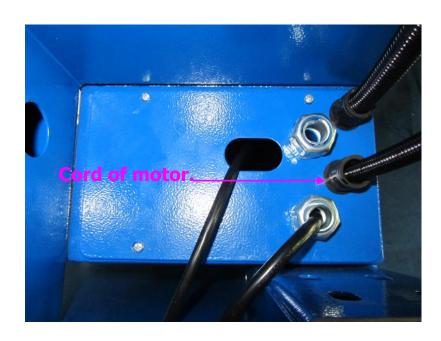

First loosen the nut of plastic connection.

◆ Insert the cord into the nut.

Insert the cord of motor into the iron plate.

Insert the cord of motor into the corrugated plastic tubing.

Take out the cord of motor from the plastic connection. ◆ Connect the cord for motor power supply.