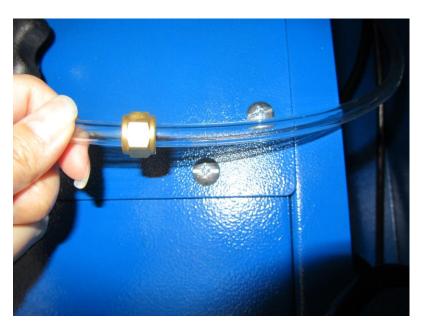

Insert the cord of power into the corrugated plastic tubing.

Connect the cord for power supply.  $_{13}$ 

◆ Insert the PU tube of air pulse system into the plastic connection and fasten the corrugated plastic tubing to the plastic connection.

◆ Loosen the copper nut.

◆ Take out the PU tube of air pulse system from the wireway.

◆ Insert the PU tube into the copper nut.

14

◆ Fasten the PU tube to the copper fitter.

 Use the screwdriver with the Phillips Head Screw adjacent to the booth.