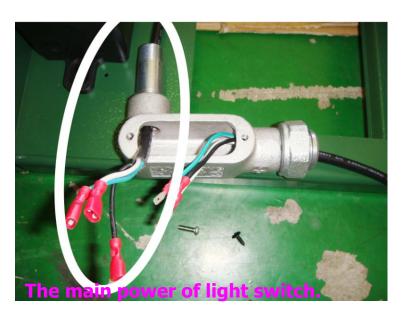

(\*) Hardware item at similar spec available locally.

 At first take out the cable of light from the steel adapter box.

Connections of two cables.

◆ Then reach the cable of the light switch through the tube into the steel adapter box through the tube.

# The wiring of light switch

◆ Link this set to local main power supply.

◆ Link this set to local main power supply.