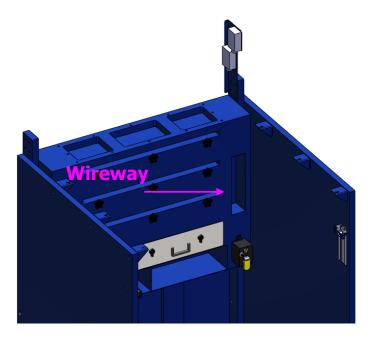

◆ Lock the cover of the steel adapter box.

◆ Insert the cord of motor into the plastic connection and fasten the corrugated plastic tubing to the plastic connection.

◆ Take out the cord of motor from the wireway.

First loosen the nut of plastic connection.

◆ Insert the cord into the nut.

Insert the cord of motor into the iron plate.

Insert the cord of motor into the corrugated plastic tubing.

Take out the cord of motor from the plastic connection. ◆ Connect the cord for motor power supply.

◆ Take out the cord of power from the wireway.

◆ First loosen the nut of plastic connection.

Insert the cord into the nut.

Insert the cord of power into the iron plate.

**Cord of power.** 

Take out the cord of power from the plastic connection.

◆ Loosen the copper nut.

◆ Take out the PU tube of air pulse system from the wireway.

◆ Insert the PU tube into the copper nut.

14

◆ Fasten the PU tube to the copper fitter.

 Use the screwdriver with the Phillips Head Screw adjacent to the booth.