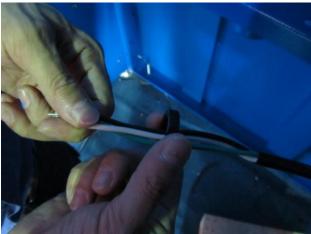

First loosen the nut of plastic connection.

◆ Insert the cord into the nut.

Insert the cord of motor into the iron plate.

Insert the cord of motor into the corrugated plastic tubing.

Take out the cord of motor from the plastic connection. ◆ Connect the cord for motor power supply.