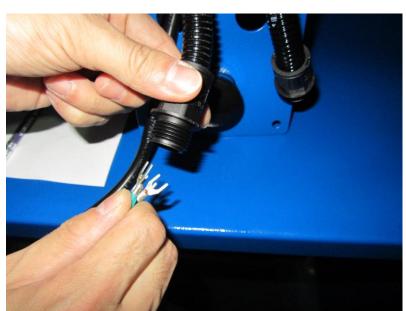

(\*) Hardware item at similar spec available locally.

 At first take out the cable of light from the steel adapter box.

Connections of two cables.

◆ Then reach the cable of the light switch through the tube into the steel adapter box through the tube.