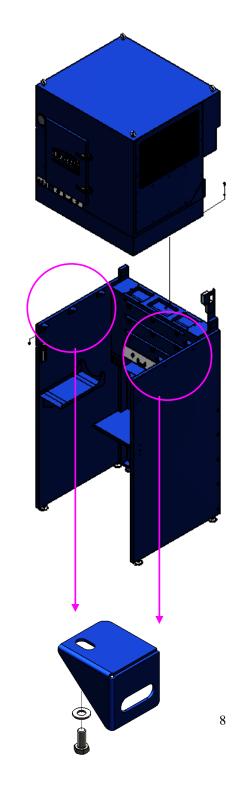

lat Washer | 1/4" x OD19 x 2T | OD19                                                                                 | 8    | *1JY29              |

(\*) Hardware item at similar spec available locally.

| Part name   | Description       | Photos                                   | Q'ty | Grainger<br>Model # |
|-------------|-------------------|------------------------------------------|------|---------------------|
| Hex Screw   | 5/16" x 3/4"      | 1/4"———————————————————————————————————— | 12   | 1YU33               |
| Flat Washer | 5/16" x OD23 x 2T | OD23                                     | 24   | *1JY31              |
| Nylon Nut   | 5/16"             | 5/16"  NYLON HEX NUT                     | 12   | 3PDG7               |

(\*) Hardware item at similar spec available locally.







 At first take out the cable of light from the steel adapter box.



Connections of two cables.



◆ Then reach the cable of the light switch through the tube into the steel adapter box through the tube.



◆ Lock the cover of the steel adapter box.



◆ Insert the cord of motor into the plastic connection and fasten the corrugated plastic tubing to the plastic connection.



◆ Take out the cord of motor from the wireway.



First loosen the nut of plastic connection.





◆ Insert the cord into the nut.



Insert the cord of motor into the iron plate.





Insert the cord of motor into the corrugated plastic tubing.





Take out the cord of motor from the plastic connection. ◆ Connect the cord for motor power supply.



◆ Take out the cord of power from the wireway.





◆ First lo