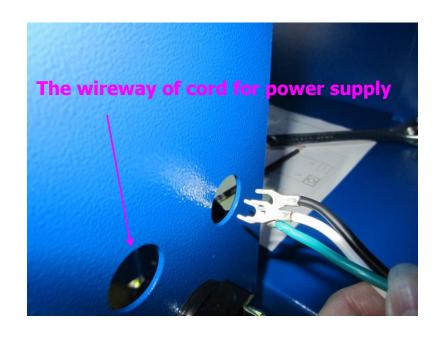

◆ Lock the cover of the steel adapter box.

◆ Insert the cord of motor into the plastic connection and fasten the corrugated plastic tubing to the plastic connection.

◆ Take out the cord of motor from the wireway.

◆ Take out the cord of power from the wireway.

◆ First loosen the nut of plastic connection.

Insert the cord into the nut.

Insert the cord of power into the iron plate.

**Cord of power.** 

Take out the cord of power from the plastic connection.