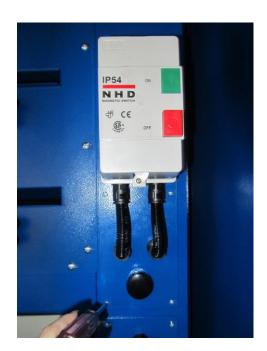

 Use the combination wrenches to lock the copper nut to the copper fitting.

 Lock the cover of magnetic switch.

 Take out the light switch from packing.

 Use the screwdriver with the Phillips Head Screw to the booth.

# The wiring of light switch

◆ Link this set to local main power supply.

◆ Link this set to local main power supply.