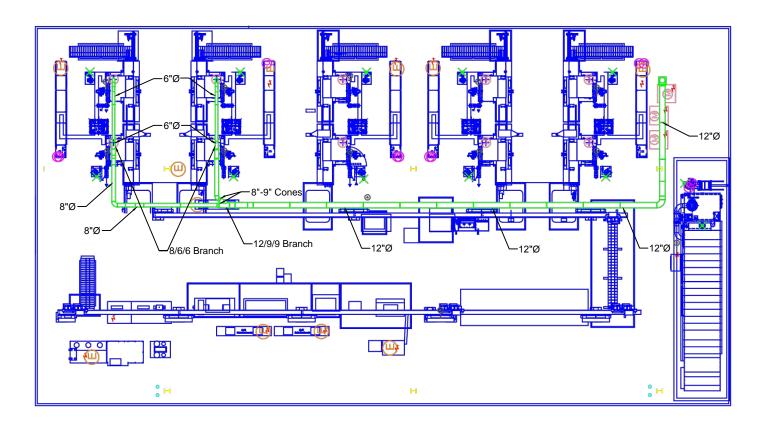

## **GL-20 GL-11**

## Notes:

- 1) Reuse existing 8" pipe
- 2) Run duct above existing K&B duct
- 3) All pipe on this system is Jacob
- 4) Customer will relocate Absolent

5)