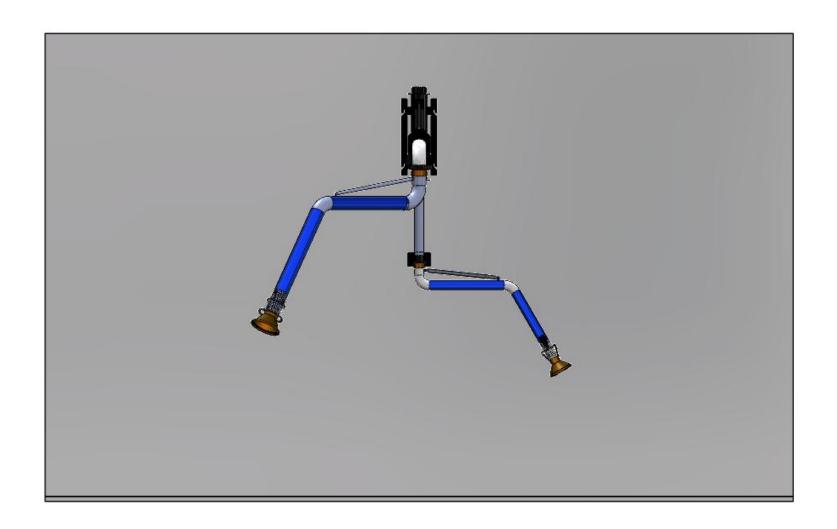

## **Recommended Equipment:**

BM-6010: Dia. 6" x 10' Single Boom

ARM 1630: Dia. 6" x 10' Hanging Arm

ARM 1025: Dia. 4" x 8.5' Hanging Arm

Avani Environmental Intl. Inc.

95 Cypress Drive Youngsville, NC 27596

## Boom 6"\*10'

Diameter: 6" Length: 10'

Weight: 253.5 lbs (net)

**Boom Construction:** Two galvanized steel tubes, three pieces of flex hose at

joints.

**Boom Adjustment:** Externally

supported, adjustments are quickly done

at the joints.

Finish: Powder coated. **Hose:** Rated at 160°F

**Warranty:** Limited two years from date

of purchase.

## **OPTIONS**

\*\*\*ARM 1025 (1): dia. 4" x 8.5'L hanging

arm

\*\*\*ARM 1630 (1): dia. 6" x 10'L hanging

arm

AVANI ENVIRONMENTAL INTL. INC. Sales Department

95 Cypress Drive

Youngsville, NC 27596