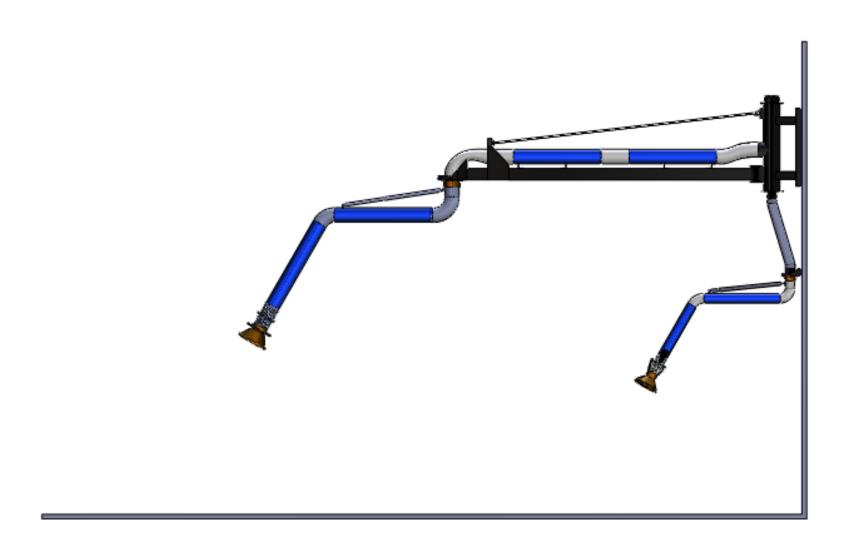

## **Recommended Equipment:**

BM-6010: Dia. 6" x 10' Single Boom

ARM 1630: Dia. 6" x 10' Hanging Arm

ARM 1025: Dia. 4" x 8.5' Hanging Arm

Avani Environmental Intl. Inc.

95 Cypress Drive Youngsville, NC 27596

## Boom 6"\*10'

Diameter: 6" Length: 10'

Weight: 253.5 lbs (net)

**Boom Construction:** Two galvanized steel tubes, three pieces of flex hose at

joints.

**Boom Adjustment:** Externally

supported, adjustments are quickly done

at the joints.

Finish: Powder coated. **Hose:** Rated at 160°F

**Warranty:** Limited two years from date

of purchase.

## **OPTIONS**

\*\*\*ARM 1025 (1): dia. 4" x 8.5'L hanging

arm

\*\*\*ARM 1630 (1): dia. 6" x 10'L hanging

arm

AVANI ENVIRONMENTAL INTL. INC. Sales Department

95 Cypress Drive

Youngsville, NC 27596