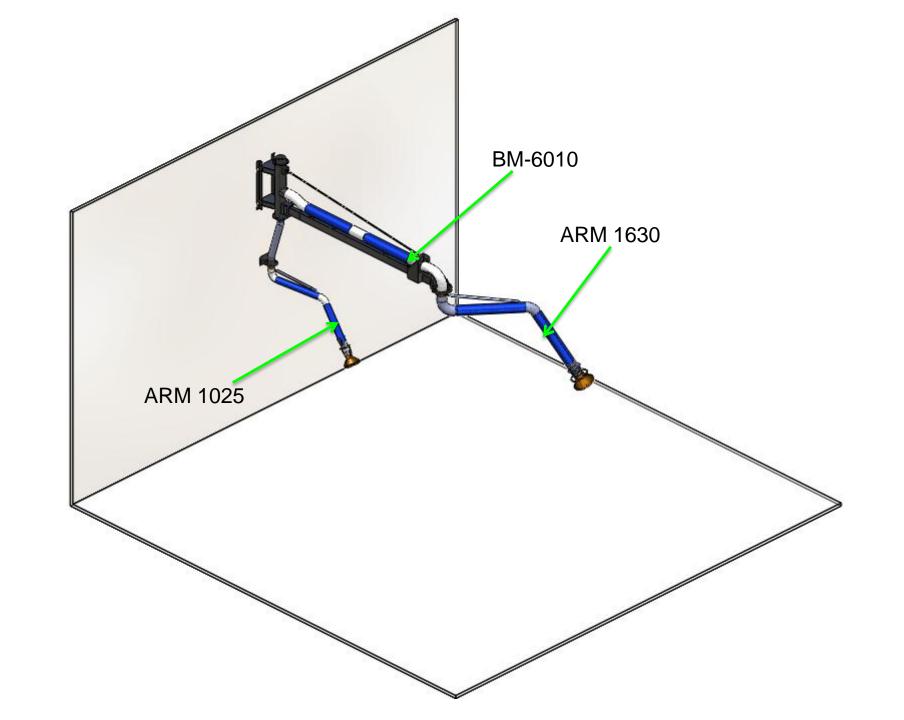

## **Recommended Equipment:**

BM-6010: Dia. 6" x 10' Single Boom

ARM 1630: Dia. 6" x 10' Hanging Arm

ARM 1025: Dia. 4" x 8.5' Hanging Arm

Avani Environmental Intl. Inc.

95 Cypress Drive Youngsville, NC 27596

## Boom 6"\*10'

Diameter: 6" Length: 10'

Weight: 253.5 lbs (net)

**Boom Construction:** Two galvanized steel tubes, three pieces of flex hose at

joints.

**Boom Adjustment:** Externally

supported, adjustments are quickly done

at the joints.

Finish: Powder coated. **Hose:** Rated at 160°F

**Warranty:** Limited two years from date

of purchase.

## **OPTIONS**

\*\*\*ARM 1025 (1): dia. 4" x 8.5'L hanging

arm

\*\*\*ARM 1630 (1): dia. 6" x 10'L hanging

arm

AVANI ENVIRONMENTAL INTL. INC. Sales Department

95 Cypress Drive

Youngsville, NC 27596