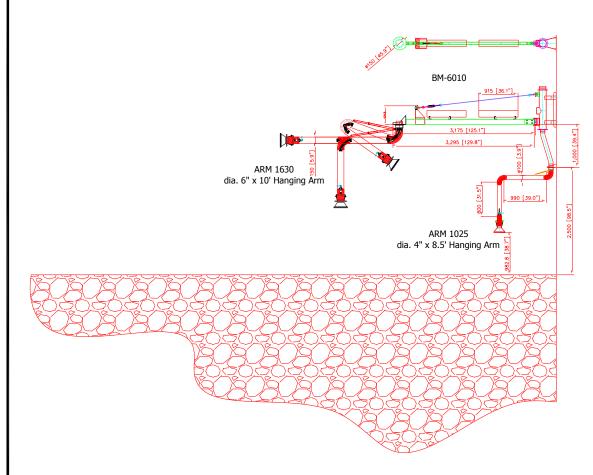

## **Recommended Equipment:**

BM-6010: Dia. 6" x 10' Single Boom

ARM 1630: Dia. 6" x 10' Hanging Arm

ARM 1025: Dia. 4" x 8.5' Hanging Arm

Avani Environmental Intl. Inc.

95 Cypress Drive Youngsville, NC 27596

## Boom 6"\*10'

Diameter: 6" Length: 10'

Weight: 253.5 lbs (net)

**Boom Construction:** Two galvanized steel tubes, three pieces of flex hose at

joints.

**Boom Adjustment:** Externally

supported, adjustments are quickly done

at the joints.

Finish: Powder coated. **Hose:** Rated at 160°F

**Warranty:** Limited two years from date

of purchase.

## **OPTIONS**

\*\*\*ARM 1025 (1): dia. 4" x 8.5'L hanging

arm

\*\*\*ARM 1630 (1): dia. 6" x 10'L hanging

arm

AVANI ENVIRONMENTAL INTL. INC. Sales Department

95 Cypress Drive

Youngsville, NC 27596

Date

Part Number:

Title: BM-6010 (single)

Scale

1 = xx

Size

Drawing Number:

BS-1510-01A