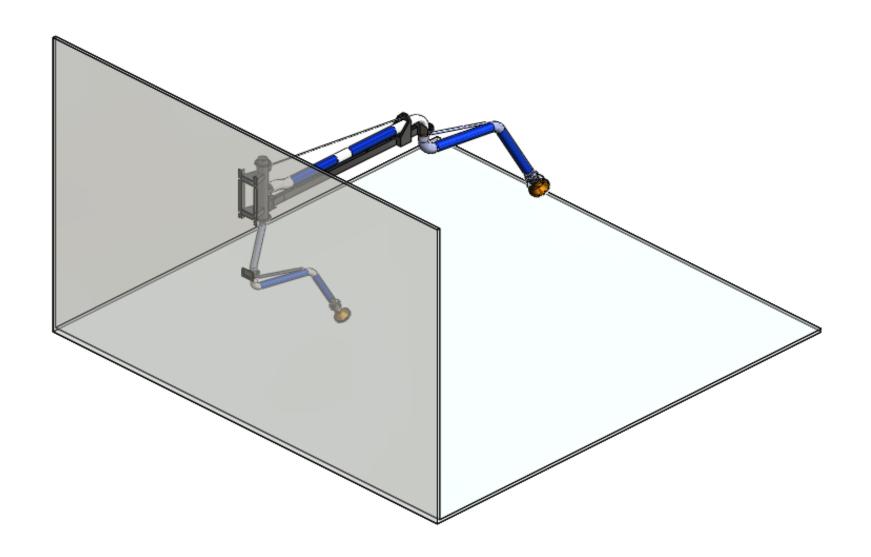

## **Recommended Equipment:**

BM-6010: Dia. 6" x 10' Single Boom

ARM 1630: Dia. 6" x 10' Hanging Arm

ARM 1025: Dia. 4" x 8.5' Hanging Arm

Avani Environmental Intl. Inc.

95 Cypress Drive Youngsville, NC 27596

## Boom 6"\*10'

Diameter: 6" Length: 10'

Weight: 253.5 lbs (net)

**Boom Construction:** Two galvanized steel tubes, three pieces of flex hose at

joints.

**Boom Adjustment:** Externally

supported, adjustments are quickly done

at the joints.

Finish: Powder coated. **Hose:** Rated at 160°F

**Warranty:** Limited two years from date

of purchase.

## **OPTIONS**

\*\*\*ARM 1025 (1): dia. 4" x 8.5'L hanging

arm

\*\*\*ARM 1630 (1): dia. 6" x 10'L hanging

arm

AVANI ENVIRONMENTAL INTL. INC. Sales Department

95 Cypress Drive

Youngsville, NC 27596