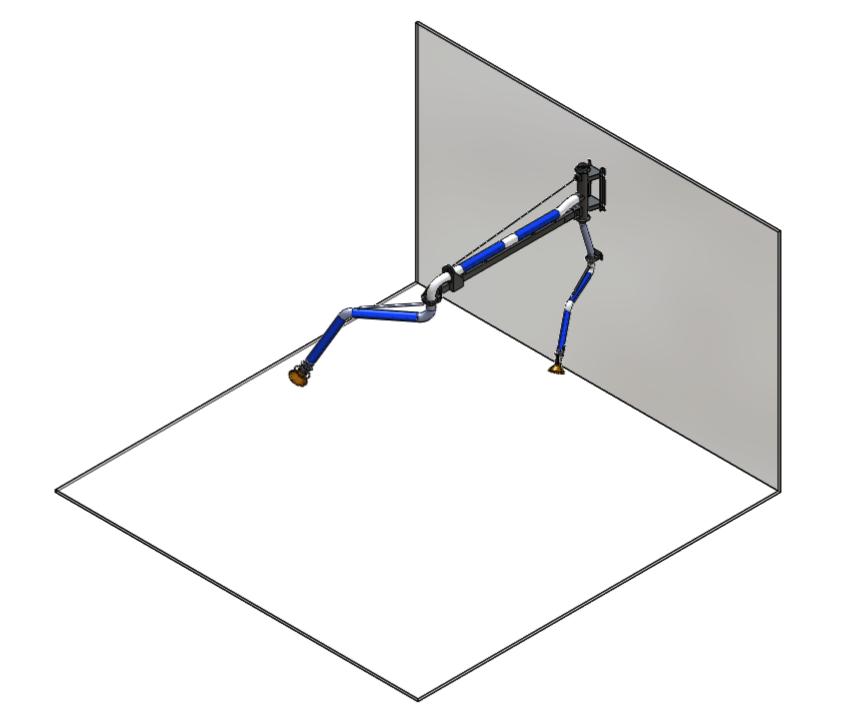

## **Recommended Equipment:**

BM-6010: Dia. 6" x 10' Single Boom

ARM 1630: Dia. 6" x 10' Hanging Arm

ARM 1025: Dia. 4" x 8.5' Hanging Arm

Avani Environmental Intl. Inc.

95 Cypress Drive Youngsville, NC 27596

## Boom 6"\*10'

Diameter: 6" Length: 10'

Weight: 253.5 lbs (net)

**Boom Construction:** Two galvanized steel tubes, three pieces of flex hose at

joints.

**Boom Adjustment:** Externally

supported, adjustments are quickly done

at the joints.

Finish: Powder coated. **Hose:** Rated at 160°F

**Warranty:** Limited two years from date

of purchase.

## **OPTIONS**

\*\*\*ARM 1025 (1): dia. 4" x 8.5'L hanging

arm

\*\*\*ARM 1630 (1): dia. 6" x 10'L hanging

arm

AVANI ENVIRONMENTAL INTL. INC. Sales Department

95 Cypress Drive

Youngsville, NC 27596