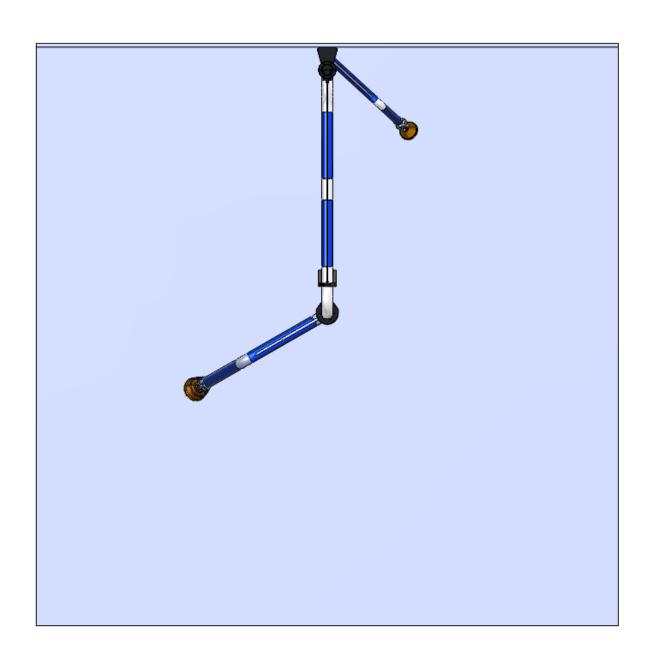

## **Recommended Equipment:**

BM-6010: Dia. 6" x 10' Single Boom

ARM 1630: Dia. 6" x 10' Hanging Arm

ARM 1025: Dia. 4" x 8.5' Hanging Arm

Avani Environmental Intl. Inc.

95 Cypress Drive Youngsville, NC 27596

## Boom 6"\*10'

Diameter: 6" Length: 10'

Weight: 253.5 lbs (net)

**Boom Construction:** Two galvanized steel tubes, three pieces of flex hose at

joints.

**Boom Adjustment:** Externally

supported, adjustments are quickly done

at the joints.

Finish: Powder coated. **Hose:** Rated at 160°F

**Warranty:** Limited two years from date

of purchase.

## **OPTIONS**

\*\*\*ARM 1025 (1): dia. 4" x 8.5'L hanging

arm

\*\*\*ARM 1630 (1): dia. 6" x 10'L hanging

arm

AVANI ENVIRONMENTAL INTL. INC. Sales Department

95 Cypress Drive

Youngsville, NC 27596