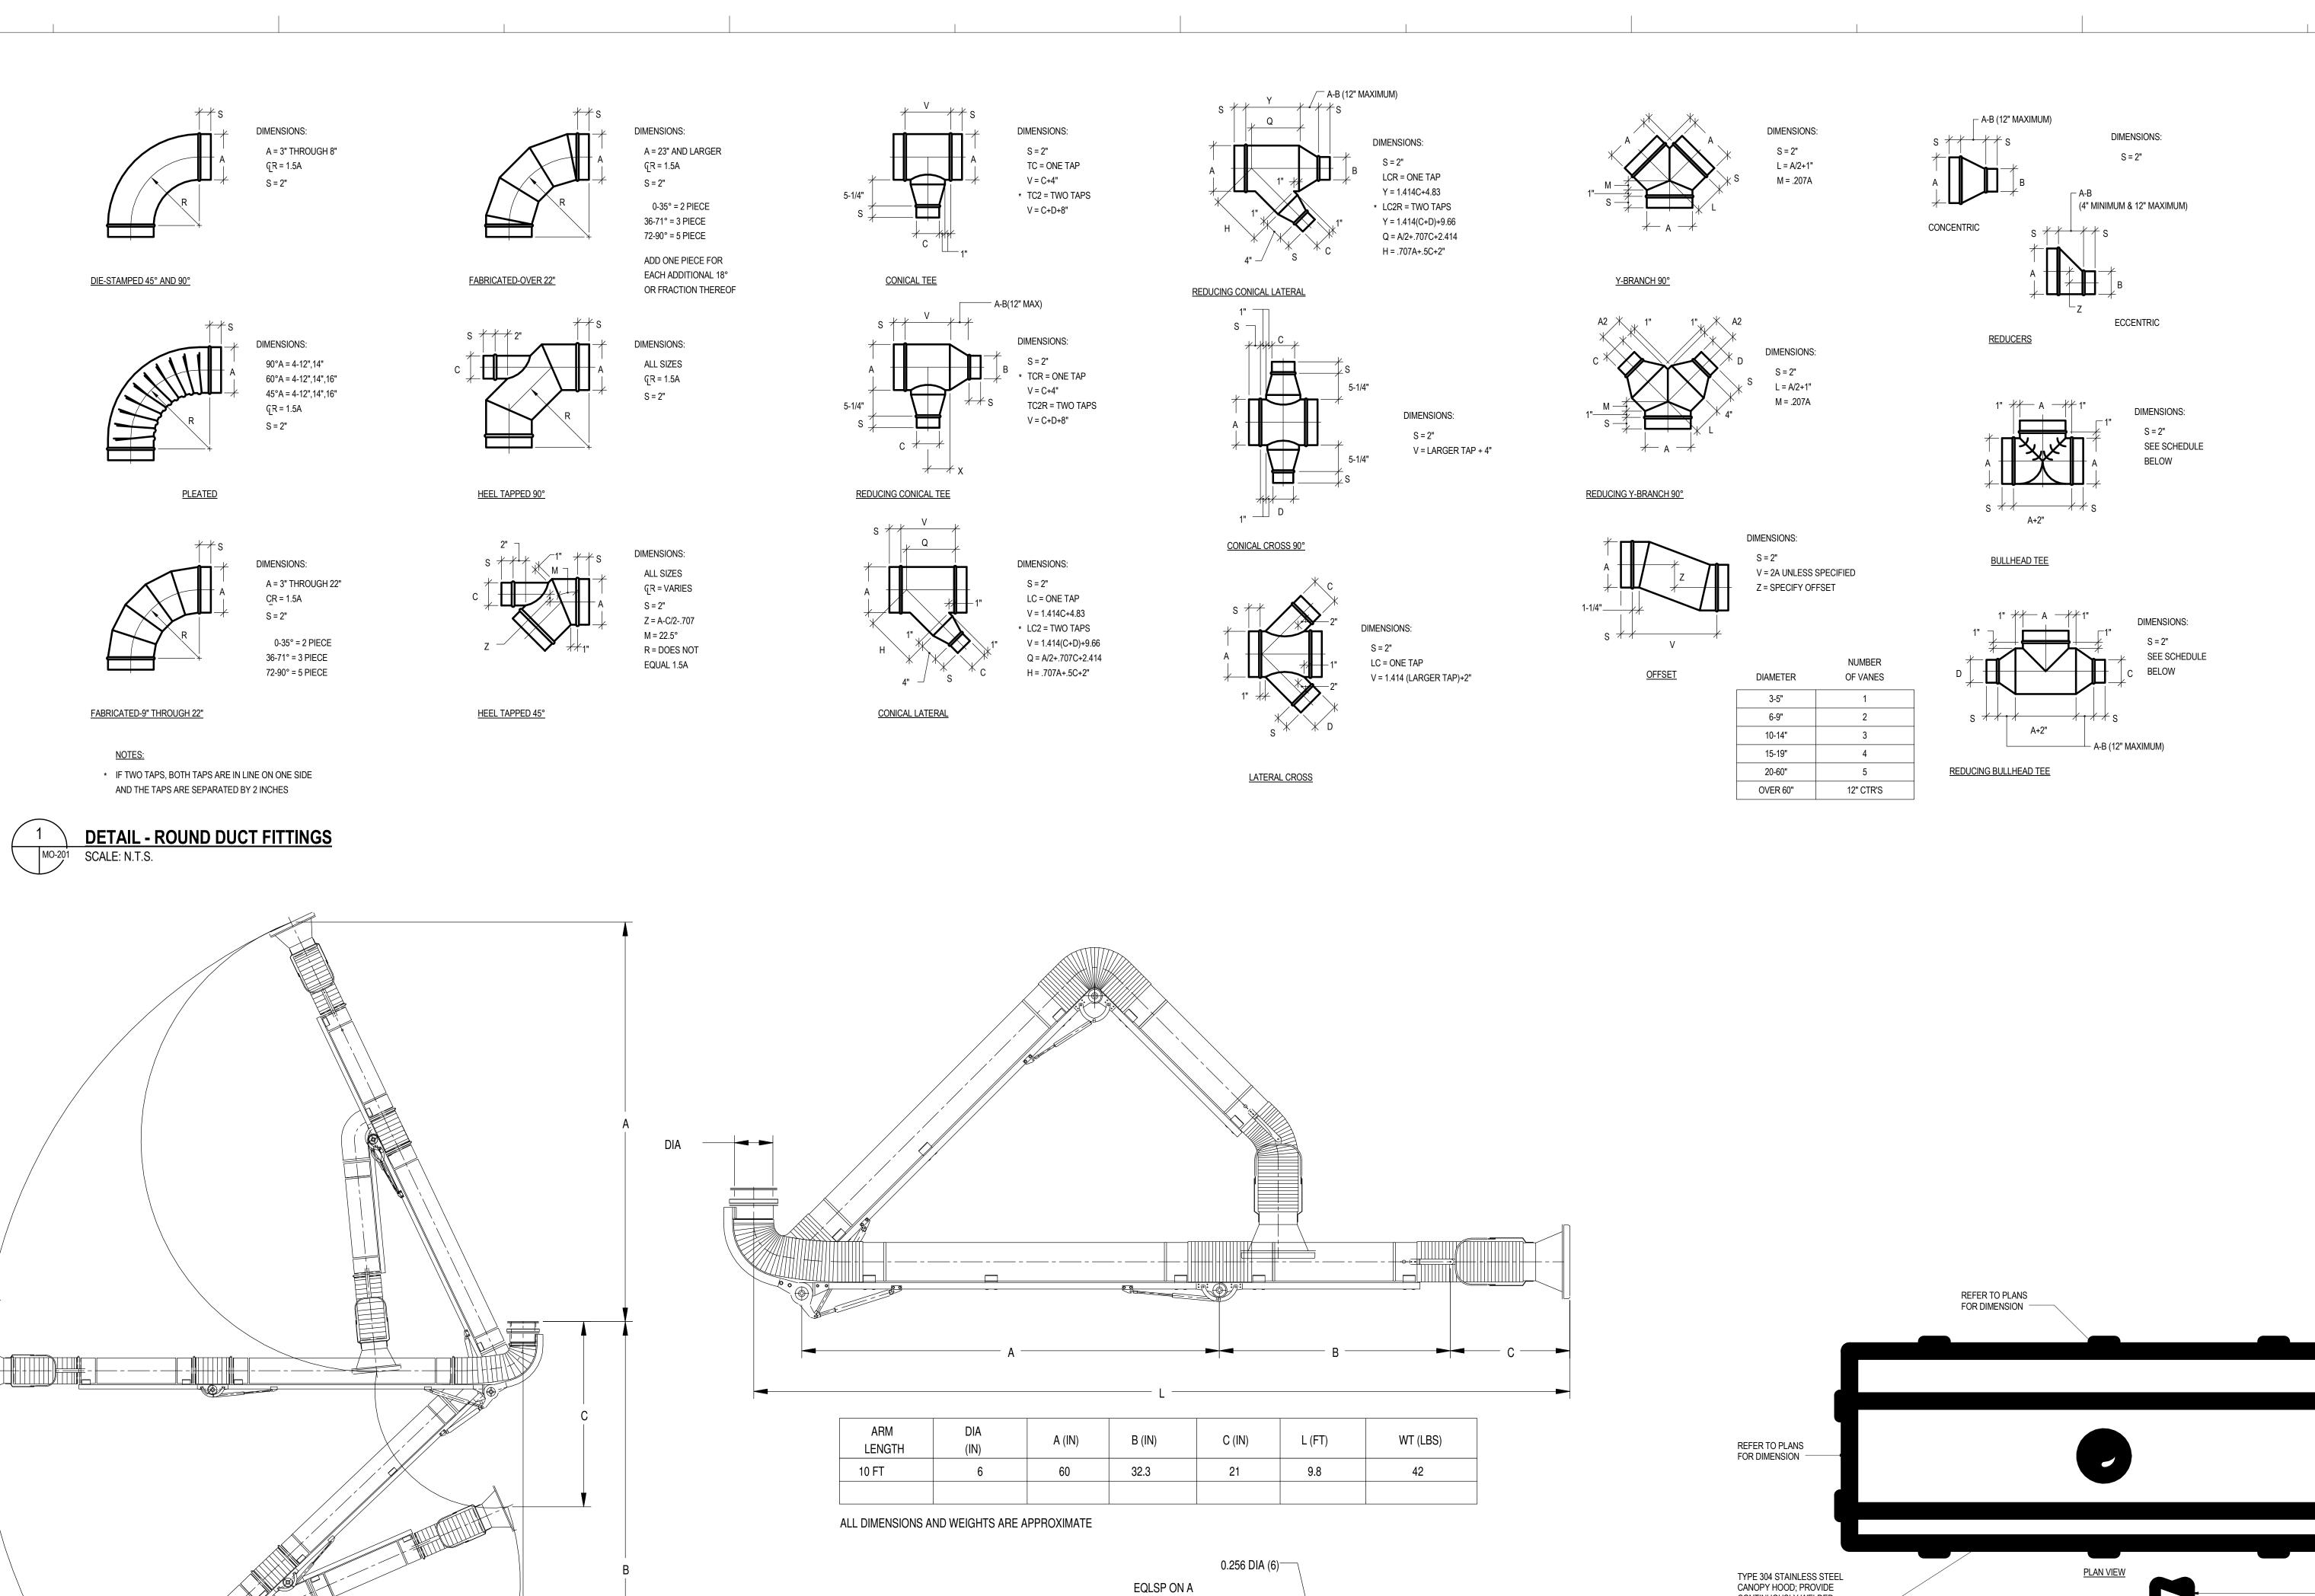

7.64 DIA BC

INCH EX-ARM

MOUNTING DETAIL

8.6 "DIA -

EX-ARM

6 IN X 10 FT

A (FT)

7.2

DUST COLLECTOR ARM DETAIL

MO-201 SCALE: 12" = 1'-0"

B (FT)

9.5

C (FT)

10.2

DATE: 10/28/2014
DRAWN BY: GTH
CHECKED BY: CRB

MECHANICAL
DETAILS