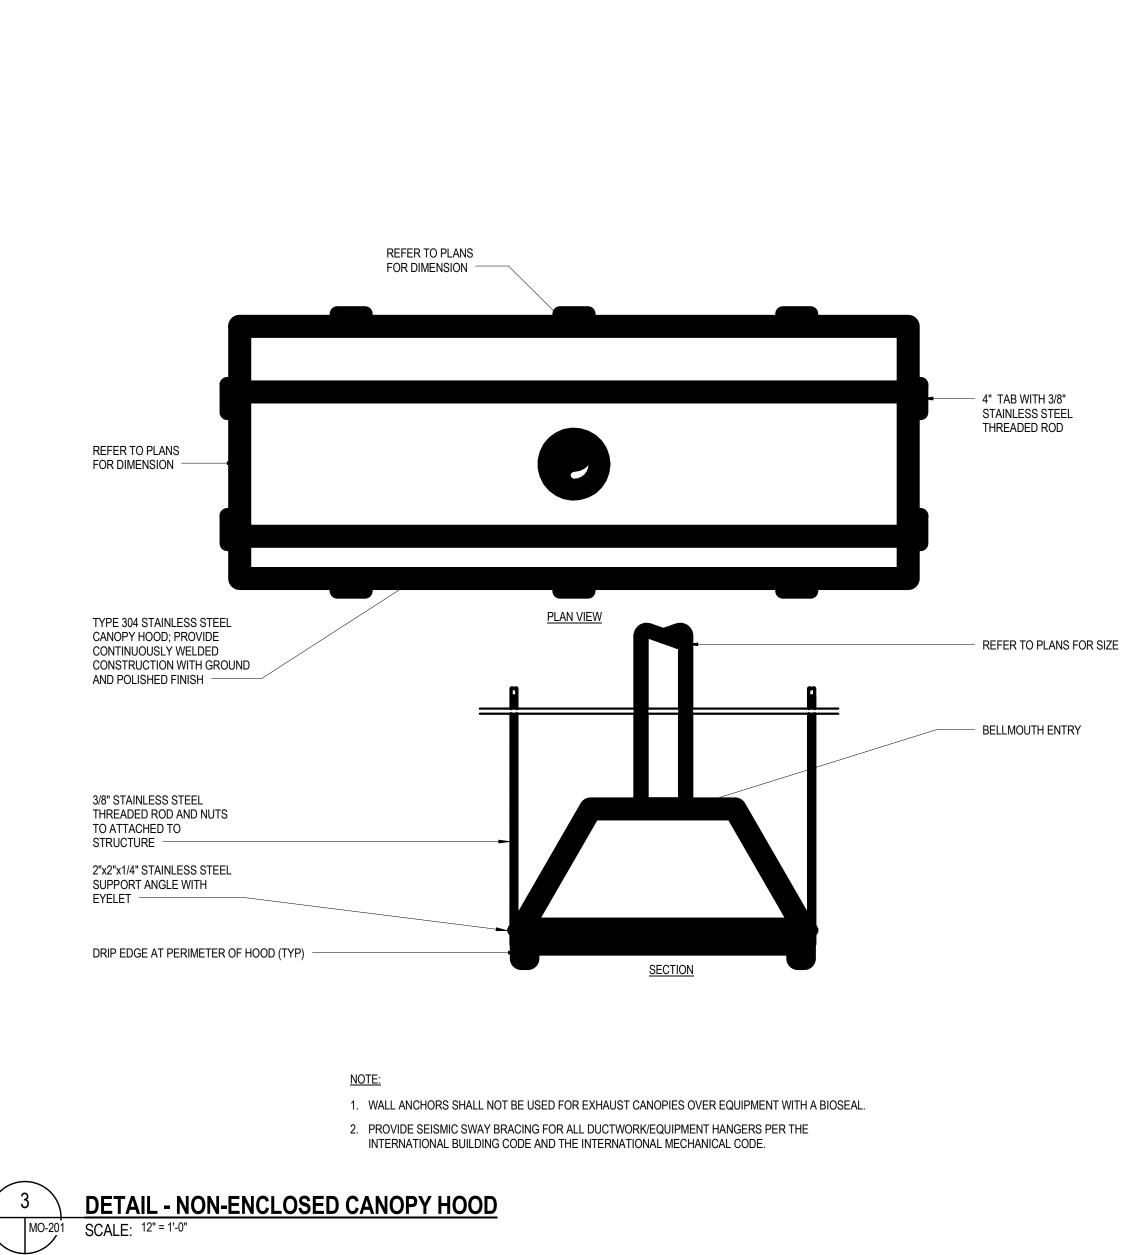

7.64 DIA BC

INCH EX-ARM

MOUNTING DETAIL

8.6 "DIA -

EX-ARM

6 IN X 10 FT

A (FT)

7.2

DUST COLLECTOR ARM DETAIL

MO-201 SCALE: 12" = 1'-0"

B (FT)

9.5

C (FT)

10.2



DATE: 10/28/2014
DRAWN BY: GTH
CHECKED BY: CRB

MECHANICAL
DETAILS

MO-201

SPARTANBURG COMMUNITY COLLEGE

CHEROKEE

**ADVANCED** 

TECHNOLOGY CENTER

CONSTRUCTION

RMF ENGINEERING, INC. 194 SEVEN FARMS DRIVE, SUITE G CHARLESTON, SC 29492 P: 843.971-9639 F: 843.971-9641

GREENVILLE, SOUTH CAROLINA 29601
TEL. 864.235.0405 FAX 864.233.4027

MEMBERS OF THE AMERICAN INSTITUTE OF ARCHITECTS

COPYRIGHT 2013 ALL RIGHTS RESERVED PRINTED OR ELECTRONIC DRAWINGS AND DOCUMENTATION MAY NOT BE REPRODUCED

IN ANY FORM WITHOUT WRITTEN PERMISSION

ISSUE FOR BID, REVISED 10-28-2014

09-12-2014

FROM LS3P ASSOCIATES LTD.

OSE REVIEW SET

**REVISIONS:** 

ISSUE FOR BID