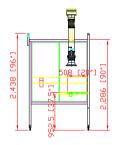

## (10) WB-1055 side-by-side

- each booth with (1) arm 1620 and (1) BR 006

## PO# 4347 item ordered:

- WB-1055 (10)
- ARM 1620 (10)
- BR 006 (10)

AVANI ENVIRONMENTAL INTL. INC. Sales Department

95 Cypress Drive

(919) 570-2862

Youngsville, NC 27596

info@avanienvironmental.com

 Date
 Name
 Part Number:

 Drawn by:
 2012-03-22
 \*\*\*
 WB-1055 (10)

 Checked by:
 ARM 1620 (10)

The drawings, AutoCAD, 3-D Models, and specifications are the property of Avani Environmental Intl. Inc. (AE) and may not be reproduced, distributed, modified, or otherwise used, except provided herein, without the express written permission of AE.