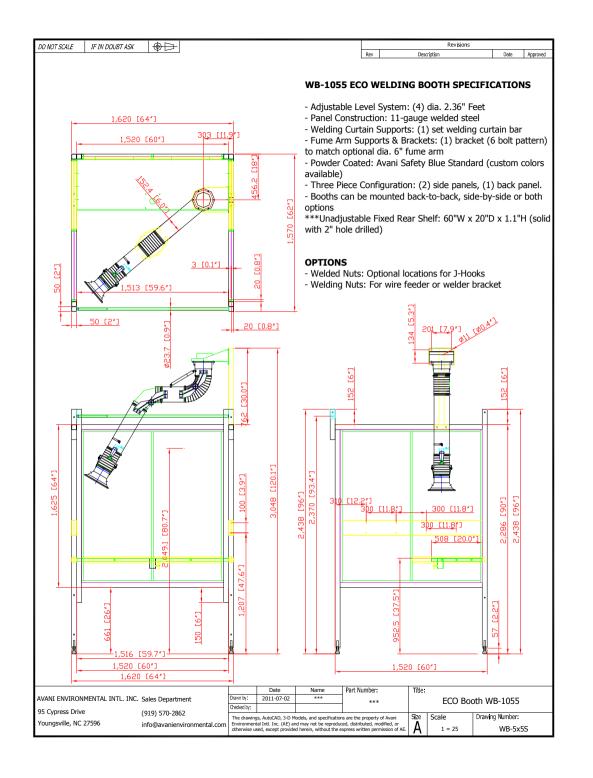

DO NOT SCALE

IF IN DOUBT ASK



 Rev
 Description
 Date
 Approved

## (10) WB-1055 side-by-side

- each booth with (1) arm 1620 and (1) BR 006

## SouthCoast, CA 91911

po# 4347







## PO# 4347 item ordered:

- WB-1055 (10)
- ARM 1620 (10)
- BR 006 (10)

AVANI ENVIRONMENTAL INTL. INC. Sales Department

95 Cypress Drive

(919) 570-2862

Youngsville, NC 27596

info@avanienvironmental.com

 Date
 Name
 Part Number:

 Drawn by:
 2012-03-22
 \*\*\*
 WB-1055 (10)

 Checked by:
 ARM 1620 (10)

The drawings, AutoCAD, 3-D Models, and specifications are the property of Avani Environmental Intl. Inc. (AE) and may not be reproduced, distributed, modified, or otherwise used, except provided herein, without the express written permission of AE.

Title:

SouthCoast Welding and Manufacturing

|    |