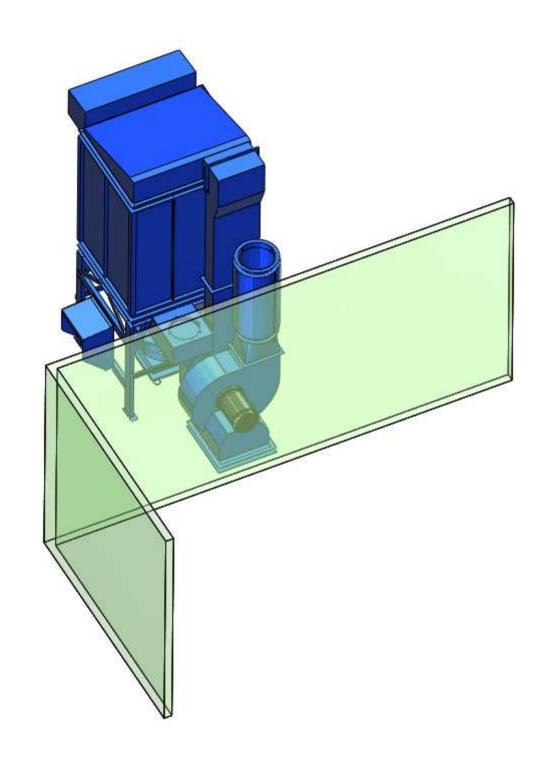

## **Recommended Equipment:**

- (1) SDC-15G-9 Cartridge Collector Drum Type
- silencer
- pipe ducting from the collector outlet to blower inlet
- square to round

3D illustrated for submittal drawing dated 2011.03.15