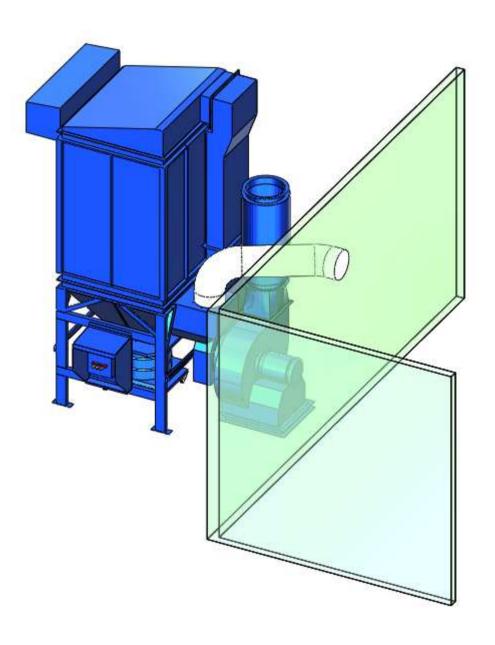

## **Recommended Equipment:**

- (1) SDC-15G-9 Cartridge Collector Drum Type
- silencer
- pipe ducting from the collector outlet to blower inlet
- square to round

3D illustrated for submittal drawing dated 2011.03.15