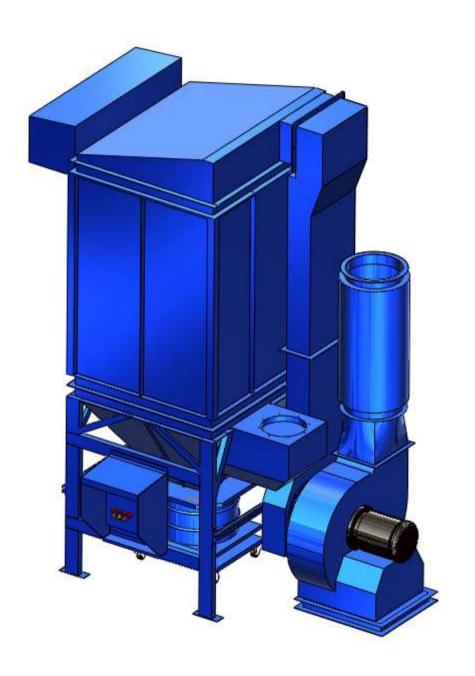

## **Recommended Equipment:**

- (1) SDC-15G-9 Cartridge Collector Drum Type
- silencer
- pipe ducting from the collector outlet to blower inlet
- square to round

3D illustrated for submittal drawing dated 2011.03.15