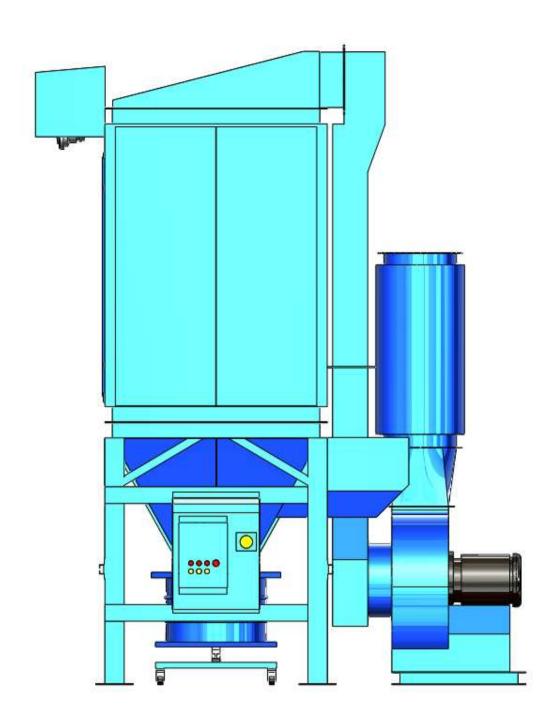

## **Recommended Equipment:**

- (1) SDC-15G-9 Cartridge Collector Drum Type
- silencer
- pipe ducting from the collector outlet to blower inlet
- square to round

3D illustrated for submittal drawing dated 2011.03.15

Avani Environmental Intl. Inc.

95 Cypress Drive Youngsville, NC 27596

www.avanienvironmental.com

Phone: (919) 570-2862 Fax: (919) 570-2863

Email: info@avanienvironmental.com

www.weldingbooths.com

The drawings, AutoCAD, 3-D Models, and specifications are the property of Avani Environmental Intl. Inc. (AE) and may not be reproduced, distributed, modified, or otherwise used, except provided herein, without the express written permission of AE.