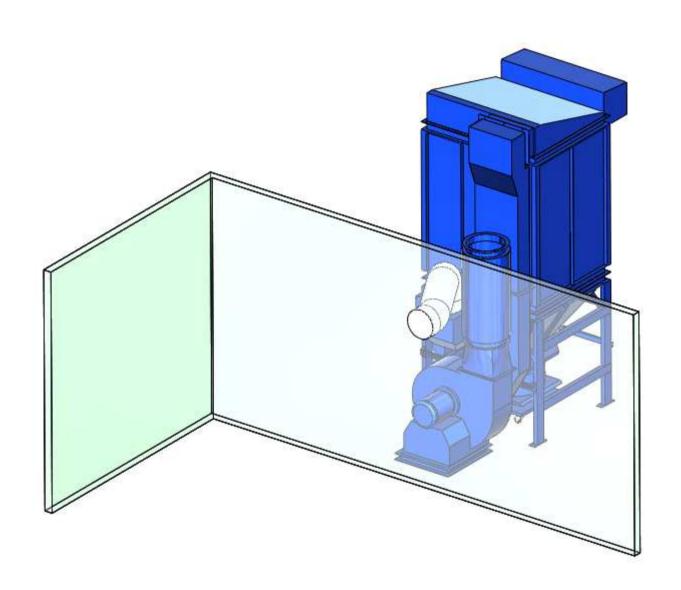

## **Recommended Equipment:**

- (1) SDC-15G-9 Cartridge Collector Drum Type
- silencer
- pipe ducting from the collector outlet to blower inlet
- square to round

3D illustrated for submittal drawing dated 2011.03.15

Avani Environmental Intl. Inc.

95 Cypress Drive Youngsville, NC 27596

www.avanienvironmental.com

Phone: (919) 570-2862 Fax: (919) 570-2863

Email: info@avanienvironmental.com

www.weldingbooths.com

The drawings, AutoCAD, 3-D Models, and specifications are the property of Avani Environmental Intl. Inc. (AE) and may not be reproduced, distributed, modified, or otherwise used, except provided herein, without the express written permission of AE.