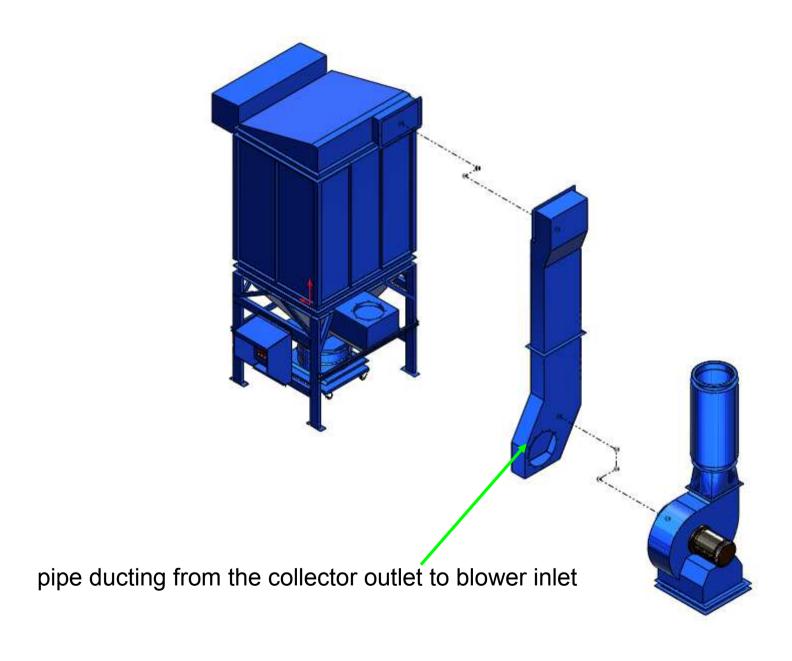

## **Recommended Equipment:**

- (1) SDC-15G-9 Cartridge Collector Drum Type
- silencer
- pipe ducting from the collector outlet to blower inlet
- square to round

3D illustrated for submittal drawing dated 2011.03.15