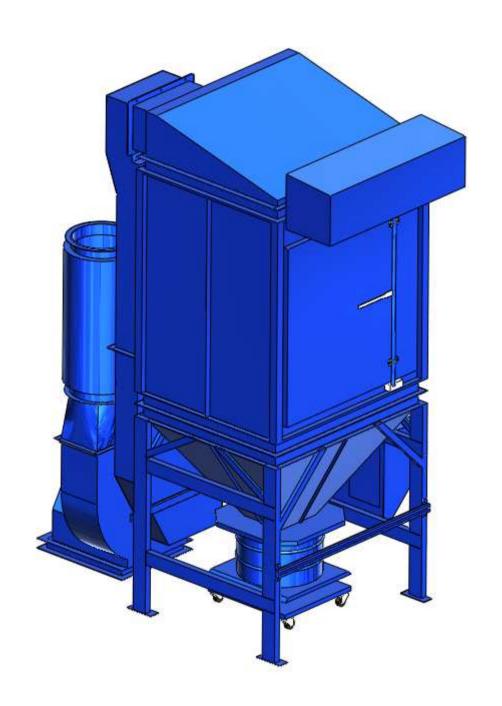

## **Recommended Equipment:**

- (1) SDC-15G-9 Cartridge Collector Drum Type
- silencer
- pipe ducting from the collector outlet to blower inlet
- square to round

3D illustrated for submittal drawing dated 2011.03.15

Avani Environmental Intl. Inc.

95 Cypress Drive Youngsville, NC 27596

www.avanienvironmental.com

Phone: (919) 570-2862 Fax: (919) 570-2863

Email: info@avanienvironmental.com

www.weldingbooths.com

The drawings, AutoCAD, 3-D Models, and specifications are the property of Avani Environmental Intl. Inc. (AE) and may not be reproduced, distributed, modified, or otherwise used, except provided herein, without the express written permission of AE.