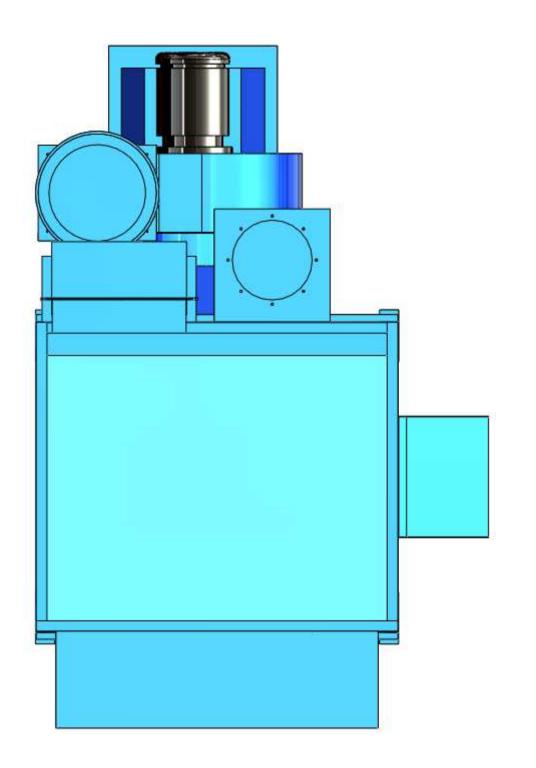

## **Recommended Equipment:**

- (1) SDC-15G-9 Cartridge Collector Drum Type
- silencer
- pipe ducting from the collector outlet to blower inlet
- square to round

3D illustrated for submittal drawing dated 2011.03.15