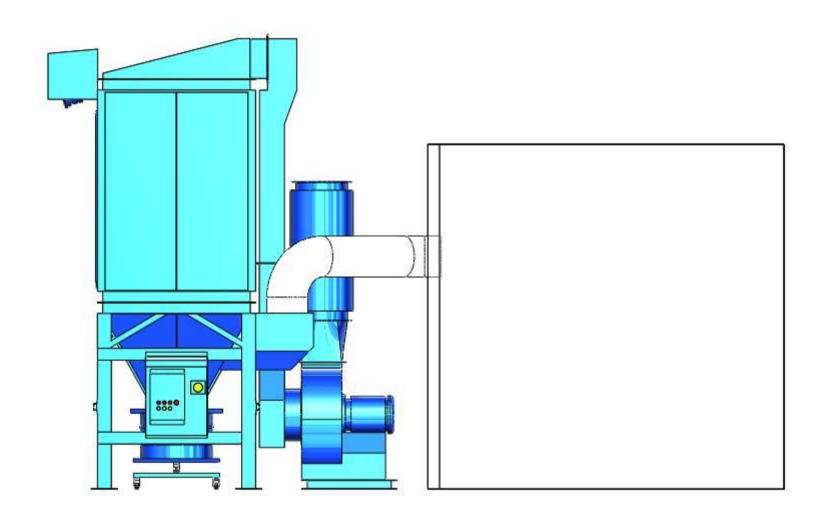

## **Recommended Equipment:**

- (1) SDC-15G-9 Cartridge Collector Drum Type
- silencer
- pipe ducting from the collector outlet to blower inlet
- square to round

3D illustrated for submittal drawing dated 2011.03.15

Avani Environmental Intl. Inc.

95 Cypress Drive Youngsville, NC 27596

www.avanienvironmental.com

Phone: (919) 570-2862 Fax: (919) 570-2863

Email: info@avanienvironmental.com

www.weldingbooths.com

The drawings, AutoCAD, 3-D Models, and specifications are the property of Avani Environmental Intl. Inc. (AE) and may not be reproduced, distributed, modified, or otherwise used, except provided herein, without the express written permission of AE.