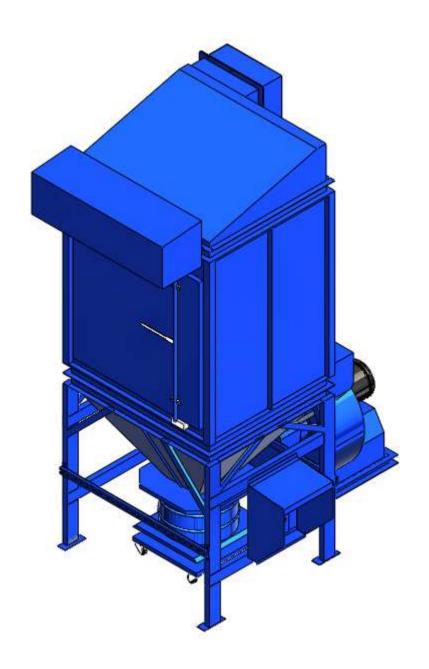

## **Recommended Equipment:**

- (1) SDC-15G-9 Cartridge Collector Drum Type
- silencer
- pipe ducting from the collector outlet to blower inlet
- square to round

3D illustrated for submittal drawing dated 2011.03.15