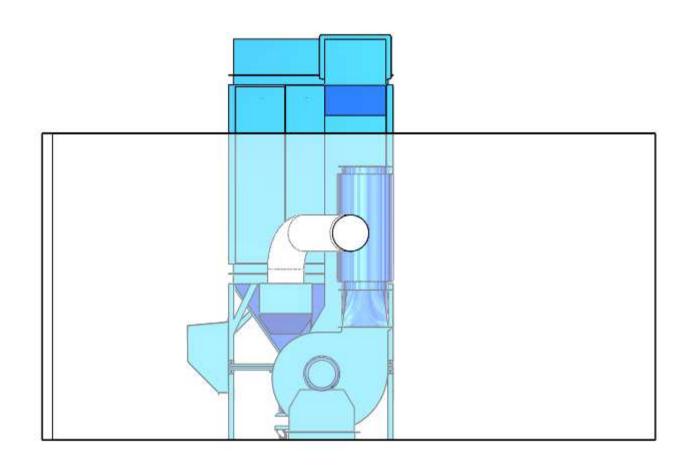

## **Recommended Equipment:**

- (1) SDC-15G-9 Cartridge Collector Drum Type
- silencer
- pipe ducting from the collector outlet to blower inlet
- square to round

3D illustrated for submittal drawing dated 2011.03.15

Avani Environmental Intl. Inc.

95 Cypress Drive Youngsville, NC 27596

www.avanienvironmental.com

Phone: (919) 570-2862 Fax: (919) 570-2863

Email: info@avanienvironmental.com

www.weldingbooths.com

The drawings, AutoCAD, 3-D Models, and specifications are the property of Avani Environmental Intl. Inc. (AE) and may not be reproduced, distributed, modified, or otherwise used, except provided herein, without the express written permission of AE.