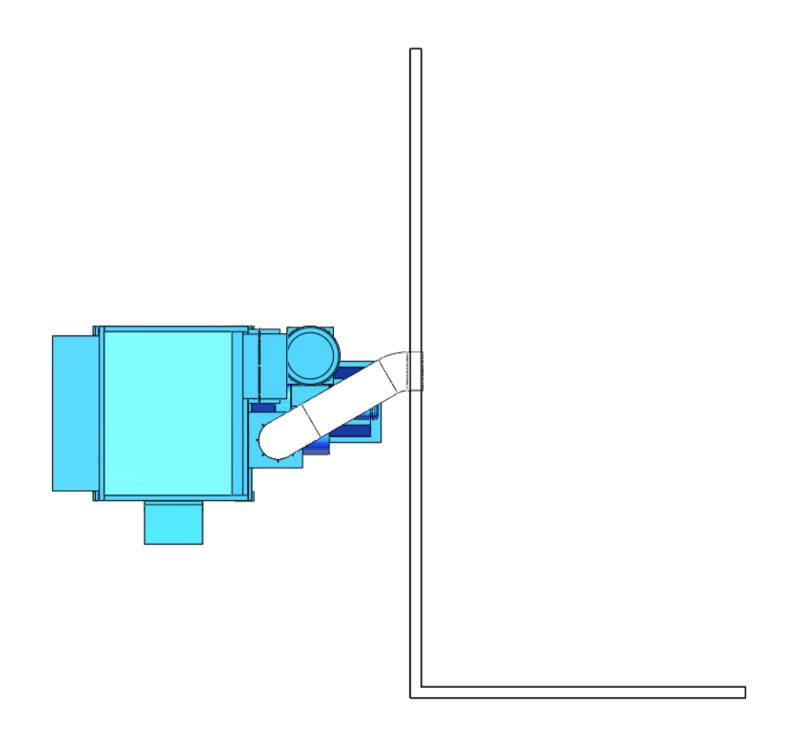

## **Recommended Equipment:**

- (1) SDC-15G-9 Cartridge Collector Drum Type
- silencer
- pipe ducting from the collector outlet to blower inlet
- square to round

3D illustrated for submittal drawing dated 2011.03.15

Avani Environmental Intl. Inc.

95 Cypress Drive Youngsville, NC 27596

www.avanienvironmental.com

Phone: (919) 570-2862 Fax: (919) 570-2863

Email: info@avanienvironmental.com

www.weldingbooths.com

The drawings, AutoCAD, 3-D Models, and specifications are the property of Avani Environmental Intl. Inc. (AE) and may not be reproduced, distributed, modified, or otherwise used, except provided herein, without the express written permission of AE.