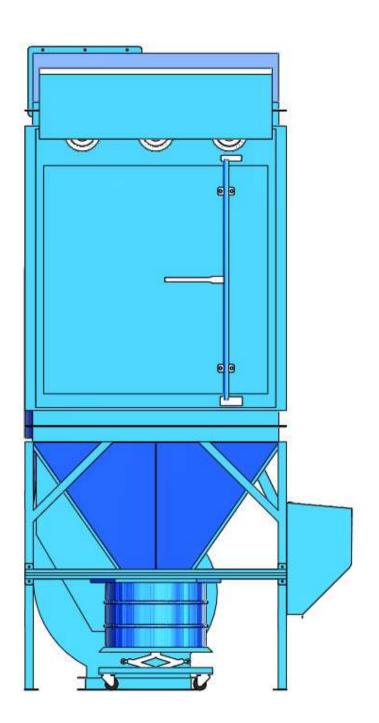

## **Recommended Equipment:**

- (1) SDC-15G-9 Cartridge Collector Drum Type
- silencer
- pipe ducting from the collector outlet to blower inlet
- square to round

3D illustrated for submittal drawing dated 2011.03.15

Avani Environmental Intl. Inc.

95 Cypress Drive Youngsville, NC 27596

www.avanienvironmental.com

Phone: (919) 570-2862 Fax: (919) 570-2863

Email: info@avanienvironmental.com

www.weldingbooths.com

The drawings, AutoCAD, 3-D Models, and specifications are the property of Avani Environmental Intl. Inc. (AE) and may not be reproduced, distributed, modified, or otherwise used, except provided herein, without the express written permission of AE.