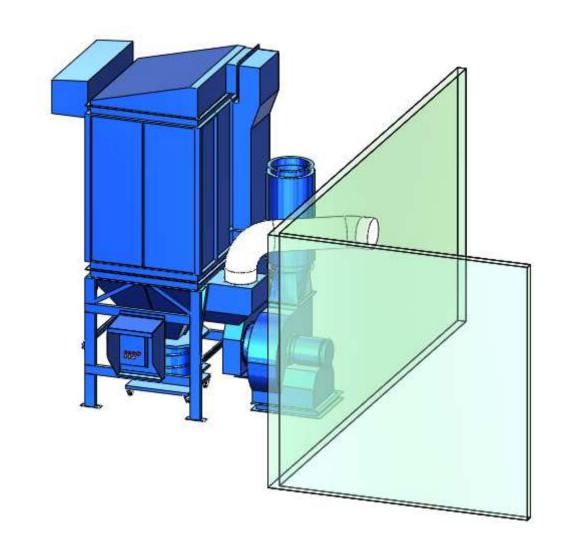

## **Recommended Equipment:**

- (1) SDC-15G-9 Cartridge Collector Drum Type
- silencer
- pipe ducting from the collector outlet to blower inlet
- square to round

3D illustrated for submittal drawing dated 2011.03.15