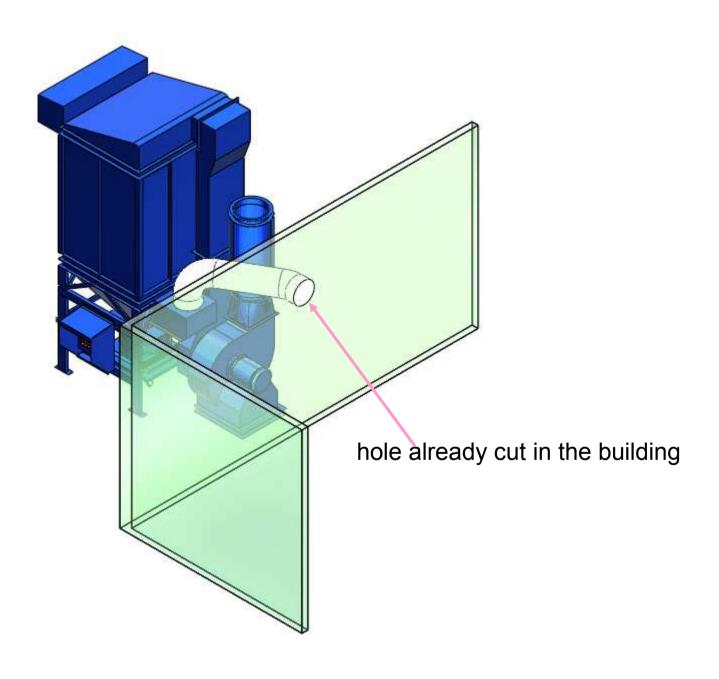

## **Recommended Equipment:**

- (1) SDC-15G-9 Cartridge Collector Drum Type
- silencer
- pipe ducting from the collector outlet to blower inlet
- square to round

3D illustrated for submittal drawing dated 2011.03.15