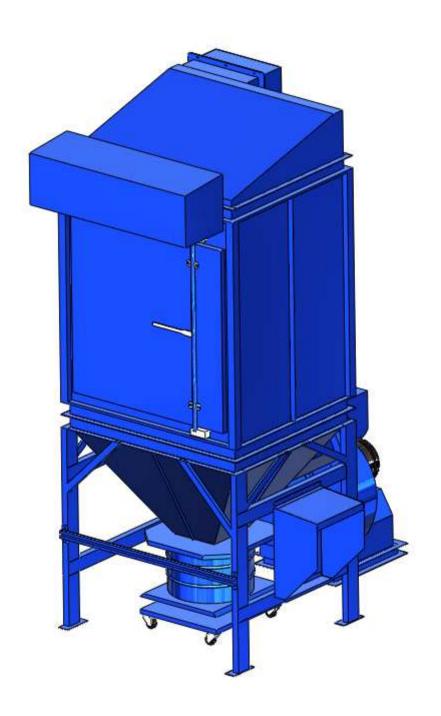

## **Recommended Equipment:**

- (1) SDC-15G-9 Cartridge Collector Drum Type
- silencer
- pipe ducting from the collector outlet to blower inlet
- square to round

3D illustrated for submittal drawing dated 2011.03.15

Avani Environmental Intl. Inc.

95 Cypress Drive Youngsville, NC 27596

www.avanienvironmental.com

Phone: (919) 570-2862 Fax: (919) 570-2863

Email: info@avanienvironmental.com

www.weldingbooths.com

The drawings, AutoCAD, 3-D Models, and specifications are the property of Avani Environmental Intl. Inc. (AE) and may not be reproduced, distributed, modified, or otherwise used, except provided herein, without the express written permission of AE.