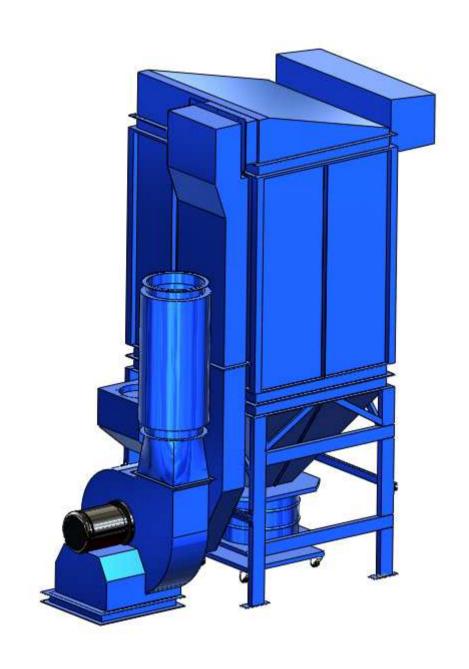

## **Recommended Equipment:**

- (1) SDC-15G-9 Cartridge Collector Drum Type
- silencer
- pipe ducting from the collector outlet to blower inlet
- square to round

3D illustrated for submittal drawing dated 2011.03.15