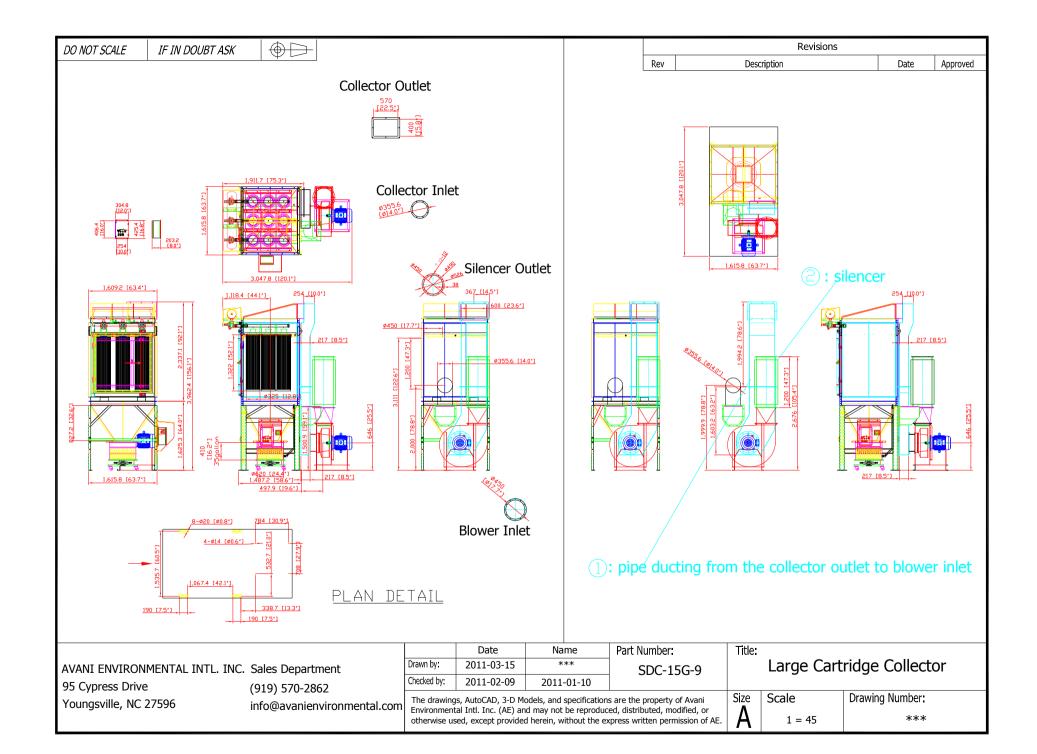

## **Recommended Equipment:**

- (1) SDC-15G-9 Cartridge Collector Drum Type
- silencer
- pipe ducting from the collector outlet to blower inlet
- square to round

3D illustrated for submittal drawing dated 2011.03.15