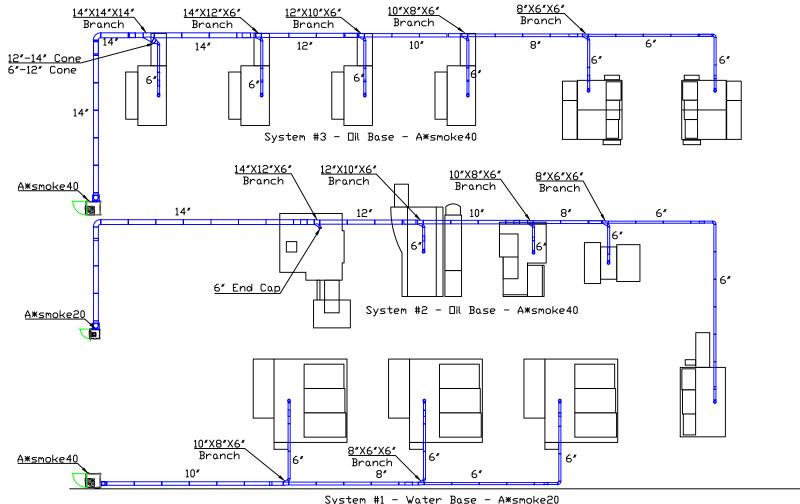

## Schaeffler Mexico

System #1 - Water Base - A\*smoke20

## Notes:

- 1) System #1 Each drop was an angle flange adapter and butterfly valve
- 2) System #2 Each drop was an angle flange adapter, fire damper, and butterfly valve
- 3) System #3 Each drop was an angle flange adapter, fire damper, and butterfly valve