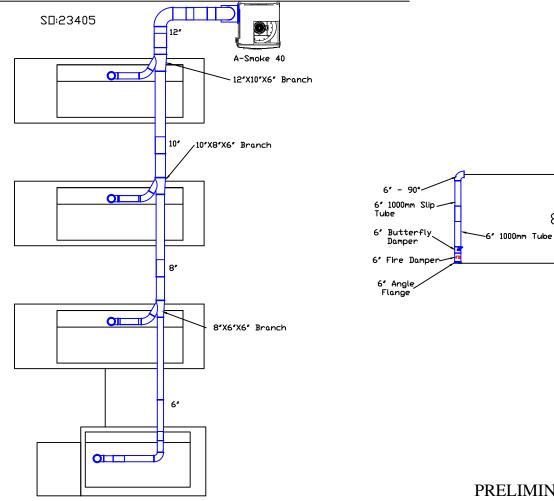

## Schaeffler Cheraw A-Smoke 40 SD-23405

- 1) Jacob Clamp together Ducting to be supported from ceiling
- 2) Avani Environmental standard installation crew is quoted out per day based on the above drawings and approvals. Any changes, modifications, downtime, or inability to perform our work above and beyond the control of Avani Environmental will charge an additional \$1,000 per work day (5 or more hours) per crew above what was initially quoted.
- 3) Trunk Line is 15 Feet Off Floor

## **PRELIMINARY**

This product has not been tested for seismic calculations Any Customer requested, or caused changes or deviations from the approved drawing that effect T&M will require a change order.

Avani Environmental Intl. Inc. 95 Cypress Drive Youngsville, NC 27596 P# 919-570-2862 F# 919-570-2863

Avani

Project: Schaeffler Cheraw Drawing: A-Smoke 40 System Date: 11/5/15 Drawn by:WWB

Drwg # 23405

Rev 0