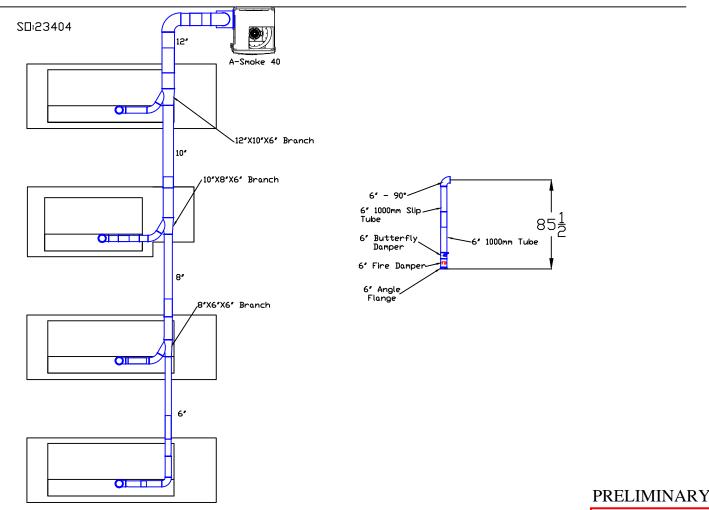

## Schaeffler Cheraw A-Smoke 40 SD-23404

## Notes:

- 1) Jacob Clamp together Ducting to be supported from ceiling
- 2) Avani Environmental standard installation crew is quoted out per day based on the above drawings and approvals. Any changes, modifications, downtime, or inability to perform our work above and beyond the control of Avani Environmental will charge an additional \$1,000 per work day (5 or more hours) per crew above what was initially quoted.
- 3) Trunk Line is 15 Feet Off Floor

Avani

Project: Schaeffler Cheraw Drawing: A-Smoke 40 System Drawn by:WWB Date: [1/5/15

Drwa # 23404 Rev 0