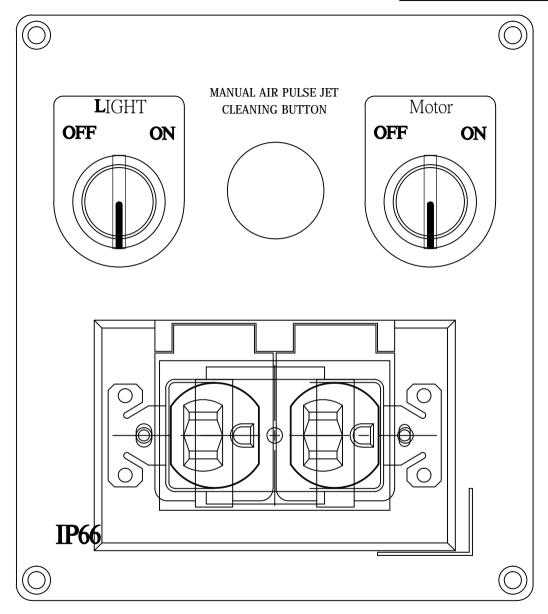

Title:

WB-3500S CONTROL PANEL

| Size |  |
|------|--|
| D    |  |

Scale Drawing Number:

1 = 35

WB-3500D