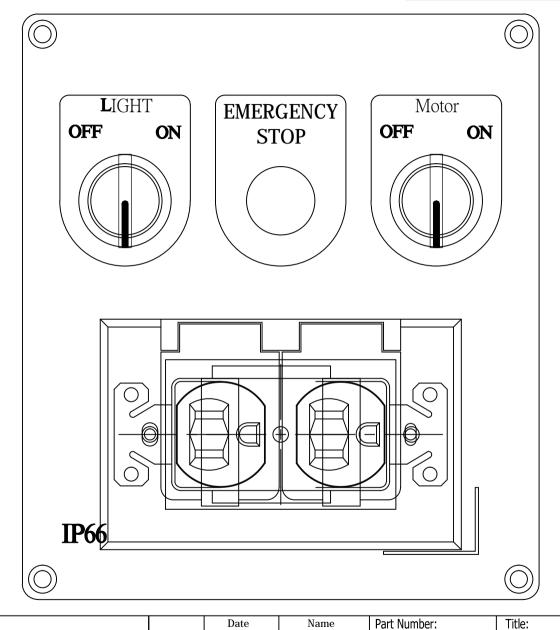

WB-3500D-ADA-R/L ADA CONTROL PANEL

| The drawings, AutoCAD, 3-D Models, and specifications are the property of Avani       | l |
|---------------------------------------------------------------------------------------|---|
| Environmental Intl. Inc. (AE) and may not be reproduced, distributed, modified, or    | l |
| otherwise used, except provided herein, without the express written permission of AE. | l |