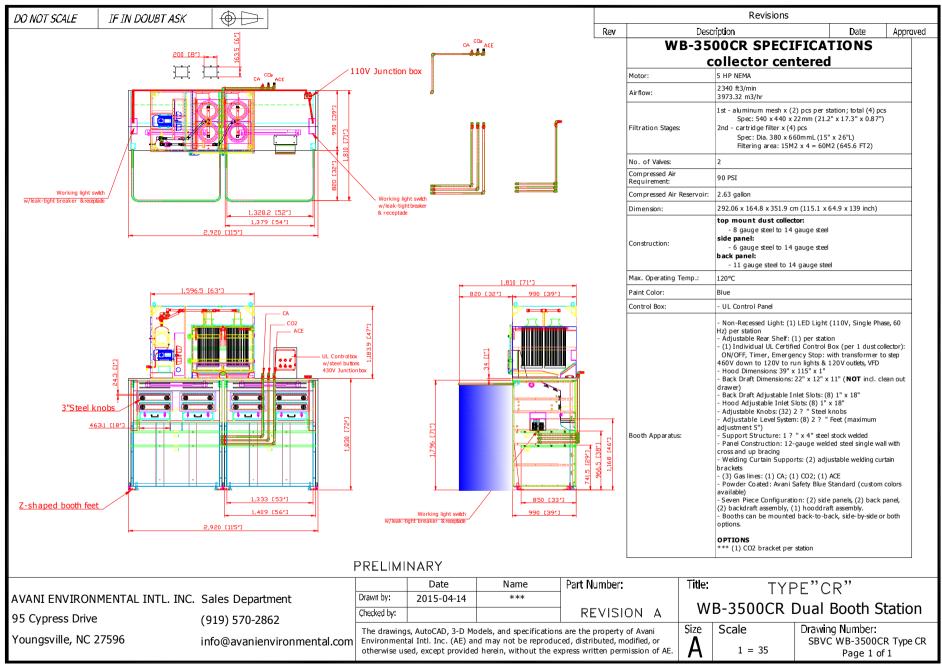

## **Recommended Equipment:**

- (12) WB-3500A dual welding booth with centered collector
- (11) WB-3500B dual welding booth with centered collector
- (1) WB-3500C dual welding booth with centered collector
- (1) WB-3500CR dual welding booth with centered collector
- (1) WB-3500D single welding booth with centered collector
- (1) WB-3500DR single welding booth with centered collector
- (1) WB-3500E single welding booth with centered collector