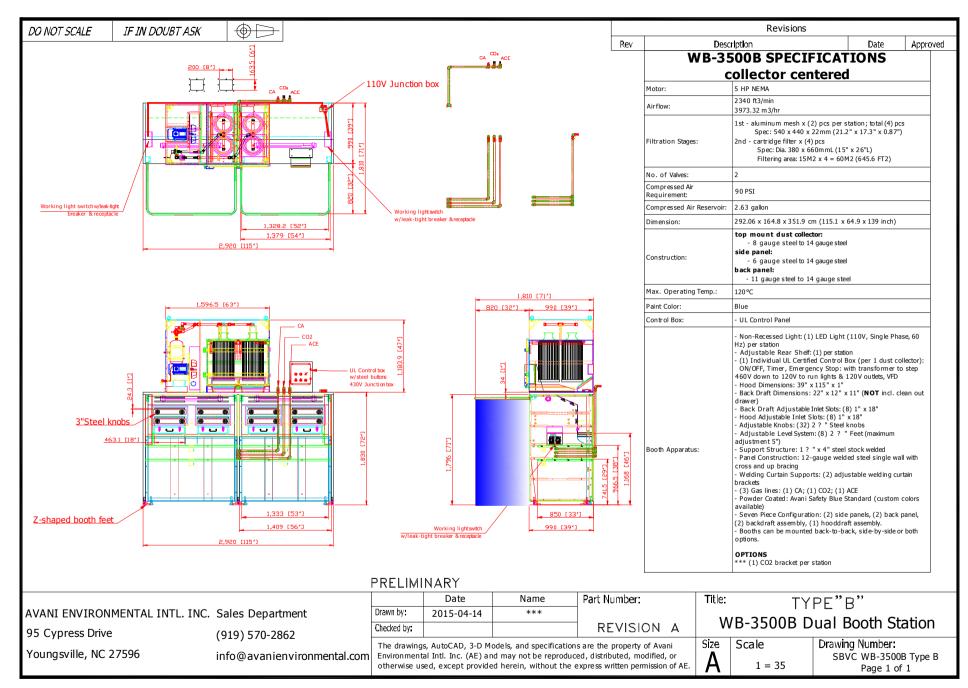

## **Recommended Equipment:**

- (12) WB-3500A dual welding booth with centered collector
- (11) WB-3500B dual welding booth with centered collector
- (1) WB-3500C dual welding booth with centered collector
- (1) WB-3500CR dual welding booth with centered collector
- (1) WB-3500D single welding booth with centered collector
- (1) WB-3500DR single welding booth with centered collector
- (1) WB-3500E single welding booth with centered collector