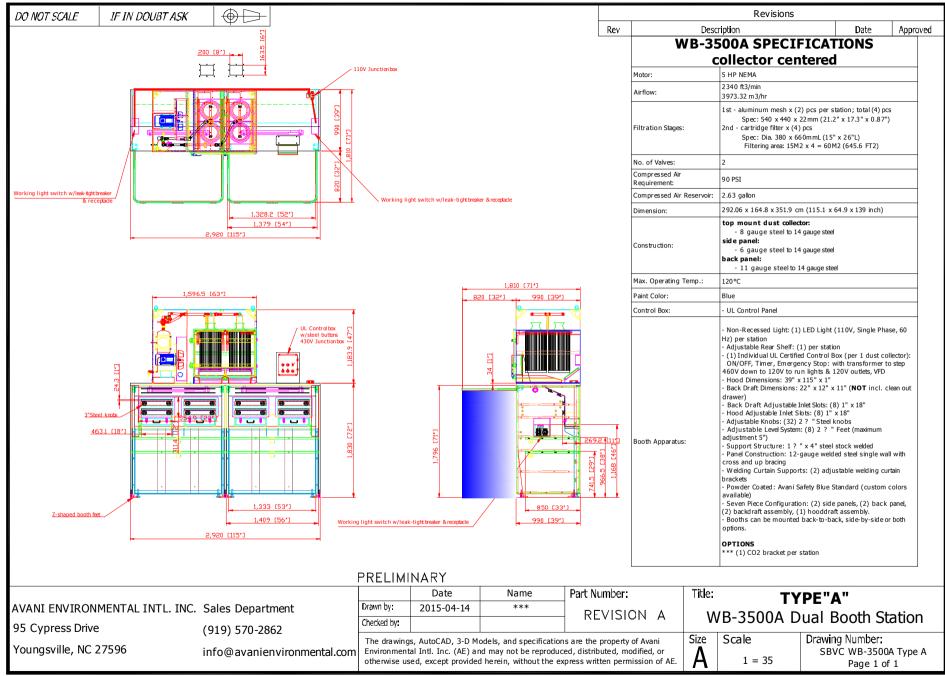

## **Recommended Equipment:**

- (12) WB-3500A dual welding booth with centered collector
- (11) WB-3500B dual welding booth with centered collector
- (1) WB-3500C dual welding booth with centered collector
- (1) WB-3500CR dual welding booth with centered collector
- (1) WB-3500D single welding booth with centered collector
- (1) WB-3500DR single welding booth with centered collector
- (1) WB-3500E single welding booth with centered collector