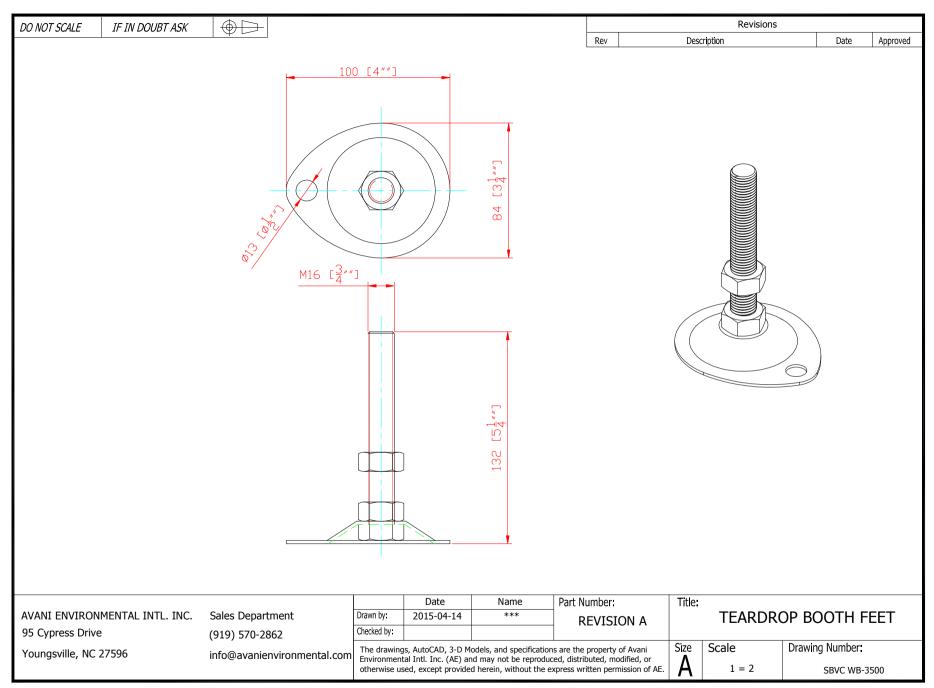

| DO NOT SCALE IF IN DOUBT ASK                       |                                    |                                     |                                   |                              | Revisions          |        |                |                              |          |  |
|----------------------------------------------------|------------------------------------|-------------------------------------|-----------------------------------|------------------------------|--------------------|--------|----------------|------------------------------|----------|--|
|                                                    |                                    |                                     |                                   |                              | Rev                | Des    | cription       | Date                         | Approved |  |
|                                                    |                                    | Ø17.8 [Ø0.70″]                      | 28.5 [1] " "]                     | [1.26"] 28.5 [1 <u>3</u> ""] | 57 [24 **]         | 263    |                |                              |          |  |
|                                                    | 4 <u>5</u>                         | 5.5 [1.79″]                         | 50 [2""]<br>[21""]<br>[21""]<br>9 | α                            |                    |        |                |                              |          |  |
|                                                    | Salas Dopartment                   | Date Date                           | Name<br>***                       | Part Nu                      |                    | Title: |                |                              |          |  |
| AVANI ENVIRONMENTAL INTL. INC.<br>95 Cypress Drive | Sales Department<br>(919) 570-2862 | Drawn by: 2015-04-14<br>Checked by: | ***                               | RE                           | EVISION A          |        | Z-SHAPE        | ED BOOTH F                   | EET      |  |
| Youngsville, NC 27596                              | info@avanienvironmental.com        | The drawing AutoCAD 2 DA            | nd may not be reproduce           | ed, distribu                 | uted, modified, or | Size   | Scale<br>1 = 2 | Drawing Number:<br>SBVC WB-3 |          |  |