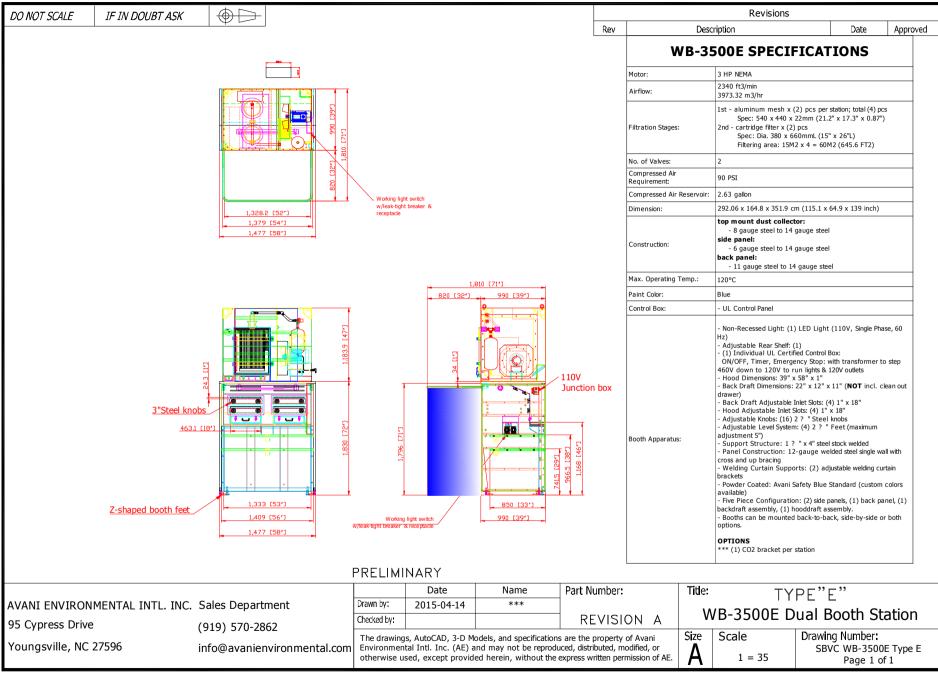

## **Recommended Equipment:**

- (12) WB-3500A dual welding booth with centered collector
- (11) WB-3500B dual welding booth with centered collector
- (1) WB-3500C dual welding booth with centered collector
- (1) WB-3500CR dual welding booth with centered collector
- (1) WB-3500D single welding booth with centered collector
- (1) WB-3500DR single welding booth with centered collector
- (1) WB-3500E single welding booth with centered collector

| DO NOT SCALE IF IN DOUBT ASK                                                     |                        |                                                                                                    |                        |                     | Revisions                      |                                                                                                                                                                         |                                                                                                                                                                                                                                                                                                                                                                                                                                                                                                                                                                                                                                                                                                                                                                                                                                                                                                                                                                                                                                                                                                                                                         |                                                                                                                           |                                                                |
|----------------------------------------------------------------------------------|------------------------|----------------------------------------------------------------------------------------------------|------------------------|---------------------|--------------------------------|-------------------------------------------------------------------------------------------------------------------------------------------------------------------------|---------------------------------------------------------------------------------------------------------------------------------------------------------------------------------------------------------------------------------------------------------------------------------------------------------------------------------------------------------------------------------------------------------------------------------------------------------------------------------------------------------------------------------------------------------------------------------------------------------------------------------------------------------------------------------------------------------------------------------------------------------------------------------------------------------------------------------------------------------------------------------------------------------------------------------------------------------------------------------------------------------------------------------------------------------------------------------------------------------------------------------------------------------|---------------------------------------------------------------------------------------------------------------------------|----------------------------------------------------------------|
|                                                                                  |                        |                                                                                                    |                        | Rev                 | Description Date .             |                                                                                                                                                                         |                                                                                                                                                                                                                                                                                                                                                                                                                                                                                                                                                                                                                                                                                                                                                                                                                                                                                                                                                                                                                                                                                                                                                         | Approved                                                                                                                  |                                                                |
|                                                                                  | <u> </u>               |                                                                                                    |                        |                     | N                              | /B-35                                                                                                                                                                   | 00D SPECI                                                                                                                                                                                                                                                                                                                                                                                                                                                                                                                                                                                                                                                                                                                                                                                                                                                                                                                                                                                                                                                                                                                                               | ICATIONS                                                                                                                  |                                                                |
|                                                                                  |                        |                                                                                                    |                        | Motor:              |                                | 3 HP NEMA                                                                                                                                                               |                                                                                                                                                                                                                                                                                                                                                                                                                                                                                                                                                                                                                                                                                                                                                                                                                                                                                                                                                                                                                                                                                                                                                         |                                                                                                                           |                                                                |
|                                                                                  |                        |                                                                                                    |                        |                     | Airflow:                       |                                                                                                                                                                         | 2340 ft3/min<br>3973.32 m3/hr                                                                                                                                                                                                                                                                                                                                                                                                                                                                                                                                                                                                                                                                                                                                                                                                                                                                                                                                                                                                                                                                                                                           |                                                                                                                           |                                                                |
|                                                                                  |                        | 2                                                                                                  | CA<br>CDe<br>ACE       |                     | Filtration Stages              | :                                                                                                                                                                       | 1st - aluminum mesh x (<br>Spec: 540 x 440 x<br>2nd - cartridge filter x (2)<br>Spec: Dia. 380 x 60                                                                                                                                                                                                                                                                                                                                                                                                                                                                                                                                                                                                                                                                                                                                                                                                                                                                                                                                                                                                                                                     | 2) pcs per station; total (4) pc<br>22mm (21.2" x 17.3" x 0.87")<br>pcs<br>50mmL (15" x 26"L)<br>2 x 4 = 60M2 (645.6 FT2) | )                                                              |
|                                                                                  | 1, <sup>2</sup>        | 1                                                                                                  | ee -                   |                     | No. of Valves:                 |                                                                                                                                                                         | 2                                                                                                                                                                                                                                                                                                                                                                                                                                                                                                                                                                                                                                                                                                                                                                                                                                                                                                                                                                                                                                                                                                                                                       |                                                                                                                           |                                                                |
|                                                                                  | 850                    |                                                                                                    |                        |                     | Compressed Air<br>Requirement: |                                                                                                                                                                         | 90 PSI                                                                                                                                                                                                                                                                                                                                                                                                                                                                                                                                                                                                                                                                                                                                                                                                                                                                                                                                                                                                                                                                                                                                                  |                                                                                                                           |                                                                |
|                                                                                  | 100                    | Working light switch                                                                               |                        | Compressed Air      | Reservoir:                     | 2.63 gallon                                                                                                                                                             |                                                                                                                                                                                                                                                                                                                                                                                                                                                                                                                                                                                                                                                                                                                                                                                                                                                                                                                                                                                                                                                                                                                                                         |                                                                                                                           |                                                                |
|                                                                                  | 1,328.2 [521]          | w/leak-tight breaker & receptacle 🥔 👦                                                              |                        |                     | Dimension:                     |                                                                                                                                                                         | 292.06 x 164.8 x 351.9 cm (115.1 x 64.9 x 139 inch)                                                                                                                                                                                                                                                                                                                                                                                                                                                                                                                                                                                                                                                                                                                                                                                                                                                                                                                                                                                                                                                                                                     |                                                                                                                           |                                                                |
|                                                                                  |                        |                                                                                                    |                        | Construction:       |                                | top mount dust collector:<br>- 8 gauge steel to 14 gauge steel<br>side panel:<br>- 6 gauge steel to 14 gauge steel<br>back panel:<br>- 11 gauge steel to 14 gauge steel |                                                                                                                                                                                                                                                                                                                                                                                                                                                                                                                                                                                                                                                                                                                                                                                                                                                                                                                                                                                                                                                                                                                                                         |                                                                                                                           |                                                                |
|                                                                                  |                        | 1,8                                                                                                | B10 [71"]              |                     | Max. Operating                 | Temp.:                                                                                                                                                                  | 120°C                                                                                                                                                                                                                                                                                                                                                                                                                                                                                                                                                                                                                                                                                                                                                                                                                                                                                                                                                                                                                                                                                                                                                   |                                                                                                                           |                                                                |
| 820 [32 <sup>r</sup> ] - 990 [39 <sup>r</sup> ]                                  |                        |                                                                                                    |                        |                     | Paint Color:                   |                                                                                                                                                                         | Blue                                                                                                                                                                                                                                                                                                                                                                                                                                                                                                                                                                                                                                                                                                                                                                                                                                                                                                                                                                                                                                                                                                                                                    |                                                                                                                           |                                                                |
|                                                                                  |                        |                                                                                                    |                        |                     | Control Box:                   |                                                                                                                                                                         | - UL Control Panel                                                                                                                                                                                                                                                                                                                                                                                                                                                                                                                                                                                                                                                                                                                                                                                                                                                                                                                                                                                                                                                                                                                                      |                                                                                                                           |                                                                |
| 3"Steel knobs<br>4631 (18")<br>Z-shaped booth feet<br>1,433 (53")<br>1,477 (58") |                        | CO<br>Working light switch<br>V/reak-Fight breaker is receptace                                    |                        | 10V<br>Junction box | Booth Apparatus                | 5                                                                                                                                                                       | <ul> <li>Non-Recessed Light: (1) LED Light (110V, Single Pf Hz)</li> <li>Adjustable Rear Shelf: (1)</li> <li>(1) Individual UL Certified Control Box:<br/>ON/OFF, Timer, Emergency Stop: with transformer<br/>460V down to 120V torun Lights &amp; 120V outlets, VFD</li> <li>Hood Dimensions: 39" x 58" x 1"</li> <li>Back Draft Dimensions: 22" x 12" x 11" (NOT incl. of<br/>drawer)</li> <li>Back Draft Adjustable Intel Slots: (4) 1" x 18"</li> <li>Hood Adjustable Intel Slots: (4) 1" x 18"</li> <li>Hood Adjustable Intel Slots: (4) 2 ? "Feet (maximum<br/>adjustment 5")</li> <li>Support Structure: 1 ? " x 4" steel stock welded</li> <li>Panel Construction: 12-gauge welded steel single w<br/>cross and up bracing</li> <li>Welding Curtain Supports: (2) adjustable welding cu<br/>brackets</li> <li>(3) Gas lines: (1) CA; (1) CO2; (1) ACE</li> <li>Powder Coated: Avani Safety Blue Standard (custon<br/>available)</li> <li>Five Piece Configuration: (2) side panels, (1) back pt<br/>backfarf a ssembly, (1) hooddraft assembly,<br/>- Booths can be mounted back-to-back, side-by-side<br/>options.</li> <li>OPTIONS</li> </ul> |                                                                                                                           | o step<br>lean out<br>all with<br>rtain<br>colors<br>anel, (1) |
|                                                                                  | F                      | PRELIMINARY                                                                                        |                        |                     | L                              |                                                                                                                                                                         | 1                                                                                                                                                                                                                                                                                                                                                                                                                                                                                                                                                                                                                                                                                                                                                                                                                                                                                                                                                                                                                                                                                                                                                       |                                                                                                                           |                                                                |
|                                                                                  |                        | Date                                                                                               | Name                   | Part Number:        |                                | Title:                                                                                                                                                                  | TY                                                                                                                                                                                                                                                                                                                                                                                                                                                                                                                                                                                                                                                                                                                                                                                                                                                                                                                                                                                                                                                                                                                                                      | PE"D"                                                                                                                     |                                                                |
| AVANI ENVIRONMENTAL INTL. INC. Sales D                                           |                        |                                                                                                    |                        |                     | · · ·                          |                                                                                                                                                                         | WB-3500D Dual Booth St                                                                                                                                                                                                                                                                                                                                                                                                                                                                                                                                                                                                                                                                                                                                                                                                                                                                                                                                                                                                                                                                                                                                  |                                                                                                                           | ation                                                          |
| 95 Cypress Drive (919) 5                                                         | 570-2862               | Checked by:                                                                                        |                        | REVIS               | ON A                           |                                                                                                                                                                         |                                                                                                                                                                                                                                                                                                                                                                                                                                                                                                                                                                                                                                                                                                                                                                                                                                                                                                                                                                                                                                                                                                                                                         |                                                                                                                           | auon                                                           |
|                                                                                  | avanienvironmental.com | The drawings, AutoCAD, 3-D M<br>Environmental Intl. Inc. (AE) an<br>otherwise used, except provide | nd may not be reproduc | ed, distributed, n  | nodified, or                   | Size<br>A                                                                                                                                                               | Scale<br>1 = 35                                                                                                                                                                                                                                                                                                                                                                                                                                                                                                                                                                                                                                                                                                                                                                                                                                                                                                                                                                                                                                                                                                                                         | Drawing Number:<br>SBVC WB-3500<br>Page 1 of                                                                              |                                                                |