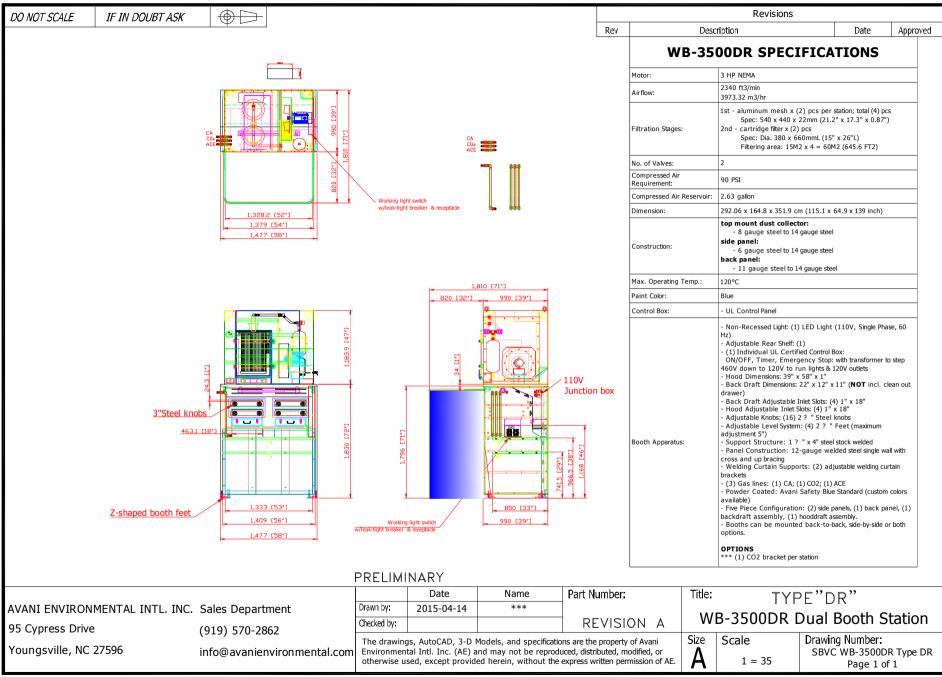

## **Recommended Equipment:**

- (12) WB-3500A dual welding booth with centered collector
- (11) WB-3500B dual welding booth with centered collector
- (1) WB-3500C dual welding booth with centered collector
- (1) WB-3500CR dual welding booth with centered collector
- (1) WB-3500D single welding booth with centered collector
- (1) WB-3500DR single welding booth with centered collector
- (1) WB-3500E single welding booth with centered collector

| DO NOT SCALE IF IN DOUBT ASK                                                     |                        |                                                                                                    |                        |                     | Revisions                      |                                                                                                                                                                         |                                                                                                                                                                                                                                                                                                                                                                                                                                                                                                                                                                                                                                                                                                                                                                                                                                                                                                                                                                                                                                                                                                                                                         |                                                                                                                           |                                                                |
|----------------------------------------------------------------------------------|------------------------|----------------------------------------------------------------------------------------------------|------------------------|---------------------|--------------------------------|-------------------------------------------------------------------------------------------------------------------------------------------------------------------------|---------------------------------------------------------------------------------------------------------------------------------------------------------------------------------------------------------------------------------------------------------------------------------------------------------------------------------------------------------------------------------------------------------------------------------------------------------------------------------------------------------------------------------------------------------------------------------------------------------------------------------------------------------------------------------------------------------------------------------------------------------------------------------------------------------------------------------------------------------------------------------------------------------------------------------------------------------------------------------------------------------------------------------------------------------------------------------------------------------------------------------------------------------|---------------------------------------------------------------------------------------------------------------------------|----------------------------------------------------------------|
|                                                                                  |                        |                                                                                                    |                        | Rev                 | Description Date .             |                                                                                                                                                                         |                                                                                                                                                                                                                                                                                                                                                                                                                                                                                                                                                                                                                                                                                                                                                                                                                                                                                                                                                                                                                                                                                                                                                         | Approved                                                                                                                  |                                                                |
|                                                                                  | <u> </u>               |                                                                                                    |                        |                     | N                              | /B-35                                                                                                                                                                   | 00D SPECI                                                                                                                                                                                                                                                                                                                                                                                                                                                                                                                                                                                                                                                                                                                                                                                                                                                                                                                                                                                                                                                                                                                                               | ICATIONS                                                                                                                  |                                                                |
|                                                                                  |                        |                                                                                                    |                        | Motor:              |                                | 3 HP NEMA                                                                                                                                                               |                                                                                                                                                                                                                                                                                                                                                                                                                                                                                                                                                                                                                                                                                                                                                                                                                                                                                                                                                                                                                                                                                                                                                         |                                                                                                                           |                                                                |
|                                                                                  |                        |                                                                                                    |                        |                     | Airflow:                       |                                                                                                                                                                         | 2340 ft3/min<br>3973.32 m3/hr                                                                                                                                                                                                                                                                                                                                                                                                                                                                                                                                                                                                                                                                                                                                                                                                                                                                                                                                                                                                                                                                                                                           |                                                                                                                           |                                                                |
|                                                                                  |                        | 2                                                                                                  | CA<br>CDe<br>ACE       |                     | Filtration Stages              | :                                                                                                                                                                       | 1st - aluminum mesh x (<br>Spec: 540 x 440 x<br>2nd - cartridge filter x (2)<br>Spec: Dia. 380 x 60                                                                                                                                                                                                                                                                                                                                                                                                                                                                                                                                                                                                                                                                                                                                                                                                                                                                                                                                                                                                                                                     | 2) pcs per station; total (4) pc<br>22mm (21.2" x 17.3" x 0.87")<br>pcs<br>50mmL (15" x 26"L)<br>2 x 4 = 60M2 (645.6 FT2) | )                                                              |
|                                                                                  | 1, <sup>2</sup>        | 1                                                                                                  | ee -                   |                     | No. of Valves:                 |                                                                                                                                                                         | 2                                                                                                                                                                                                                                                                                                                                                                                                                                                                                                                                                                                                                                                                                                                                                                                                                                                                                                                                                                                                                                                                                                                                                       |                                                                                                                           |                                                                |
|                                                                                  | 850                    |                                                                                                    |                        |                     | Compressed Air<br>Requirement: |                                                                                                                                                                         | 90 PSI                                                                                                                                                                                                                                                                                                                                                                                                                                                                                                                                                                                                                                                                                                                                                                                                                                                                                                                                                                                                                                                                                                                                                  |                                                                                                                           |                                                                |
|                                                                                  | 100                    | Working light switch                                                                               |                        | Compressed Air      | Reservoir:                     | 2.63 gallon                                                                                                                                                             |                                                                                                                                                                                                                                                                                                                                                                                                                                                                                                                                                                                                                                                                                                                                                                                                                                                                                                                                                                                                                                                                                                                                                         |                                                                                                                           |                                                                |
|                                                                                  | 1,328.2 [521]          | w/leak-tight breaker & receptacle 🥔 👦                                                              |                        |                     | Dimension:                     |                                                                                                                                                                         | 292.06 x 164.8 x 351.9 cm (115.1 x 64.9 x 139 inch)                                                                                                                                                                                                                                                                                                                                                                                                                                                                                                                                                                                                                                                                                                                                                                                                                                                                                                                                                                                                                                                                                                     |                                                                                                                           |                                                                |
|                                                                                  |                        |                                                                                                    |                        | Construction:       |                                | top mount dust collector:<br>- 8 gauge steel to 14 gauge steel<br>side panel:<br>- 6 gauge steel to 14 gauge steel<br>back panel:<br>- 11 gauge steel to 14 gauge steel |                                                                                                                                                                                                                                                                                                                                                                                                                                                                                                                                                                                                                                                                                                                                                                                                                                                                                                                                                                                                                                                                                                                                                         |                                                                                                                           |                                                                |
|                                                                                  |                        | 1,8                                                                                                | B10 [71"]              |                     | Max. Operating                 | Temp.:                                                                                                                                                                  | 120°C                                                                                                                                                                                                                                                                                                                                                                                                                                                                                                                                                                                                                                                                                                                                                                                                                                                                                                                                                                                                                                                                                                                                                   |                                                                                                                           |                                                                |
| 820 [32 <sup>r</sup> ] - 990 [39 <sup>r</sup> ]                                  |                        |                                                                                                    |                        |                     | Paint Color:                   |                                                                                                                                                                         | Blue                                                                                                                                                                                                                                                                                                                                                                                                                                                                                                                                                                                                                                                                                                                                                                                                                                                                                                                                                                                                                                                                                                                                                    |                                                                                                                           |                                                                |
|                                                                                  |                        |                                                                                                    |                        |                     | Control Box:                   |                                                                                                                                                                         | - UL Control Panel                                                                                                                                                                                                                                                                                                                                                                                                                                                                                                                                                                                                                                                                                                                                                                                                                                                                                                                                                                                                                                                                                                                                      |                                                                                                                           |                                                                |
| 3"Steel knobs<br>4631 (18")<br>Z-shaped booth feet<br>1,433 (53")<br>1,477 (58") |                        | CO<br>Working light switch<br>V/reak-Fight breaker is receptace                                    |                        | 10V<br>Junction box | Booth Apparatus                | 5                                                                                                                                                                       | <ul> <li>Non-Recessed Light: (1) LED Light (110V, Single Pf Hz)</li> <li>Adjustable Rear Shelf: (1)</li> <li>(1) Individual UL Certified Control Box:<br/>ON/OFF, Timer, Emergency Stop: with transformer<br/>460V down to 120V torun Lights &amp; 120V outlets, VFD</li> <li>Hood Dimensions: 39" x 58" x 1"</li> <li>Back Draft Dimensions: 22" x 12" x 11" (NOT incl. of<br/>drawer)</li> <li>Back Draft Adjustable Intel Slots: (4) 1" x 18"</li> <li>Hood Adjustable Intel Slots: (4) 1" x 18"</li> <li>Hood Adjustable Intel Slots: (4) 2 ? "Feet (maximum<br/>adjustment 5")</li> <li>Support Structure: 1 ? " x 4" steel stock welded</li> <li>Panel Construction: 12-gauge welded steel single w<br/>cross and up bracing</li> <li>Welding Curtain Supports: (2) adjustable welding cu<br/>brackets</li> <li>(3) Gas lines: (1) CA; (1) CO2; (1) ACE</li> <li>Powder Coated: Avani Safety Blue Standard (custon<br/>available)</li> <li>Five Piece Configuration: (2) side panels, (1) back pt<br/>backfarf a ssembly, (1) hooddraft assembly,<br/>- Booths can be mounted back-to-back, side-by-side<br/>options.</li> <li>OPTIONS</li> </ul> |                                                                                                                           | o step<br>lean out<br>all with<br>rtain<br>colors<br>anel, (1) |
|                                                                                  | F                      | PRELIMINARY                                                                                        |                        |                     | L                              |                                                                                                                                                                         | 1                                                                                                                                                                                                                                                                                                                                                                                                                                                                                                                                                                                                                                                                                                                                                                                                                                                                                                                                                                                                                                                                                                                                                       |                                                                                                                           |                                                                |
|                                                                                  |                        | Date                                                                                               | Name                   | Part Number:        |                                | Title:                                                                                                                                                                  | TY                                                                                                                                                                                                                                                                                                                                                                                                                                                                                                                                                                                                                                                                                                                                                                                                                                                                                                                                                                                                                                                                                                                                                      | PE"D"                                                                                                                     |                                                                |
| AVANI ENVIRONMENTAL INTL. INC. Sales D                                           |                        |                                                                                                    |                        |                     | · · ·                          |                                                                                                                                                                         | WB-3500D Dual Booth St                                                                                                                                                                                                                                                                                                                                                                                                                                                                                                                                                                                                                                                                                                                                                                                                                                                                                                                                                                                                                                                                                                                                  |                                                                                                                           | ation                                                          |
| 95 Cypress Drive (919) 5                                                         | 570-2862               | Checked by:                                                                                        |                        | REVIS               | ON A                           |                                                                                                                                                                         |                                                                                                                                                                                                                                                                                                                                                                                                                                                                                                                                                                                                                                                                                                                                                                                                                                                                                                                                                                                                                                                                                                                                                         |                                                                                                                           | auon                                                           |
|                                                                                  | avanienvironmental.com | The drawings, AutoCAD, 3-D M<br>Environmental Intl. Inc. (AE) an<br>otherwise used, except provide | nd may not be reproduc | ed, distributed, n  | nodified, or                   | Size<br>A                                                                                                                                                               | Scale<br>1 = 35                                                                                                                                                                                                                                                                                                                                                                                                                                                                                                                                                                                                                                                                                                                                                                                                                                                                                                                                                                                                                                                                                                                                         | Drawing Number:<br>SBVC WB-3500<br>Page 1 of                                                                              |                                                                |