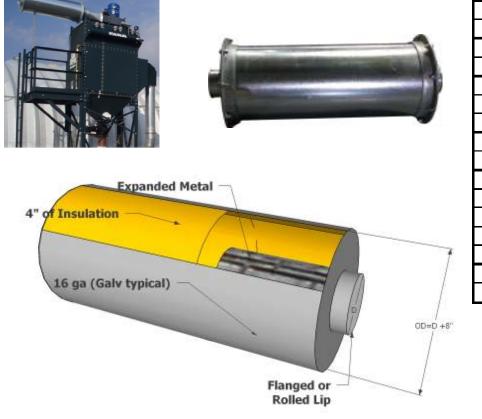

## K&B Duct Sound Attenuators (Silencers)

## K&B Duct's SILENCERS are in keeping with K&B Duct's commitment to providing ALL INDUSTRIAL DUCTING

As with all K&B DUCT products, these are High Quality, Heavy 16 Gauge components at an Extremely Cost Effective Price.

And YES, they EFFECTIVELY REDUCE SOUND by 10-15% Depending upon noise frequency, fan design, and proximity to buildings where the sound can resonate.

Dia Length 3" 30" 4" 30" 5" 30" 6" 30" 7" 30" 8" 36" 9" 30" 10" 48" 11" 54" 12" 60" 13" 64" 14" 68" 15" 72" 16" 76" 18"-24" 80" call larger