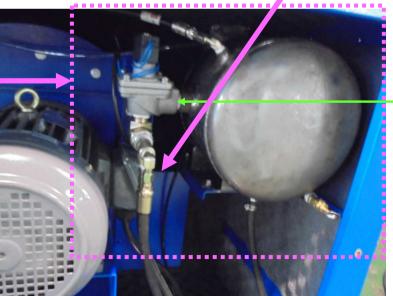

**SDT-3-C Description of operation - PRELIMINARY** 

(1) Compressed air inlet port

(2) Air tool ports

(2) Air tool port connection to motive 3/4" pulse valve

### Motive 3/4" Pulse Valve

 Shuts off the air tool ports when the interlock control shuts off.

Electrical diagram