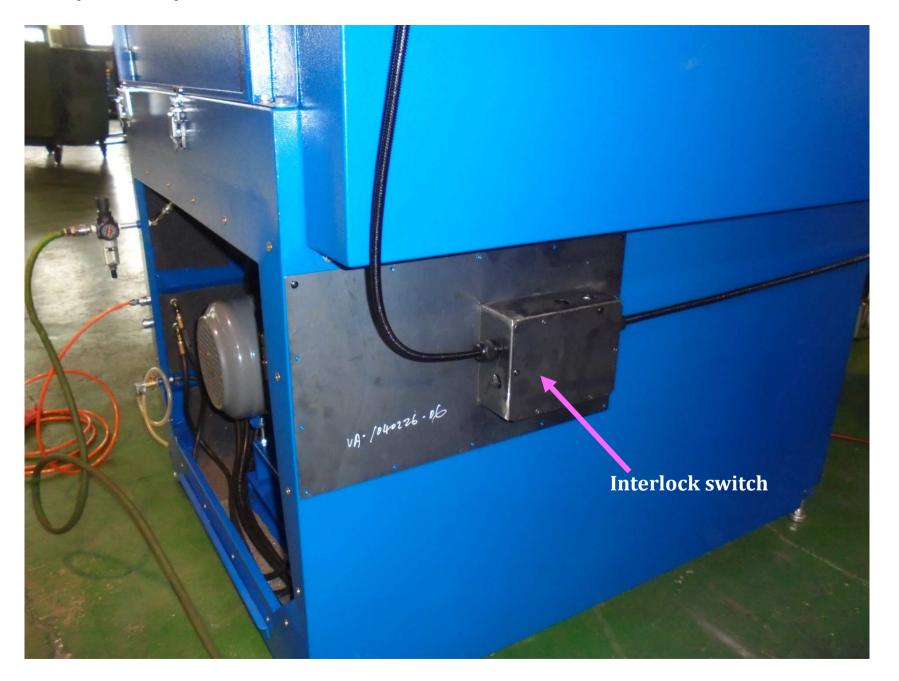

**RED** = unit OFF entirely

**GREEN** = unit ON entirely

460V Main switch \*for unit

Back view

\*w/outlets

Interlock switch

**110V** Light switch

\*w/outlets