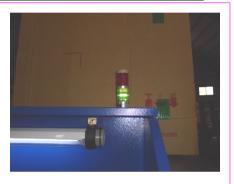

# **110V** Light switch

**Operation indicator light** 

**GREEN** = unit ON entirely

**RED** = unit OFF entirely

\*Main switch, working light and pneumatic cleaning are interlocked and will switch on or off simultaneously.