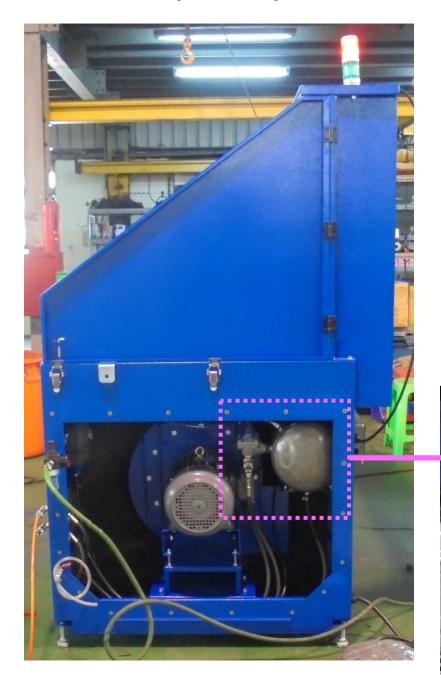

**SDT-3-C Description of operation - PRELIMINARY** 

(1) Compressed air inlet port

(2) Air tool ports

(2) Air tool port connection to motive 3/4" pulse valve

### Motive 3/4" Pulse Valve

 Shuts off the air tool ports when the interlock control shuts off.

Electrical diagram