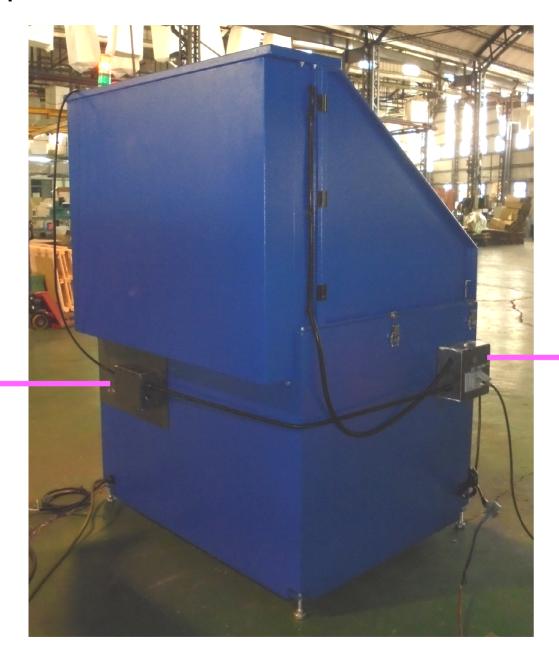

**RED** = unit OFF entirely

**GREEN** = unit ON entirely

460V Main switch \*for unit

Back view

\*w/outlets

Interlock switch

**110V** Light switch

\*w/outlets