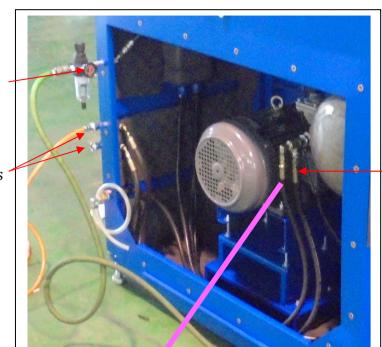

**SDT-3-C Description of operation - PRELIMINARY** 

(1) Compressed air inlet port

(2) Air tool ports

(2) Air tool port connection to motive 3/4" pulse valve

### Motive 3/4" Pulse Valve

 Shuts off the air tool ports when the interlock control shuts off.

Electrical diagram