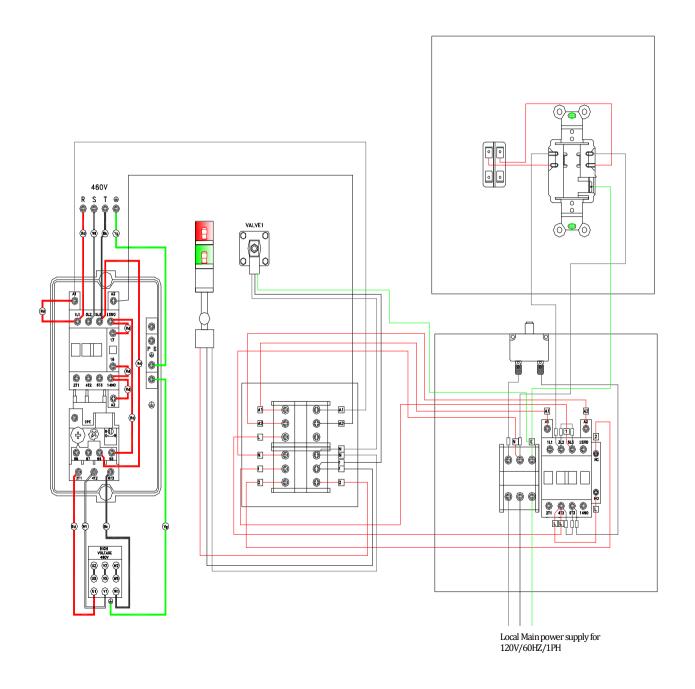

### Motive 3/4" Pulse Valve

 Shuts off the air tool ports when the interlock control shuts off.

Electrical diagram