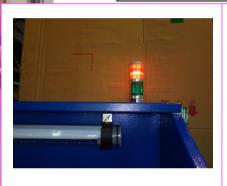

# RI \*N. cle

Operation indicator light

**GREEN** = unit ON entirely

**RED** = unit OFF entirely

\*Main switch, working light and pneumatic cleaning are interlocked and will switch on or off simultaneously.

**RED** = unit OFF entirely

**GREEN** = unit ON entirely

110V Light switch \*w/outlets

\*for unit

Back view

Interlock switch

**110V** Light switch

\*w/outlets