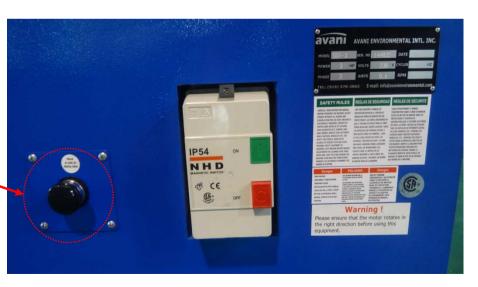

# RI \*N. cle

Operation indicator light

**GREEN** = unit ON entirely

**RED** = unit OFF entirely

\*Main switch, working light and pneumatic cleaning are interlocked and will switch on or off simultaneously.

**RED** = unit OFF entirely

**GREEN** = unit ON entirely

110V Light switch \*w/outlets

\*for unit

Back view

Interlock switch

**110V** Light switch

\*w/outlets