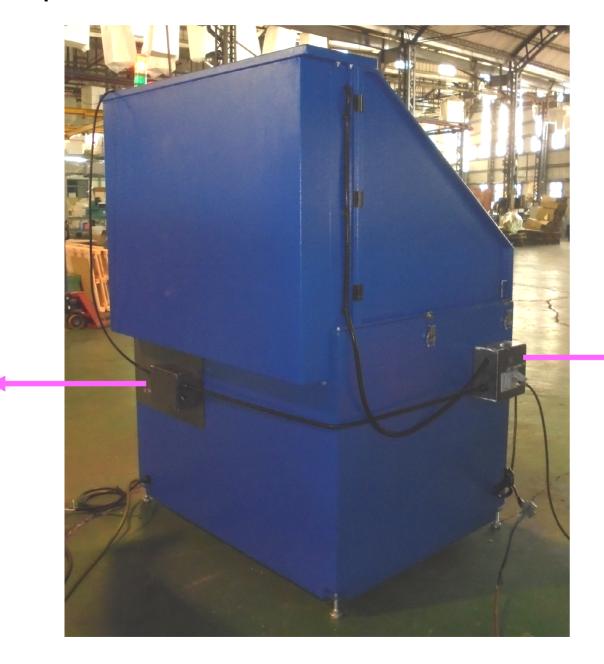

**RED** = unit OFF entirely

**GREEN** = unit ON entirely

110V Light switch \*w/outlets

\*for unit

Back view

Interlock switch

**110V** Light switch

\*w/outlets