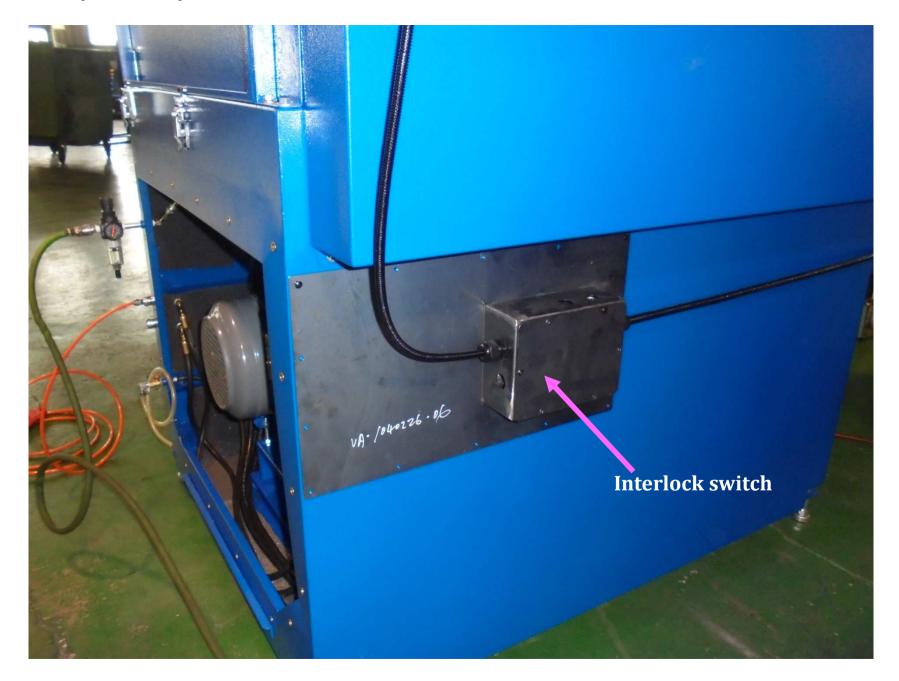

**RED** = unit OFF entirely

**GREEN** = unit ON entirely

110V Light switch \*w/outlets

\*for unit

Back view

Interlock switch

**110V** Light switch

\*w/outlets

#### Motive 3/4" Pulse Valve

 Shuts off the air tool ports when the interlock control shuts off.

Electrical diagram