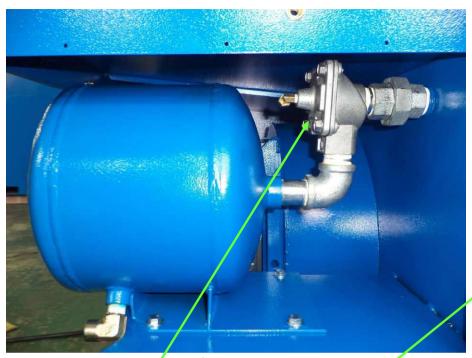

#### 1" Pulse Valve

- Located behind air tank
- Controls the pulse cleaning of the filters;
   when the manual pulse button is pressed when the power is off.

(1) Compressed air inlet port

(2) Air tool ports

(2) Air tool port connection to motive 3/4" pulse valve

#### Motive 3/4" Pulse Valve

 Shuts off the air tool ports when the interlock control shuts off.

Electrical diagram