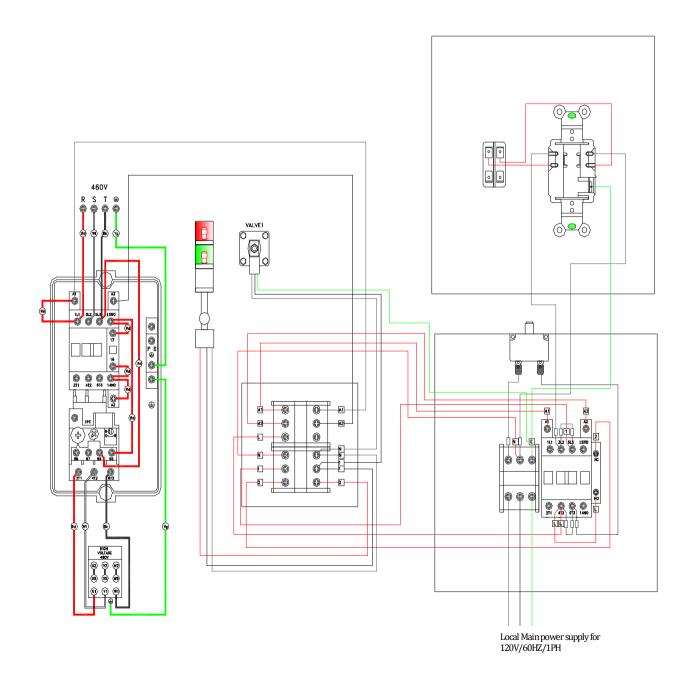

#### Motive 3/4" Pulse Valve

 Shuts off the air tool ports when the interlock control shuts off.

Electrical diagram