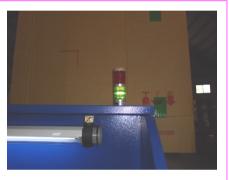

# RI \*N. cle

Operation indicator light

**GREEN** = unit ON entirely

**RED** = unit OFF entirely

\*Main switch, working light and pneumatic cleaning are interlocked and will switch on or off simultaneously.

**RED** = unit OFF entirely

**GREEN** = unit ON entirely

110V Light switch \*w/outlets

\*for unit

Back view

Interlock switch

**110V** Light switch

\*w/outlets