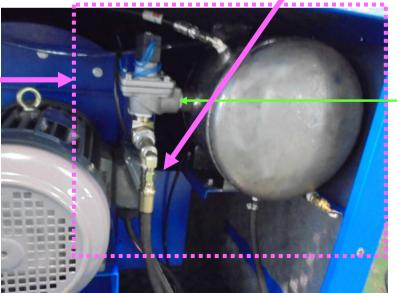

#### 1" Pulse Valve

- Located behind air tank
- Controls the pulse cleaning of the filters;
   when the manual pulse button is pressed when the power is off.

(1) Compressed air inlet port

(2) Air tool ports

(2) Air tool port connection to motive 3/4" pulse valve

#### Motive 3/4" Pulse Valve

 Shuts off the air tool ports when the interlock control shuts off.

Electrical diagram