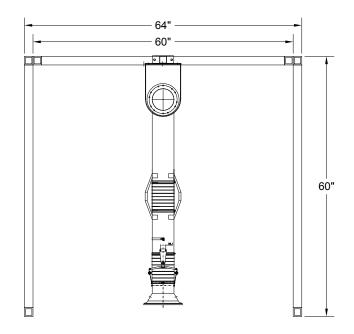

## WB-1000 WELDING BOOTH SPECIFICATIONS

- Adjustable Level System: (4) dia. 2.36" Feet
- Panel Construction: 12-gauge welded steel
- Welding Curtain Supports: (1) set welding curtain bar
- Fume Arm Supports & Brackets: (1) bracket (6 bolt pattern) to match optional dia. 6" fume arm
- Powder Coated: Avani Safety Blue Standard (custom colors available)
- Three Piece Configuration: (2) side panels, (1) back panel.
- Booths will be installed side by side