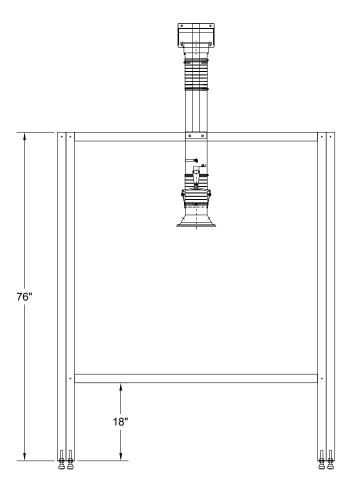

## WB-1000 WELDING BOOTH SPECIFICATIONS

- Adjustable Level System: (4) dia. 2.36" Feet
- Panel Construction: 12-gauge welded steel
- Welding Curtain Supports: (1) set welding curtain bar
- Fume Arm Supports & Brackets: (1) bracket (6 bolt pattern) to match optional dia. 6" fume arm
- Powder Coated: Avani Safety Blue Standard (custom colors available)
- Three Piece Configuration: (2) side panels, (1) back panel.
- Booths will be installed side by side