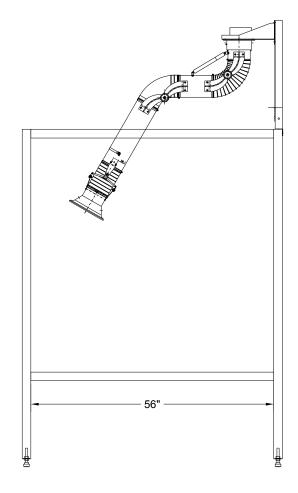

## WB-1000 WELDING BOOTH SPECIFICATIONS

- Adjustable Level System: (4) dia. 2.36" Feet
- Panel Construction: 12-gauge welded steel
- Welding Curtain Supports: (1) set welding curtain bar
- Fume Arm Supports & Brackets: (1) bracket (6 bolt pattern) to match optional dia. 6" fume arm
- Powder Coated: Avani Safety Blue Standard (custom colors available)
- Three Piece Configuration: (2) side panels, (1) back panel.
- Booths will be installed side by side