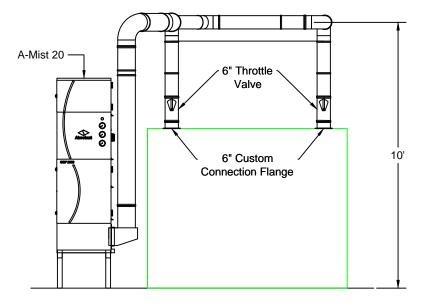

## Morris South SO21760 Duct Layout

Elevation View

## Notes:

- 1. Clamp together duct
- 2. Support duct from ceiling using gripples
- 3. Avani Environmental standard installation crew is quoted out per day based on the above drawings and approvals. Any changes, modifications, downtime, or inability to perform our work above and beyond the control of Avani Environmental will charge an additional \$1,000 per work day (5 or more hours) per crew above what was initially quoted.

Avani Environmental Intl. Inc. 95 Cypress Drive Youngsville, NC 27596 P# 919-488-2862 F# 919-488-2863

Avani

Project: Morris South SO21760

Drawing: Duct Layout

Date: 12/8/14 Drawn by: MDT

Sheet No: 1 OF 1 Rev: 1