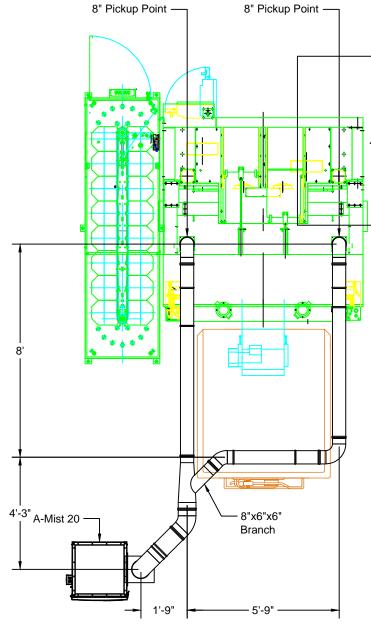

## Morris South SO21760 Duct Layout

Elevation View

## Notes:

- 1. Clamp together duct
- 2. Support duct from ceiling using gripples
- 3. Avani Environmental standard installation crew is quoted out per day based on the above drawings and approvals. Any changes, modifications, downtime, or inability to perform our work above and beyond the control of Avani Environmental will charge an additional \$1,000 per work day (5 or more hours) per crew above what was initially quoted.

Avani Environmental Intl. Inc. 95 Cypress Drive Youngsville, NC 27596 P# 919-488-2862 F# 919-488-2863

Avani

Project: Morris South SO21760

Drawing: Duct Layout

Date: 12/8/14 Drawn by: MDT

Sheet No: 1 OF 1 Rev: 1