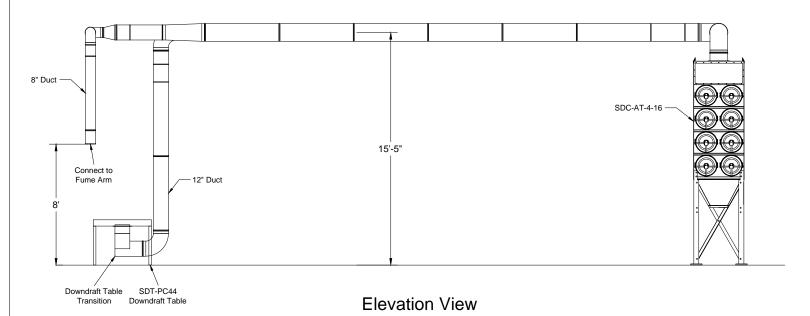

## Meigs Local School SO20744 **Duct Layout**

- 1. Clamp together duct to support from ceiling
- 2. Silencer attached off of fan
- 3. Avani Environmental standard installation crew is quoted out per day based on the above drawings and approvals. Any changes, modifications, downtime, or inability to perform our work above and beyond the control of Avani Environmental will charge an additional \$1,000 per work day (5 or more hours) per crew above what was initially quoted.