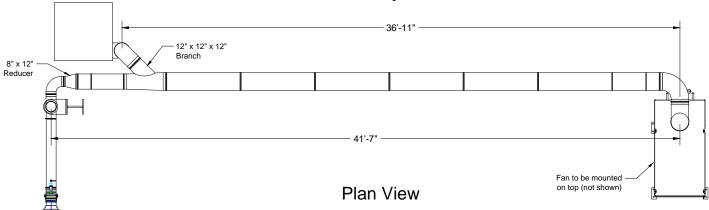

## Meigs Local School SO20744 **Duct Layout**

- 1. Clamp together duct to support from ceiling
- 2. Silencer attached off of fan
- 3. Avani Environmental standard installation crew is quoted out per day based on the above drawings and approvals. Any changes, modifications, downtime, or inability to perform our work above and beyond the control of Avani Environmental will charge an additional \$1,000 per work day (5 or more hours) per crew above what was initially quoted.