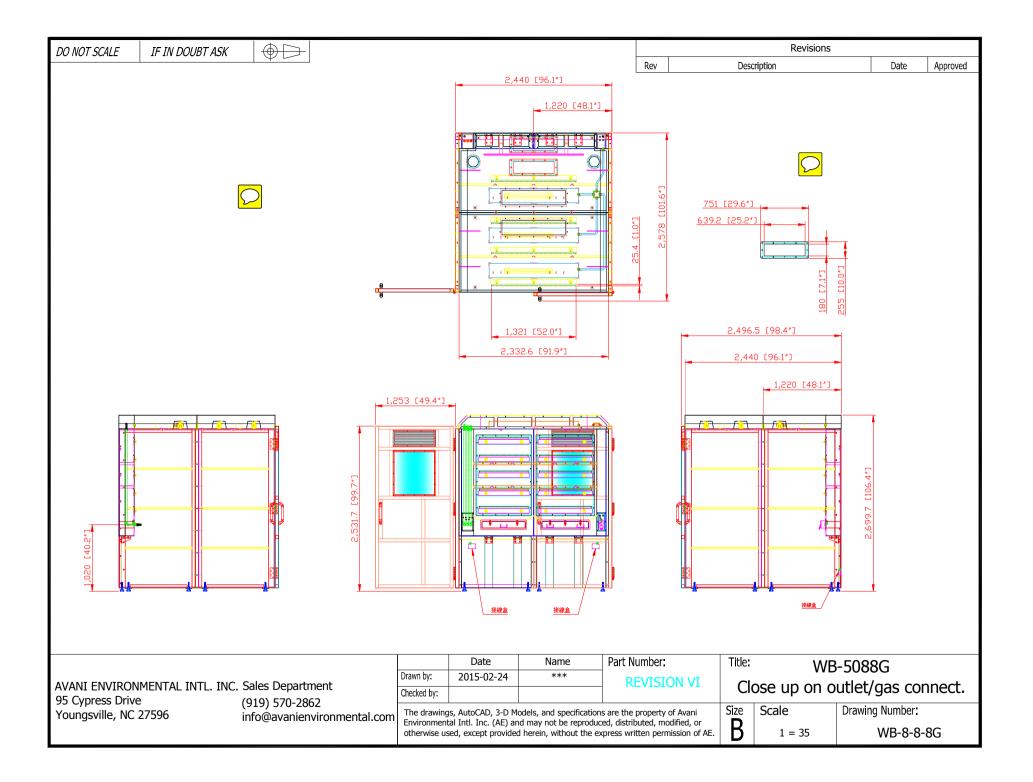

## **Recommended Equipment:**

(5) WB-5087 welding booth: 8' x 7'

(1) WB-5810 welding booth: 8' x 10'

(1) WB-5088G Grinding Booth with front door

- 8' x 10' x 8'

- Front door equipped with inlet louvers and windows