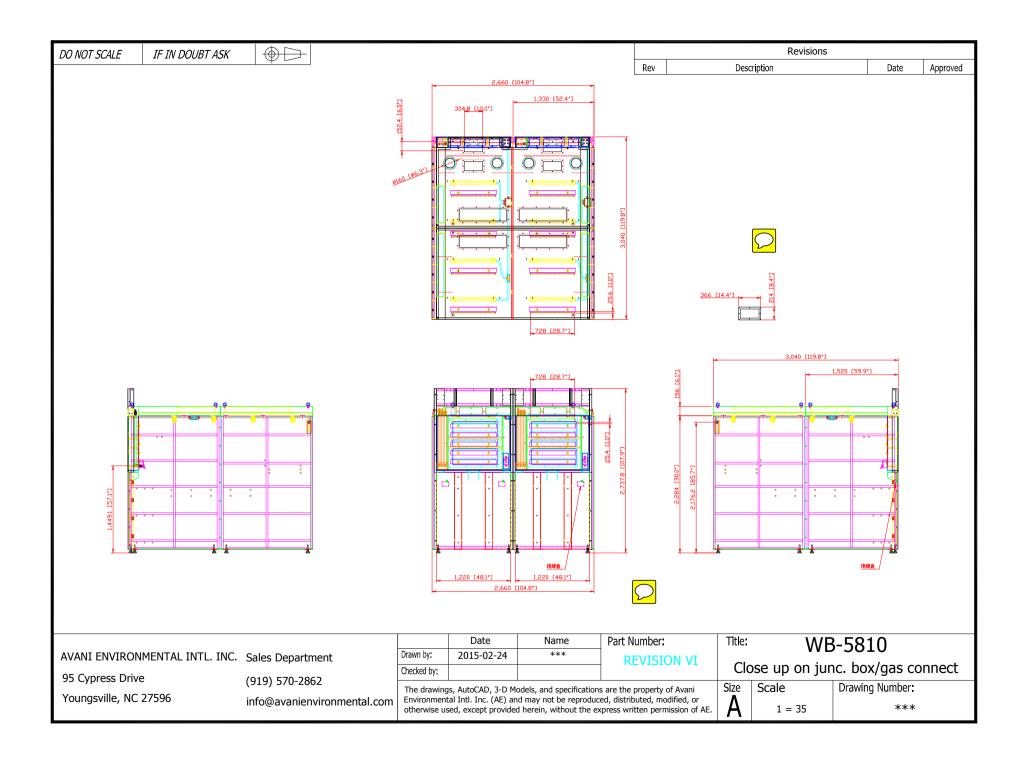

## **Recommended Equipment:**

(5) WB-5087 welding booth: 8' x 7'

(1) WB-5810 welding booth: 8' x 10'

(1) WB-5088G Grinding Booth with front door

- 8' x 10' x 8'

- Front door equipped with inlet louvers and windows