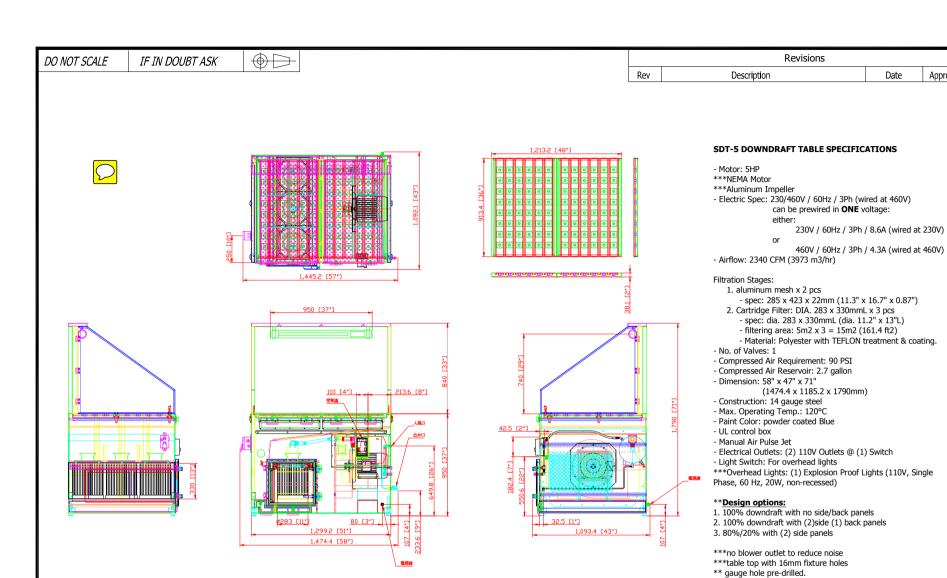

## SDT-5 downdraft table (grated top with 16mm fixture hole)

Optiona HEPA filter available.

Approved

|    | (gracea cop with formir inteare note) |        |                 |
|----|---------------------------------------|--------|-----------------|
|    | Size                                  | Scale  | Drawing Number: |
| E. | Α                                     | 1 = 30 | ***             |