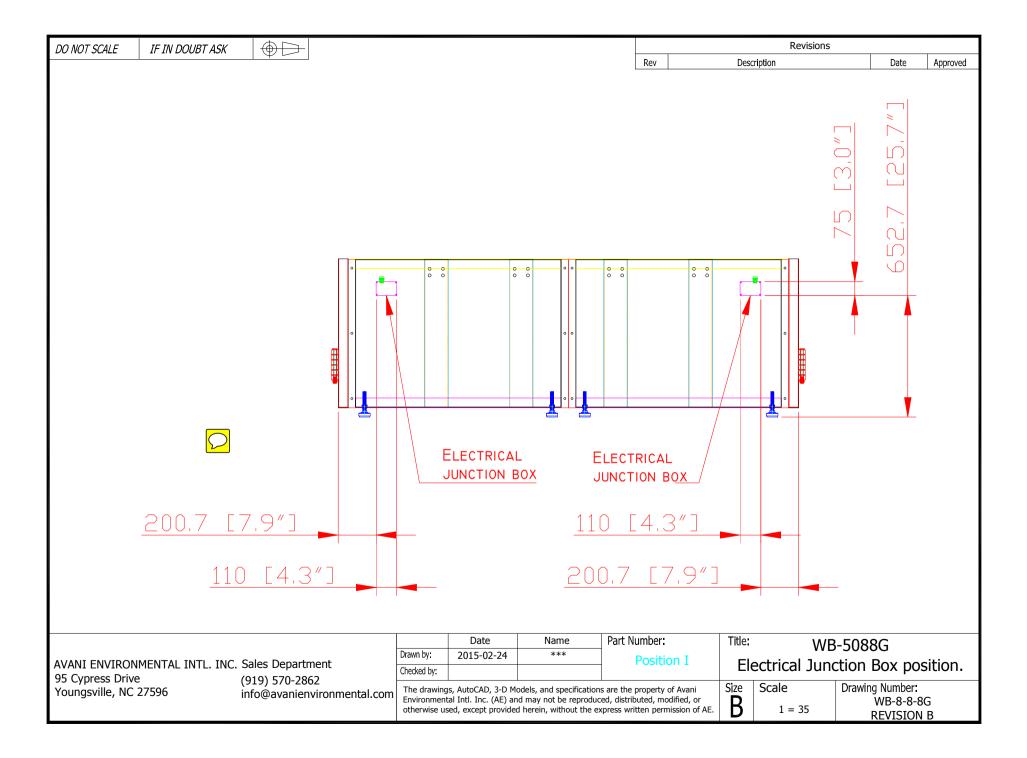

## **Recommended Equipment:**

(5) WB-5087 welding booth: 8' x 7'

(1) WB-5810 welding booth: 8' x 10'

(1) WB-5088G Grinding Booth with front door

- 8' x 10' x 8'

- Front door equipped with inlet louvers and windows