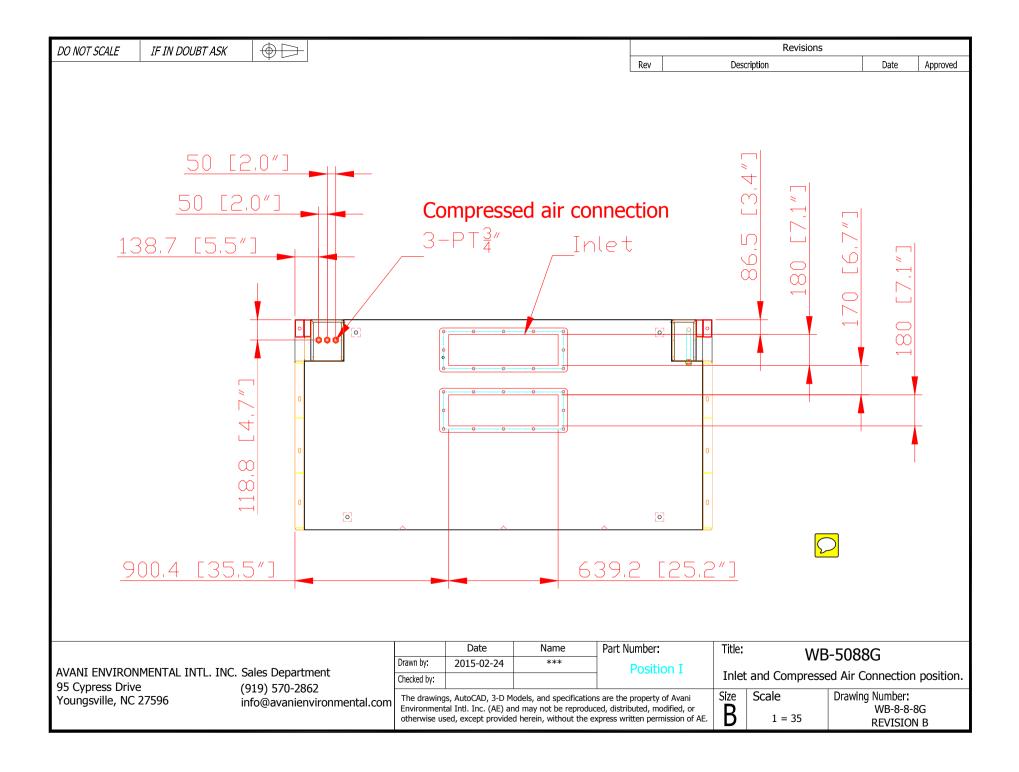

## **Recommended Equipment:**

(5) WB-5087 welding booth: 8' x 7'

(1) WB-5810 welding booth: 8' x 10'

(1) WB-5088G Grinding Booth with front door

- 8' x 10' x 8'

- Front door equipped with inlet louvers and windows