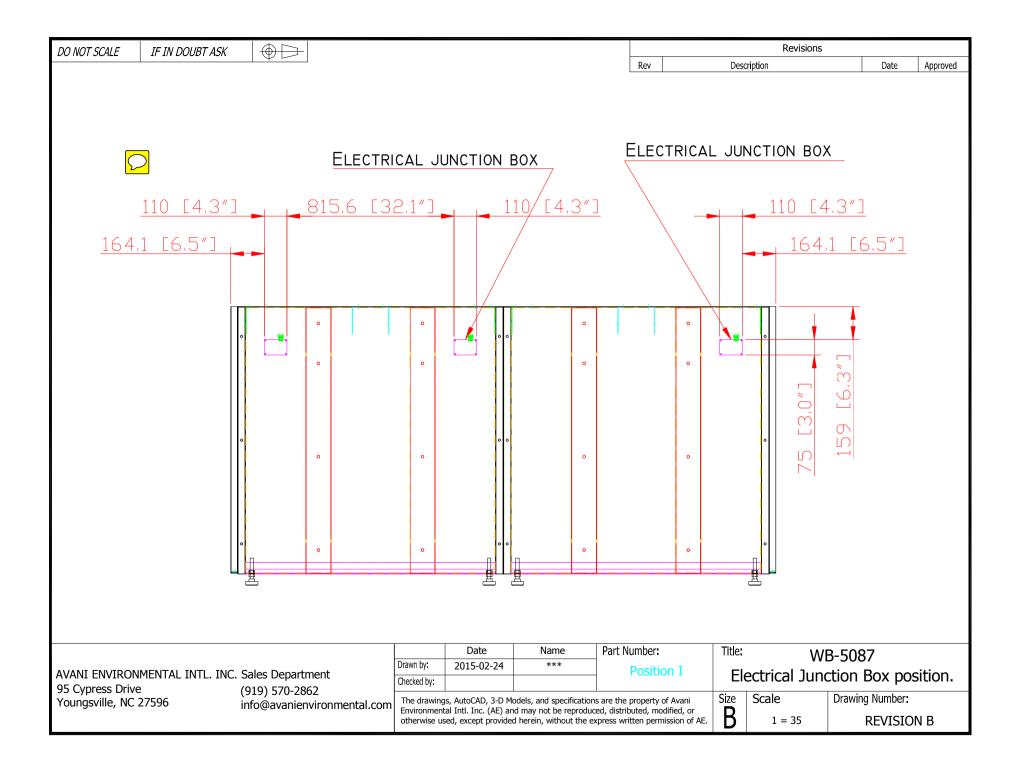

## **Recommended Equipment:**

(5) WB-5087 welding booth: 8' x 7'

(1) WB-5810 welding booth: 8' x 10'

(1) WB-5088G Grinding Booth with front door

- 8' x 10' x 8'

- Front door equipped with inlet louvers and windows