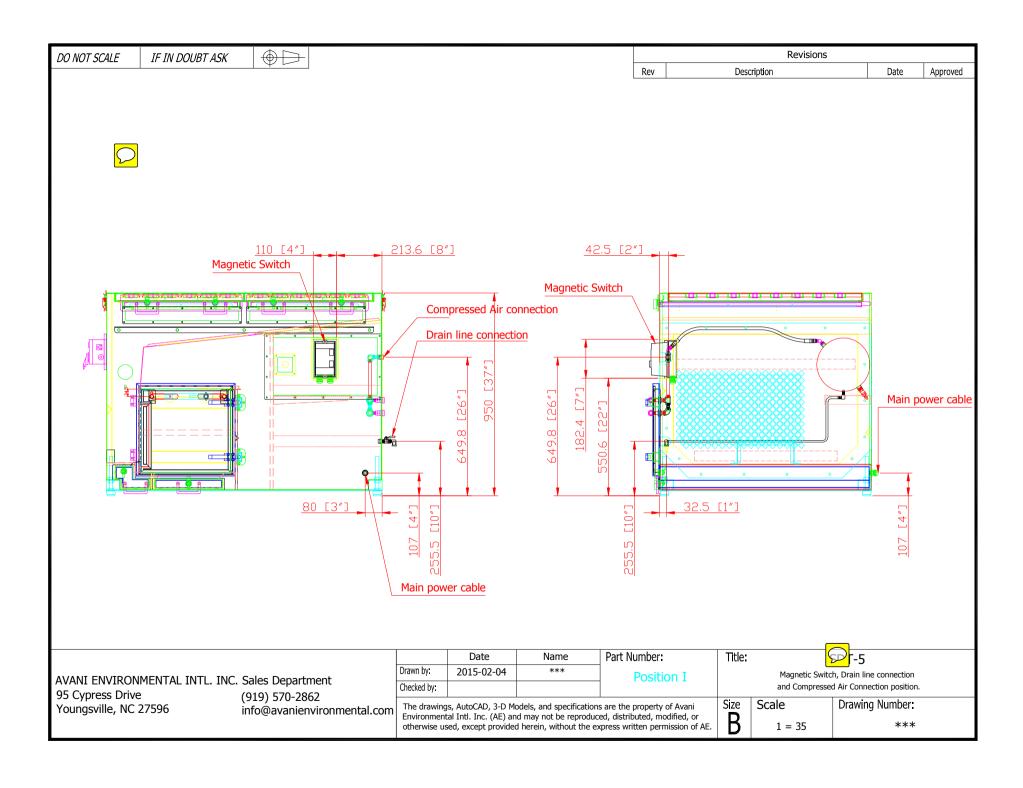

:   | 2015-02-04 | ***  | 100% downdi  |
|  | Checked by: |            |      | 100% downlar |
|  |             |            |      |              |

The drawings, AutoCAD, 3-D Models, and specifications are the property of Avani Environmental Intl. Inc. (AE) and may not be reproduced, distributed, modified, or otherwise used, except provided herein, without the express written permission of AE

## SDT-5 downdraft table (grated top with 16mm fixture hole)

Optiona HEPA filter available.

Approved

|    | (gracea cop with formir inteare note) |        |                 |
|----|---------------------------------------|--------|-----------------|
|    | Size                                  | Scale  | Drawing Number: |
| E. | Α                                     | 1 = 30 | ***             |