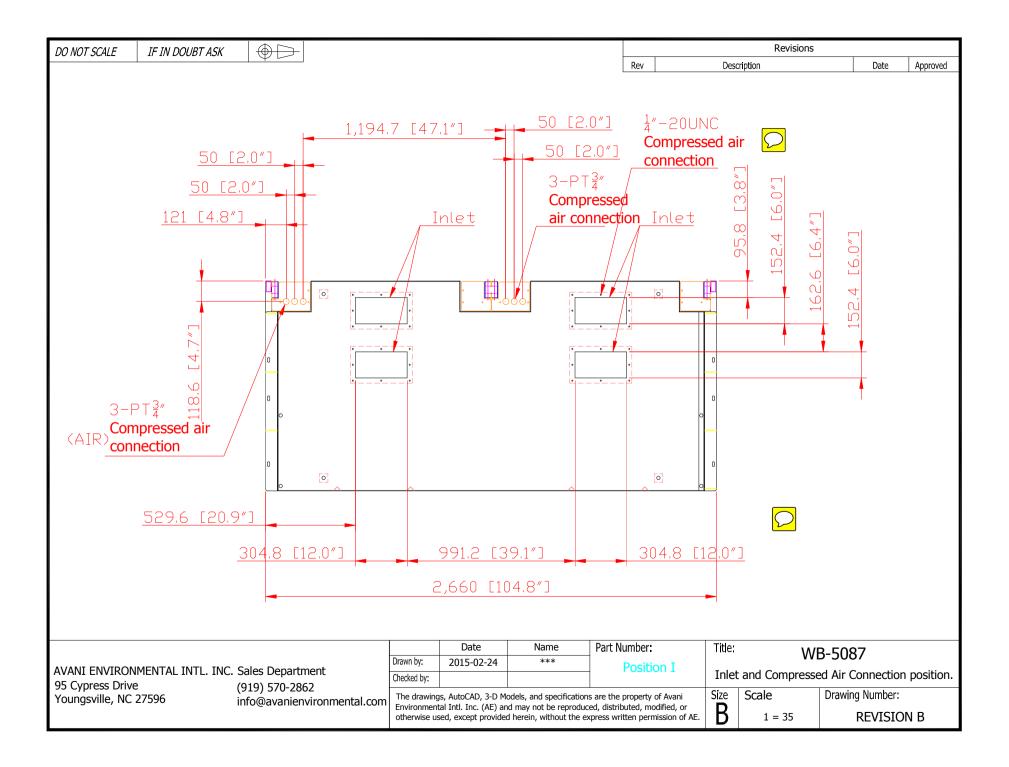

## **Recommended Equipment:**

(5) WB-5087 welding booth: 8' x 7'

(1) WB-5810 welding booth: 8' x 10'

(1) WB-5088G Grinding Booth with front door

- 8' x 10' x 8'

- Front door equipped with inlet louvers and windows