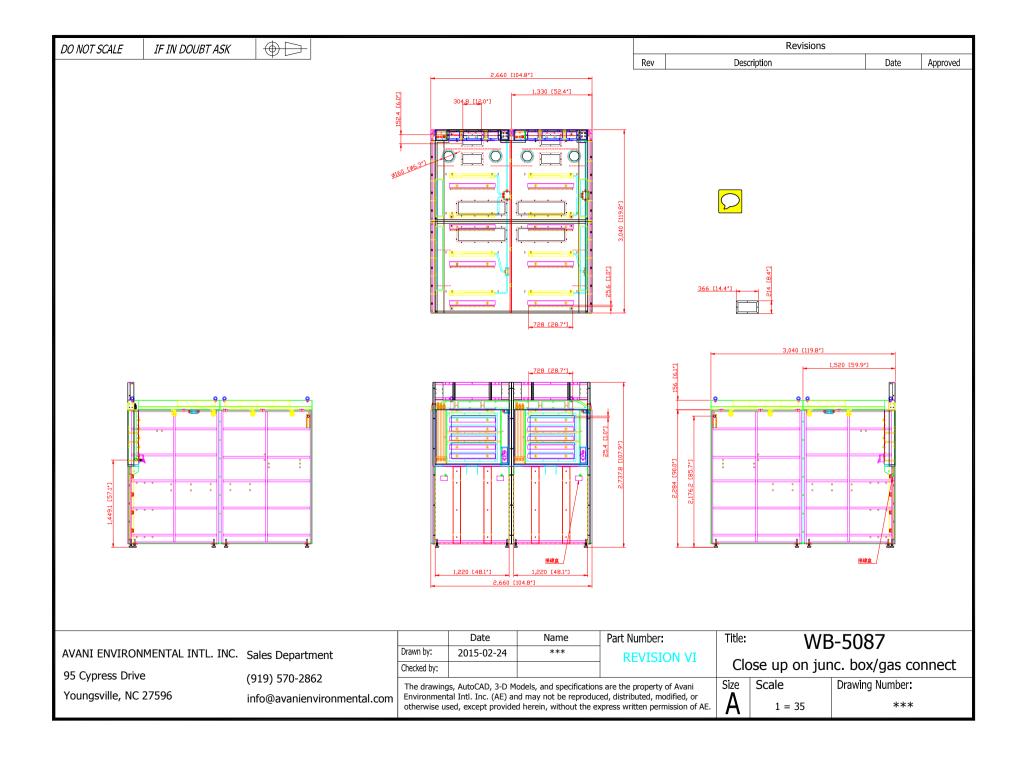

## **Recommended Equipment:**

(5) WB-5087 welding booth: 8' x 7'

(1) WB-5810 welding booth: 8' x 10'

(1) WB-5088G Grinding Booth with front door

- 8' x 10' x 8'

- Front door equipped with inlet louvers and windows