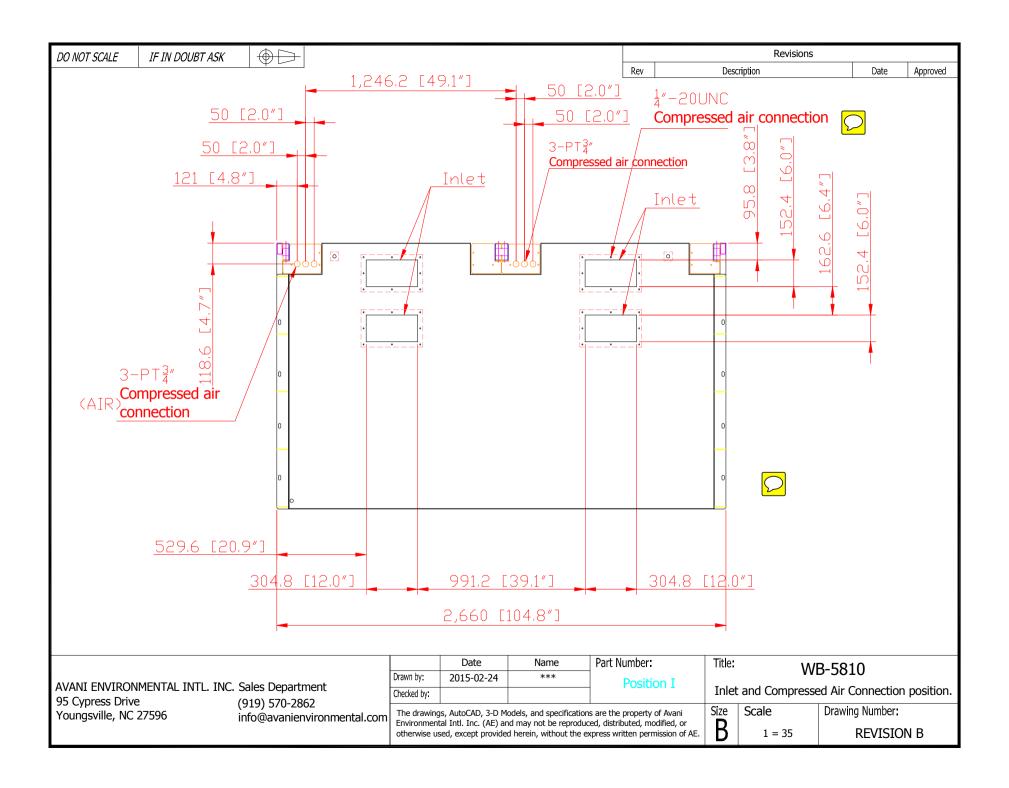

## **Recommended Equipment:**

(5) WB-5087 welding booth: 8' x 7'

(1) WB-5810 welding booth: 8' x 10'

(1) WB-5088G Grinding Booth with front door

- 8' x 10' x 8'

- Front door equipped with inlet louvers and windows