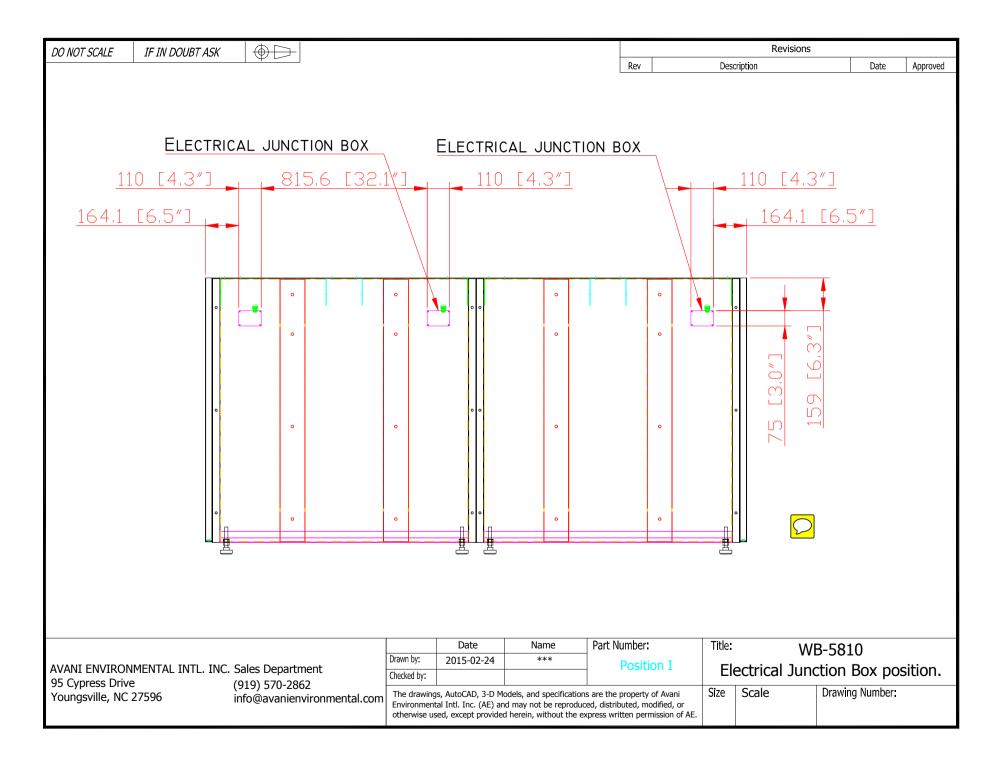

## **Recommended Equipment:**

(5) WB-5087 welding booth: 8' x 7'

(1) WB-5810 welding booth: 8' x 10'

(1) WB-5088G Grinding Booth with front door

- 8' x 10' x 8'

- Front door equipped with inlet louvers and windows