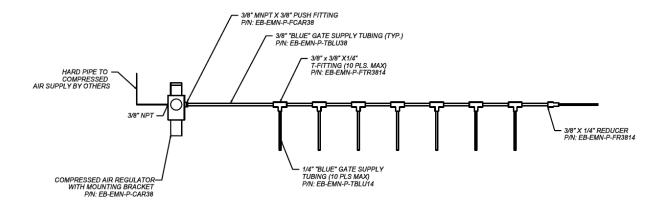

## **NOTES:**

- Use P/N: EB-EMN-P-FT38 (3/8x3/8x3/8 T-Fitting) for multiple 3/8" Lines.
- Set Regulator to 75-80 PSI.
- The EMN-P is designed to connect 8 dampers (MAX 10).

## **EMN-P COMPONENTS**

- P/N: EB-EMN-P-CAR38: Compressed air regulator (1 Required per Zone).
- P/N: EB-EMN-P-FCAR38: Regulator to Tubing Coupler 3/8" (1 required per Zone)
- P/N: EB-EMN-P-TBLU38: Large Gate Supply Tubing, 3/8" OD, Color "Safety Blue" (Length required per layout)
- P/N: EB-EMN-P-TBLU14: Small Gate Supply Tubing, 1/4" OD, Color "Safety Blue" (Length required per layout)
- P/N: EB-EMN-P-FTR3814: Push Fitting T-Branch, 3/8" Thru x 1/4" Tap. (QTY Req'd per layout)
- P/N: EB-EMN-P-FT38: Push Fitting T-Branch for Large Gate Supply Tubing, 3/8" Thru x