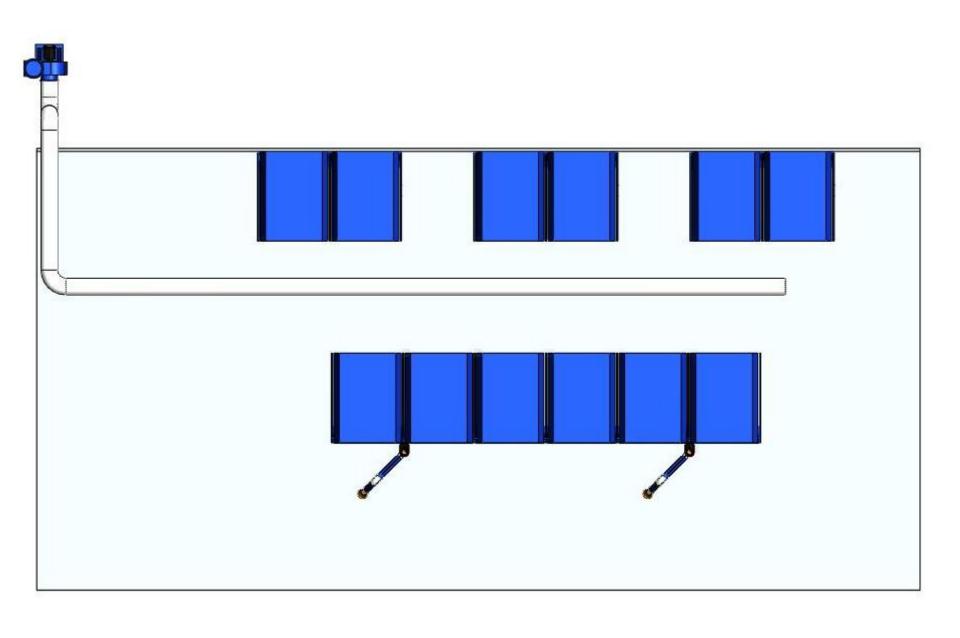

## **Recommended Equipment:**

(12) WB-5056 (5'W x 6'D) Welding Booth

(2) ARM 2030

(1) 30HP Blower (13,000 CFM @ 8"SP): outside install, on the ground

Avani Environmental Inc.

95 Cypress Drive Youngsville, NC 27596

venting straight upward (13,000CFM @ 8"SP), outside install, on the ground