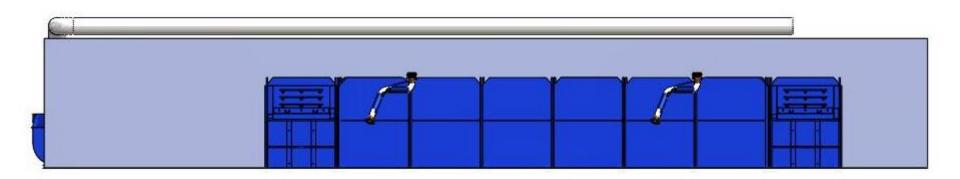

## **Recommended Equipment:**

(12) WB-5056 (5'W x 6'D) Welding Booth

(2) ARM 2030

(1) 30HP Blower (13,000 CFM @ 8"SP): outside install, on the ground

Avani Environmental Inc.

95 Cypress Drive Youngsville, NC 27596

venting straight upward (13,000CFM @ 8"SP), outside install, on the ground