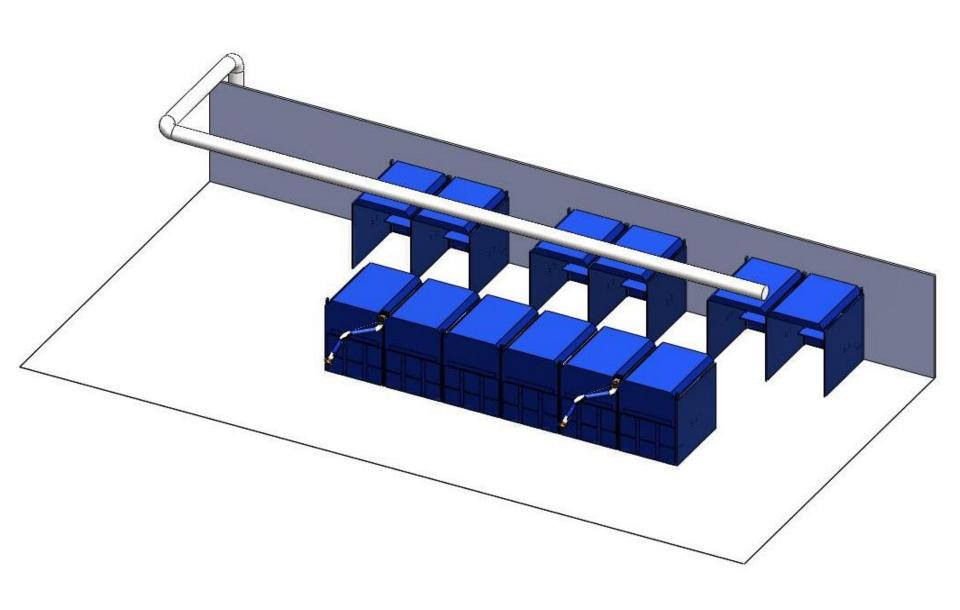

## **Recommended Equipment:**

(12) WB-5056 (5'W x 6'D) Welding Booth

(2) ARM 2030

(1) 30HP Blower (13,000 CFM @ 8"SP): outside install, on the ground

Avani Environmental Inc.

95 Cypress Drive Youngsville, NC 27596

venting straight upward (13,000CFM @ 8"SP), outside install, on the ground