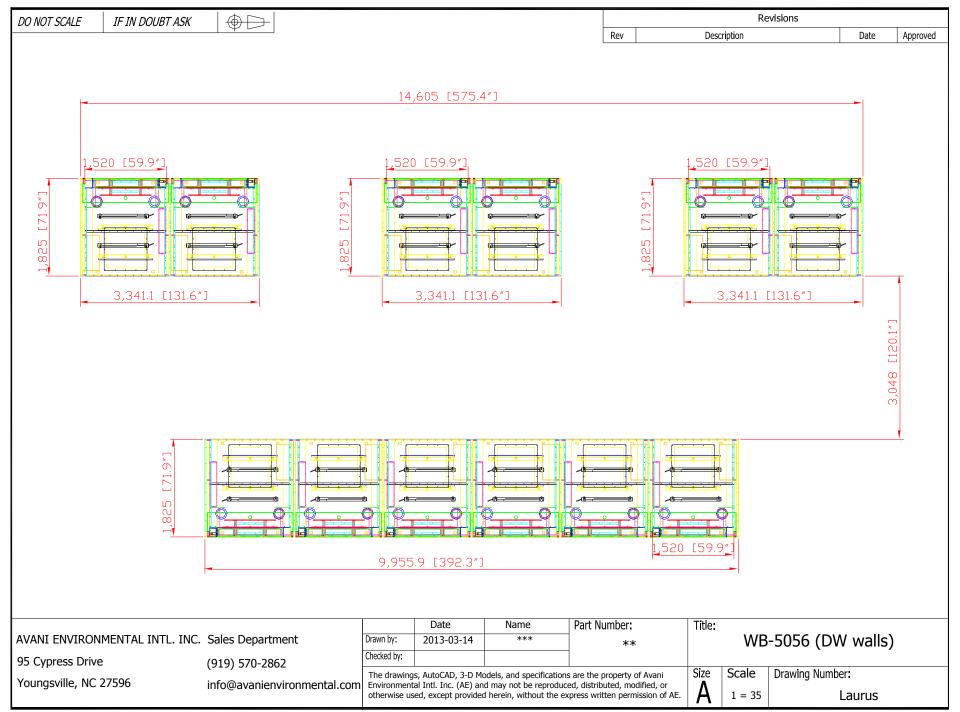

## **Recommended Equipment:**

(12) WB-5056 (5'W x 6'D) Welding Booth

(2) ARM 2030

(1) 30HP Blower (13,000 CFM @ 8"SP): outside install, on the ground

Avani Environmental Inc.

95 Cypress Drive Youngsville, NC 27596