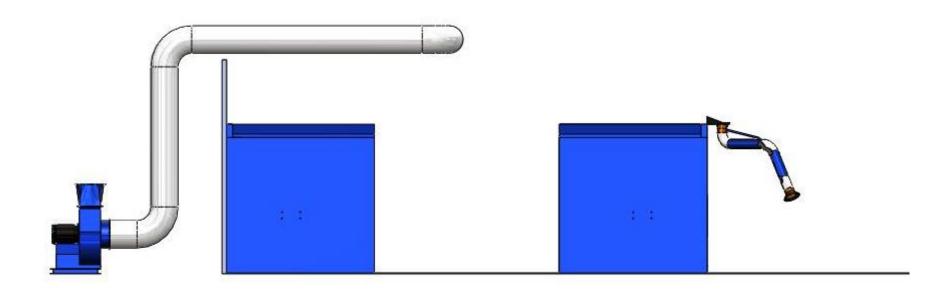

## **Recommended Equipment:**

(12) WB-5056 (5'W x 6'D) Welding Booth

(2) ARM 2030

(1) 30HP Blower (13,000 CFM @ 8"SP): outside install, on the ground

Avani Environmental Inc.

95 Cypress Drive Youngsville, NC 27596

venting straight upward (13,000CFM @ 8"SP), outside install, on the ground