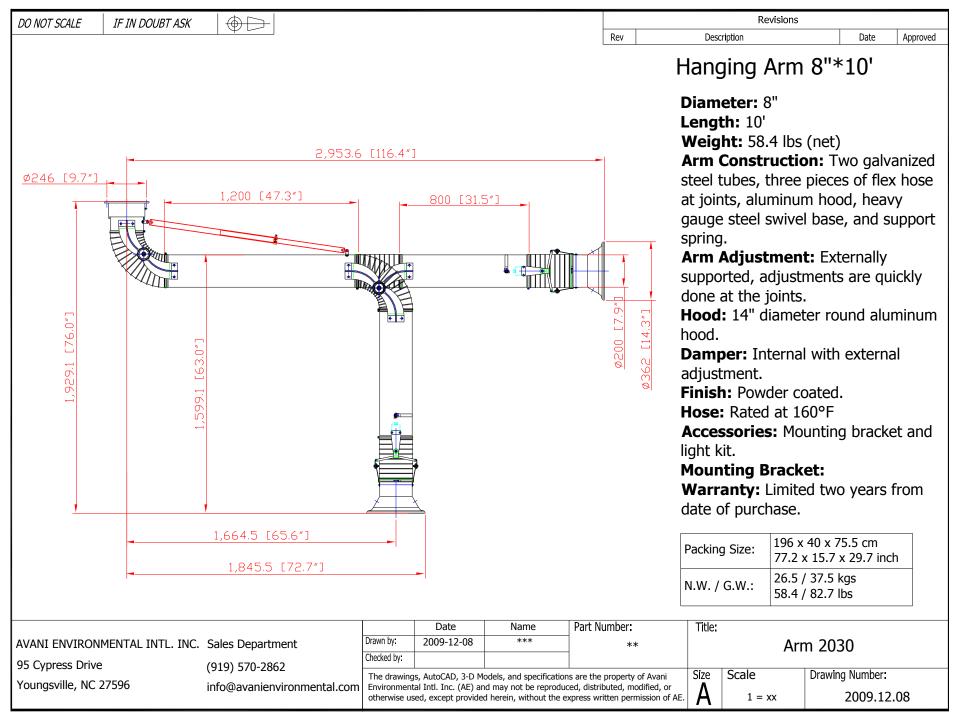

## **Recommended Equipment:**

(12) WB-5056 (5'W x 6'D) Welding Booth

(2) ARM 2030

(1) 30HP Blower (13,000 CFM @ 8"SP): outside install, on the ground

Avani Environmental Inc.

95 Cypress Drive Youngsville, NC 27596