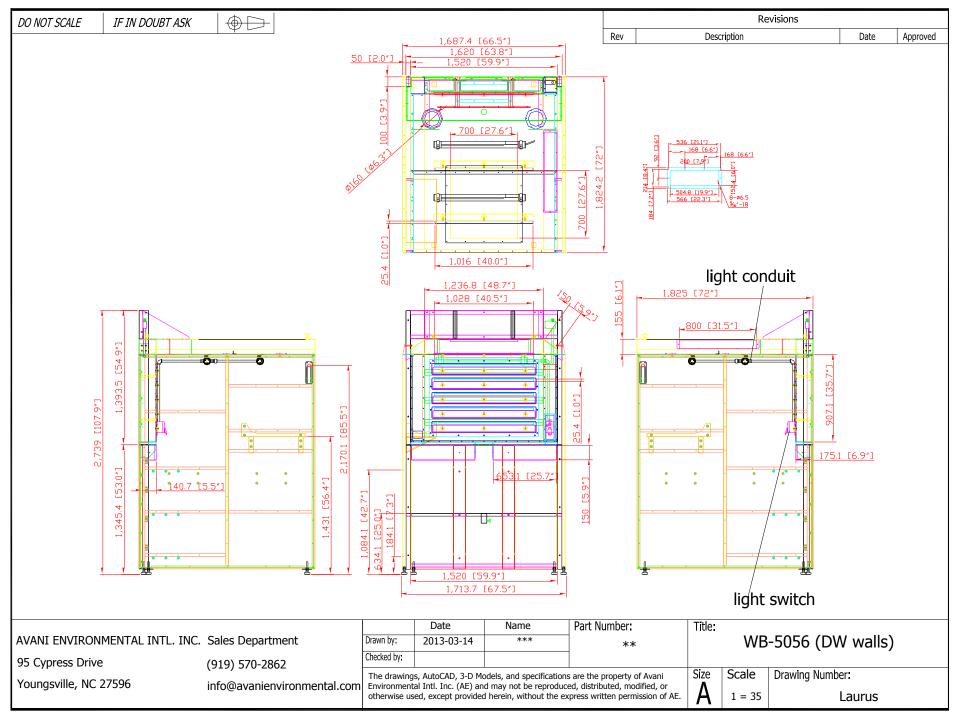

## **Recommended Equipment:**

(12) WB-5056 (5'W x 6'D) Welding Booth

(2) ARM 2030

(1) 30HP Blower (13,000 CFM @ 8"SP): outside install, on the ground

Avani Environmental Inc.

95 Cypress Drive Youngsville, NC 27596