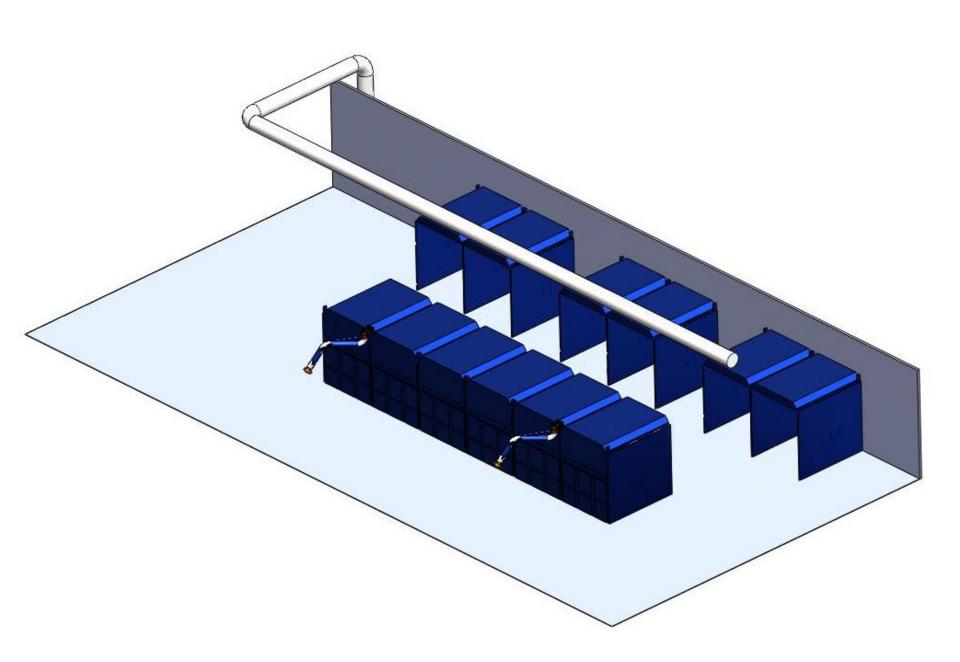

## **Recommended Equipment:**

(12) WB-5056 (5'W x 6'D) Welding Booth

(2) ARM 2030

(1) 30HP Blower (13,000 CFM @ 8"SP): outside install, on the ground

Avani Environmental Inc.

95 Cypress Drive Youngsville, NC 27596

venting straight upward (13,000CFM @ 8"SP), outside install, on the ground