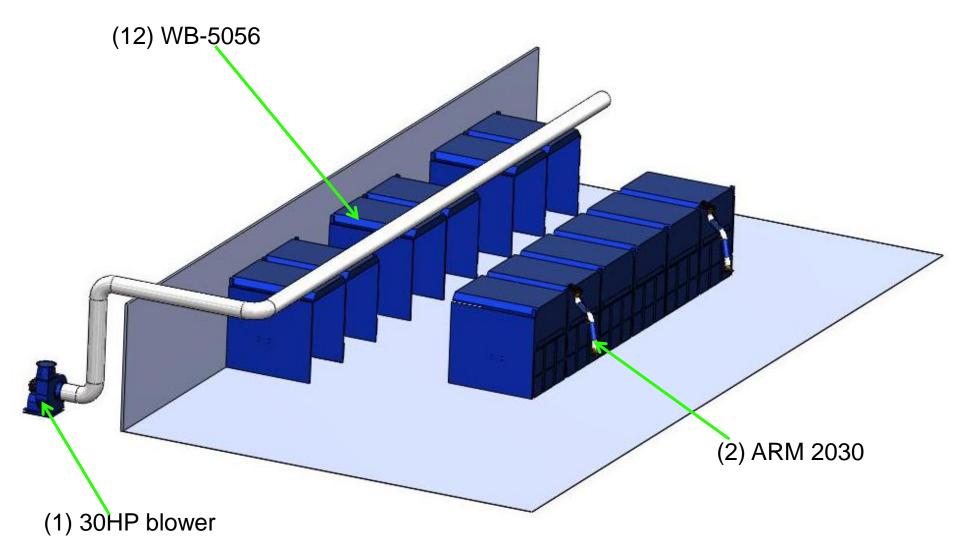

## **Recommended Equipment:**

(12) WB-5056 (5'W x 6'D) Welding Booth

(2) ARM 2030

(1) 30HP Blower (13,000 CFM @ 8"SP): outside install, on the ground

Avani Environmental Inc.

95 Cypress Drive Youngsville, NC 27596

venting straight upward (13,000CFM @ 8"SP), outside install, on the ground