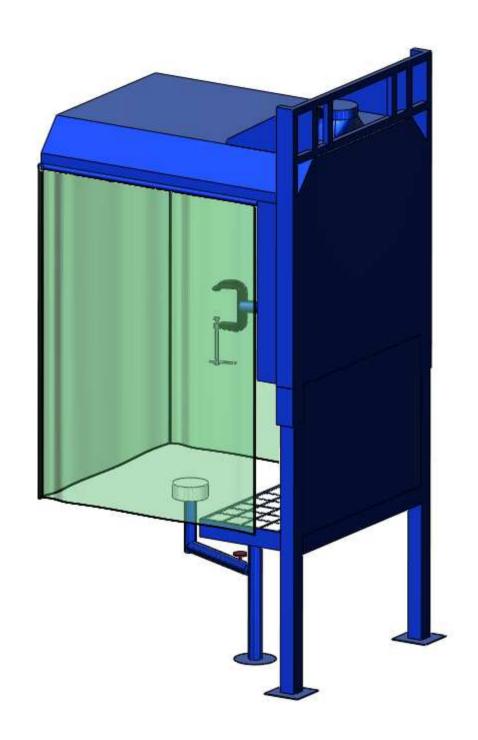

## **Recommended Equipment:**

(1) WB-5000 series Welding Booth (IBB): each booth 4'W x 5'D x 10'H

- fixture
- torch holder
- stool (swing underneath while not in use)
- cutting table with fire bricks

Avani Environmental Intl. Inc.