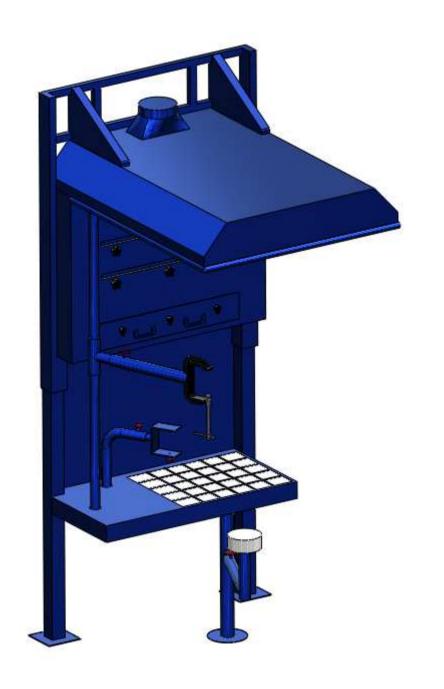

## **Recommended Equipment:**

(1) WB-5000 series Welding Booth (IBB): each booth 4'W x 5'D x 10'H

- fixture
- torch holder
- stool (swing underneath while not in use)
- cutting table with fire bricks

Avani Environmental Intl. Inc.