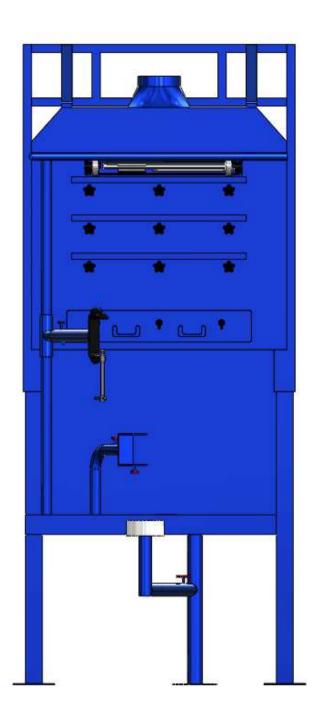

## **Recommended Equipment:**

(1) WB-5000 series Welding Booth (IBB): each booth 4'W x 5'D x 10'H

- fixture
- torch holder
- stool (swing underneath while not in use)
- cutting table with fire bricks

Avani Environmental Intl. Inc.