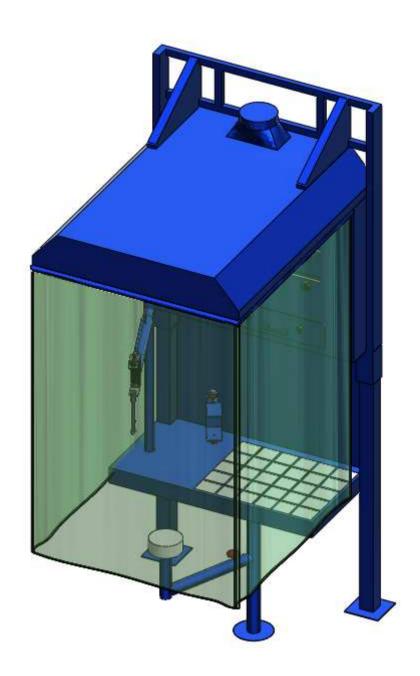

## **Recommended Equipment:**

(1) WB-5000 series Welding Booth (IBB): each booth 4'W x 5'D x 10'H

- fixture
- torch holder
- stool (swing underneath while not in use)
- cutting table with fire bricks

Avani Environmental Intl. Inc.