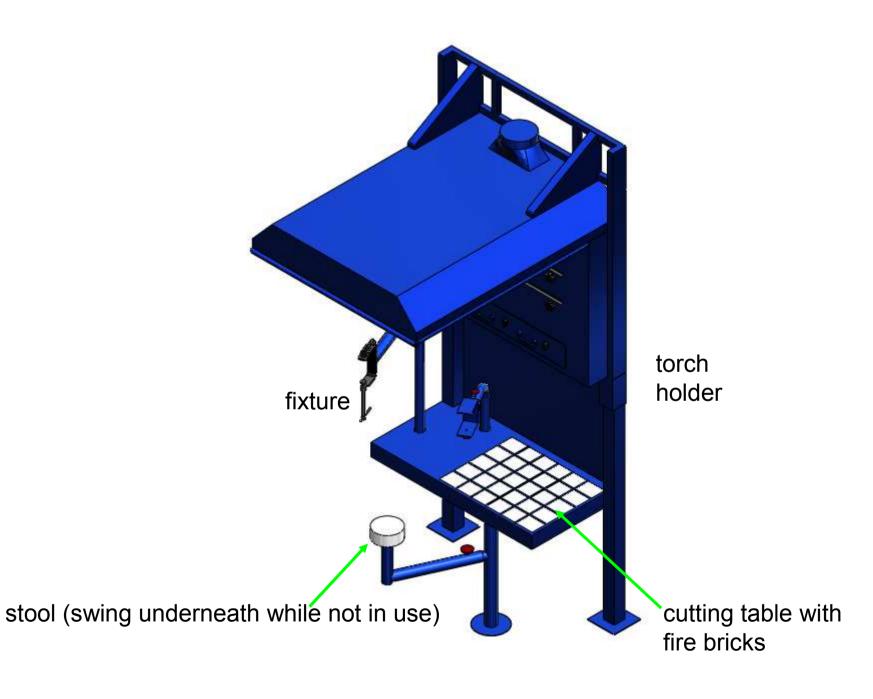

## **Recommended Equipment:**

(1) WB-5000 series Welding Booth (IBB): each booth 4'W x 5'D x 10'H

- fixture
- torch holder
- stool (swing underneath while not in use)
- cutting table with fire bricks

Avani Environmental Intl. Inc.