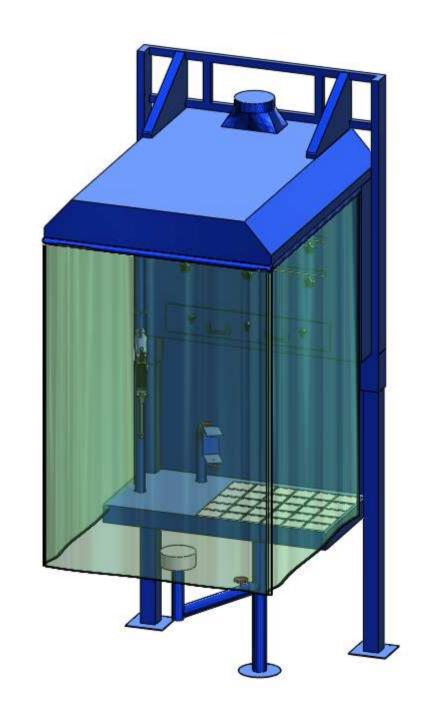

## **Recommended Equipment:**

(1) WB-5000 series Welding Booth (IBB): each booth 4'W x 5'D x 10'H

- fixture
- torch holder
- stool (swing underneath while not in use)
- cutting table with fire bricks

Avani Environmental Intl. Inc.