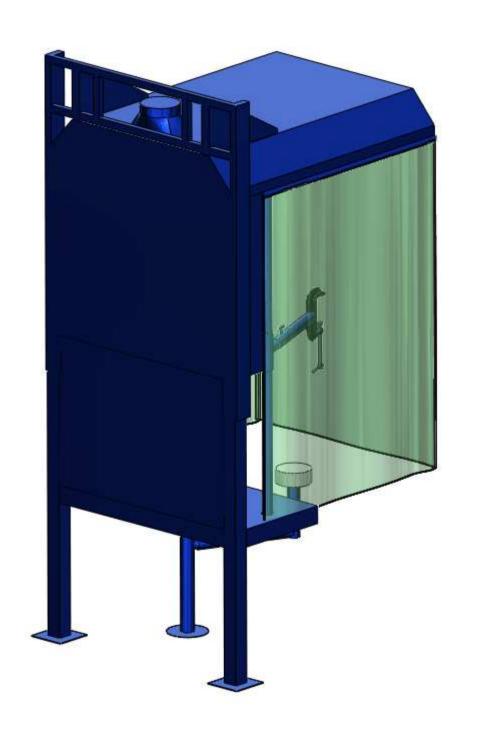

## **Recommended Equipment:**

(1) WB-5000 series Welding Booth (IBB): each booth 4'W x 5'D x 10'H

- fixture
- torch holder
- stool (swing underneath while not in use)
- cutting table with fire bricks

Avani Environmental Intl. Inc.