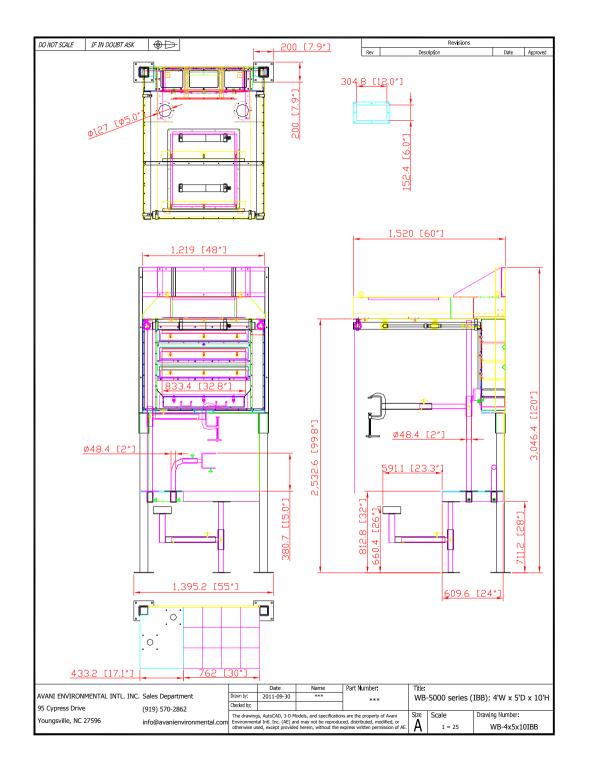

## **Recommended Equipment:**

(1) WB-5000 series Welding Booth (IBB): each booth 4'W x 5'D x 10'H

- fixture
- torch holder
- stool (swing underneath while not in use)
- cutting table with fire bricks

Avani Environmental Intl. Inc.