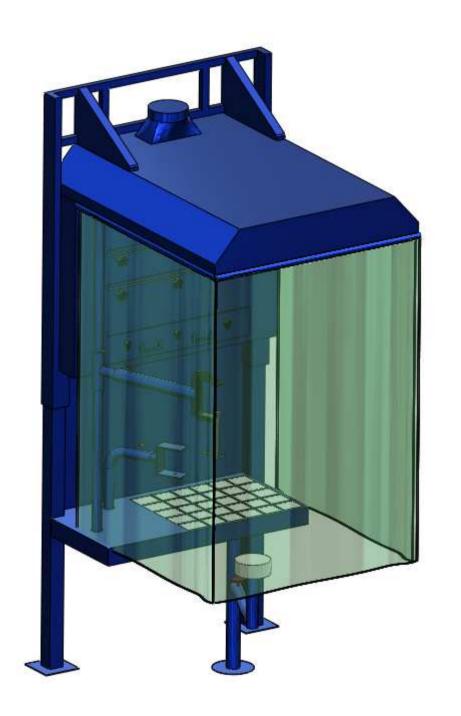

## **Recommended Equipment:**

(1) WB-5000 series Welding Booth (IBB): each booth 4'W x 5'D x 10'H

- fixture
- torch holder
- stool (swing underneath while not in use)
- cutting table with fire bricks

Avani Environmental Intl. Inc.