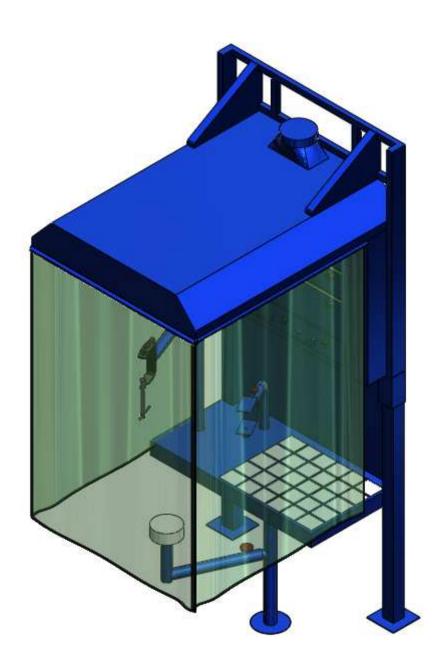

## **Recommended Equipment:**

(1) WB-5000 series Welding Booth (IBB): each booth 4'W x 5'D x 10'H

- fixture
- torch holder
- stool (swing underneath while not in use)
- cutting table with fire bricks

Avani Environmental Intl. Inc.