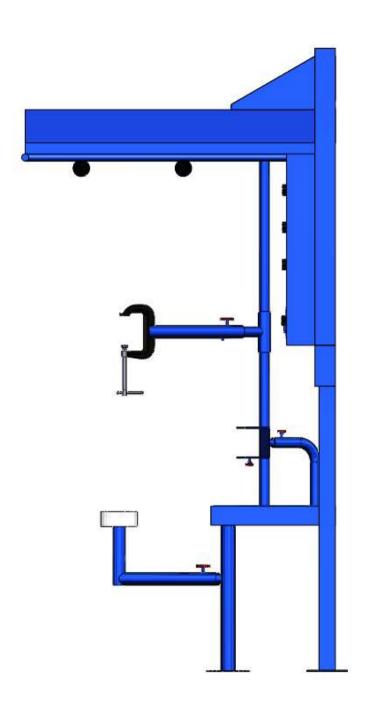

## **Recommended Equipment:**

(1) WB-5000 series Welding Booth (IBB): each booth 4'W x 5'D x 10'H

- fixture
- torch holder
- stool (swing underneath while not in use)
- cutting table with fire bricks

Avani Environmental Intl. Inc.