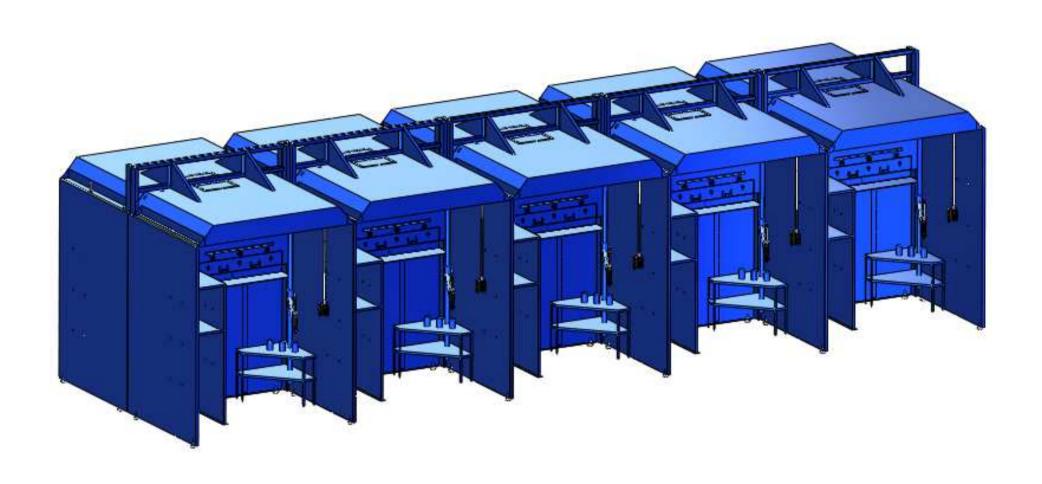

## **Recommended Equipment:**

(10) WB-6000 series Welding Booth: each booth 6'W (ID) x 5'D

- fixture
- fixture table (right corner)
- removable shelf
- (2) gas lines
- side panels: solid hard walls
- (1) light switch: on right panel