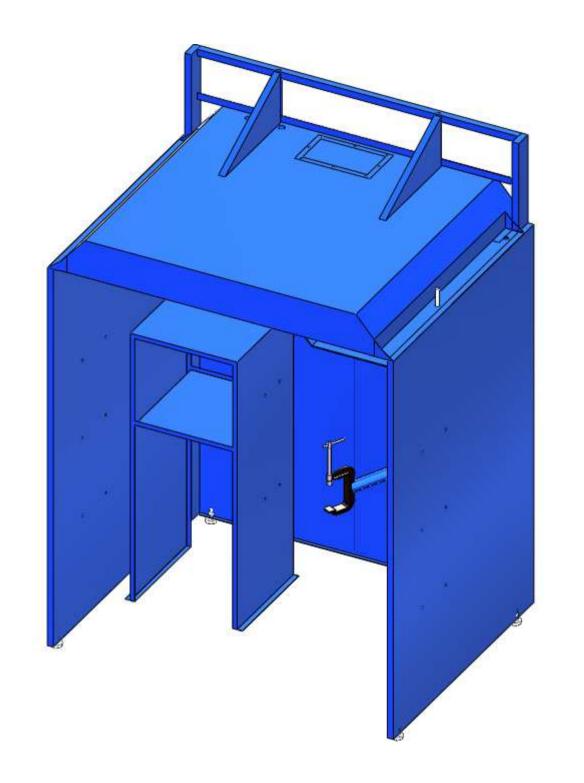

## **Recommended Equipment:**

(10) WB-6000 series Welding Booth: each booth 6'W (ID) x 5'D

- fixture
- fixture table (right corner)
- removable shelf
- (2) gas lines
- side panels: solid hard walls
- (1) light switch: on right panel