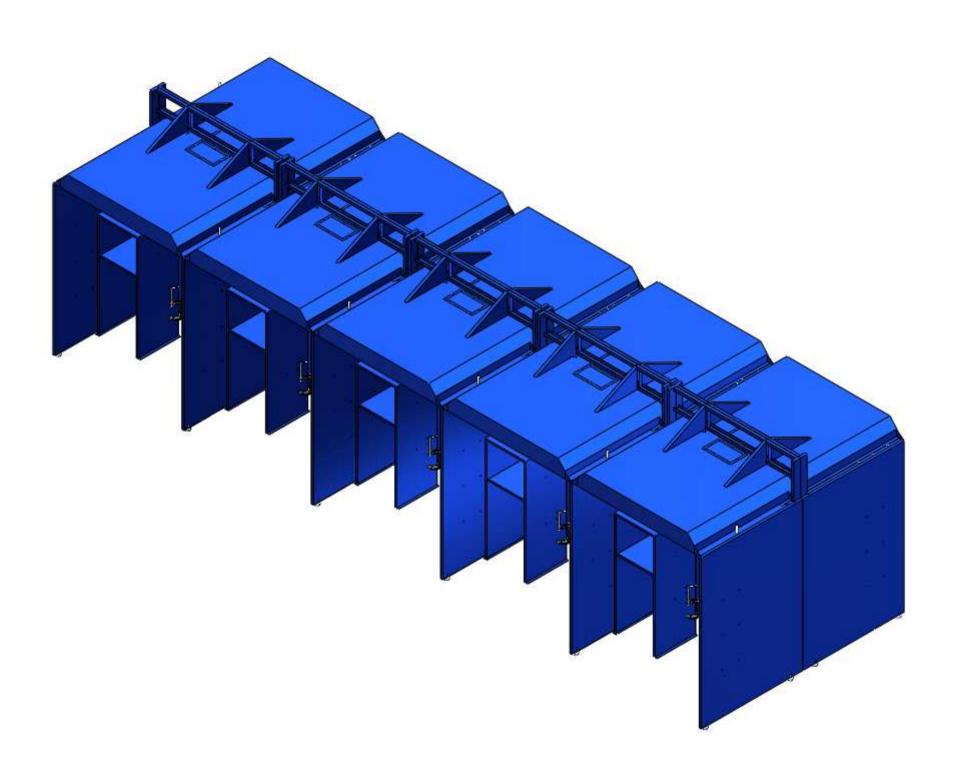

## **Recommended Equipment:**

(10) WB-6000 series Welding Booth: each booth 6'W (ID) x 5'D

- fixture
- fixture table (right corner)
- removable shelf
- (2) gas lines
- side panels: solid hard walls
- (1) light switch: on right panel