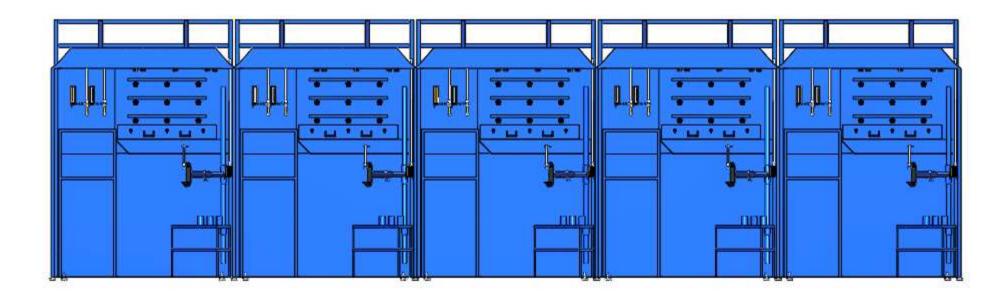

## **Recommended Equipment:**

(10) WB-6000 series Welding Booth: each booth 6'W (ID) x 5'D

- fixture
- fixture table (right corner)
- removable shelf
- (2) gas lines
- side panels: solid hard walls
- (1) light switch: on right panel