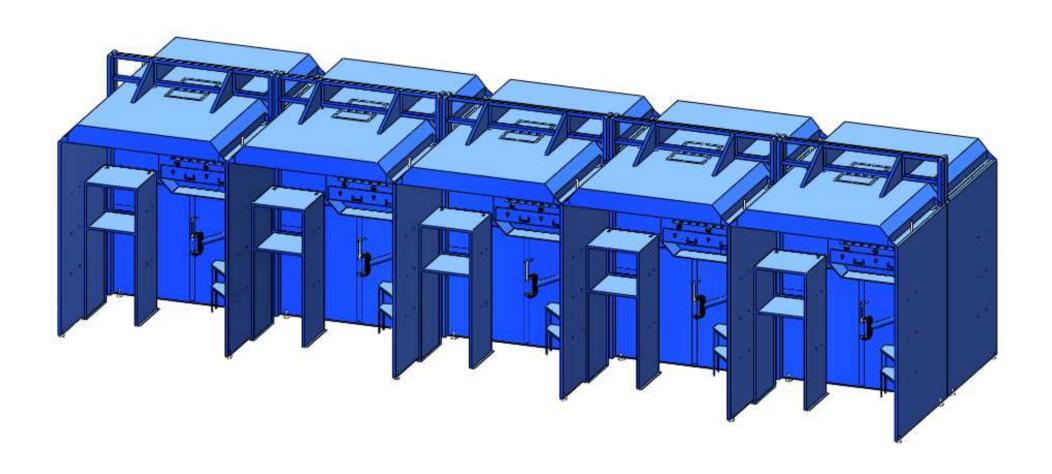

## **Recommended Equipment:**

(10) WB-6000 series Welding Booth: each booth 6'W (ID) x 5'D

- fixture
- fixture table (right corner)
- removable shelf
- (2) gas lines
- side panels: solid hard walls
- (1) light switch: on right panel