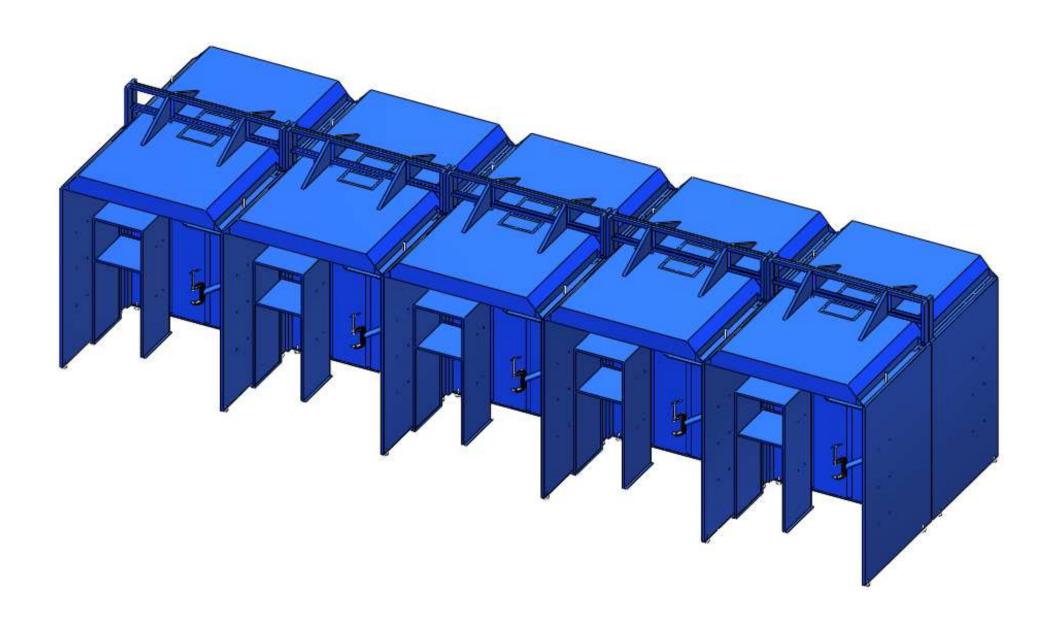

## **Recommended Equipment:**

(10) WB-6000 series Welding Booth: each booth 6'W (ID) x 5'D

- fixture
- fixture table (right corner)
- removable shelf
- (2) gas lines
- side panels: solid hard walls
- (1) light switch: on right panel