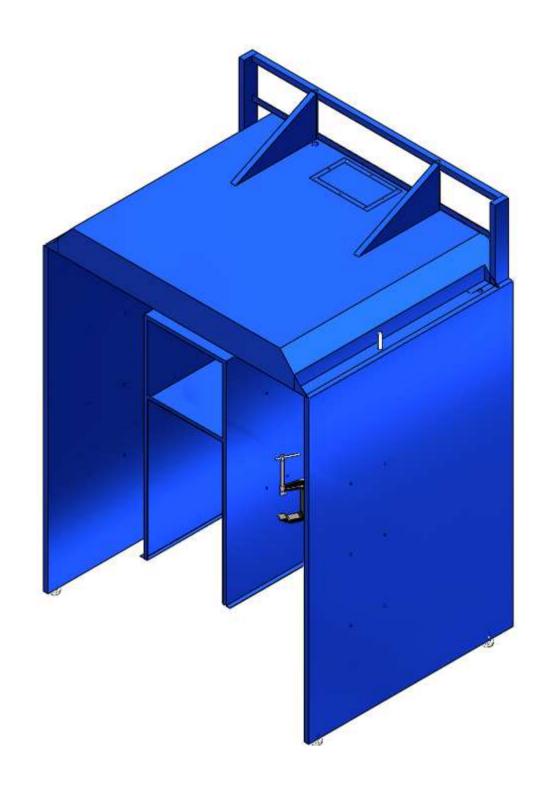

## **Recommended Equipment:**

(10) WB-6000 series Welding Booth: each booth 6'W (ID) x 5'D

- fixture
- fixture table (right corner)
- removable shelf
- (2) gas lines
- side panels: solid hard walls
- (1) light switch: on right panel