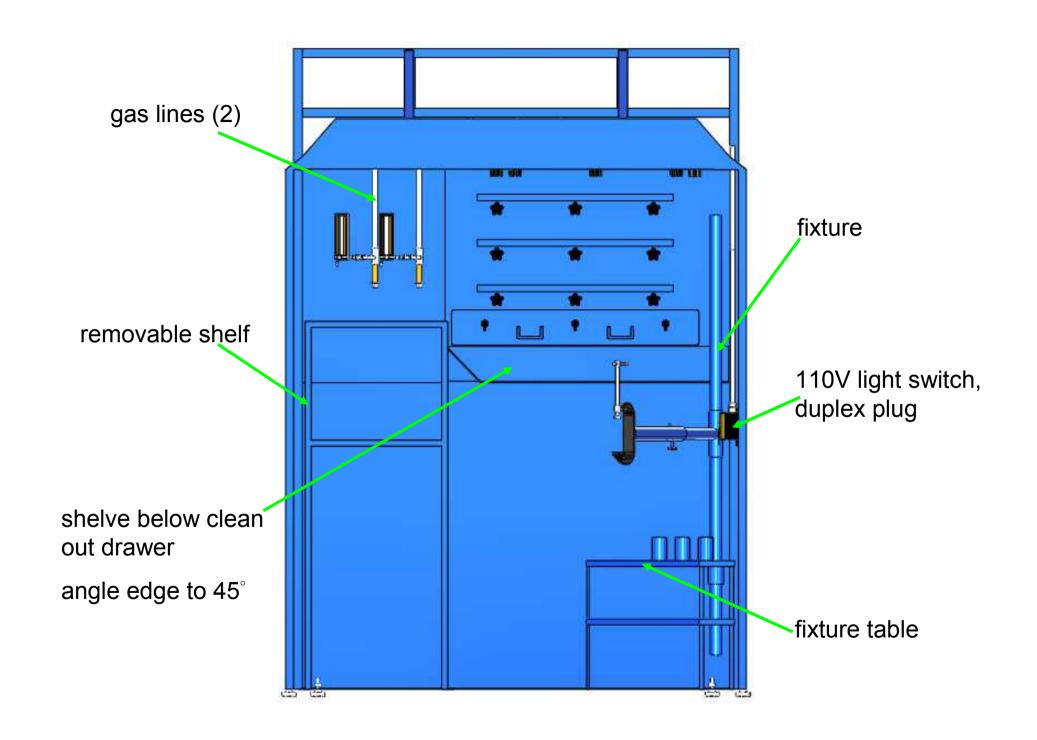

## **Recommended Equipment:**

(10) WB-6000 series Welding Booth: each booth 6'W (ID) x 5'D

- fixture
- fixture table (right corner)
- removable shelf
- (2) gas lines
- side panels: solid hard walls
- (1) light switch: on right panel