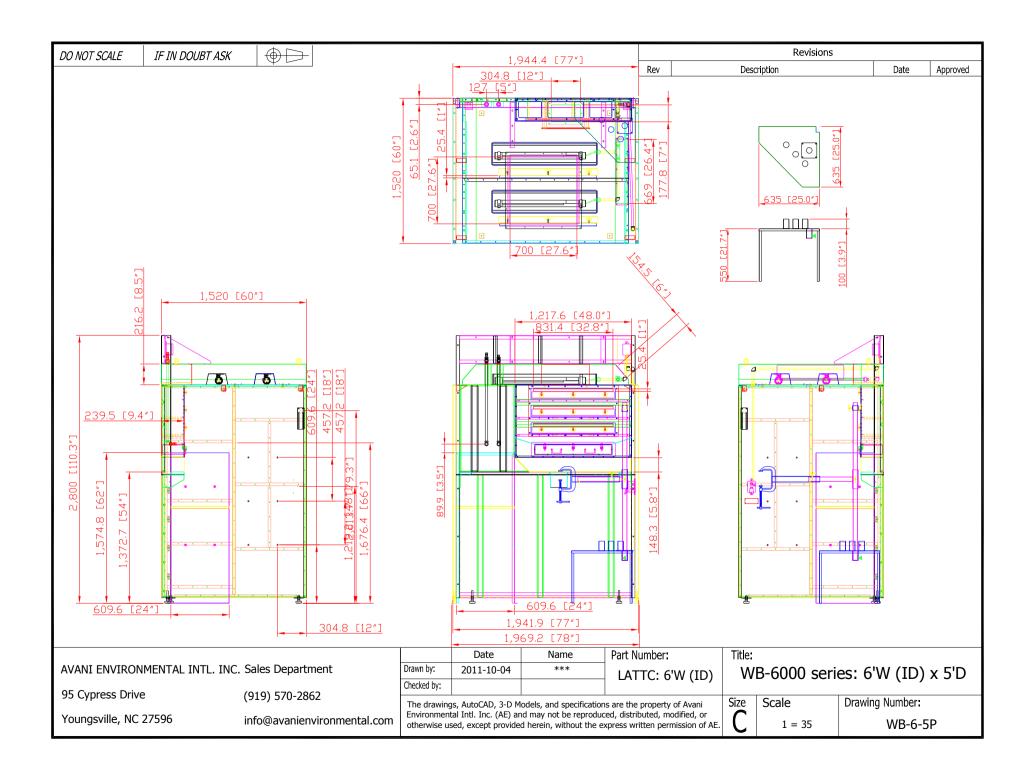

## **Recommended Equipment:**

(10) WB-6000 series Welding Booth: each booth 6'W (ID) x 5'D

- fixture
- fixture table (right corner)
- removable shelf
- (2) gas lines
- side panels: solid hard walls
- (1) light switch: on right panel