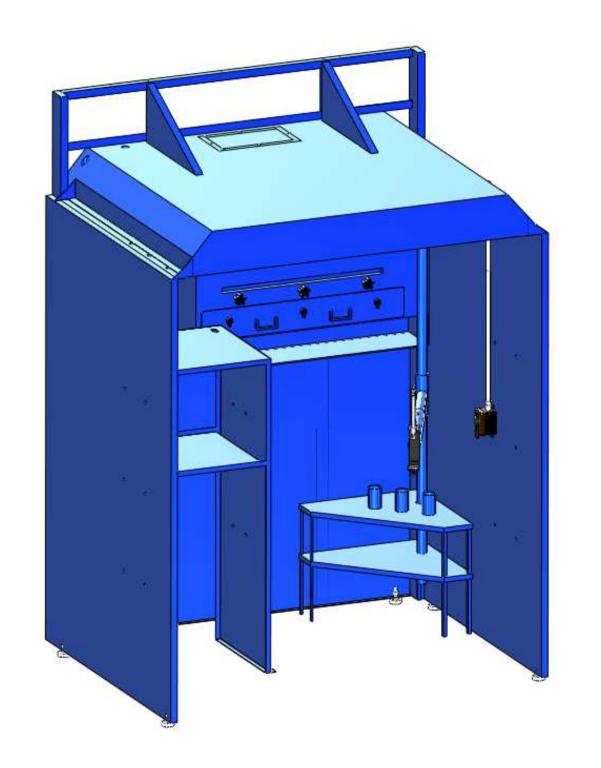

## **Recommended Equipment:**

(10) WB-6000 series Welding Booth: each booth 6'W (ID) x 5'D

- fixture
- fixture table (right corner)
- removable shelf
- (2) gas lines
- side panels: solid hard walls
- (1) light switch: on right panel