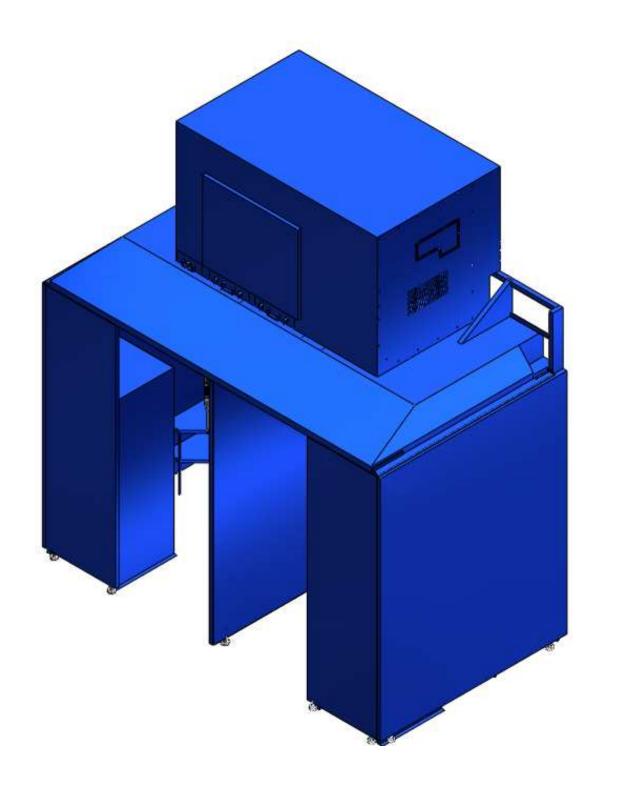

## **Recommended Equipment:**

(1) WB-6056 Dual Welding Booth: each single booth 5'W x 6'D

- removable table
- additional partial front wall
- welding table
- front curtain: to source locally
- (1) TMC-7-4 top mount dust collector (per two booths)
- 7.5HP, 4 cartridges