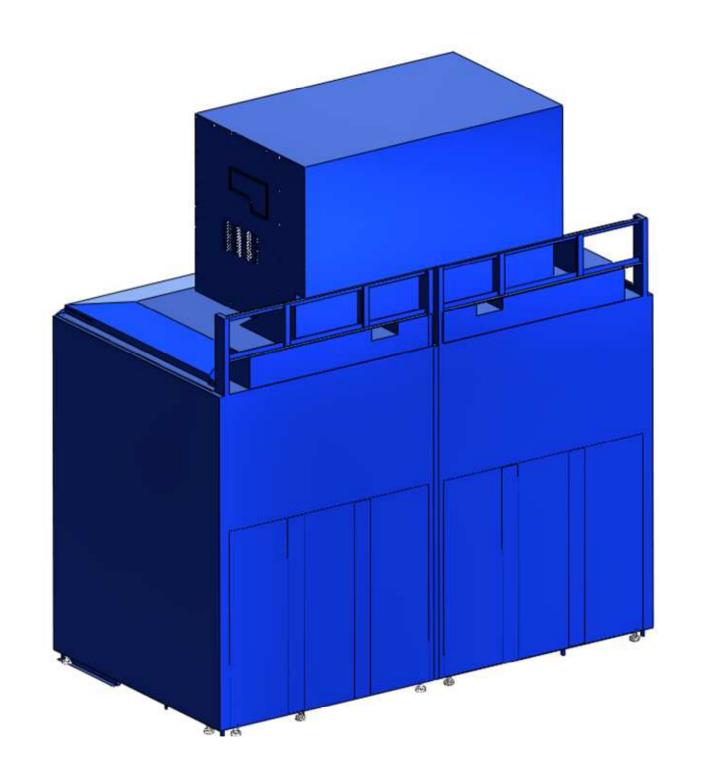

## **Recommended Equipment:**

(1) WB-6056 Dual Welding Booth: each single booth 5'W x 6'D

- removable table
- additional partial front wall
- welding table
- front curtain: to source locally
- (1) TMC-7-4 top mount dust collector (per two booths)
- 7.5HP, 4 cartridges