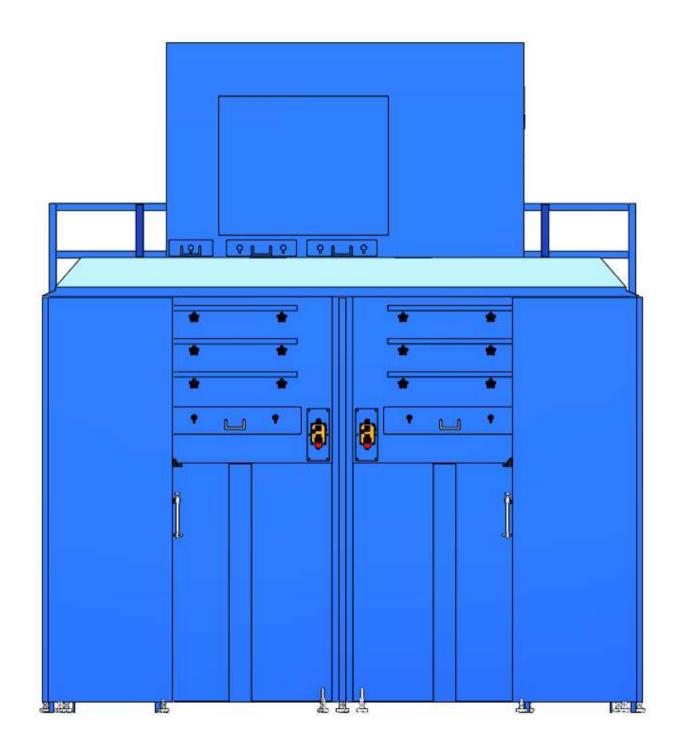

## **Recommended Equipment:**

(1) WB-6056 Dual Welding Booth: each single booth 5'W x 6'D

- removable table
- additional partial front wall
- welding table
- front curtain: to source locally
- (1) TMC-7-4 top mount dust collector (per two booths)
- 7.5HP, 4 cartridges