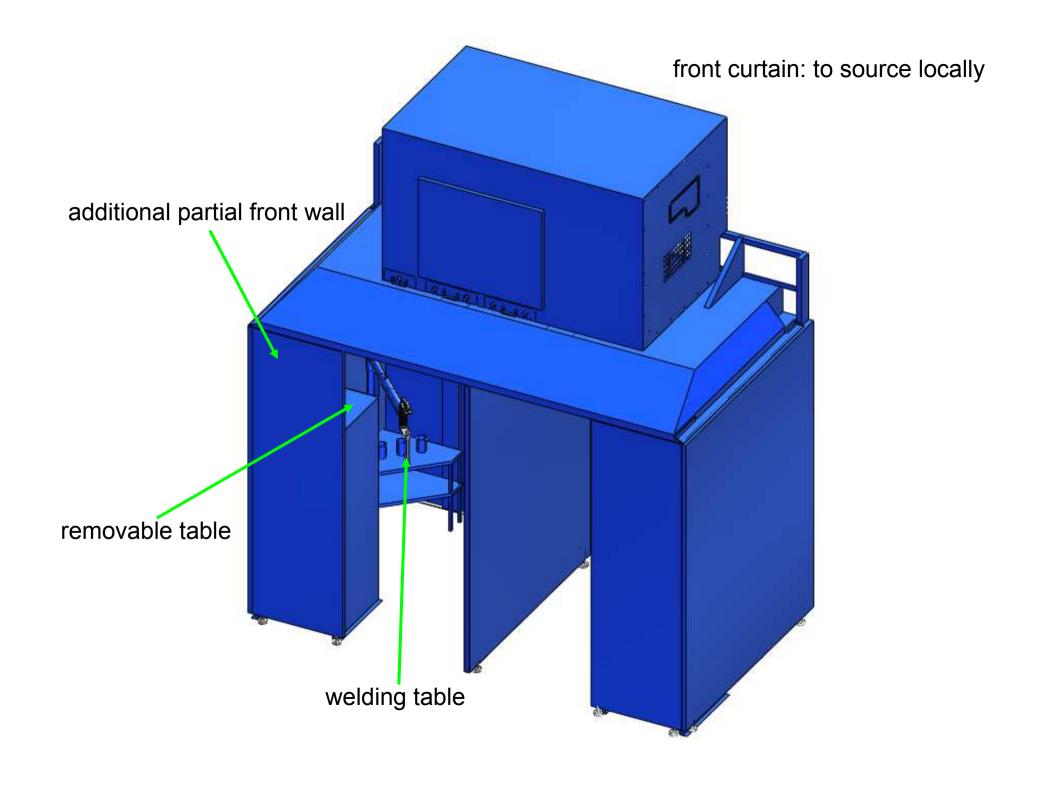

## **Recommended Equipment:**

(1) WB-6056 Dual Welding Booth: each single booth 5'W x 6'D

- removable table
- additional partial front wall
- welding table
- front curtain: to source locally
- (1) TMC-7-4 top mount dust collector (per two booths)
- 7.5HP, 4 cartridges