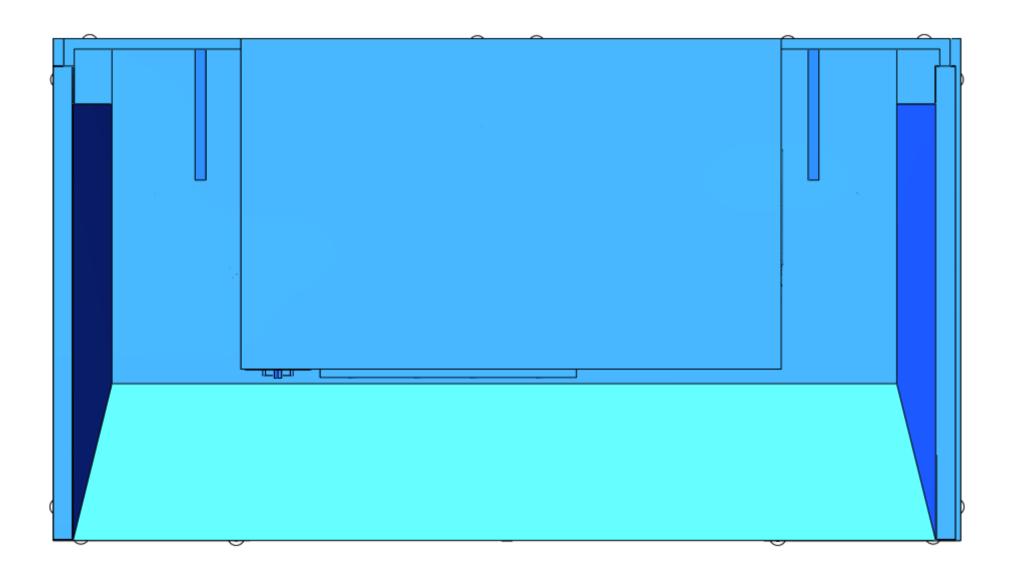

## **Recommended Equipment:**

(1) WB-6056 Dual Welding Booth: each single booth 5'W x 6'D

- removable table
- additional partial front wall
- welding table
- front curtain: to source locally
- (1) TMC-7-4 top mount dust collector (per two booths)
- 7.5HP, 4 cartridges