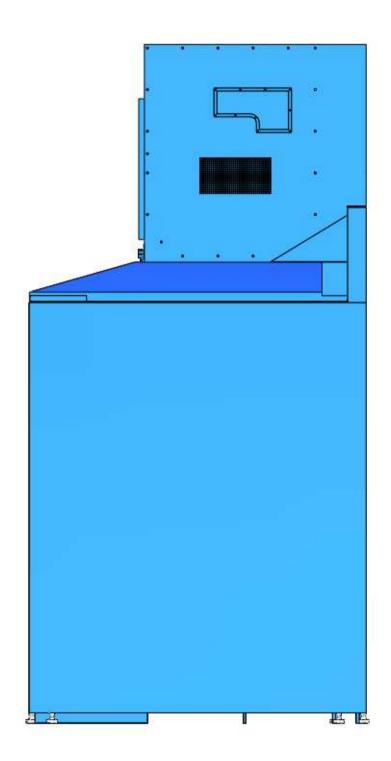

## **Recommended Equipment:**

(1) WB-6056 Dual Welding Booth: each single booth 5'W x 6'D

- removable table
- additional partial front wall
- welding table
- front curtain: to source locally
- (1) TMC-7-4 top mount dust collector (per two booths)
- 7.5HP, 4 cartridges