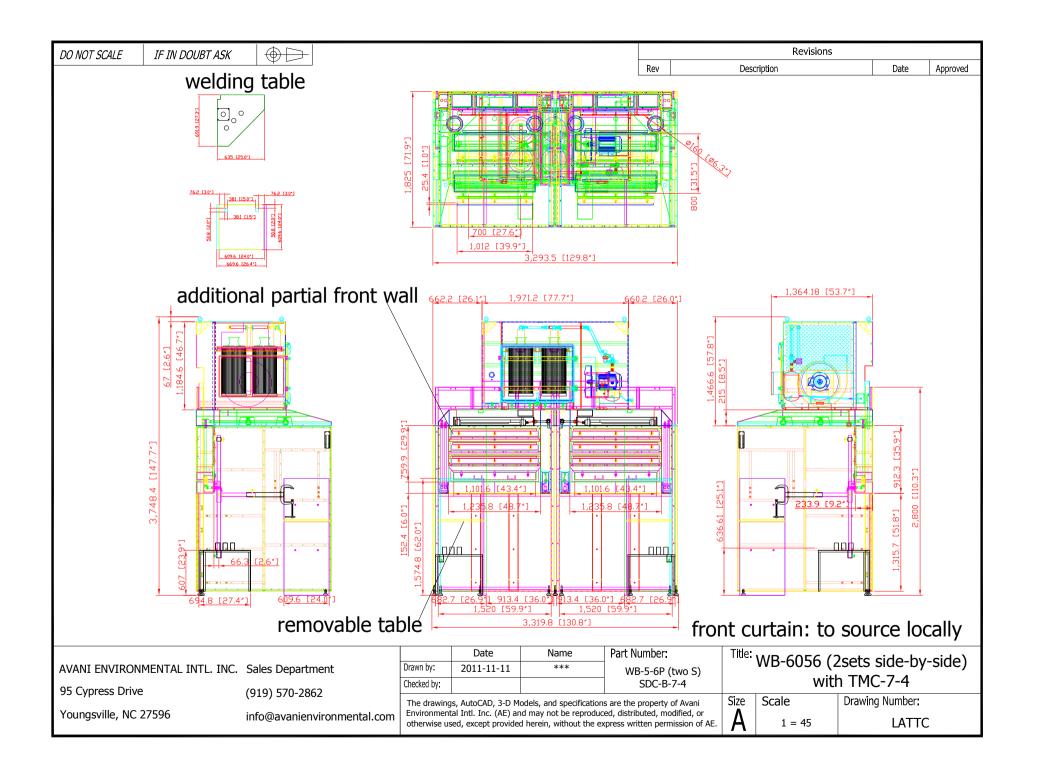

## **Recommended Equipment:**

(1) WB-6056 Dual Welding Booth: each single booth 5'W x 6'D

- removable table
- additional partial front wall
- welding table
- front curtain: to source locally
- (1) TMC-7-4 top mount dust collector (per two booths)
- 7.5HP, 4 cartridges

Avani Environmental Intl. Inc.

95 Cypress Drive

Youngsville, NC 27596

www.avanienvironmental.com

Phone: (919) 570-2862 Fax: (919) 570-2863

Email: info@avanienvironmental.com

www.weldingbooths.com

The drawings, AutoCAD, 3-D Models, and specifications are the property of Avani Environmental Intl. Inc. (AE) and may not be reproduced, distributed, modified, or otherwise used, except provided herein, without the express written permission of AE.