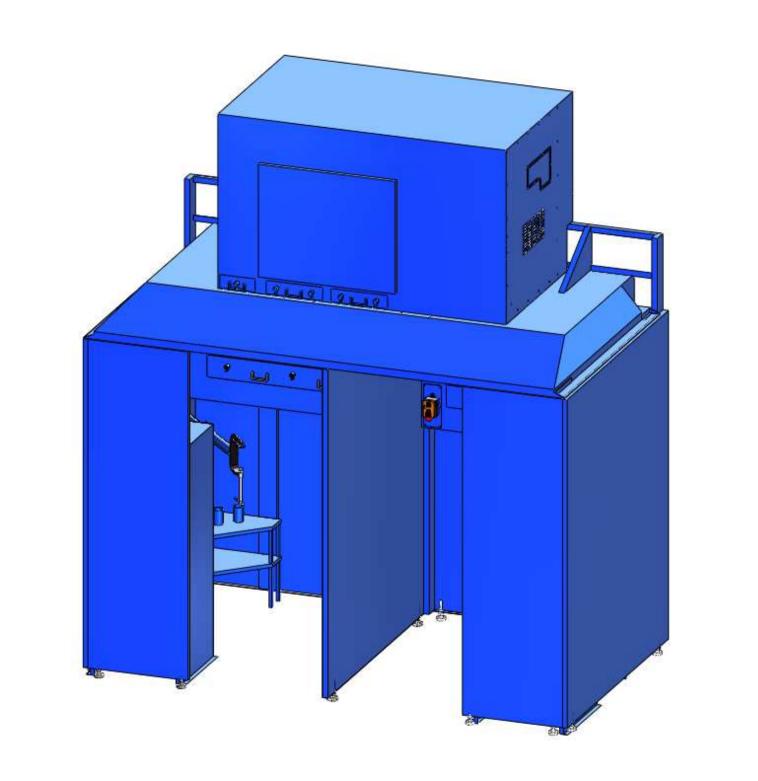

## **Recommended Equipment:**

(1) WB-6056 Dual Welding Booth: each single booth 5'W x 6'D

- removable table
- additional partial front wall
- welding table
- front curtain: to source locally
- (1) TMC-7-4 top mount dust collector (per two booths)
- 7.5HP, 4 cartridges