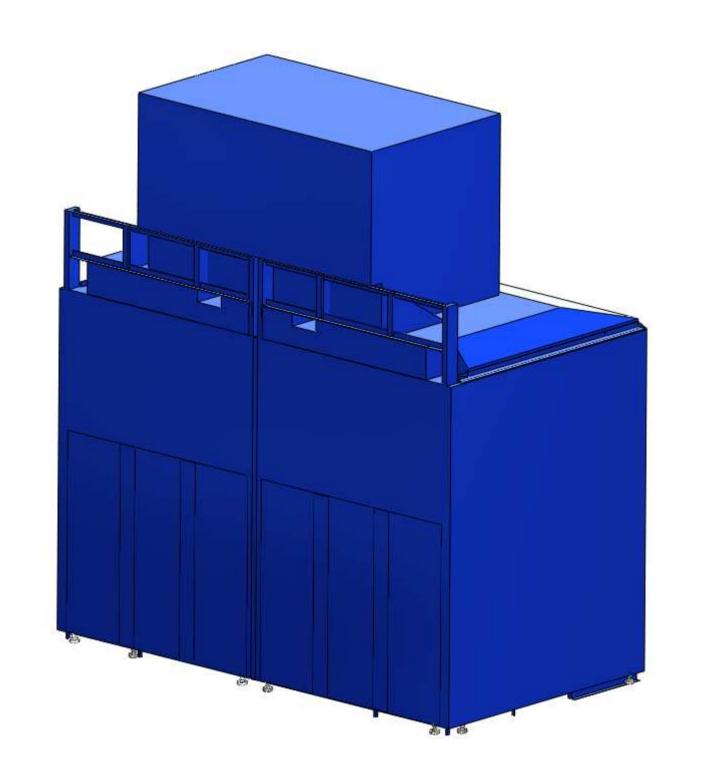

## **Recommended Equipment:**

(1) WB-6056 Dual Welding Booth: each single booth 5'W x 6'D

- removable table
- additional partial front wall
- welding table
- front curtain: to source locally
- (1) TMC-7-4 top mount dust collector (per two booths)
- 7.5HP, 4 cartridges