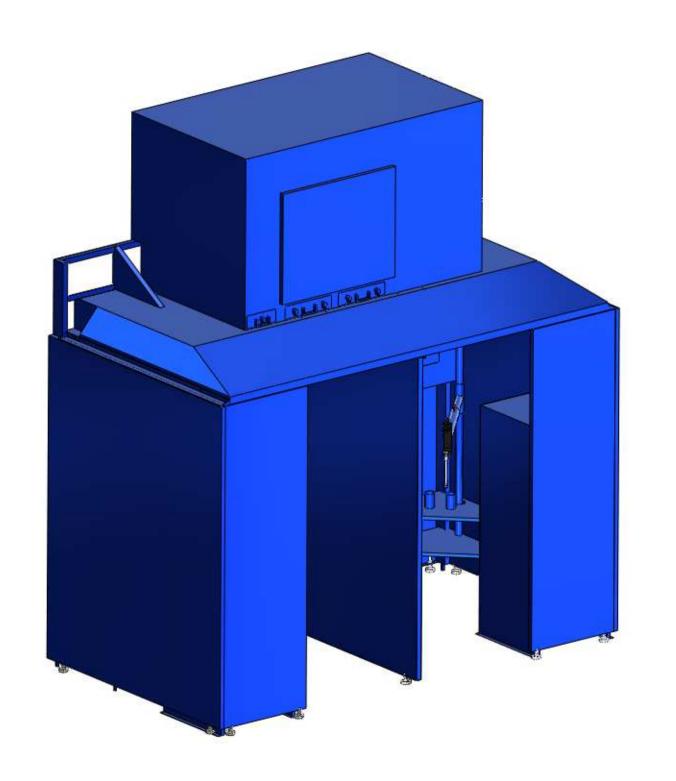

## **Recommended Equipment:**

(1) WB-6056 Dual Welding Booth: each single booth 5'W x 6'D

- removable table
- additional partial front wall
- welding table
- front curtain: to source locally
- (1) TMC-7-4 top mount dust collector (per two booths)
- 7.5HP, 4 cartridges