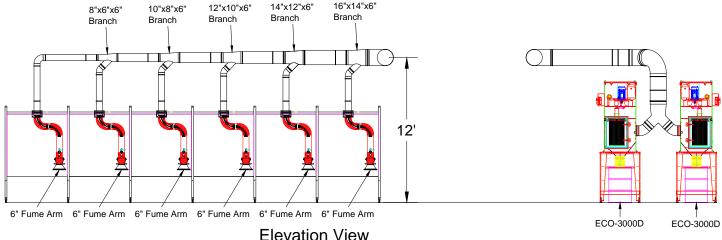

## JobCore/AirGas Quote **Duct Layout**

## Notes:

- 1. Clamp together duct to support from ceiling
- 2. Duct to dual ECO-3000D collectors
- 3. Avani Environmental standard installation crew is quoted out per day based on the above drawings and approvals. Any changes, modifications, downtime, or inability to perform our work above and beyond the control of Avani Environmental will charge an additional \$1,000 per work day (5 or more hours) per crew above what was initially quoted.

Avani Environmental Intl. Inc. 95 Cypress Drive Youngsville, NC 27596 P# 919-488-2862 F# 919-488-2863 Avani

Project: JobCore/AirGas SO21809

**Drawing: Duct Layout** 

Drawn by: MDT Date: 8/27/14

Sheet No: 1 OF 1 Rev: 0