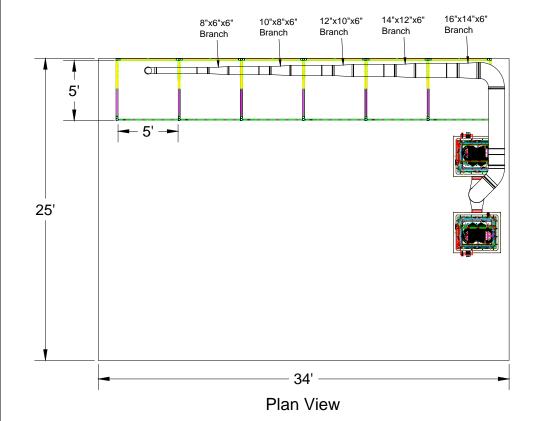

## JobCore/AirGas Quote **Duct Layout**

## Notes:

- 1. Clamp together duct to support from ceiling
- 2. Duct to dual ECO-3000D collectors
- 3. Avani Environmental standard installation crew is quoted out per day based on the above drawings and approvals. Any changes, modifications, downtime, or inability to perform our work above and beyond the control of Avani Environmental will charge an additional \$1,000 per work day (5 or more hours) per crew above what was initially quoted.

Avani Environmental Intl. Inc. 95 Cypress Drive Youngsville, NC 27596 P# 919-488-2862 F# 919-488-2863 Avani

Project: JobCore/AirGas SO21809

**Drawing: Duct Layout** 

Drawn by: MDT Date: 8/27/14

Sheet No: 1 OF 1 Rev: 0