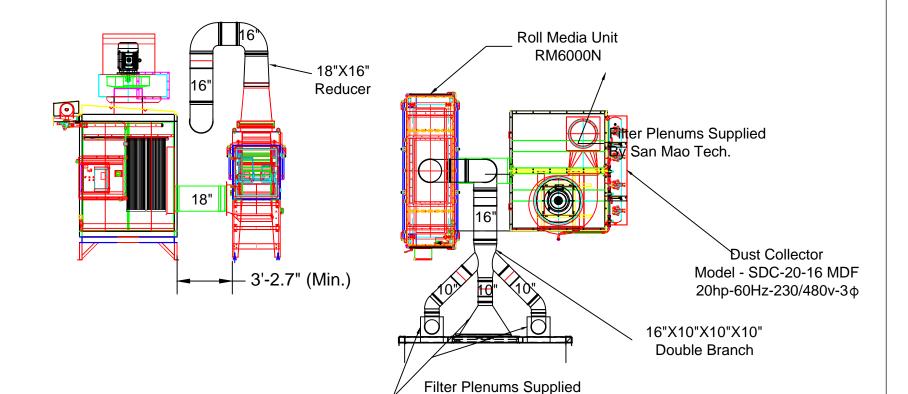

## Johnson Controls - Battle Creek Basic Cell Layout

By San Mao Tech.

## Notes:

- 1) Clamp together duct
- 2) Standard installation duct free standing
- 3) Butterfly valve on each drop
- 4) SDC-20-16MDF Collector
- 5) Fan/Silencer/VFD

PRELIMINARY

Any Customer requested, or caused changes or deviations from the approved drawing that effect T&M will require a change order. This product has not been tested for seismic calculations.