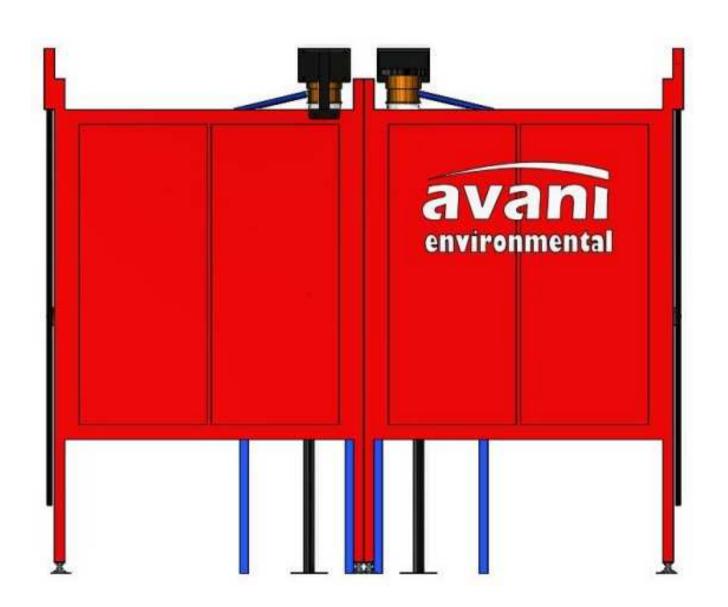

## **Recommended Equipment:**

(8) Booth WB-1055 standard: 5'(W) x 5'(D)

- table and C clamp per booth

- custom color: red

- anchors for feet to field bolted

(8) ARM 1630: dia. 6" x 10'L hanging arm

Avani Environmental Intl. Inc.