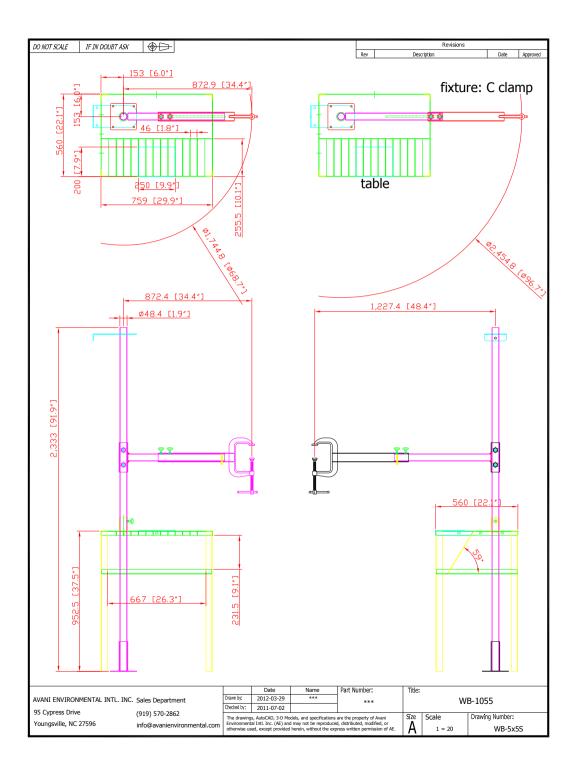

## **Recommended Equipment:**

(8) Booth WB-1055 standard: 5'(W) x 5'(D)

- table and C clamp per booth

- custom color: red

- anchors for feet to field bolted

(8) ARM 1630: dia. 6" x 10'L hanging arm

Avani Environmental Intl. Inc.