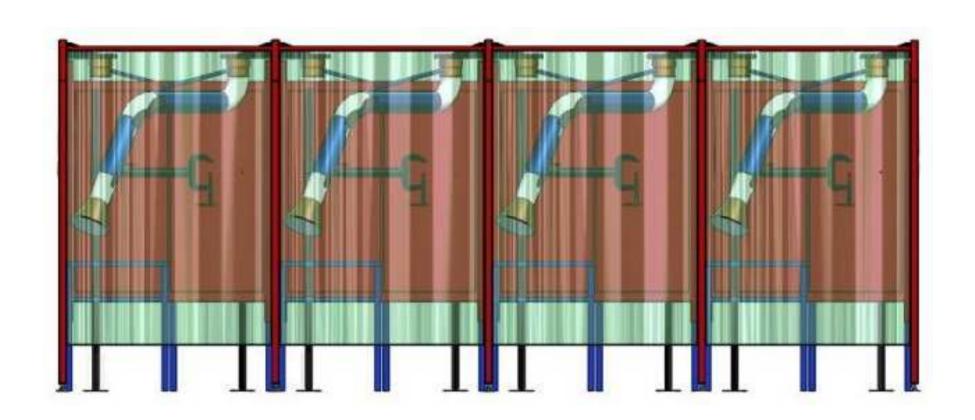

## **Recommended Equipment:**

(8) Booth WB-1055 standard: 5'(W) x 5'(D)

- table and C clamp per booth

- custom color: red

- anchors for feet to field bolted

(8) ARM 1630: dia. 6" x 10'L hanging arm

Avani Environmental Intl. Inc.