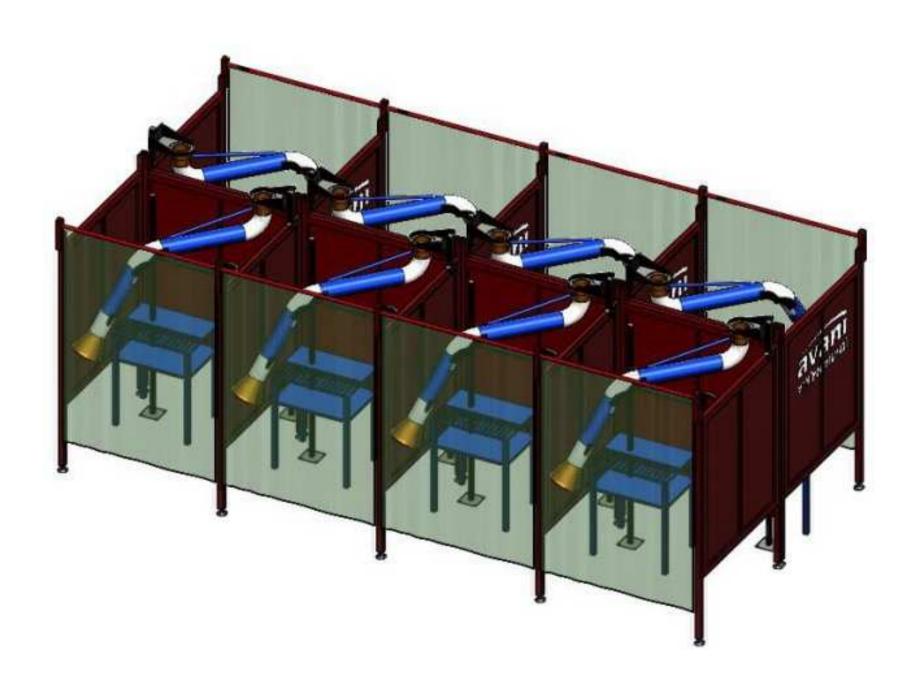

## **Recommended Equipment:**

(8) Booth WB-1055 standard: 5'(W) x 5'(D)

- table and C clamp per booth

- custom color: red

- anchors for feet to field bolted

(8) ARM 1630: dia. 6" x 10'L hanging arm

Avani Environmental Intl. Inc.