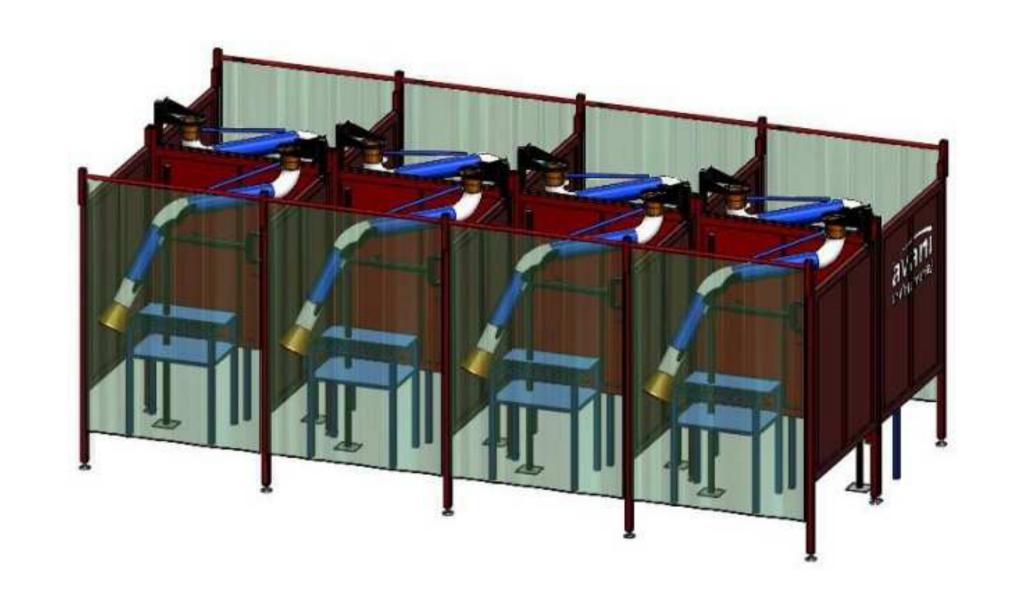

## **Recommended Equipment:**

(8) Booth WB-1055 standard: 5'(W) x 5'(D)

- table and C clamp per booth

- custom color: red

- anchors for feet to field bolted

(8) ARM 1630: dia. 6" x 10'L hanging arm

Avani Environmental Intl. Inc.