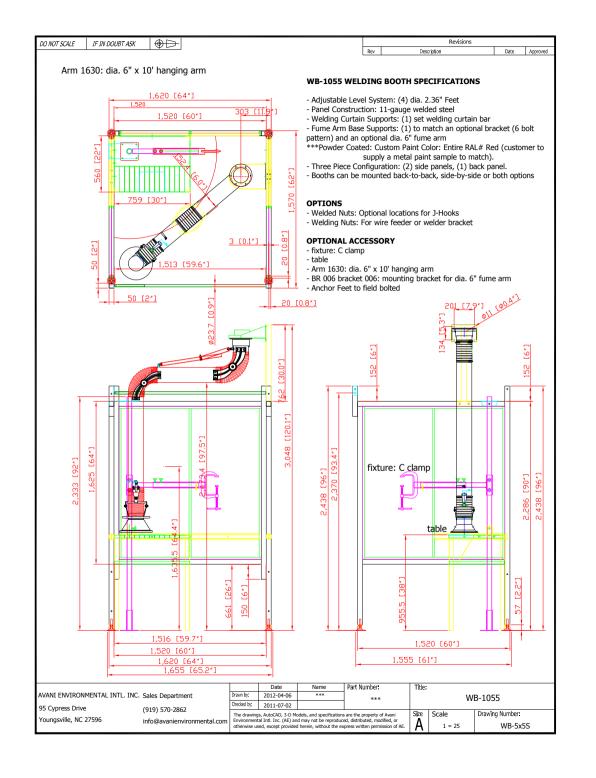

## **Recommended Equipment:**

(8) Booth WB-1055 standard: 5'(W) x 5'(D)

- table and C clamp per booth

- custom color: red

- anchors for feet to field bolted

(8) ARM 1630: dia. 6" x 10'L hanging arm

Avani Environmental Intl. Inc.