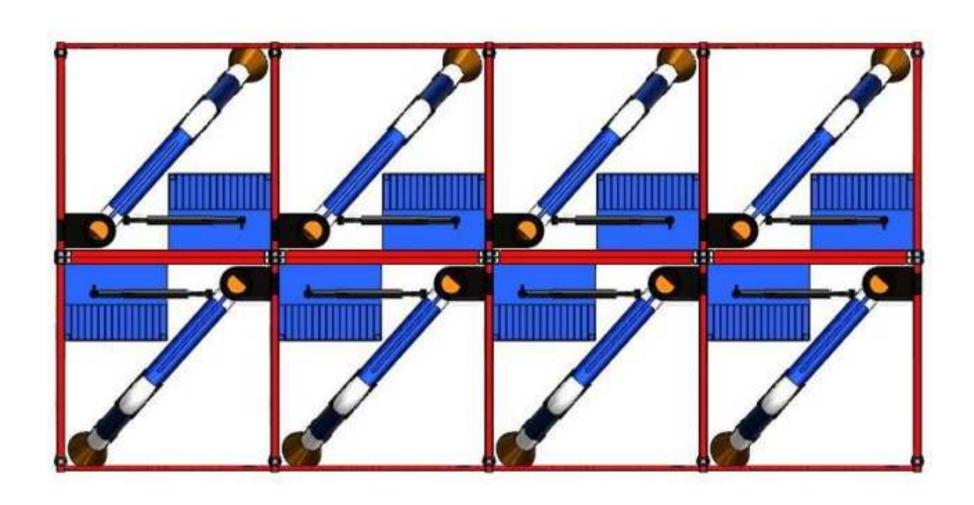

## **Recommended Equipment:**

(8) Booth WB-1055 standard: 5'(W) x 5'(D)

- table and C clamp per booth

- custom color: red

- anchors for feet to field bolted

(8) ARM 1630: dia. 6" x 10'L hanging arm

Avani Environmental Intl. Inc.