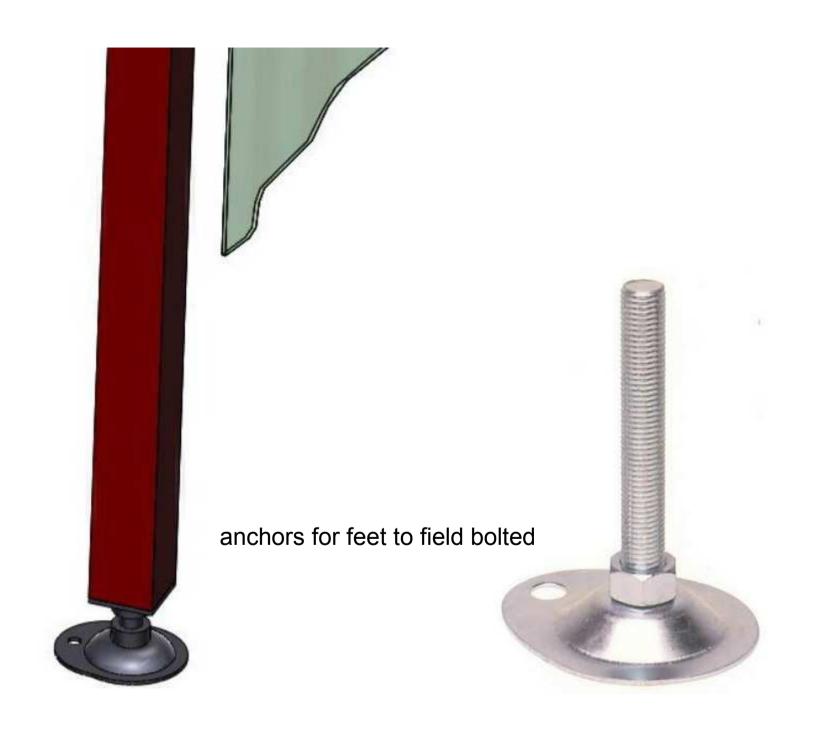

## **Recommended Equipment:**

(8) Booth WB-1055 standard: 5'(W) x 5'(D)

- table and C clamp per booth

- custom color: red

- anchors for feet to field bolted

(8) ARM 1630: dia. 6" x 10'L hanging arm

Avani Environmental Intl. Inc.