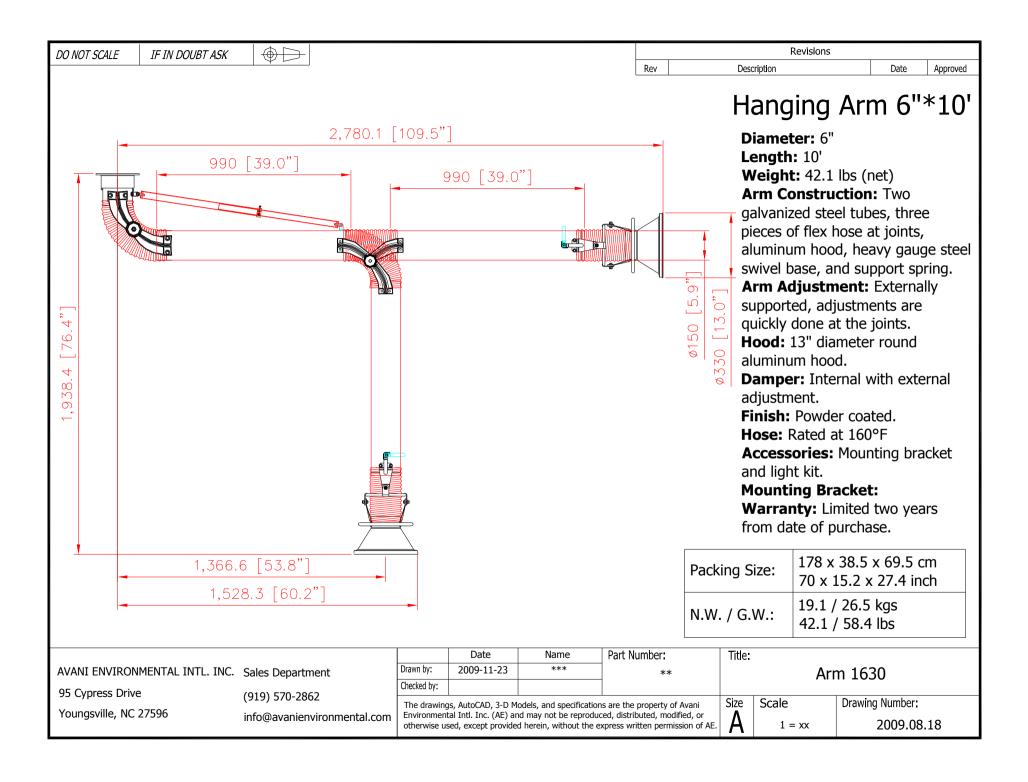

## **Recommended Equipment:**

(8) Booth WB-1055 standard: 5'(W) x 5'(D)

- table and C clamp per booth

- custom color: red

- anchors for feet to field bolted

(8) ARM 1630: dia. 6" x 10'L hanging arm

Avani Environmental Intl. Inc.