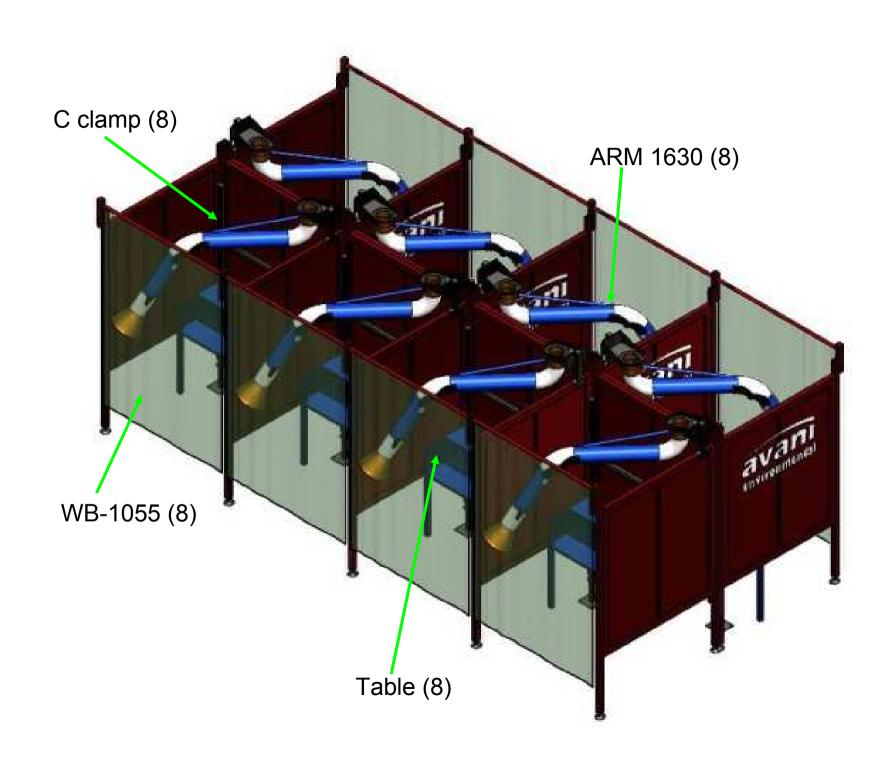

## **Recommended Equipment:**

(8) Booth WB-1055 standard: 5'(W) x 5'(D)

- table and C clamp per booth

- custom color: red

- anchors for feet to field bolted

(8) ARM 1630: dia. 6" x 10'L hanging arm

Avani Environmental Intl. Inc.