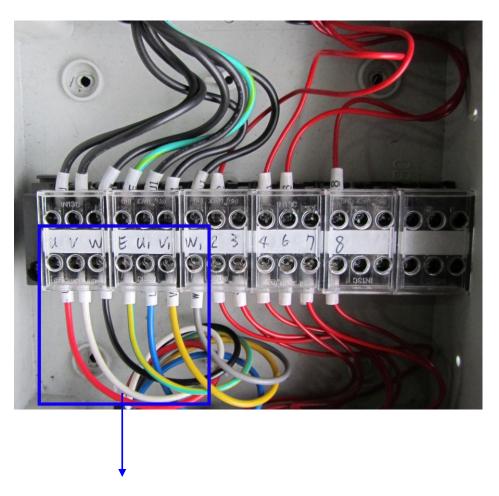

 Connect to the complete pendant push button control for WB-10000.

 Connect to the electrical junction box for WB-10000.

• Terminals connect to the motor.

• Terminals connect to the electrical junction box.

Terminals connect to the electrical junction box.

78

- ◆ 2 & 3 : The left front limit switch.
- ◆ 3 & 4 : The right front limit switch.
- ◆ 6 & 7 : The left rare limit switch.
- ◆ 7 & 8 : The right rare limit switch.