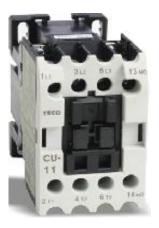

# Main Electrical Wiring for WB-10000

• Transformer for 460V.

Panel disconnect switch.

Fuse bus.

Magnetic contactor.

• Thermal Relay for motor of 1HP.

- Local main power supply for 460V.
- Connect to the electrical junction box for WB-10000.