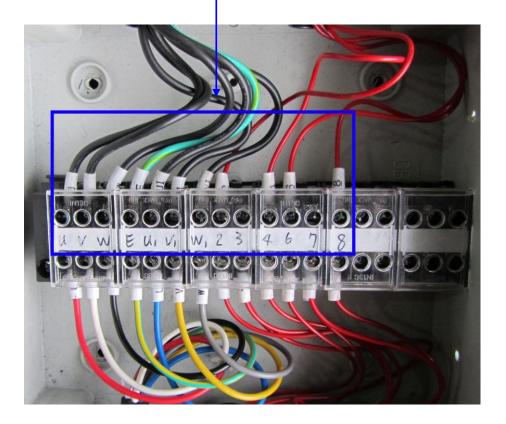

Terminals connect to the electrical junction box.

78

- ◆ 2 & 3 : The left front limit switch.
- ◆ 3 & 4 : The right front limit switch.
- ◆ 6 & 7 : The left rare limit switch.
- ◆ 7 & 8 : The right rare limit switch.