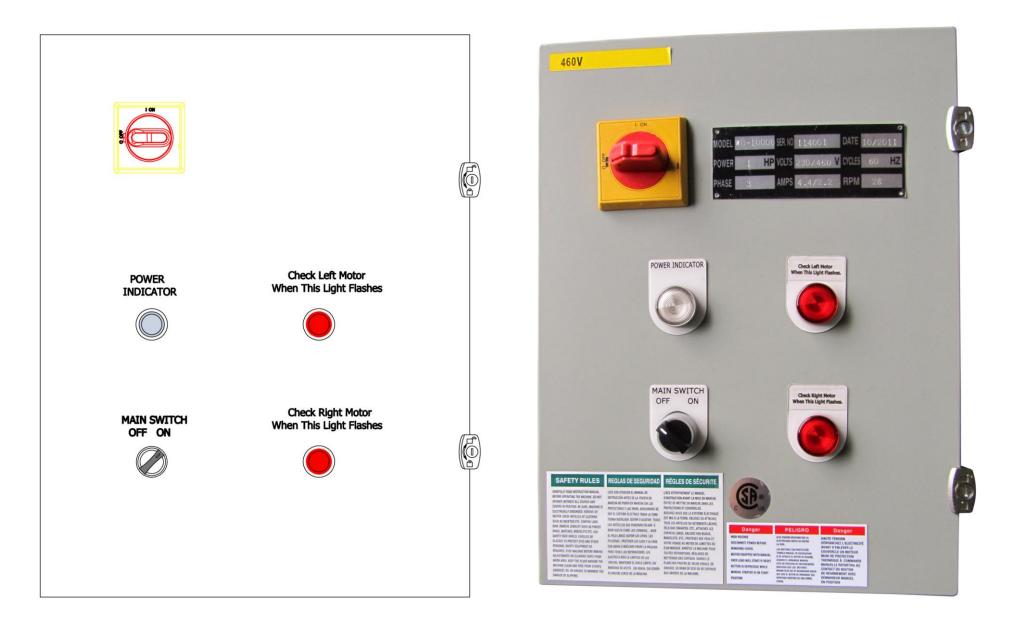

# Main Electrical Wiring for WB-10000

# Main Electrical Wiring for WB-10000

• Transformer for 460V.

Panel disconnect switch.

Fuse bus.

Magnetic contactor.

• Thermal Relay for motor of 1HP.

- Local main power supply for 460V.
- Connect to the electrical junction box for WB-10000.