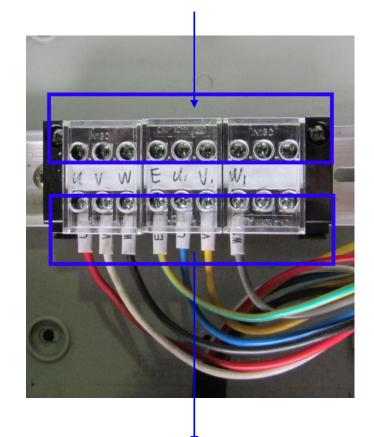

 Connect to the complete pendant push button control for WB-10000.

 Connect to the electrical junction box for WB-10000.

• Terminals connect to the motor.

• Terminals connect to the electrical junction box.

Terminals connect to the electrical junction box.

78

- ◆ 2 & 3 : The left front limit switch.
- ◆ 3 & 4 : The right front limit switch.
- ◆ 6 & 7 : The left rare limit switch.
- ◆ 7 & 8 : The right rare limit switch.