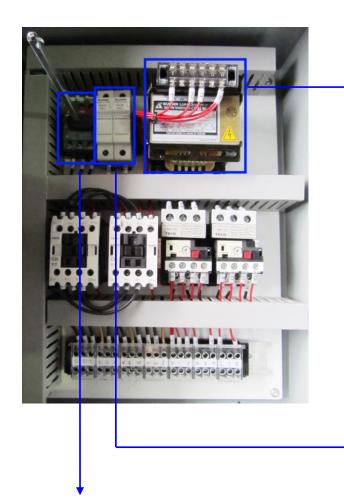

# Main Electrical Wiring for WB-10000

• Transformer for 460V.

Panel disconnect switch.

Fuse bus.

Magnetic contactor.

• Thermal Relay for motor of 1HP.

- Local main power supply for 460V.
- Connect to the electrical junction box for WB-10000.