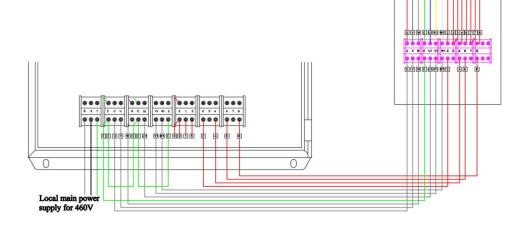

# Main Electrical Wiring for WB-10000

• Transformer for 460V.

Panel disconnect switch.

Fuse bus.

Magnetic contactor.

• Thermal Relay for motor of 1HP.

- Local main power supply for 460V.
- Connect to the electrical junction box for WB-10000.