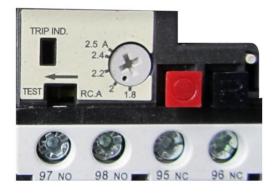

# Main Electrical Wiring for WB-10000

• Transformer for 460V.

Panel disconnect switch.

Fuse bus.

Magnetic contactor.

• Thermal Relay for motor of 1HP.

- Local main power supply for 460V.
- Connect to the electrical junction box for WB-10000.