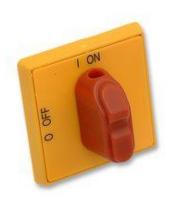

# Main Electrical Wiring for WB-10000

• Transformer for 460V.

Panel disconnect switch.

Fuse bus.

Magnetic contactor.

• Thermal Relay for motor of 1HP.

- Local main power supply for 460V.
- Connect to the electrical junction box for WB-10000.