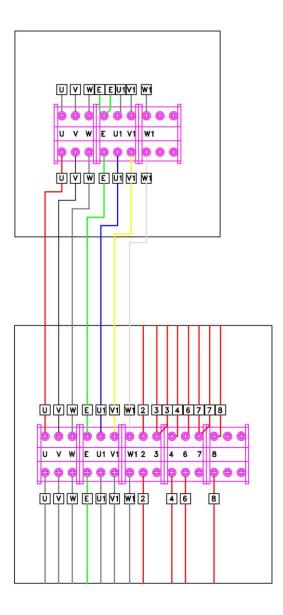

Terminals connect to the electrical junction box.

78

- ◆ 2 & 3 : The left front limit switch.
- ◆ 3 & 4 : The right front limit switch.
- ◆ 6 & 7 : The left rare limit switch.
- ◆ 7 & 8 : The right rare limit switch.