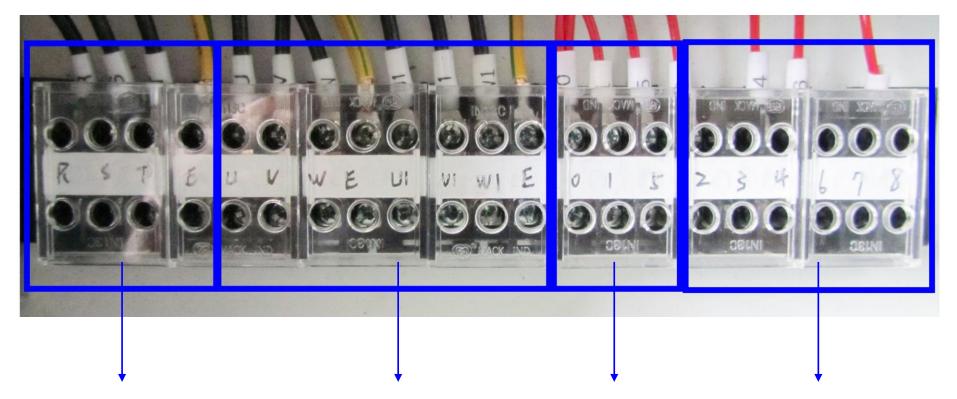

 Connect to the complete pendant push button control for WB-10000.

 Connect to the electrical junction box for WB-10000.

• Terminals connect to the motor.

• Terminals connect to the electrical junction box.

Terminals connect to the electrical junction box.

78

- ◆ 2 & 3 : The left front limit switch.
- ◆ 3 & 4 : The right front limit switch.
- ◆ 6 & 7 : The left rare limit switch.
- ◆ 7 & 8 : The right rare limit switch.