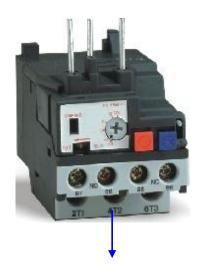

# Main Electrical Wiring for WB-10000

• Transformer for 460V.

Panel disconnect switch.

Fuse bus.

Magnetic contactor.

• Thermal Relay for motor of 1HP.

- Local main power supply for 460V.
- Connect to the electrical junction box for WB-10000.