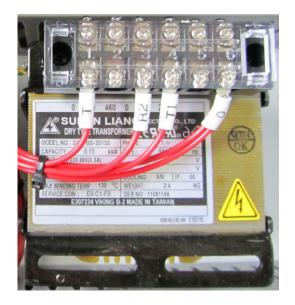

# Main Electrical Wiring for WB-10000

• Transformer for 460V.

Panel disconnect switch.

Fuse bus.

Magnetic contactor.

• Thermal Relay for motor of 1HP.

- Local main power supply for 460V.
- Connect to the electrical junction box for WB-10000.