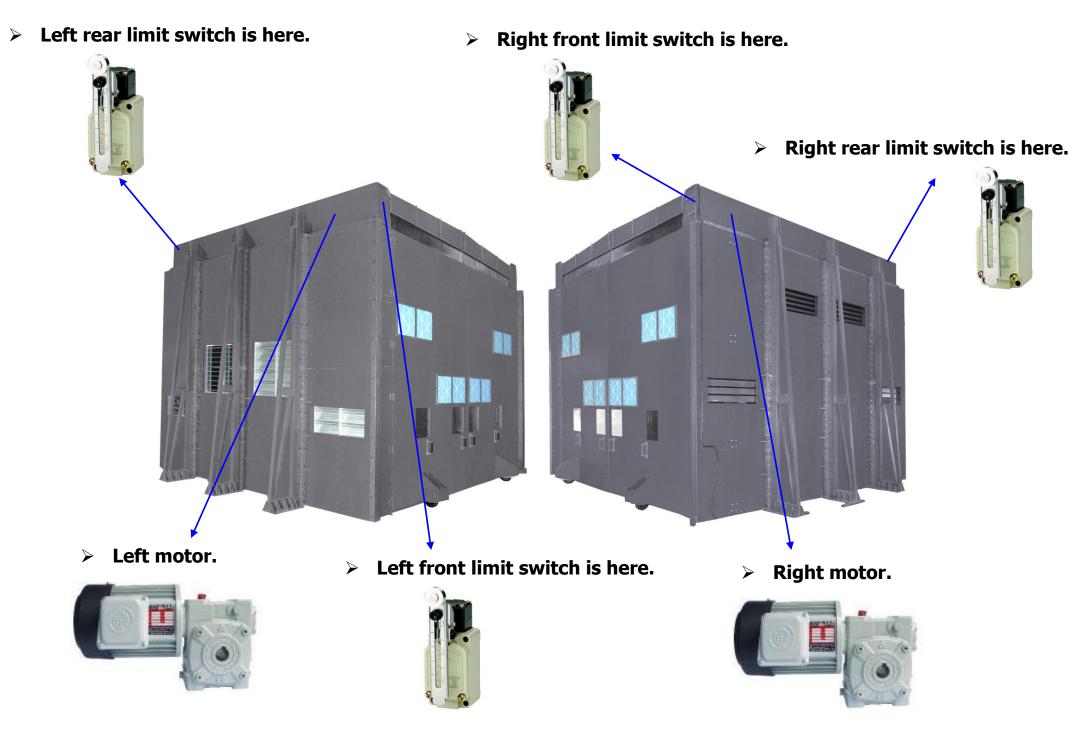

Terminals connect to the electrical junction box.

78

- ◆ 2 & 3 : The left front limit switch.
- ◆ 3 & 4 : The right front limit switch.
- ◆ 6 & 7 : The left rare limit switch.
- ◆ 7 & 8 : The right rare limit switch.