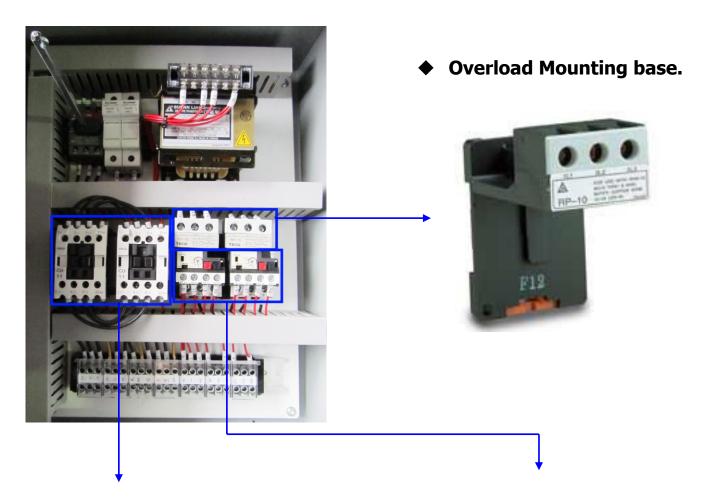

# Main Electrical Wiring for WB-10000

• Transformer for 460V.

Panel disconnect switch.

Fuse bus.

Magnetic contactor.

• Thermal Relay for motor of 1HP.

- Local main power supply for 460V.
- Connect to the electrical junction box for WB-10000.