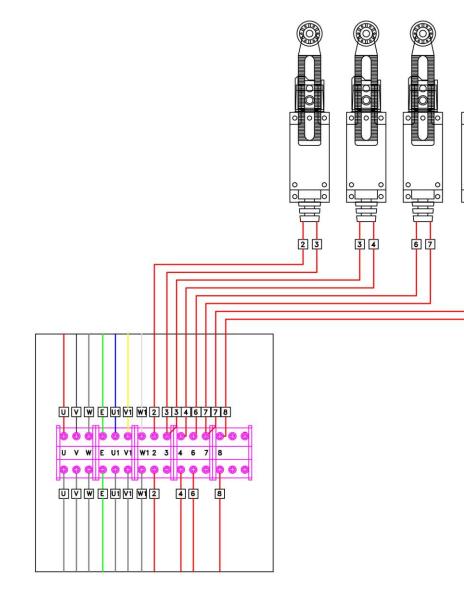

Terminals connect to the electrical junction box.

78

- ◆ 2 & 3 : The left front limit switch.
- ◆ 3 & 4 : The right front limit switch.
- ◆ 6 & 7 : The left rare limit switch.
- ◆ 7 & 8 : The right rare limit switch.