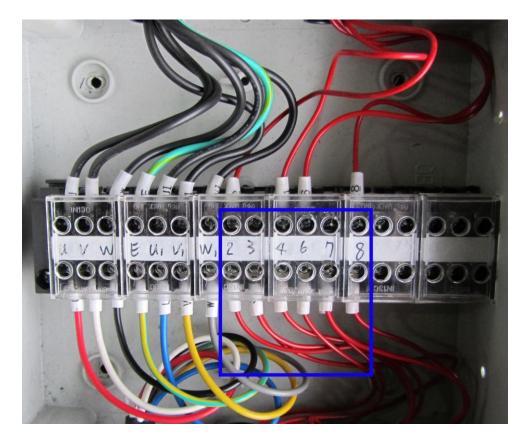

Terminals connect to the electrical junction box.

78

- ◆ 2 & 3 : The left front limit switch.
- ◆ 3 & 4 : The right front limit switch.
- ◆ 6 & 7 : The left rare limit switch.
- ◆ 7 & 8 : The right rare limit switch.