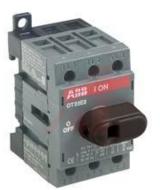

# Main Electrical Wiring for WB-10000

• Transformer for 460V.

Panel disconnect switch.

Fuse bus.

Magnetic contactor.

• Thermal Relay for motor of 1HP.

- Local main power supply for 460V.
- Connect to the electrical junction box for WB-10000.