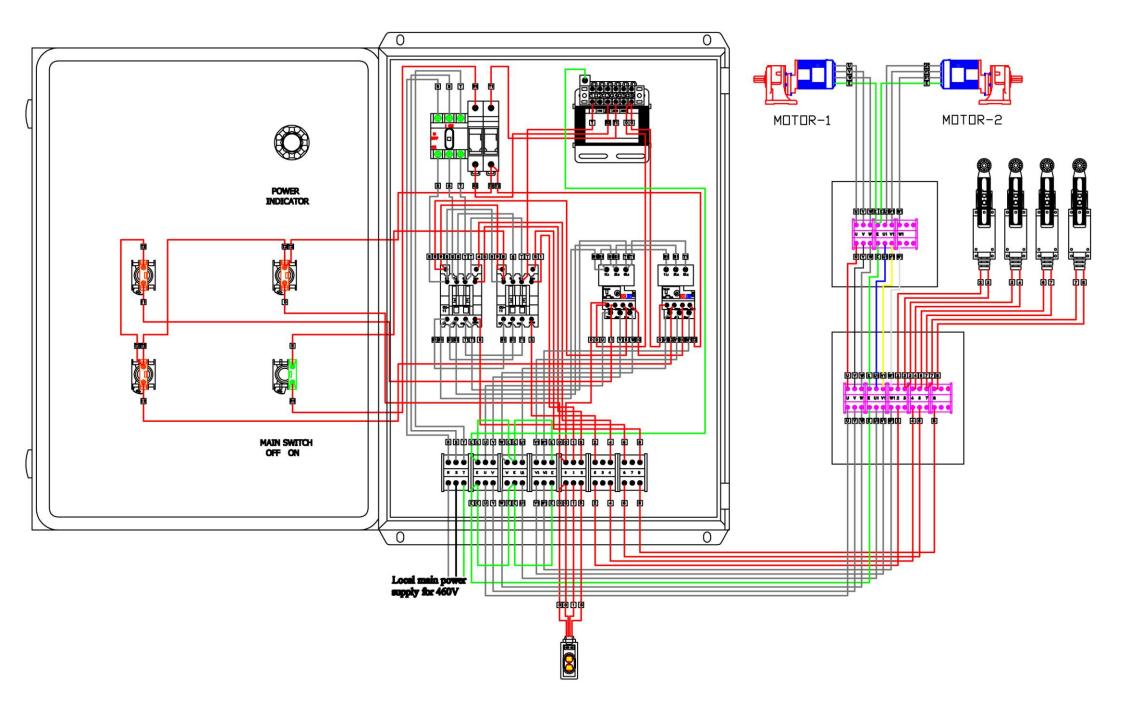

# Main Electrical Wiring for WB-10000

• Transformer for 460V.

Panel disconnect switch.

Fuse bus.

Magnetic contactor.

• Thermal Relay for motor of 1HP.

- Local main power supply for 460V.
- Connect to the electrical junction box for WB-10000.

 Connect to the complete pendant push button control for WB-10000.

 Connect to the electrical junction box for WB-10000.

• Terminals connect to the motor.

• Terminals connect to the electrical junction box.

Terminals connect to the electrical junction box.

78

- ◆ 2 & 3 : The left front limit switch.
- ◆ 3 & 4 : The right front limit switch.
- ◆ 6 & 7 : The left rare limit switch.
- ◆ 7 & 8 : The right rare limit switch.