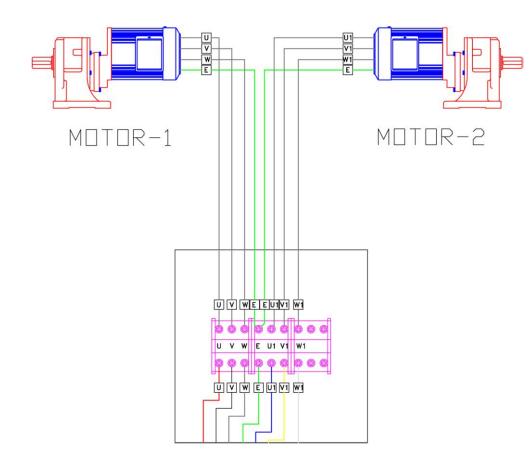

 Connect to the complete pendant push button control for WB-10000.

 Connect to the electrical junction box for WB-10000.

• Terminals connect to the motor.

• Terminals connect to the electrical junction box.

Terminals connect to the electrical junction box.

78

- ◆ 2 & 3 : The left front limit switch.
- ◆ 3 & 4 : The right front limit switch.
- ◆ 6 & 7 : The left rare limit switch.
- ◆ 7 & 8 : The right rare limit switch.