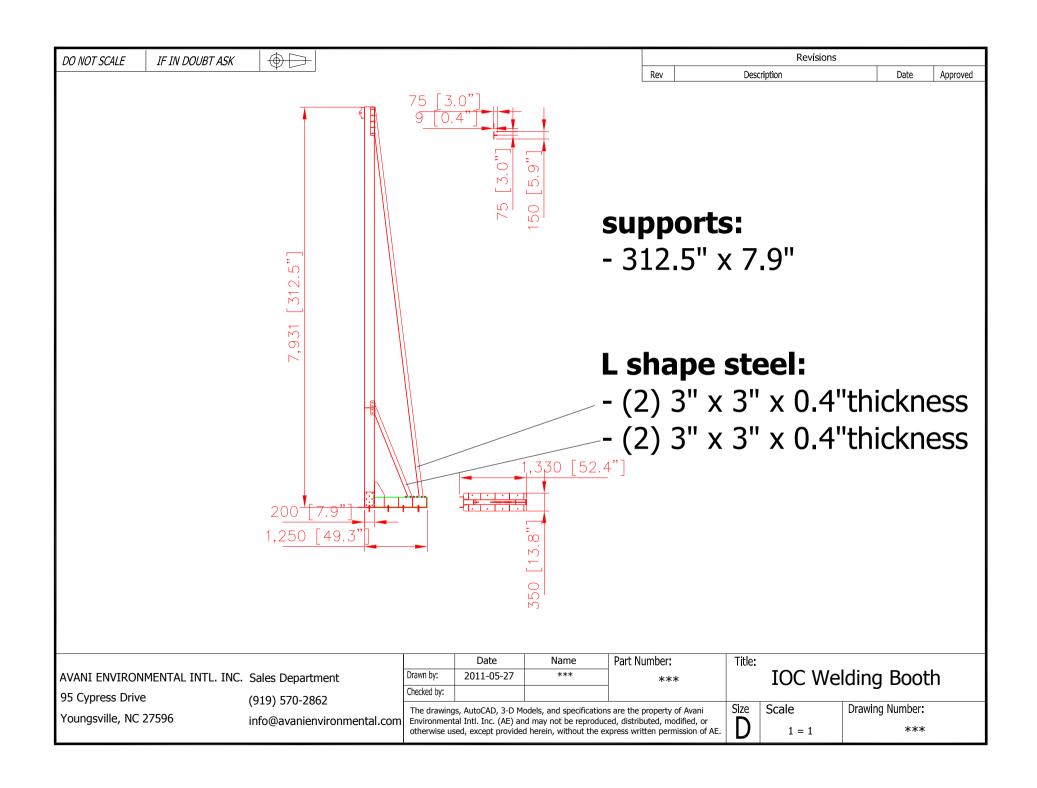

Date: May 27, 2011 To: IOC, Canada

Project: Welding Booth Attn:

**Recommended Equipment:** 

Welding Booth

Avani Environmental Intl. Inc.

95 Cypress Drive Youngsville, NC 27596 www.avanienvironmental.com Phone: (919) 570-2862 Fax: (919) 570-2863

Email: info@avanienvironmental.com

www.weldingbooths.com

The drawings, AutoCAD, 3-D Models, and specifications are the property of Avani Environmental Intl. Inc. (AE) and may not be reproduced, distributed, modified, or otherwise used, except provided herein, without the express written permission of AE.











Revisions

Rev Description Date Approved

interior: adjustable louver



front ventilation filter: 16" x 16" x 1"

non-recessed lights: (9) 59.1"L Lightsfront panel: (2) 264.5" x 30.3" x 3.1"

- interior gussets: square pipe 2.95" x 2.95" x 2.3mm thickness (13-gauge)

- steel panel cover: 4mm (8-gauge)

- front door: (4) 264.5" x 63" x 3.1"

- entire open front: 252.3"

- interior gussets: square pipe 2.95" x 2.95" x 2.3mm thickness (13-gauge)

The drawings, AutoCAD, 3-D Models, and specifications are the property of Avani

Environmental Intl. Inc. (AE) and may not be reproduced, distributed, modified, or

otherwise used, except provided herein, without the express written permission of AE.

- steel panel cover: 4mm (8-gauge)

AVANI ENVIRONMENTAL INTL. INC. Sales Department 95 Cypres