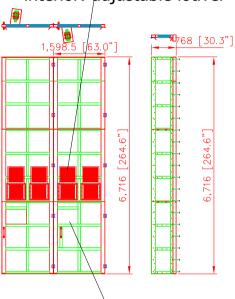

| Title: |
|--------|
|        |
|        |

\*\*\*

**IOC** Welding Booth

| Size |  |
|------|--|
| D    |  |

Scale 1 = 1 Drawing Number: \*\*\*

- (2) 80.4" x 264.5" x 3.1" (inlet opening: 61.7" x 22")
  - interior gussets: square pipe 2.95" x 2.95" x 2.3mm thickness (13-gauge)
  - steel panel cover: 4mm (8-gauge)
- (2) 93" x 264.5" x 3.1" (inlet opening: 75.3" x 51.8")
  - interior gussets: square pipe 2.95" x 2.95" x 2.3mm thickness (13-gauge)
  - steel panel cover: 4mm (8-gauge)