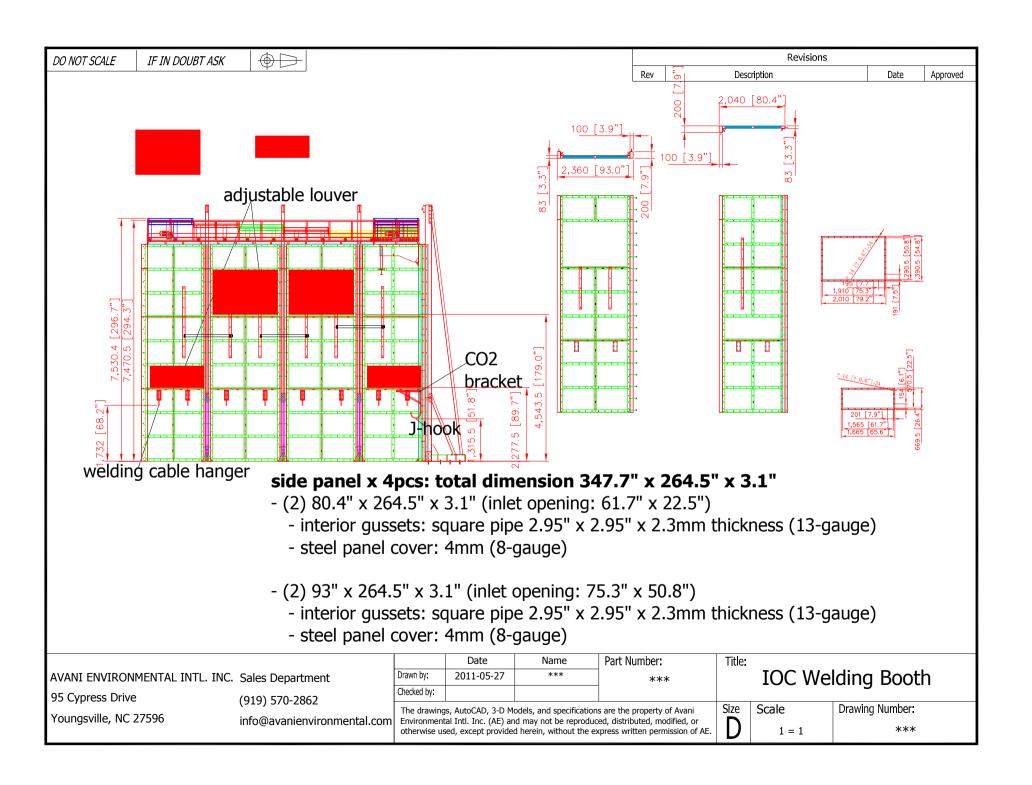

| Title: |
|--------|
|        |
|        |

\*\*\*

**IOC** Welding Booth

| Size |  |
|------|--|
| D    |  |

Scale 1 = 1 Drawing Number: \*\*\*

- (2) 80.4" x 264.5" x 3.1" (inlet opening: 61.7" x 22")
  - interior gussets: square pipe 2.95" x 2.95" x 2.3mm thickness (13-gauge)
  - steel panel cover: 4mm (8-gauge)
- (2) 93" x 264.5" x 3.1" (inlet opening: 75.3" x 51.8")
  - interior gussets: square pipe 2.95" x 2.95" x 2.3mm thickness (13-gauge)
  - steel panel cover: 4mm (8-gauge)