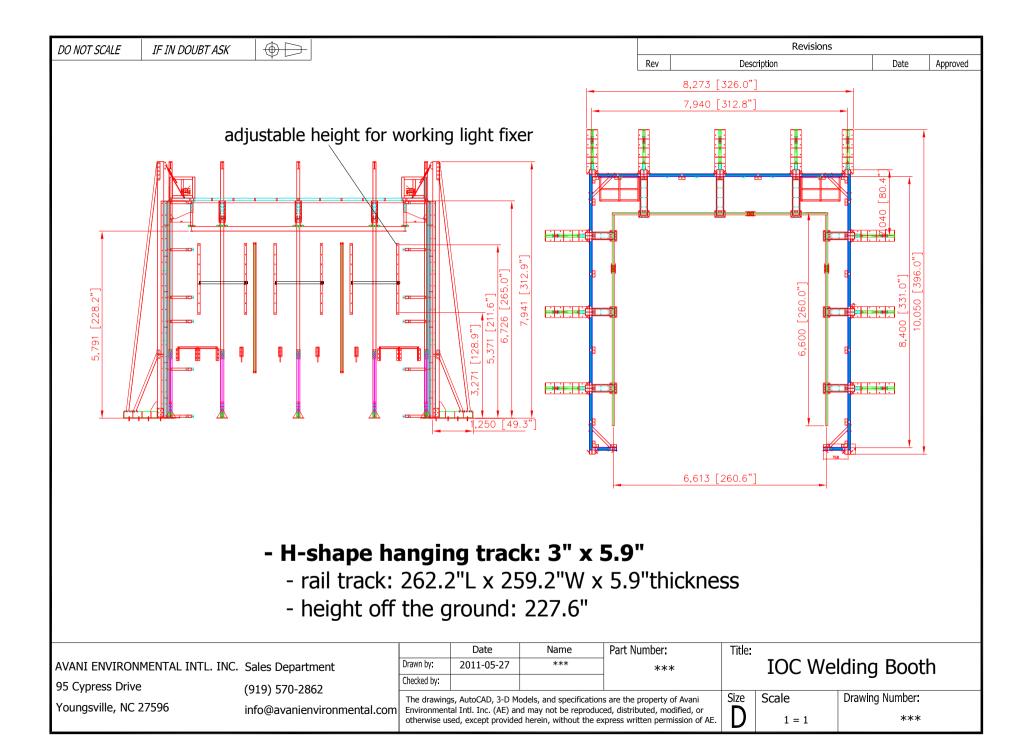

Date: May 27, 2011 To: IOC, Canada

Project: Welding Booth Attn:

**Recommended Equipment:** 

Welding Booth

Avani Environmental Intl. Inc.

95 Cypress Drive Youngsville, NC 27596 www.avanienvironmental.com Phone: (919) 570-2862 Fax: (919) 570-2863

Email: info@avanienvironmental.com

www.weldingbooths.com

The drawings, AutoCAD, 3-D Models, and specifications are the property of Avani Environmental Intl. Inc. (AE) and may not be reproduced, distributed, modified, or otherwise used, except provided herein, without the express written permission of AE.











Revisions

Rev Description Date Approved

interior: adjustable louver



front ventilation filter: 16" x 16" x 1"

non-recessed lights: (9) 59.1"L Lightsfront panel: (2) 264.5" x 30.3" x 3.1"

- interior gussets: square pipe 2.95" x 2.95" x 2.3mm thickness (13-gauge)

- steel panel cover: 4mm (8-gauge)

- front door: (4) 264.5" x 63" x 3.1"

- entire open front: 252.3"

- interior gussets: square pipe 2.95" x 2.95" x 2.3mm thickness (13-gauge)

The drawings, AutoCAD, 3-D Models, and specifications are the property of Avani

Environmental Intl. Inc. (AE) and may not be reproduced, distributed, modified, or

otherwise used, except provided herein, without the express written permission of AE.

- steel panel cover: 4mm (8-gauge)

AVANI ENVIRONMENTAL INTL. INC. Sales Department 95 Cypress