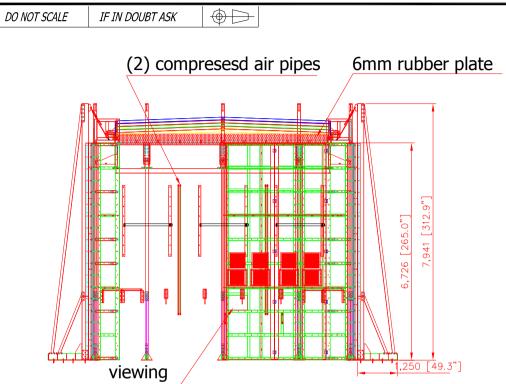

Revisions

Rev Description Date Approved

interior: adjustable louver

front ventilation filter: 16" x 16" x 1"

non-recessed lights: (9) 59.1"L Lightsfront panel: (2) 264.5" x 30.3" x 3.1"

- interior gussets: square pipe 2.95" x 2.95" x 2.3mm thickness (13-gauge)

- steel panel cover: 4mm (8-gauge)

- front door: (4) 264.5" x 63" x 3.1"

- entire open front: 252.3"

- interior gussets: square pipe 2.95" x 2.95" x 2.3mm thickness (13-gauge)

The drawings, AutoCAD, 3-D Models, and specifications are the property of Avani

Environmental Intl. Inc. (AE) and may not be reproduced, distributed, modified, or

otherwise used, except provided herein, without the express written permission of AE.

- steel panel cover: 4mm (8-gauge)