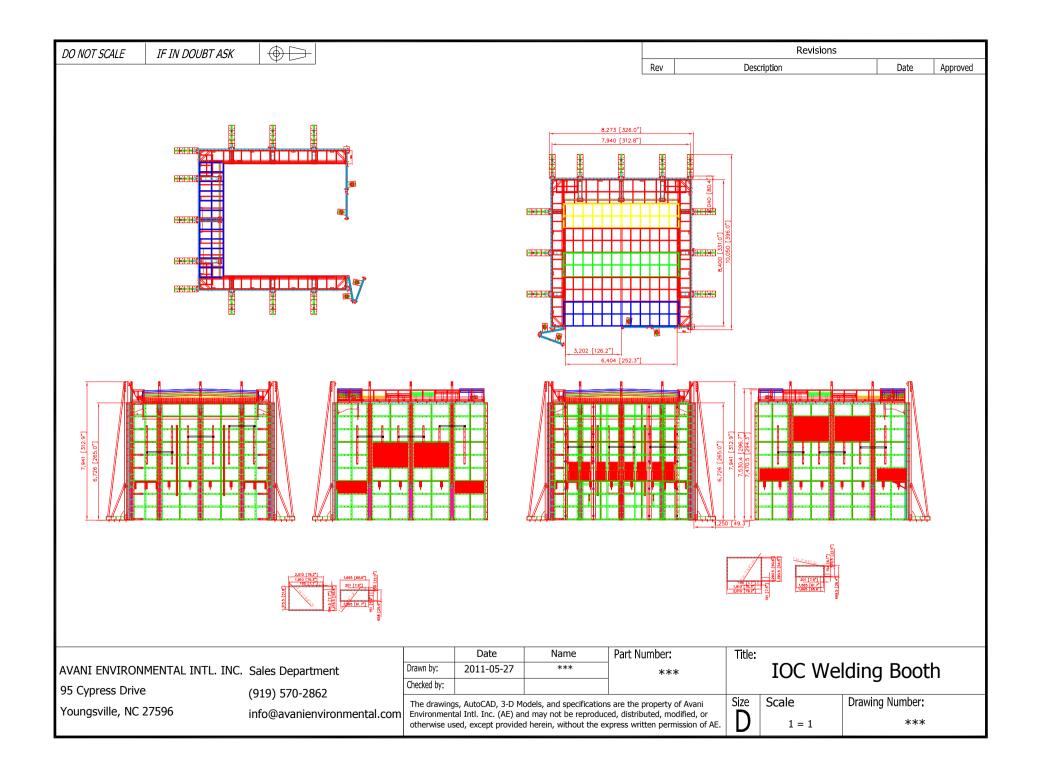

Revisions

Rev Description Date Approved

interior: adjustable louver

front ventilation filter: 16" x 16" x 1"

non-recessed lights: (9) 59.1"L Lightsfront panel: (2) 264.5" x 30.3" x 3.1"

- interior gussets: square pipe 2.95" x 2.95" x 2.3mm thickness (13-gauge)

- steel panel cover: 4mm (8-gauge)

- front door: (4) 264.5" x 63" x 3.1"

- entire open front: 252.3"

- interior gussets: square pipe 2.95" x 2.95" x 2.3mm thickness (13-gauge)

The drawings, AutoCAD, 3-D Models, and specifications are the property of Avani

Environmental Intl. Inc. (AE) and may not be reproduced, distributed, modified, or

otherwise used, except provided herein, without the express written permission of AE.

- steel panel cover: 4mm (8-gauge)

## back panel: (4)

- (2) 264.5" x 93" x 3.1"
  - interior gussets: square pipe 2.95" x 2.95" x 2.3mm thickness (13-gauge)
  - steel panel cover: 4mm (8-gauge)
- (2) 264.5" x 63.4" x 3.1"
  - interior gussets: square pipe 2.95" x 2.95" x 2.3mm thickness (13-gauge)
  - steel panel cover: 4mm (8-gauge)

| Title: |
|--------|
|        |
|        |

\*\*\*

**IOC** Welding Booth

| Size |  |
|------|--|
| D    |  |

Scale 1 = 1 Drawing Number: \*\*\*

- (2) 80.4" x 264.5" x 3.1" (inlet opening: 61.7" x 22")
  - interior gussets: square pipe 2.95" x 2.95" x 2.3mm thickness (13-gauge)
  - steel panel cover: 4mm (8-gauge)
- (2) 93" x 264.5" x 3.1" (inlet opening: 75.3" x 51.8")
  - interior gussets: square pipe 2.95" x 2.95" x 2.3mm thickness (13-gauge)
  - steel panel cover: 4mm (8-gauge)