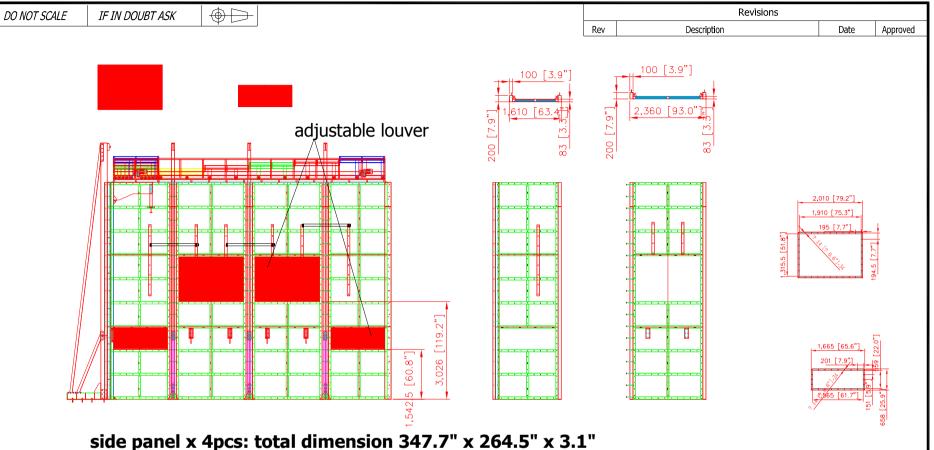

| Title: |
|--------|
|        |
|        |

\*\*\*

**IOC** Welding Booth

| Size |  |
|------|--|
| D    |  |

Scale 1 = 1 Drawing Number: \*\*\*

- (2) 80.4" x 264.5" x 3.1" (inlet opening: 61.7" x 22")
  - interior gussets: square pipe 2.95" x 2.95" x 2.3mm thickness (13-gauge)
  - steel panel cover: 4mm (8-gauge)
- (2) 93" x 264.5" x 3.1" (inlet opening: 75.3" x 51.8")
  - interior gussets: square pipe 2.95" x 2.95" x 2.3mm thickness (13-gauge)
  - steel panel cover: 4mm (8-gauge)