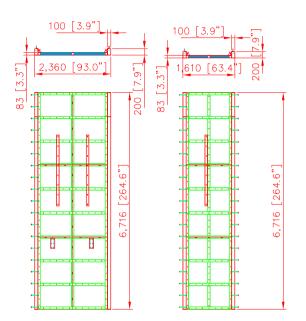

## back panel: (4)

- (2) 264.5" x 93" x 3.1"
  - interior gussets: square pipe 2.95" x 2.95" x 2.3mm thickness (13-gauge)
  - steel panel cover: 4mm (8-gauge)
- (2) 264.5" x 63.4" x 3.1"
  - interior gussets: square pipe 2.95" x 2.95" x 2.3mm thickness (13-gauge)
  - steel panel cover: 4mm (8-gauge)