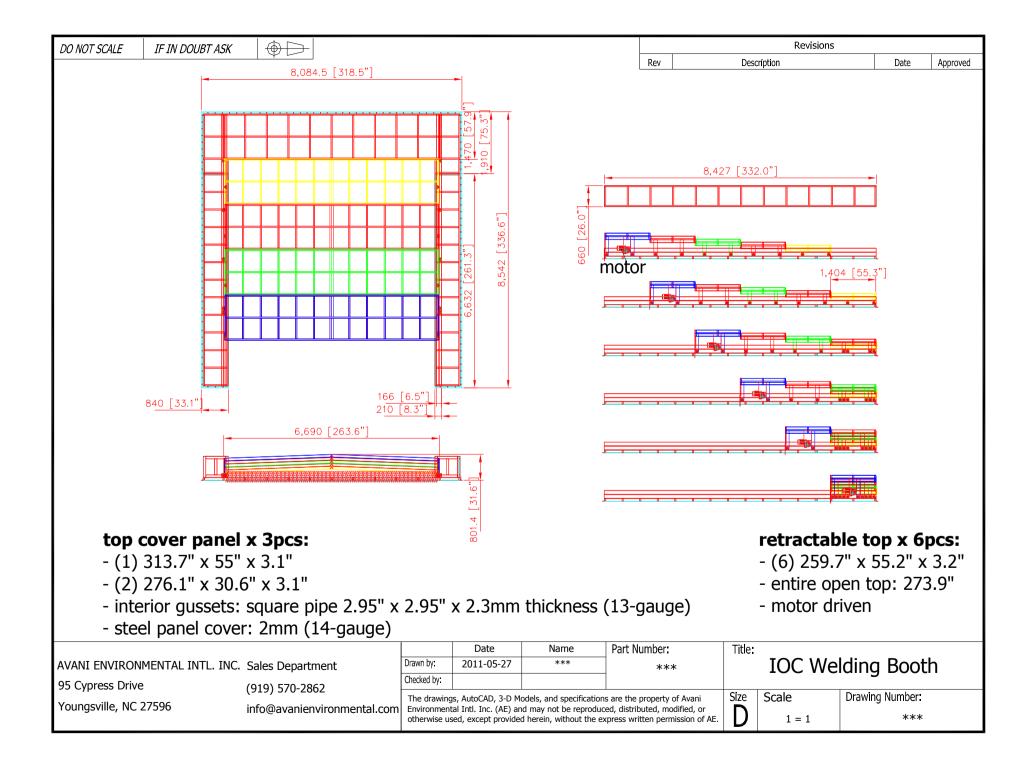

Revisions

Rev Description Date Approved

interior: adjustable louver

front ventilation filter: 16" x 16" x 1"

non-recessed lights: (9) 59.1"L Lightsfront panel: (2) 264.5" x 30.3" x 3.1"

- interior gussets: square pipe 2.95" x 2.95" x 2.3mm thickness (13-gauge)

- steel panel cover: 4mm (8-gauge)

- front door: (4) 264.5" x 63" x 3.1"

- entire open front: 252.3"

- interior gussets: square pipe 2.95" x 2.95" x 2.3mm thickness (13-gauge)

The drawings, AutoCAD, 3-D Models, and specifications are the property of Avani