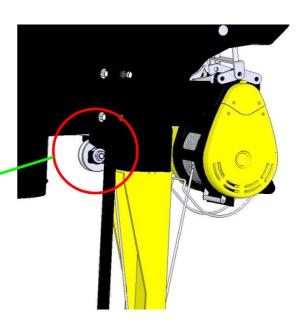

Part-A

#### > Safety Steel Cable.

Specification: 1/2" x 10M.











Specification: 5mm x 8M.







# **BAY-9** > Safety Steel Cable. Specification: 5mm x 8M. Connect.

#### > Maintenance:

➤ Bearing: lubricant/grease monthly.











➤ Big & Small Gear: lubrication once monthly.











#### Lubrication once monthly.





➤ Big & Small Gear: lubrication once monthly.





Casters: lubrication once monthly.





> Casters: lubrication once monthly.



> Casters: lubrication once monthly.





> Casters: lubrication once monthly.





➤ Check the carbon brush lifespan and length for motor 3 every 6 months. Replace carbon brushes when the brush length is left with 0.2" (5mm).





## **Main Electrical Box Components for BAY-9**





## Main Electrical Box Wiring for BAY-9





> Panel disconnect switch.



> Fuse bus.

















Connect to main power supply for BAY-9. (120V)



Connect to motor 3 power supply for BAY-9.



Connect to motor 2 power supply for BAY-9.





Connect to motor 1 power supply for BAY-9.



Connect to the complete pendant push button controls for BAY-9.





Connect to the left limit switch of the motor 2 for BAY-9.



Connect to the right limit switch of the motor 2