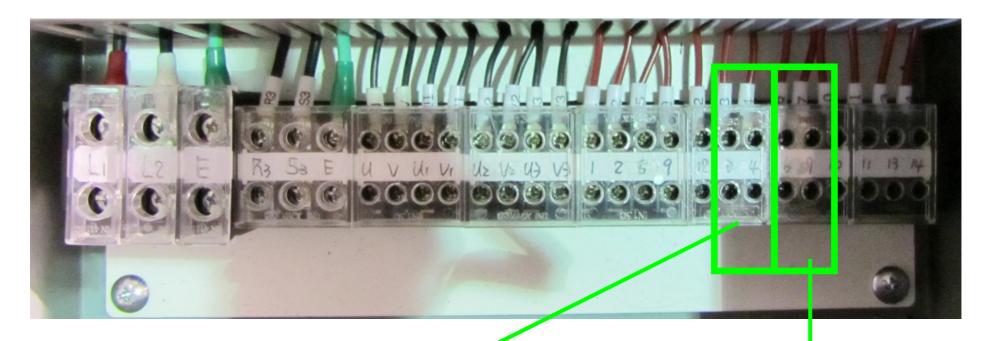

Connect to motor 1 power supply for BAY-9.

Connect to the complete pendant push button controls for BAY-9.

Connect to the left limit switch of the motor 2 for BAY-9.

Connect to the right limit switch of the motor 2 for BAY-9.