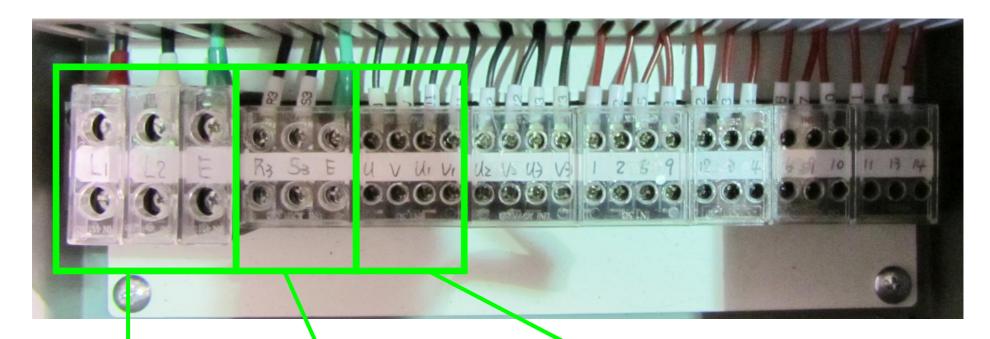

## **Main Electrical Box Components for BAY-9**

## Main Electrical Box Wiring for BAY-9

> Panel disconnect switch.

> Fuse bus.

Connect to main power supply for BAY-9. (120V)

Connect to motor 3 power supply for BAY-9.

Connect to motor 2 power supply for BAY-9.