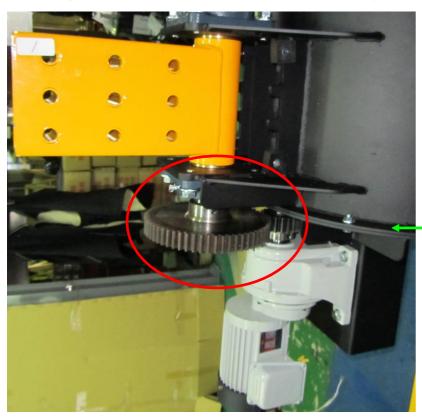

#### > Maintenance:

➤ Bearing: lubricant/grease monthly.

➤ Big & Small Gear: lubrication once monthly.

#### Lubrication once monthly.

➤ Big & Small Gear: lubrication once monthly.

Casters: lubrication once monthly.

> Casters: lubrication once monthly.

> Casters: lubrication once monthly.

> Casters: lubrication once monthly.