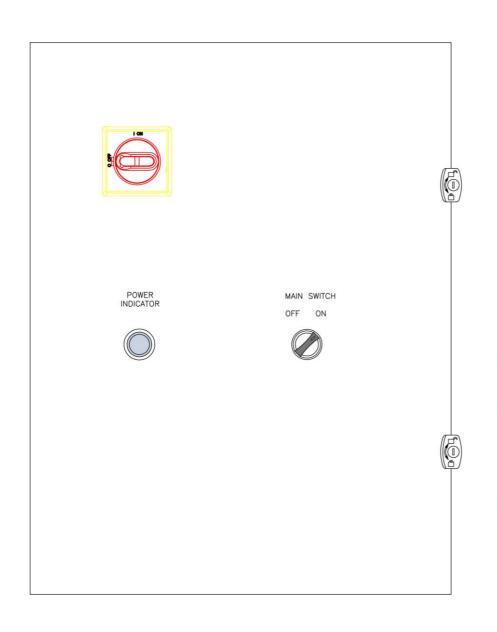

Part-A

#### > Safety Steel Cable.

Specification: 1/2" x 10M.











Specification: 5mm x 8M.







# **BAY-9** > Safety Steel Cable. Specification: 5mm x 8M. Connect.

#### > Maintenance:

➤ Bearing: lubricant/grease monthly.











➤ Big & Small Gear: lubrication once monthly.











#### Lubrication once monthly.





➤ Big & Small Gear: lubrication once monthly.





Casters: lubrication once monthly.





> Casters: lubrication once monthly.



> Casters: lubrication once monthly.





> Casters: lubrication once monthly.





➤ Check the carbon brush lifespan and length for motor 3 every 6 months. Replace carbon brushes when the brush length is left with 0.2" (5mm).





## **Main Electrical Box Components for BAY-9**





## Main Electrical Box Wiring for BAY-9





> Panel disconnect switch.



> Fuse bus.

















Connect to main power supply for BAY-9. (120V)



Connect to motor 3 power supply for BAY-9.



Connect to motor 2 power supply for BAY-9.





Connect to motor 1 power supply for BAY-9.



Connect to the complete pendant push button controls for BAY-9.





Connect to the left limit switch of the motor 2 for BAY-9.



Connect to the right limit switch of the motor 2 for BAY-9.





Connect to the left limit switch of the motor 1 for BAY-9



Connect to the right limit switch of the motor 1 for BAY-9.