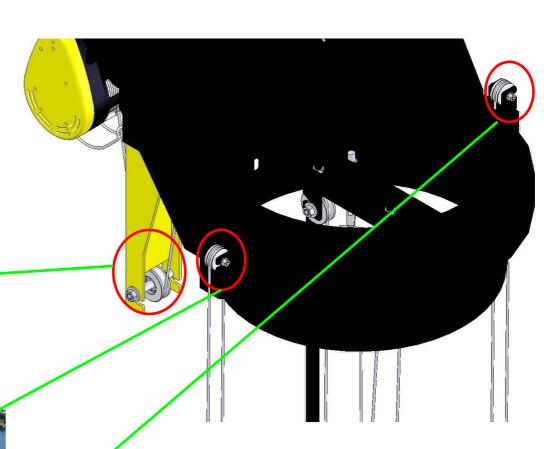

Part-A

#### > Safety Steel Cable.

Specification: 1/2" x 10M.











Specification: 5mm x 8M.







# **BAY-9** > Safety Steel Cable. Specification: 5mm x 8M. Connect.

#### > Maintenance:

➤ Bearing: lubricant/grease monthly.











➤ Big & Small Gear: lubrication once monthly.











#### Lubrication once monthly.





➤ Big & Small Gear: lubrication once monthly.





Casters: lubrication once monthly.





> Casters: lubrication once monthly.



> Casters: lubrication once monthly.





> Casters: lubrication once monthly.





➤ Check the carbon brush lifespan and length for motor 3 every 6 months. Replace carbon brushes when the brush length is left with 0.2" (5mm).





## **Main Electrical Box Components for BAY-9**





## Main Electrical Box Wiring for BAY-9





> Panel disconnect switch.



> Fuse bus.

















Connect to main power supply for BAY-9. (120V)



Connect to motor 3 power supply for BAY-9.



Connect to motor 2 power supply for BAY-9.





Connect to motor 1 power supply for BAY-9.



Connect to the complete pendant push button controls for BAY-9.





Connect to the left limit switch of the motor 2 for BAY-9.



Connect to the right limit switch of the motor 2 for BAY-9.





Connect to the left limit switch of the motor 1 for BAY-9



Conn