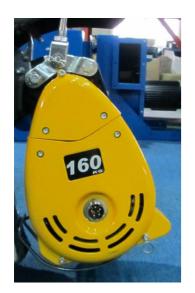

Part-A

#### > Safety Steel Cable.

Specification: 1/2" x 10M.











Specification: 5mm x 8M.







# **BAY-9** > Safety Steel Cable. Specification: 5mm x 8M. Connect.

#### > Maintenance:

➤ Bearing: lubricant/grease monthly.











➤ Big & Small Gear: lubrication once monthly.











#### Lubrication once monthly.





➤ Big & Small Gear: lubrication once monthly.





Casters: lubrication once monthly.





> Casters: lubrication once monthly.



> Casters: lubrication once monthly.





> Casters: lubrication once monthly.





➤ Check the carbon brush lifespan and length for motor 3 every 6 months. Replace carbon brushes when the brush length is left with 0.2" (5mm).





## **Main Electrical Box Components for BAY-9**





## Main Electrical Box Wiring for BAY-9





> Panel disconnect switch.



> Fuse bus.

















Connect to main power supply for BAY-9. (120V)



Connect to motor 3 power supply for BAY-9.



Connect to motor 2 power supply for BAY-9.





Connect to motor 1 power supply for BAY-9.



Connect to the complete pendant push button controls for BAY-9.





Connect to the left limit switch of the motor 2 for BAY-9.



Connect to the right limit switch of the motor 2 for BAY-9.





Connect to the left limit switch of the motor 1 for BAY-9



Connect to the right limit switch of the motor 1 for BAY-9.