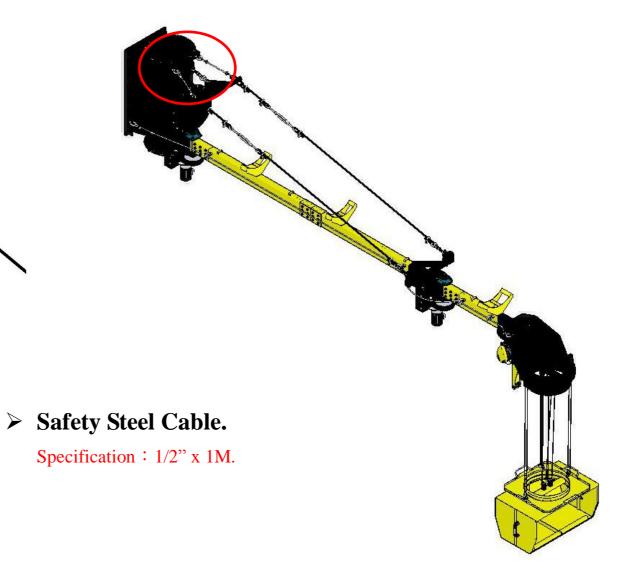

#### > Safety Steel Cable.

Specification: 1/2" x 10M.

Specification: 5mm x 8M.