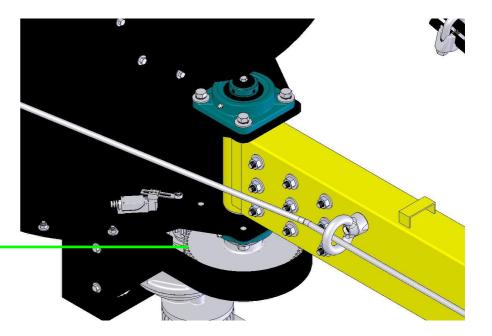

#### > Safety Steel Cable.

Specification: 1/2" x 10M.

Specification: 5mm x 8M.

# **BAY-9** > Safety Steel Cable. Specification: 5mm x 8M. Connect.