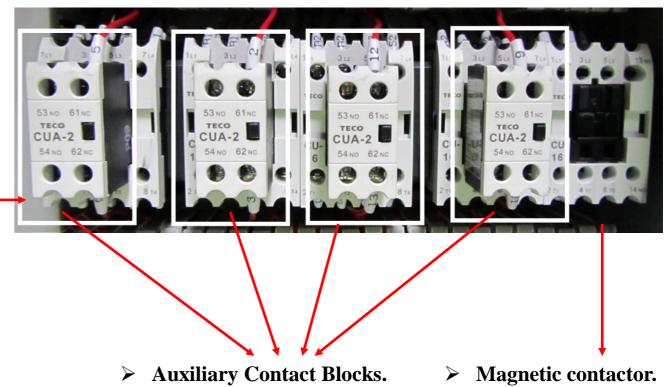

tion: 1/2" x 10M.











Specification: 5mm x 8M.







# **BAY-9** > Safety Steel Cable. Specification: 5mm x 8M. Connect.

#### > Maintenance:

➤ Bearing: lubricant/grease monthly.











➤ Big & Small Gear: lubrication once monthly.











#### Lubrication once monthly.





➤ Big & Small Gear: lubrication once monthly.





Casters: lubrication once monthly.





> Casters: lubrication once monthly.



> Casters: lubrication once monthly.





> Casters: lubrication once monthly.





➤ Check the carbon brush lifespan and length for motor 3 every 6 months. Replace carbon brushes when the brush length is left with 0.2" (5mm).





## **Main Electrical Box Components for BAY-9**





## Main Electrical Box Wiring for BAY-9





> Panel disconnect switch.



> Fuse bus.

















Connect to main power supply for BAY-9. (120V)



Connect to motor 3 power supply for BAY-9.



Connect to motor 2 power supply for BAY-9.





Connect to motor 1 power supply for BAY-9.



Connect to the complete pendant push button controls for BAY-9.





Connect to the left limit switch of the motor 2 for BAY-9.



Connect to the right limit switch of the motor 2 for BAY-9.





Connect to the left limit switch of the motor 1 for BAY-9



Connect to the right limit switch of the motor 1 for BAY-9.