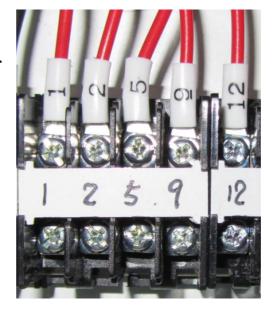

Connect to motor 1 power supply for BAY-9.

Connect to the complete pendant push button controls for BAY-9.

Connect to the left limit switch of the motor 2 for BAY-9.

Connect to the right limit switch of the motor 2 for BAY-9.

Connect to the left limit switch of the motor 1 for BAY-9

Connect to the right limit switch of the motor 1 for BAY-9.