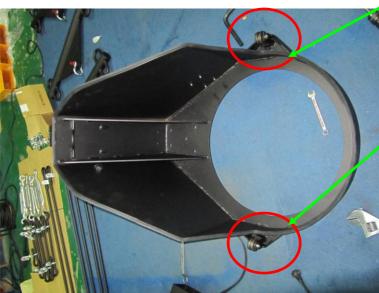

Part-A

#### > Safety Steel Cable.

Specification: 1/2" x 10M.











Specification: 5mm x 8M.







# **BAY-9** > Safety Steel Cable. Specification: 5mm x 8M. Connect.

#### > Maintenance:

➤ Bearing: lubricant/grease monthly.











➤ Big & Small Gear: lubrication once monthly.











#### Lubrication once monthly.





➤ Big & Small Gear: lubrication once monthly.





Casters: lubrication once monthly.





> Casters: lubrication once monthly.



> Casters: lubrication once monthly.





> Casters: lubrication once monthly.





➤ Check the carbon brush lifespan and length for motor 3 every 6 months. Replace carbon brushes when the brush length is left with 0.2" (5mm).





## **Main Electrical Box Components for BAY-9**





## Main Electrical Box Wiring for BAY-9





> Panel disconnect switch.



> Fuse bus.

















Connect to main power supply for BAY-9. (120V)



Connect to motor 3 power supply for BAY-9.



Connect to motor 2 power supply for BAY-9.





Connect to motor 1 power supply for BAY-9.



Connect to the complete pendant push button controls for BAY-9.





Connect to the left limit switch of the motor 2 for BAY-9.



Connect to the right limit switch of the motor 2 for BAY-9.





Connect to the left limit switch of the motor 1 for BAY-9



Co