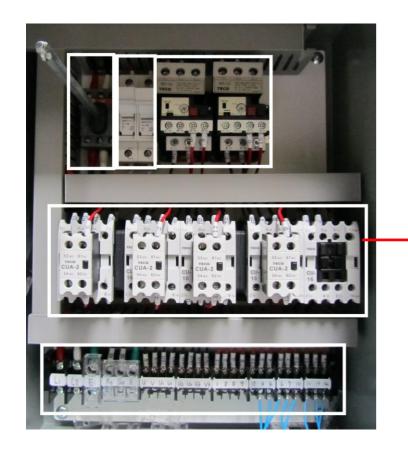

## **Main Electrical Box Components for BAY-9**

## Main Electrical Box Wiring for BAY-9

> Panel disconnect switch.

> Fuse bus.

Connect to main power supply for BAY-9. (120V)

Connect to motor 3 power supply for BAY-9.

Connect to motor 2 power supply for BAY-9.

Connect to motor 1 power supply for BAY-9.

Connect to the complete pendant push button controls for BAY-9.

Connect to the left limit switch of the motor 2 for BAY-9.

Connect to the right limit switch of the motor 2 for BAY-9.

Connect to the left limit switch of the motor 1 for BAY-9

Connect to the right limit switch of the motor 1 for BAY-9.