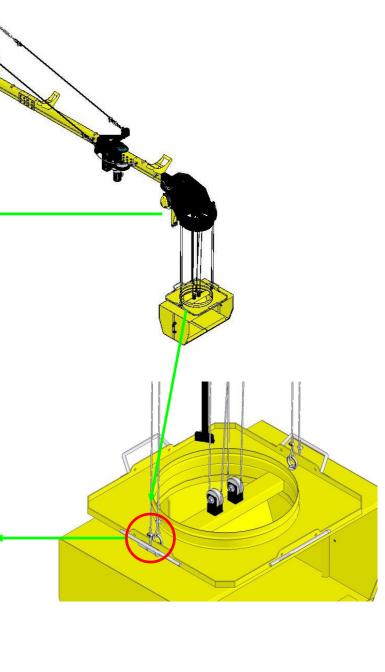

Part-A

#### > Safety Steel Cable.

Specification: 1/2" x 10M.











Specification: 5mm x 8M.







# **BAY-9** > Safety Steel Cable. Specification: 5mm x 8M. Connect.

#### > Maintenance:

➤ Bearing: lubricant/grease monthly.











➤ Big & Small Gear: lubrication once monthly.











#### Lubrication once monthly.





➤ Big & Small Gear: lubrication once monthly.





Casters: lubrication once monthly.





> Casters: lubrication once monthly.



> Casters: lubrication once monthly.





> Casters: lubrication once monthly.





➤ Check the carbon brush lifespan and length for motor 3 every 6 months. Replace carbon brushes when the brush length is left with 0.2" (5mm).





## **Main Electrical Box Components for BAY-9**





## Main Electrical Box Wiring for BAY-9





> Panel disconnect switch.



> Fuse bus.

















Connect to main power supply for BAY-9. (120V)