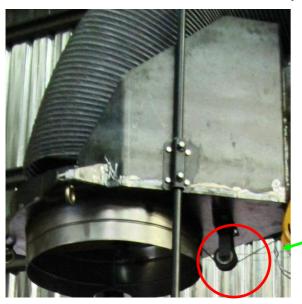

Part-A

#### > Safety Steel Cable.

Specification: 1/2" x 10M.











Specification: 5mm x 8M.







# **BAY-9** > Safety Steel Cable. Specification: 5mm x 8M. Connect.

#### > Maintenance:

➤ Bearing: lubricant/grease monthly.











➤ Big & Small Gear: lubrication once monthly.











#### Lubrication once monthly.





➤ Big & Small Gear: lubrication once monthly.





Casters: lubrication once monthly.





> Casters: lubrication once monthly.



> Casters: lubrication once monthly.





> Casters: lubrication once monthly.





➤ Check the carbon brush lifespan and length for motor 3 every 6 months. Replace carbon brushes when the brush length is left with 0.2" (5mm).





## **Main Electrical Box Components for BAY-9**





## Main Electrical Box Wiring for BAY-9





> Panel disconnect switch.



> Fuse bus.

















Connect to main power supply for BAY-9. (120V)



Connect to motor 3 power supply for BAY-9.



Connect to motor 2 power supply for BAY-9.





Connect to motor 1 power supply for BAY-9.



Connect to the complete pendant push button controls for BAY-9.





Connect to the left limit switch of the motor 2 for BAY-9.



Connect to the right limit switch of the motor