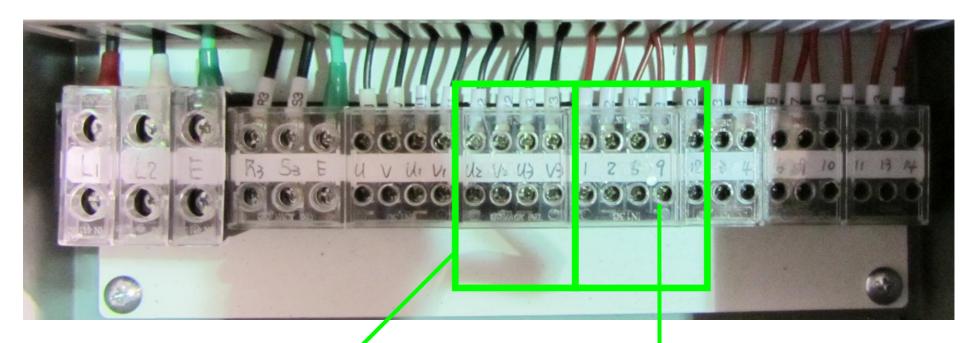

## **Main Electrical Box Components for BAY-9**

## Main Electrical Box Wiring for BAY-9

> Panel disconnect switch.

> Fuse bus.

Connect to main power supply for BAY-9. (120V)

Connect to motor 3 power supply for BAY-9.

Connect to motor 2 power supply for BAY-9.

Connect to motor 1 power supply for BAY-9.

Connect to the complete pendant push button controls for BAY-9.

Connect to the left limit switch of the motor 2 for BAY-9.

Connect to the right limit switch of the motor 2 for BAY-9.

Connect to the left limit switch of the motor 1 for BAY-9

Connect to the right limit switch of the motor 1 for BAY-9.