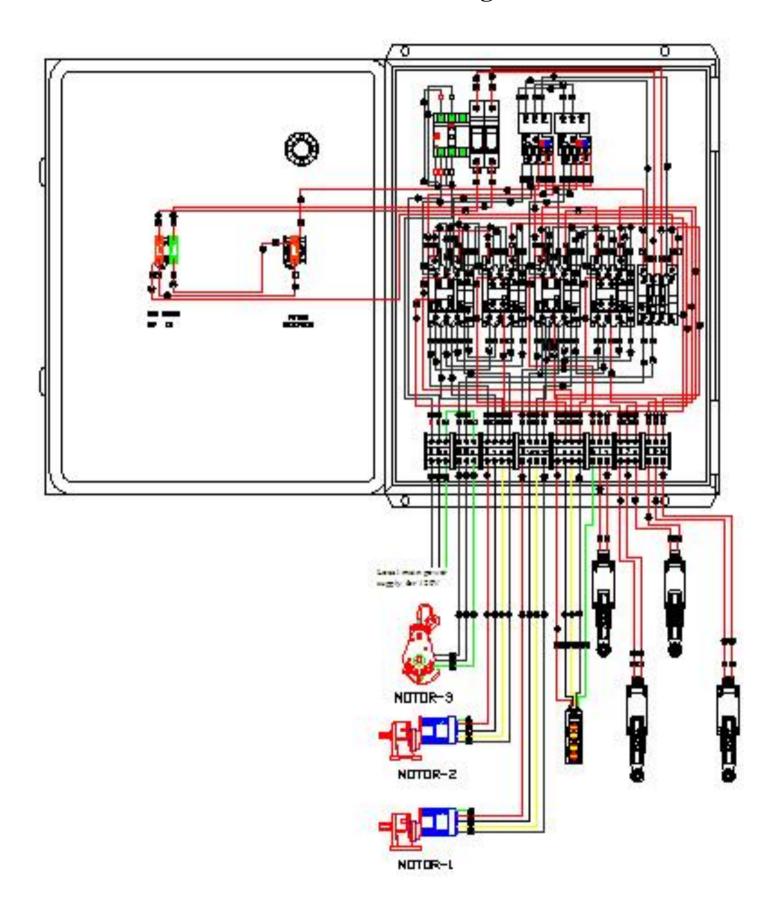

## **Main Electrical Box Components for BAY-9**

## Main Electrical Box Wiring for BAY-9

> Panel disconnect switch.

> Fuse bus.

Connect to main power supply for BAY-9. (120V)

Connect to motor 3 power supply for BAY-9.

Connect to motor 2 power supply for BAY-9.

Connect to motor 1 power supply for BAY-9.

Connect to the complete pendant push button controls for BAY-9.

Connect to the left limit switch of the motor 2 for BAY-9.

Connect to the right limit switch of the motor 2 for BAY-9.

Connect to the left limit switch of the motor 1 for BAY-9

Connect to the right limit switch of the motor 1 for BAY-9.