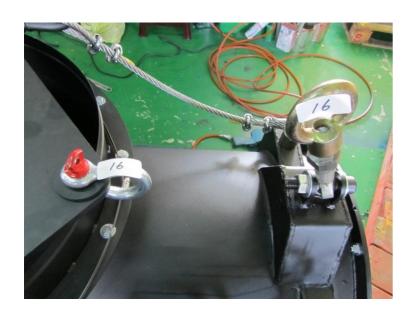

Part-A

#### > Safety Steel Cable.

Specification: 1/2" x 10M.











Specification: 5mm x 8M.







# **BAY-9** > Safety Steel Cable. Specification: 5mm x 8M. Connect.

#### > Maintenance:

➤ Bearing: lubricant/grease monthly.











➤ Big & Small Gear: lubrication once monthly.











#### Lubrication once monthly.





➤ Big & Small Gear: lubrication once monthly.





Casters: lubrication once monthly.





> Casters: lubrication once monthly.



> Casters: lubrication once monthly.





> Casters: lubrication once monthly.





➤ Check the carbon brush lifespan and length for motor 3 every 6 months. Replace carbon brushes when the brush length is left with 0.2" (5mm).





## **Main Electrical Box Components for BAY-9**





## Main Electrical Box Wiring for BAY-9