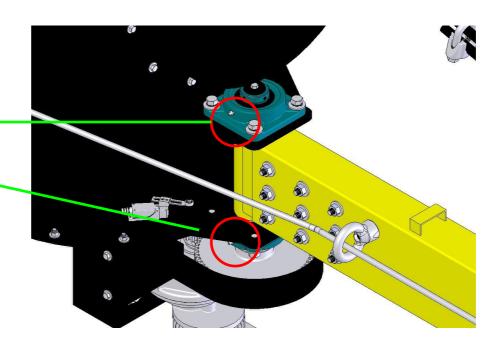

#### > Safety Steel Cable.

Specification: 1/2" x 10M.

Specification: 5mm x 8M.

# **BAY-9** > Safety Steel Cable. Specification: 5mm x 8M. Connect.