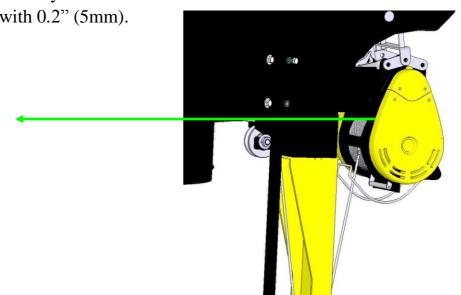

➤ Check the carbon brush lifespan and length for motor 3 every 6 months. Replace carbon brushes when the brush length is left with 0.2" (5mm).