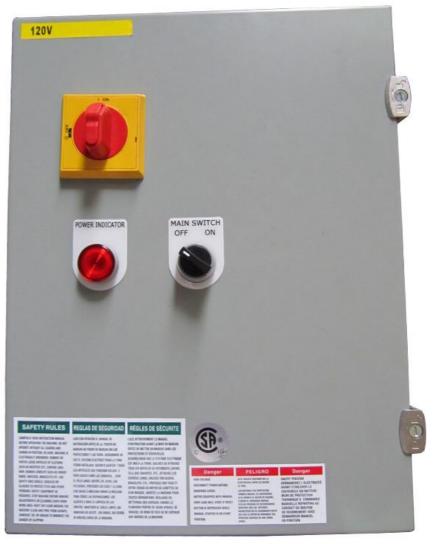

## Main Electrical Box Wiring for BAY-9

> Panel disconnect switch.

> Fuse bus.

Connect to main power supply for BAY-9. (120V)

Connect to motor 3 power supply for BAY-9.

Connect to motor 2 power supply for BAY-9.