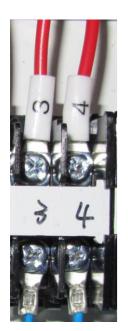

Connect to motor 1 power supply for BAY-9.

Connect to the complete pendant push button controls for BAY-9.

Connect to the left limit switch of the motor 2 for BAY-9.

Connect to the right limit switch of the motor 2 for BAY-9.