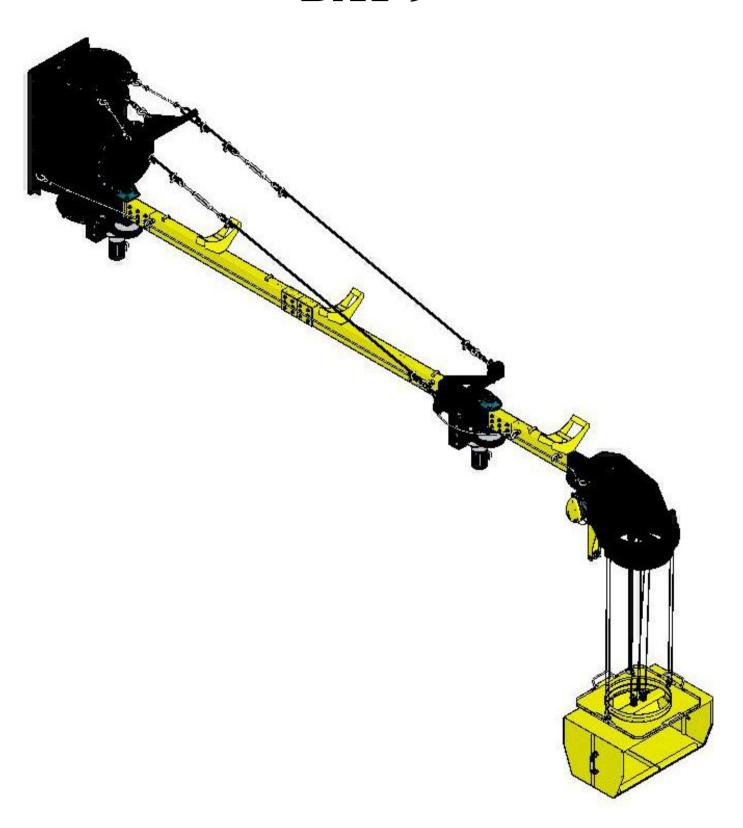

Part-A

#### > Safety Steel Cable.

Specification: 1/2" x 10M.











Specification: 5mm x 8M.







# **BAY-9** > Safety Steel Cable. Specification: 5mm x 8M. Connect.

#### > Maintenance:

➤ Bearing: lubricant/grease monthly.











➤ Big & Small Gear: lubrication once monthly.











#### Lubrication once monthly.





➤ Big & Small Gear: lubrication once monthly.





Casters: lubrication once monthly.





> Casters: lubrication once monthly.



> Casters: lubrication once monthly.





> Casters: lubrication once monthly.





➤ Check the carbon brush lifespan and length for motor 3 every 6 months. Replace carbon brushes when the brush length is left with 0.2" (5mm).





## **Main Electrical Box Components for BAY-9**





## Main Electrical Box Wiring for B