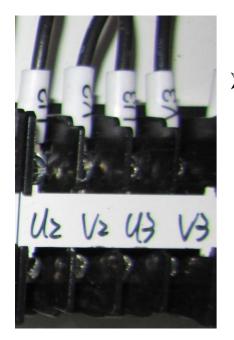

Connect to motor 1 power supply for BAY-9.

Connect to the complete pendant push button controls for BAY-9.

Connect to the left limit switch of the motor 2 for BAY-9.

Connect to the right limit switch of the motor 2 for BAY-9.

Connect to the left limit switch of the motor 1 for BAY-9

Connect to the right limit switch of the motor 1 for BAY-9.