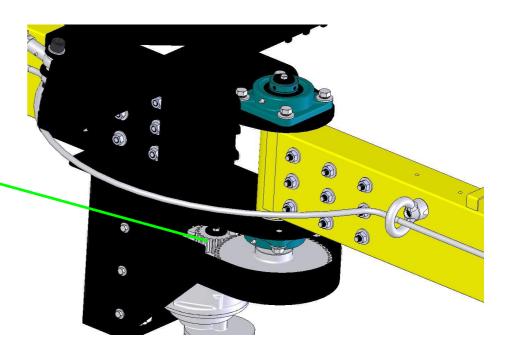

Part-A

#### > Safety Steel Cable.

Specification: 1/2" x 10M.











Specification: 5mm x 8M.







# **BAY-9** > Safety Steel Cable. Specification: 5mm x 8M. Connect.

#### > Maintenance:

➤ Bearing: lubricant/grease monthly.











➤ Big & Small Gear: lubrication once monthly.











#### Lubrication once monthly.





➤ Big & Small Gear: lubrication once monthly.





Casters: lubrication once monthly.





> Casters: lubrication once monthly.



> Casters: lubrication once monthly.





> Casters: lubrication once monthly.





➤ Check the carbon brush lifespan and length for motor 3 every 6 months. Replace carbon brushes when the brush length is left with 0.2" (5mm).





## **Main Electrical Box Components for BAY-9**





## Main Electrical Box Wiring for BAY-9





> Panel disconnect switch.



> Fuse bus.

















Connect to main power supply for BAY-9. (120V)



Connect to motor 3 power supply for BAY-9.



Connect to motor 2 power supply for BAY-9.





Connect to motor 1 power supply for BAY-9.



Connect to the complete pendant push button controls for BAY-9.





Connect to the left limit switch of the motor 2 for BAY-9.



Connect