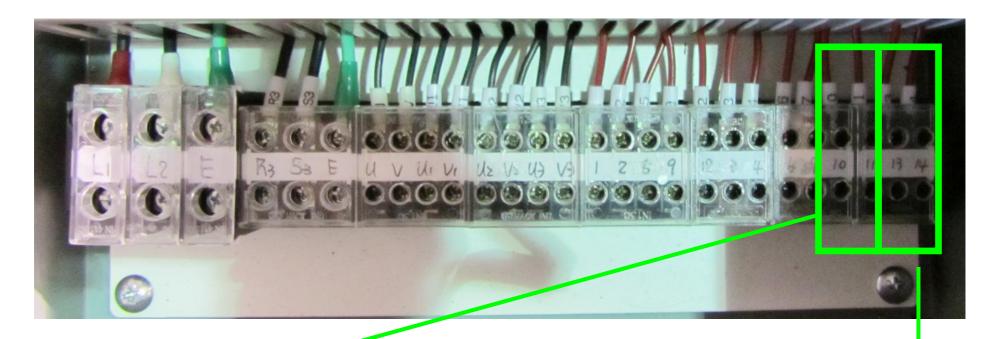

Connect to the left limit switch of the motor 1 for BAY-9

Connect to the right limit switch of the motor 1 for BAY-9.