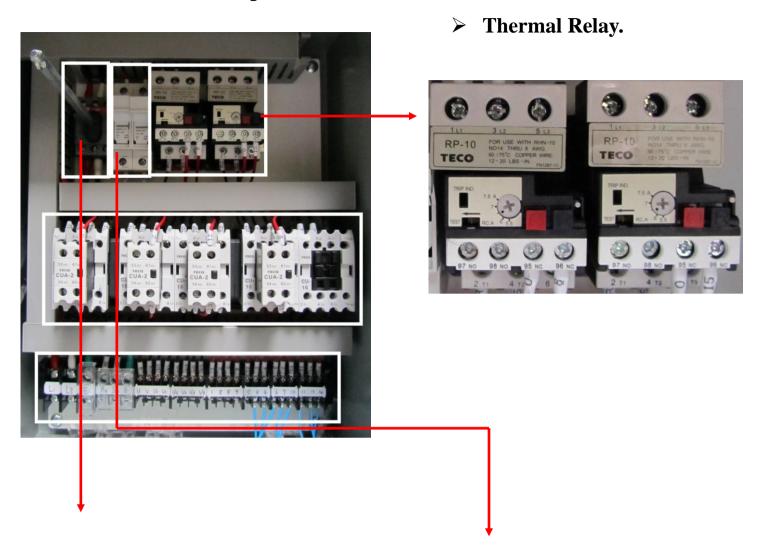

## **Main Electrical Box Components for BAY-9**

## Main Electrical Box Wiring for BAY-9

> Panel disconnect switch.

> Fuse bus.

Connect to main power supply for BAY-9. (120V)

Connect to motor 3 power supply for BAY-9.

Connect to motor 2 power supply for BAY-9.