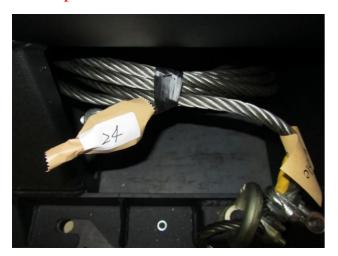

#### > Safety Steel Cable.

Specification: 1/2" x 10M.

Specification: 5mm x 8M.