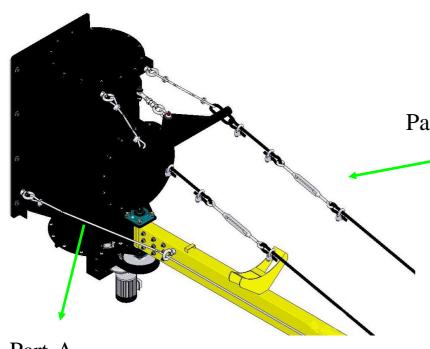

Part-A

#### > Safety Steel Cable.

Specification: 1/2" x 10M.











Specification: 5mm x 8M.







# **BAY-9** > Safety Steel Cable. Specification: 5mm x 8M. Connect.

#### > Maintenance:

➤ Bearing: lubricant/grease monthly.











➤ Big & Small Gear: lubrication once monthly.











#### Lubrication once monthly.





➤ Big & Small Gear: lubrication once monthly.





Casters: lubrication once monthly.





> Casters: lubrication once monthly.



> Casters: lubrication once monthly.





> Casters: lubrication once monthly.





➤ Check the carbon brush lifespan and length for motor 3 every 6 months. Replace carbon brushes when the brush length is left with 0.2" (5mm).





## **Main Electrical Box Components for BAY-9**





## Main Electrical Box Wiring for BAY-9