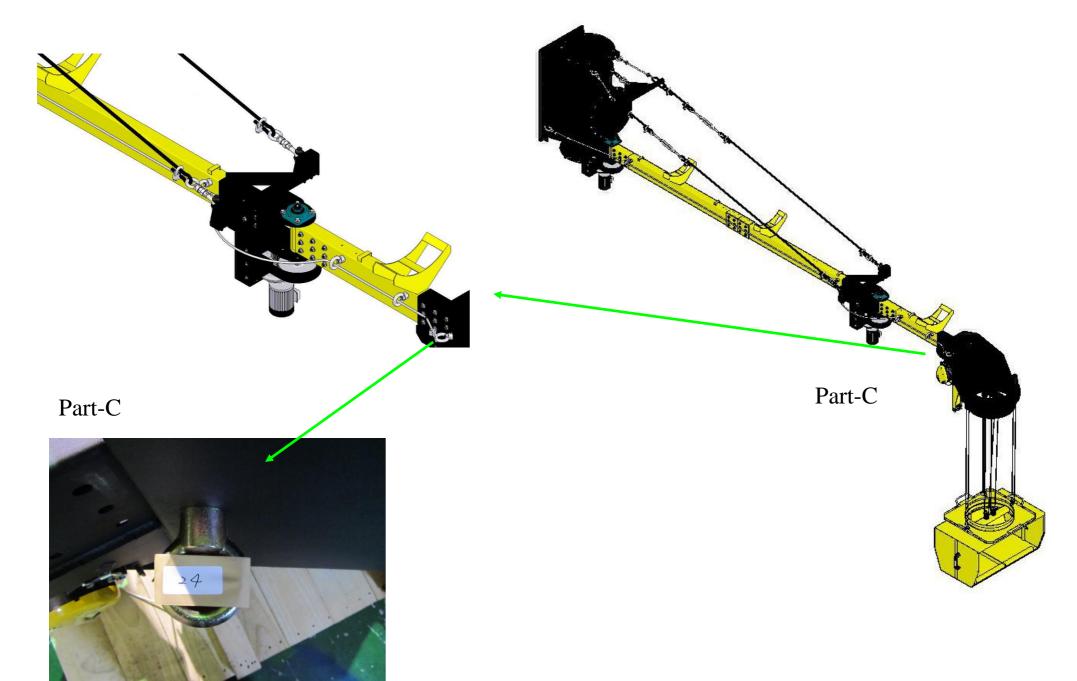

Part-A

#### > Safety Steel Cable.

Specification: 1/2" x 10M.











Specification: 5mm x 8M.







# **BAY-9** > Safety Steel Cable. Specification: 5mm x 8M. Connect.

#### > Maintenance:

➤ Bearing: lubricant/grease monthly.











➤ Big & Small Gear: lubrication once monthly.











#### Lubrication once monthly.





➤ Big & Small Gear: lubrication once monthly.





Casters: lubrication once monthly.





> Casters: lubrication once monthly.



> Casters: lubrication once monthly.





> Casters: lubrication once monthly.





➤ Check the carbon brush lifespan and length for motor 3 every 6 months. Replace carbon brushes when the brush length is left with 0.2" (5mm).





## **Main Electrical Box Components for BAY-9**





## Main Electrical Box Wiring for BAY-9





> Panel disconnect switch.



> Fuse bus.

















Connect to