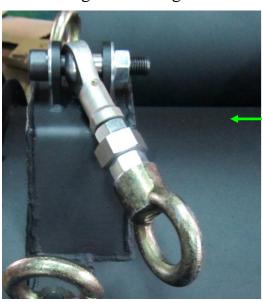

Part-A

#### > Safety Steel Cable.

Specification: 1/2" x 10M.











Specification: 5mm x 8M.







# **BAY-9** > Safety Steel Cable. Specification: 5mm x 8M. Connect.

#### > Maintenance:

➤ Bearing: lubricant/grease monthly.











➤ Big & Small Gear: lubrication once monthly.











#### Lubrication once monthly.





➤ Big & Small Gear: lubrication once monthly.





Casters: lubrication once monthly.





> Casters: lubrication once monthly.



> Casters: lubrication once monthly.





> Casters: lubrication once monthly.





➤ Check the carbon brush lifespan and length for motor 3 every 6 months. Replace carbon brushes when the brush length is left with 0.2" (5mm).





## **Main Electrical Box Components for BAY-9**





## Main Electrical Box Wiring for BAY-9





> Panel disconnect switch.



> Fuse bus.

















Connect to main power supply for BAY-9. (120V)



Connect to motor 3 power supply for BAY-9.



Connect to motor 2 power supply for BAY-9.





Connect to motor 1 power supply f