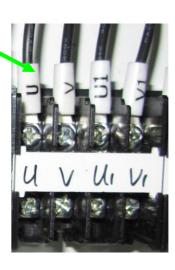

## Main Electrical Box Wiring for BAY-9

> Panel disconnect switch.

> Fuse bus.

Connect to main power supply for BAY-9. (120V)

Connect to motor 3 power supply for BAY-9.

Connect to motor 2 power supply for BAY-9.

Connect to motor 1 power supply for BAY-9.

Connect to the complete pendant push button controls for BAY-9.

Connect to the left limit switch of the motor 2 for BAY-9.

Connect to the right limit switch of the motor 2 for BAY-9.