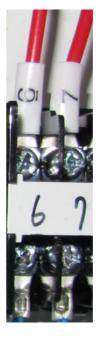

Connect to the left limit switch of the motor 1 for BAY-9

Connect to the right limit switch of the motor 1 for BAY-9.