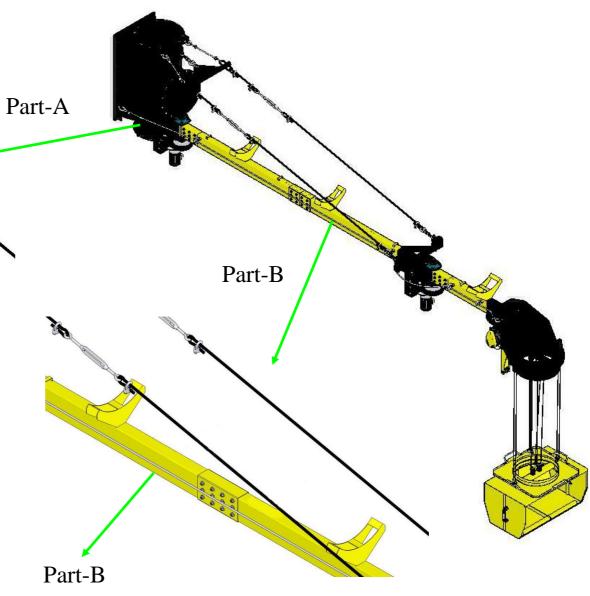

Part-A

#### > Safety Steel Cable.

Specification: 1/2" x 10M.











Specification: 5mm x 8M.







# **BAY-9** > Safety Steel Cable. Specification: 5mm x 8M. Connect.

#### > Maintenance:

➤ Bearing: lubricant/grease monthly.











➤ Big & Small Gear: lubrication once monthly.











#### Lubrication once monthly.





➤ Big & Small Gear: lubrication once monthly.





Casters: lubrication once monthly.





> Casters: lubrication once monthly.



> Casters: lubrication once monthly.





> Casters: lubrication once monthly.





➤ Check the carbon brush lifespan and length for motor 3 every 6 months. Replace carbon brushes when the brush length is left with 0.2" (5mm).





## **Main Electrical Box Components for BAY-9**





## Main Electrical Box Wiring for BAY-9





> Panel disconnect switch.



> Fuse bus.

















Connect t