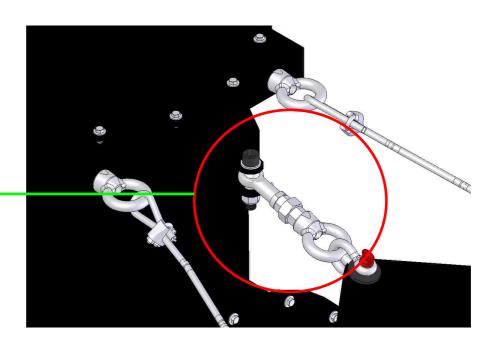

Part-A

#### > Safety Steel Cable.

Specification: 1/2" x 10M.











Specification: 5mm x 8M.







# **BAY-9** > Safety Steel Cable. Specification: 5mm x 8M. Connect.

#### > Maintenance:

➤ Bearing: lubricant/grease monthly.











➤ Big & Small Gear: lubrication once monthly.











#### Lubrication once monthly.





➤ Big & Small Gear: lubrication once monthly.





Casters: lubrication once monthly.





> Casters: lubrication once monthly.



> Casters: lubrication once monthly.





> Casters: lubrication once monthly.





➤ Check the carbon brush lifespan and length for motor 3 every 6 months. Replace carbon brushes when the brush length is left with 0.2" (5mm).





## **Main Electrical Box Components for BAY-9**





## Main Electrical Box Wiring for BAY-9





> Panel disconnect switch.



> Fuse bus.

















Connect to main power supply for BAY-9. (120V)



Connect to motor 3 power supply for BAY-9.



Connect to motor 2 power supply for BAY-9.





Connect to motor 1 power supply for BAY