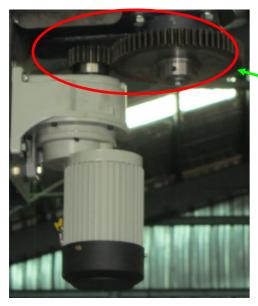

#### > Maintenance:

➤ Bearing: lubricant/grease monthly.

➤ Big & Small Gear: lubrication once monthly.

#### Lubrication once monthly.

➤ Big & Small Gear: lubrication once monthly.

Casters: lubrication once monthly.

> Casters: lubrication once monthly.

> Casters: lubrication once monthly.

> Casters: lubrication once monthly.