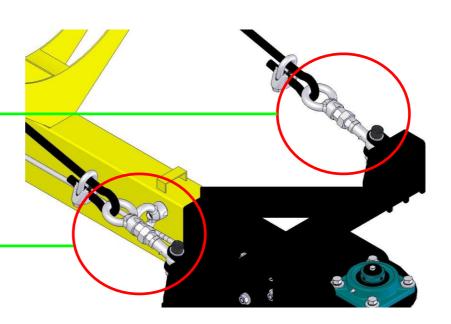

#### > Safety Steel Cable.

Specification: 1/2" x 10M.

Specification: 5mm x 8M.

# **BAY-9** > Safety Steel Cable. Specification: 5mm x 8M. Connect.