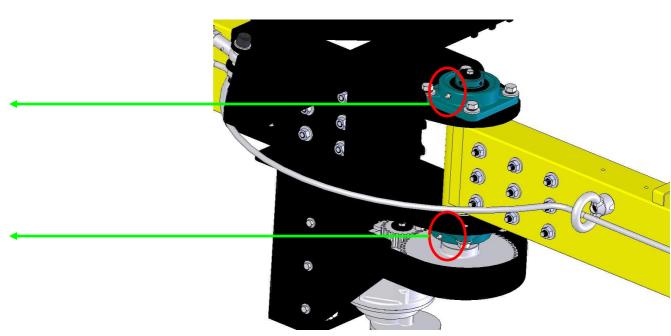

#### > Maintenance:

➤ Bearing: lubricant/grease monthly.

➤ Big & Small Gear: lubrication once monthly.