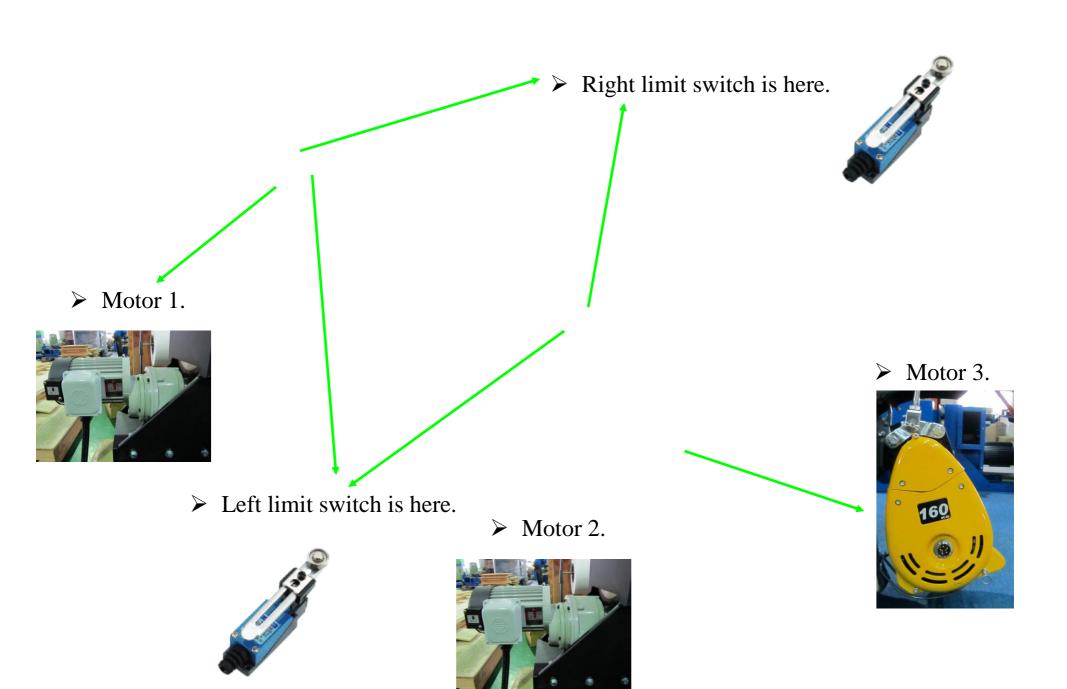

Connect to motor 1 power supply for BAY-9.

Connect to the complete pendant push button controls for BAY-9.

Connect to the left limit switch of the motor 2 for BAY-9.

Connect to the right limit switch of the motor 2 for BAY-9.

Connect to the left limit switch of the motor 1 for BAY-9

Connect to the right limit switch of the motor 1 for BAY-9.