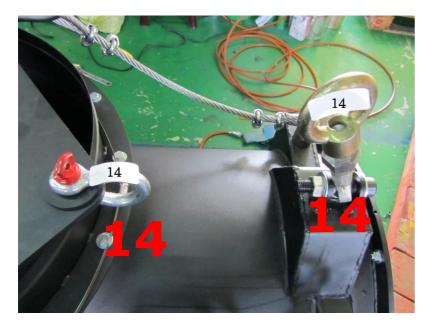

he number 6 with Half-threaded Screw: 1/2"\*5", Flat Washer: 1/2"\*OD34\*3T and Hex Nut: 1/2"



Connect the number 7 with Half-threaded Screw: 1/2"\*5", Flat Washer: 1/2"\*OD34\*3T and Hex Nut: 1/2"





# **♦**Part-C

Connect the number 8 with Half-threaded Screw: 1/2"\*5", Flat Washer: 1/2"\*OD34\*3T and Hex Nut: 1/2"







➤ Connect the number 9 with Hex Screw: 5/8"\*1-1/2", Flat Washer: 5/8"\*OD40\*3T and Lock Washer: 5/8"

Insert the number 25 in-between 9.





**25** 









# ◆Part-D

Connect the number 11 with Hex Screw: 3/8"\*3/4" and Flat Washer: 3/8"\*OD23\*2T.





Connect the number 12 with Hex Screw: 3/8"\*3/4" and Flat Washer: 3/8"\*OD23\*2T.



Connect the number 13 with Hex Screw: 3/8"\*3/4" and Flat Washer: 3/8"\*OD23\*2T.





# **♦**Part-E

Connect the number 14.



Connect the number 15.







#### Connect the number 16.





Connect the number 17.





Connect the number 18.





# ◆Part-F

➤ Connect the number 19 with the Hex Screw: 3/8"\*3/4" and Flat Washer: 3/8"\*OD23\*2T.





➤ Connect the limit switch on the iron plate.



Connect the number 20 and 21 with the Flat Washer: 5/8"\*OD40\*3T, Lock Washer: 5/8" and the Hex Nut: 5/8".





Connect the number 22 with the Flat Washer: 5/8"\*OD40\*3T, Lock Washer: 3/8" and Hex Nut: 5/8"







➤ Connect the number 23 with the Flat Washer: 5/8"\*OD40\*3T, Lock Washer: 3/8" and Hex Nut: 5/8"







Connect the number 24.









#### ◆Part-G

#### **Control Box for BAY-9**





Connect to main power supply for BAY-9. (120V)



Connect to motor 3 power supply for BAY-9.



Connect to motor 2 power su