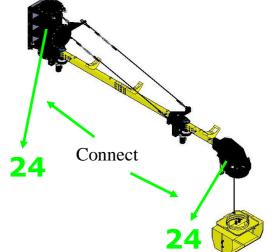

Connect the number 22 with the Flat Washer: 5/8"\*OD40\*3T, Lock Washer: 3/8" and Hex Nut: 5/8"

➤ Connect the number 23 with the Flat Washer: 5/8"\*OD40\*3T, Lock Washer: 3/8" and Hex Nut: 5/8"

Connect the number 24.