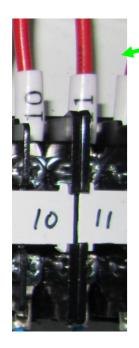

# ◆Part-D

Connect the number 11 with Hex Screw: 3/8"\*3/4" and Flat Washer: 3/8"\*OD23\*2T.

Connect the number 12 with Hex Screw: 3/8"\*3/4" and Flat Washer: 3/8"\*OD23\*2T.

Connect the number 13 with Hex Screw: 3/8"\*3/4" and Flat Washer: 3/8"\*OD23\*2T.