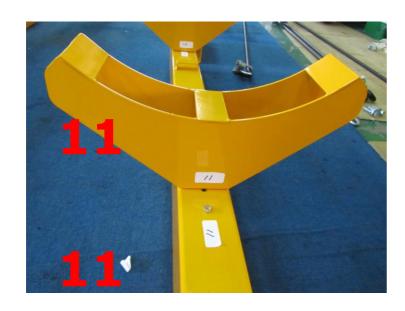

# ◆Part-D

Connect the number 11 with Hex Screw: 3/8"\*3/4" and Flat Washer: 3/8"\*OD23\*2T.

Connect the number 12 with Hex Screw: 3/8"\*3/4" and Flat Washer: 3/8"\*OD23\*2T.

Connect the number 13 with Hex Screw: 3/8"\*3/4" and Flat Washer: 3/8"\*OD23\*2T.