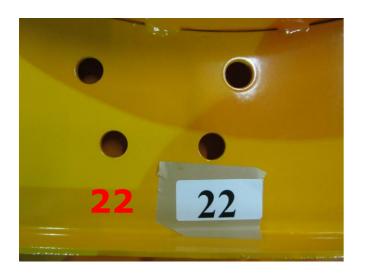

Connect the number 22 with the Flat Washer: 5/8"\*OD40\*3T, Lock Washer: 3/8" and Hex Nut: 5/8"

➤ Connect the number 23 with the Flat Washer: 5/8"\*OD40\*3T, Lock Washer: 3/8" and Hex Nut: 5/8"

Connect the number 24.