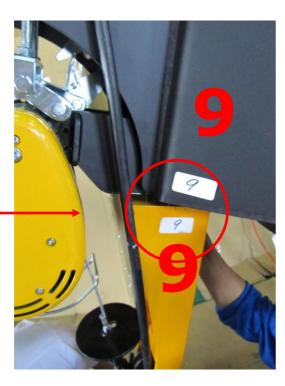

# **♦**Part-C

Connect the number 8 with Half-threaded Screw: 1/2"\*5", Flat Washer: 1/2"\*OD34\*3T and Hex Nut: 1/2"

➤ Connect the number 9 with Hex Screw: 5/8"\*1-1/2", Flat Washer: 5/8"\*OD40\*3T and Lock Washer: 5/8"