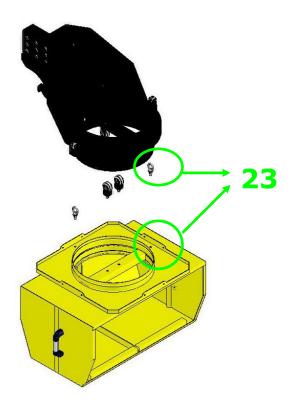

Connect the number 22 with the Flat Washer: 5/8"\*OD40\*3T, Lock Washer: 3/8" and Hex Nut: 5/8"

➤ Connect the number 23 with the Flat Washer: 5/8"\*OD40\*3T, Lock Washer: 3/8" and Hex Nut: 5/8"

Connect the number 24.