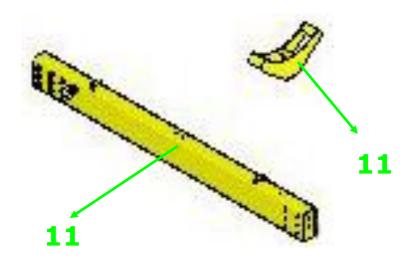

# ◆Part-D

Connect the number 11 with Hex Screw: 3/8"\*3/4" and Flat Washer: 3/8"\*OD23\*2T.

Connect the number 12 with Hex Screw: 3/8"\*3/4" and Flat Washer: 3/8"\*OD23\*2T.

Connect the number 13 with Hex Screw: 3/8"\*3/4" and Flat Washer: 3/8"\*OD23\*2T.