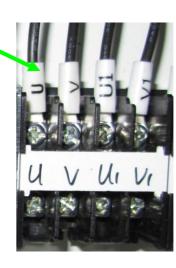

#### **Control Box for BAY-9**

Connect to main power supply for BAY-9. (120V)

Connect to motor 3 power supply for BAY-9.

Connect to motor 2 power supply for BAY-9.

Connect to motor 1 power supply for BAY-9.