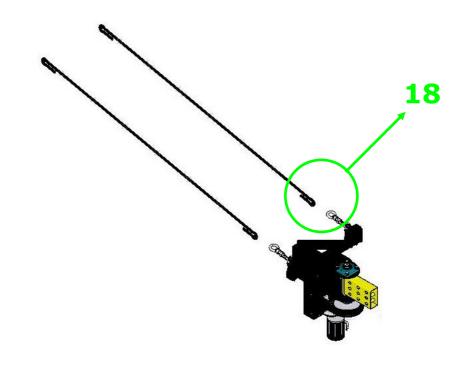

ith Half-threaded Screw: 1/2"\*5", Flat Washer: 1/2"\*OD34\*3T and Hex Nut: 1/2"





# **♦**Part-C

Connect the number 8 with Half-threaded Screw: 1/2"\*5", Flat Washer: 1/2"\*OD34\*3T and Hex Nut: 1/2"







➤ Connect the number 9 with Hex Screw: 5/8"\*1-1/2", Flat Washer: 5/8"\*OD40\*3T and Lock Washer: 5/8"

Insert the number 25 in-between 9.





**25** 









# ◆Part-D

Connect the number 11 with Hex Screw: 3/8"\*3/4" and Flat Washer: 3/8"\*OD23\*2T.





Connect the number 12 with Hex Screw: 3/8"\*3/4" and Flat Washer: 3/8"\*OD23\*2T.



Connect the number 13 with Hex Screw: 3/8"\*3/4" and Flat Washer: 3/8"\*OD23\*2T.





# **♦**Part-E

Connect the number 14.



Connect the number 15.







#### Connect the number 16.





Connect the number 17.





Connect the number 18.





# ◆Part-F

➤ Connect the number 19 with the Hex Screw: 3/8"\*3/4" and Flat Washer: 3/8"\*OD23\*2T.





➤ Connect the limit switch on the iron plate.



Connect the number 20 and 21 with the Flat Washer: 5/8"\*OD40\*3T, Lock Washer: 5/8" and the Hex Nut: 5/8".





Connect the number 22 with the Flat Washer: 5/8"\*OD40\*3T, Lock Washer: 3/8" and Hex Nut: 5/8"







➤ Connect the number 23 with the Flat Washer: 5/8"\*OD40\*3T, Lock Washer: 3/8" and Hex Nut: 5/8"







Connect the number 24.









#### ◆Part-G

#### **Control Box for BAY-9**





Connect to main power supply for BAY-9. (120V)



Connect to motor 3 power supply for BAY-9.



Connect to motor 2 power supply for BAY-9.





Connect to motor 1 power supply for BAY-9.



Connect to the complete pendant push button controls