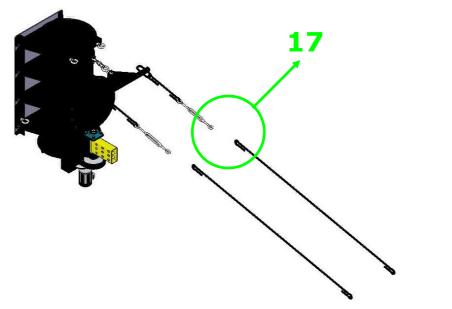

2"



Connect the number 7 with Half-threaded Screw: 1/2"\*5", Flat Washer: 1/2"\*OD34\*3T and Hex Nut: 1/2"





# **♦**Part-C

Connect the number 8 with Half-threaded Screw: 1/2"\*5", Flat Washer: 1/2"\*OD34\*3T and Hex Nut: 1/2"







➤ Connect the number 9 with Hex Screw: 5/8"\*1-1/2", Flat Washer: 5/8"\*OD40\*3T and Lock Washer: 5/8"

Insert the number 25 in-between 9.





**25** 









# ◆Part-D

Connect the number 11 with Hex Screw: 3/8"\*3/4" and Flat Washer: 3/8"\*OD23\*2T.





Connect the number 12 with Hex Screw: 3/8"\*3/4" and Flat Washer: 3/8"\*OD23\*2T.



Connect the number 13 with Hex Screw: 3/8"\*3/4" and Flat Washer: 3/8"\*OD23\*2T.





# **♦**Part-E

Connect the number 14.



Connect the number 15.







#### Connect the number 16.





Connect the number 17.





Connect the number 18.





# ◆Part-F

➤ Connect the number 19 with the Hex Screw: 3/8"\*3/4" and Flat Washer: 3/8"\*OD23\*2T.





➤ Connect the limit switch on the iron plate.



Connect the number 20 and 21 with the Flat Washer: 5/8"\*OD40\*3T, Lock Washer: 5/8" and the Hex Nut: 5/8".





Connect the number 22 with the Flat Washer: 5/8"\*OD40\*3T, Lock Washer: 3/8" and Hex Nut: 5/8"







➤ Connect the number 23 with the Flat Washer: 5/8"\*OD40\*3T, Lock Washer: 3/8" and Hex Nut: 5/8"







Connect the number 24.









#### ◆Part-G

#### **Control Box for BAY-9**





Connect to main power supply for BAY-9. (120V)



Connect to motor 3 power supply for BAY-9.



Connect to motor 2 power supply for BAY-9.





Connect to motor 1 power supply for BAY-9.



Connect to the complete