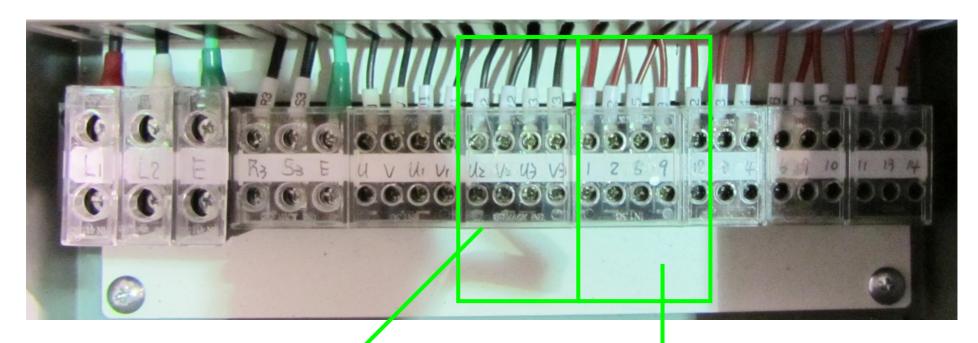

#### **Control Box for BAY-9**

Connect to main power supply for BAY-9. (120V)

Connect to motor 3 power supply for BAY-9.

Connect to motor 2 power supply for BAY-9.

Connect to motor 1 power supply for BAY-9.

Connect to the complete pendant push button controls for BAY-9.

Connect to the left limit switch of the motor 2 for BAY-9.

Connect to the right limit switch of the motor 2 for BAY-9.

Connect to the left limit
switch of the motor 1 for
BAY-9

Connect to the right limit switch of the motor 1 for BAY-9.