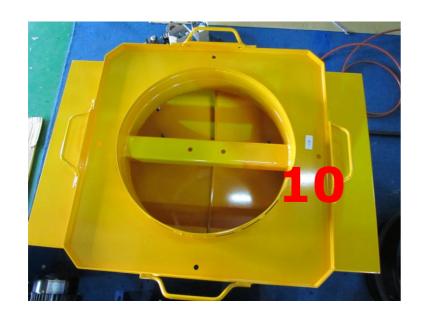

# **♦**Part-C

Connect the number 8 with Half-threaded Screw: 1/2"\*5", Flat Washer: 1/2"\*OD34\*3T and Hex Nut: 1/2"

➤ Connect the number 9 with Hex Screw: 5/8"\*1-1/2", Flat Washer: 5/8"\*OD40\*3T and Lock Washer: 5/8"