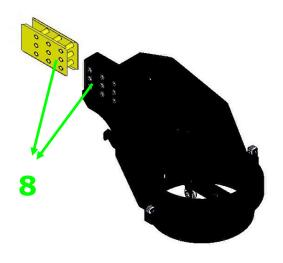

# **♦**Part-C

Connect the number 8 with Half-threaded Screw: 1/2"\*5", Flat Washer: 1/2"\*OD34\*3T and Hex Nut: 1/2"

➤ Connect the number 9 with Hex Screw: 5/8"\*1-1/2", Flat Washer: 5/8"\*OD40\*3T and Lock Washer: 5/8"