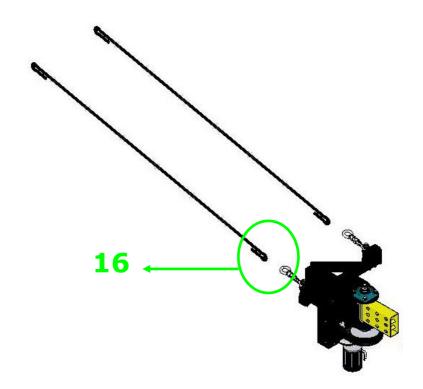

2"\*OD34\*3T and Hex Nut: 1/2"



Connect the number 7 with Half-threaded Screw: 1/2"\*5", Flat Washer: 1/2"\*OD34\*3T and Hex Nut: 1/2"





# **♦**Part-C

Connect the number 8 with Half-threaded Screw: 1/2"\*5", Flat Washer: 1/2"\*OD34\*3T and Hex Nut: 1/2"







➤ Connect the number 9 with Hex Screw: 5/8"\*1-1/2", Flat Washer: 5/8"\*OD40\*3T and Lock Washer: 5/8"

Insert the number 25 in-between 9.





**25** 









# ◆Part-D

Connect the number 11 with Hex Screw: 3/8"\*3/4" and Flat Washer: 3/8"\*OD23\*2T.





Connect the number 12 with Hex Screw: 3/8"\*3/4" and Flat Washer: 3/8"\*OD23\*2T.



Connect the number 13 with Hex Screw: 3/8"\*3/4" and Flat Washer: 3/8"\*OD23\*2T.





# **♦**Part-E

Connect the number 14.



Connect the number 15.







#### Connect the number 16.





Connect the number 17.





Connect the number 18.





# ◆Part-F

➤ Connect the number 19 with the Hex Screw: 3/8"\*3/4" and Flat Washer: 3/8"\*OD23\*2T.





➤ Connect the limit switch on the iron plate.



Connect the number 20 and 21 with the Flat Washer: 5/8"\*OD40\*3T, Lock Washer: 5/8" and the Hex Nut: 5/8".





Connect the number 22 with the Flat Washer: 5/8"\*OD40\*3T, Lock Washer: 3/8" and Hex Nut: 5/8"







➤ Connect the number 23 with the Flat Washer: 5/8"\*OD40\*3T, Lock Washer: 3/8" and Hex Nut: 5/8"







Connect the number 24.









#### ◆Part-G

#### **Control Box for BAY-9**





Connect to main power supply for BAY-9. (120V)



Connect to motor 3 power supply for BAY-9.



Connect to motor 2 power supply for BAY-9.





Connect to motor 1 power supply for BAY-9.