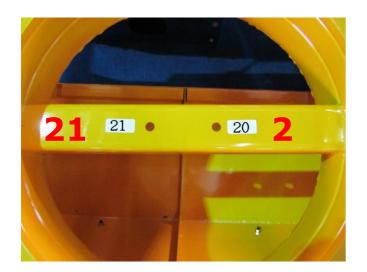

# ◆Part-F

➤ Connect the number 19 with the Hex Screw: 3/8"\*3/4" and Flat Washer: 3/8"\*OD23\*2T.

➤ Connect the limit switch on the iron plate.

Connect the number 20 and 21 with the Flat Washer: 5/8"\*OD40\*3T, Lock Washer: 5/8" and the Hex Nut: 5/8".