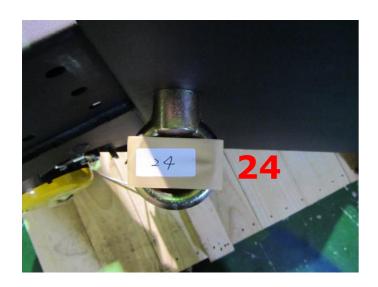

Connect the number 22 with the Flat Washer: 5/8"\*OD40\*3T, Lock Washer: 3/8" and Hex Nut: 5/8"

➤ Connect the number 23 with the Flat Washer: 5/8"\*OD40\*3T, Lock Washer: 3/8" and Hex Nut: 5/8"

Connect the number 24.