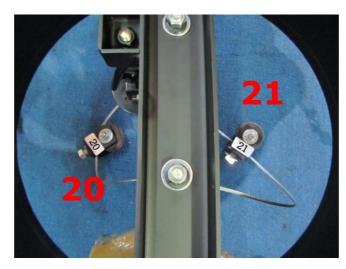

# ◆Part-F

➤ Connect the number 19 with the Hex Screw: 3/8"\*3/4" and Flat Washer: 3/8"\*OD23\*2T.

➤ Connect the limit switch on the iron plate.

Connect the number 20 and 21 with the Flat Washer: 5/8"\*OD40\*3T, Lock Washer: 5/8" and the Hex Nut: 5/8".