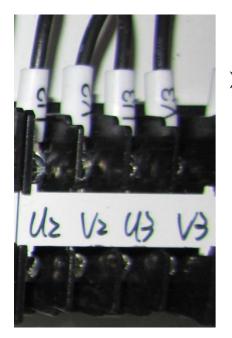

#### **Control Box for BAY-9**

Connect to main power supply for BAY-9. (120V)

Connect to motor 3 power supply for BAY-9.

Connect to motor 2 power supply for BAY-9.

Connect to motor 1 power supply for BAY-9.

Connect to the complete pendant push button controls for BAY-9.

Connect to the left limit switch of the motor 2 for BAY-9.

Connect to the right limit switch of the motor 2 for BAY-9.

Connect to the left limit
switch of the motor 1 for
BAY-9