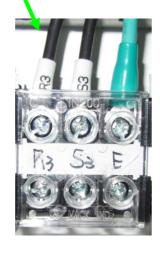

#### **Control Box for BAY-9**

Connect to main power supply for BAY-9. (120V)

Connect to motor 3 power supply for BAY-9.

Connect to motor 2 power supply for BAY-9.

Connect to motor 1 power supply for BAY-9.