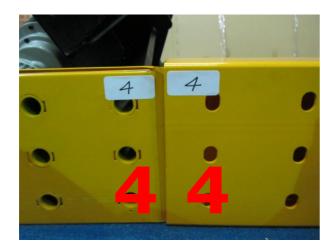

Connect the number 3 with Half-threaded Screw: 1/2"\*5", Flat Washer: 1/2"\*OD34\*3T and Hex Nut: 1/2"

Connect the number 4 with Half-threaded Screw: 1/2"\*5", Flat Washer: 1/2"\*OD34\*3T and Hex Nut: 1/2"