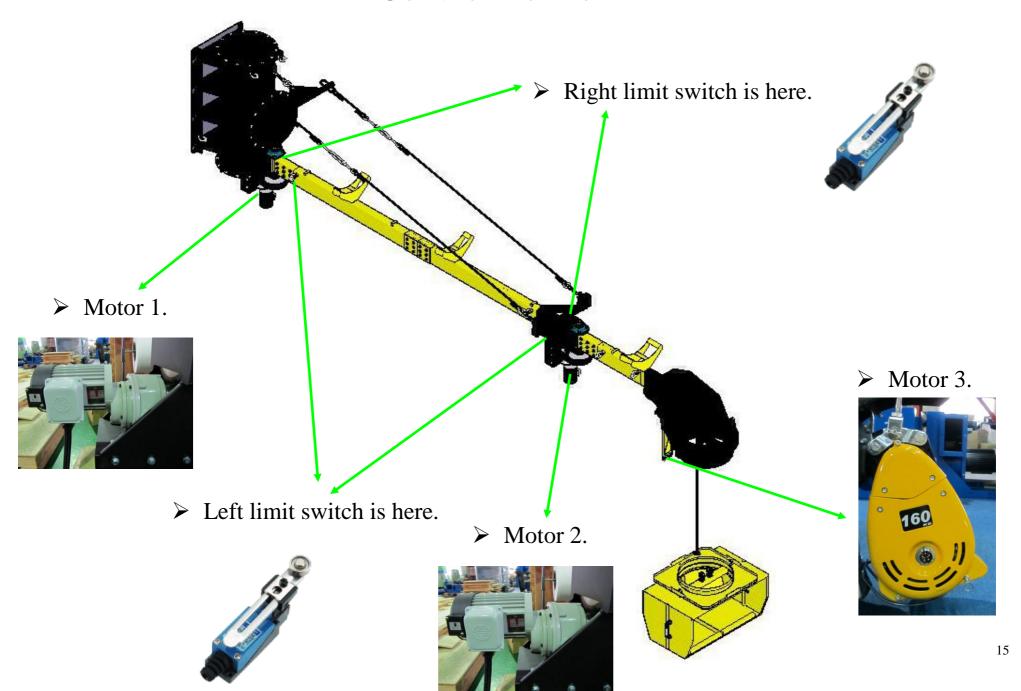

#### **Control Box for BAY-9**

Connect to main power supply for BAY-9. (120V)

Connect to motor 3 power supply for BAY-9.

Connect to motor 2 power supply for BAY-9.

Connect to motor 1 power supply for BAY-9.

Connect to the complete pendant push button controls for BAY-9.

Connect to the left limit switch of the motor 2 for BAY-9.

Connect to the right limit switch of the motor 2 for BAY-9.

Connect to the left limit
switch of the motor 1 for
BAY-9

Connect to the right limit switch of the motor 1 for BAY-9.