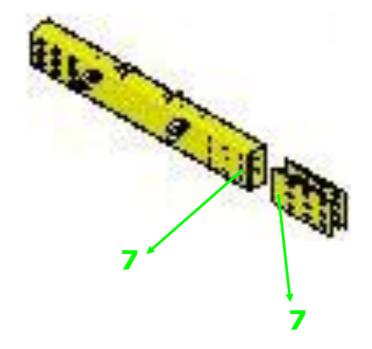

# ◆Part-B

Connect the number 5 with Half-threaded Screw: 1/2"\*5", Flat Washer: 1/2"\*OD34\*3T and Hex Nut: 1/2"

Connect the number 6 with Half-threaded Screw: 1/2"\*5", Flat Washer: 1/2"\*OD34\*3T and Hex Nut: 1/2"

Connect the number 7 with Half-threaded Screw: 1/2"\*5", Flat Washer: 1/2"\*OD34\*3T and Hex Nut: 1/2"