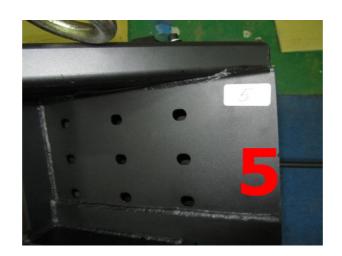

# ◆Part-B

Connect the number 5 with Half-threaded Screw: 1/2"\*5", Flat Washer: 1/2"\*OD34\*3T and Hex Nut: 1/2"

Connect the number 6 with Half-threaded Screw: 1/2"\*5", Flat Washer: 1/2"\*OD34\*3T and Hex Nut: 1/2"