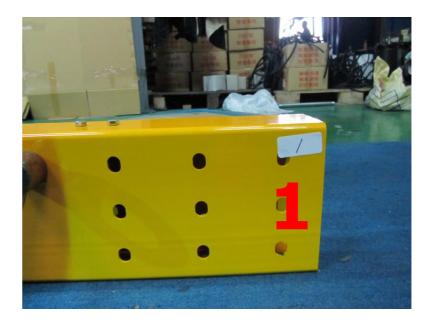

# **♦**Part-A

Connect the number 1 with Half-threaded Screw: 1/2"\*5", Flat Washer: 1/2"\*OD34\*3T and Hex Nut: 1/2"

Connect the number 2 with Half-threaded Screw: 1/2"\*5", Flat Washer: 1/2"\*OD34\*3T and Hex Nut: 1/2"

Connect the number 3 with Half-threaded Screw: 1/2"\*5", Flat Washer: 1/2"\*OD34\*3T and Hex Nut: 1/2"

Connect the number 4 with Half-threaded Screw: 1/2"\*5", Flat Washer: 1/2"\*OD34\*3T and Hex Nut: 1/2"