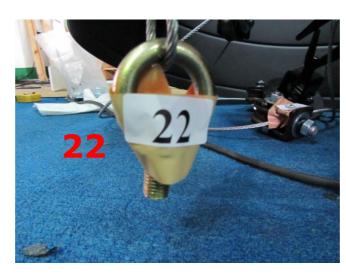

Connect the number 22 with the Flat Washer: 5/8"\*OD40\*3T, Lock Washer: 3/8" and Hex Nut: 5/8"

➤ Connect the number 23 with the Flat Washer: 5/8"\*OD40\*3T, Lock Washer: 3/8" and Hex Nut: 5/8"

Connect the number 24.