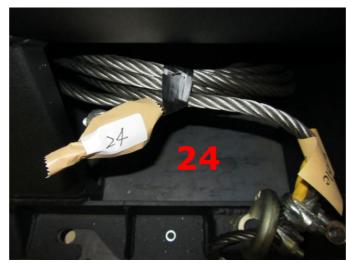

Connect the number 22 with the Flat Washer: 5/8"\*OD40\*3T, Lock Washer: 3/8" and Hex Nut: 5/8"

➤ Connect the number 23 with the Flat Washer: 5/8"\*OD40\*3T, Lock Washer: 3/8" and Hex Nut: 5/8"

Connect the number 24.