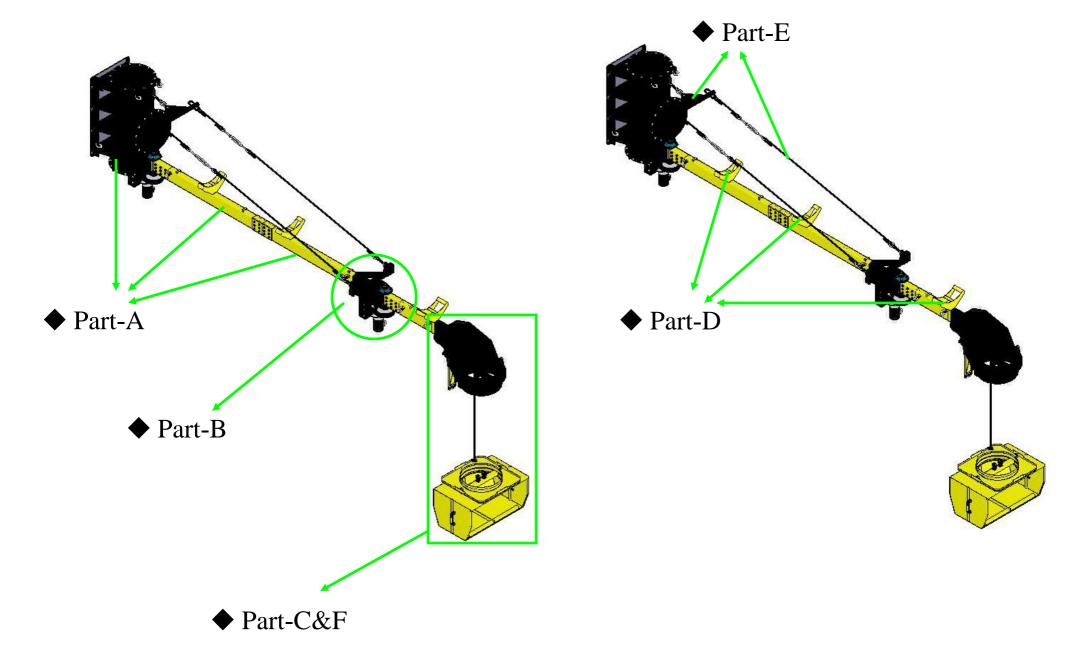

# **♦**Part-A

Connect the number 1 with Half-threaded Screw: 1/2"\*5", Flat Washer: 1/2"\*OD34\*3T and Hex Nut: 1/2"

Connect the number 2 with Half-threaded Screw: 1/2"\*5", Flat Washer: 1/2"\*OD34\*3T and Hex Nut: 1/2"

Connect the number 3 with Half-threaded Screw: 1/2"\*5", Flat Washer: 1/2"\*OD34\*3T and Hex Nut: 1/2"

Connect the number 4 with Half-threaded Screw: 1/2"\*5", Flat Washer: 1/2"\*OD34\*3T and Hex Nut: 1/2"

# ◆Part-B

Connect the number 5 with Half-threaded Screw: 1/2"\*5", Flat Washer: 1/2"\*OD34\*3T and Hex Nut: 1/2"

Connect the number 6 with Half-threaded Screw: 1/2"\*5", Flat Washer: 1/2"\*OD34\*3T and Hex Nut: 1/2"

Connect the number 7 with Half-threaded Screw: 1/2"\*5", Flat Washer: 1/2"\*OD34\*3T and Hex Nut: 1/2"

# **♦**Part-C

Connect the number 8 with Half-threaded Screw: 1/2"\*5", Flat Washer: 1/2"\*OD34\*3T and Hex Nut: 1/2"

➤ Connect the number 9 with Hex Screw: 5/8"\*1-1/2", Flat Washer: 5/8"\*OD40\*3T and Lock Washer: 5/8"

Insert the number 25 in-between 9.

**25** 

# ◆Part-D

Connect the number 11 with Hex Screw: 3/8"\*3/4" and Flat Washer: 3/8"\*OD23\*2T.

Connect the number 12 with Hex Screw: 3/8"\*3/4" and Flat Washer: 3/8"\*OD23\*2T.

Connect the number 13 with Hex Screw: 3/8"\*3/4" and Flat Washer: 3/8"\*OD23\*2T.

# **♦**Part-E

Connect the number 14.

Connect the number 15.

#### Connect the number 16.

Connect the number 17.

Connect the number 18.

# ◆Part-F

➤ Connect the number 19 with the Hex Screw: 3/8"\*3/4" and Flat Washer: 3/8"\*OD23\*2T.

➤ Connect the limit switch on the iron plate.

Connect the number 20 and 21 with the Flat Washer: 5/8"\*OD40\*3T, Lock Washer: 5/8" and the Hex Nut: 5/8".

Connect the number 22 with the Flat Washer: 5/8"\*OD40\*3T, Lock Washer: 3/8" and Hex Nut: 5/8"

➤ Connect the number 23 with the Flat Washer: 5/8"\*OD40\*3T, Lock Washer: 3/8" and Hex Nut: 5/8"

Connect the number 24.