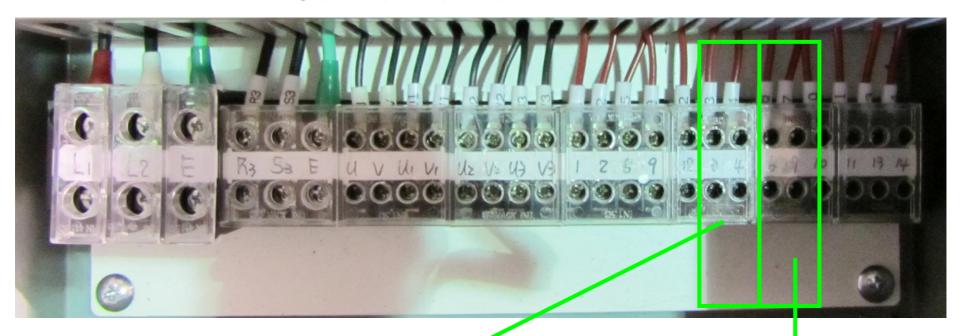

#### **Control Box for BAY-9**

Connect to main power supply for BAY-9. (120V)

Connect to motor 3 power supply for BAY-9.

Connect to motor 2 power supply for BAY-9.

Connect to motor 1 power supply for BAY-9.

Connect to the complete pendant push button controls for BAY-9.

Connect to the left limit switch of the motor 2 for BAY-9.

Connect to the right limit switch of the motor 2 for BAY-9.

Connect to the left limit
switch of the motor 1 for
BAY-9

Connect to the right limit switch of the motor 1 for BAY-9.