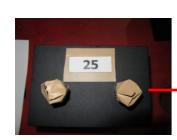

er 3 with Half-threaded Screw: 1/2"\*5", Flat Washer: 1/2"\*OD34\*3T and Hex Nut: 1/2"





Connect the number 4 with Half-threaded Screw: 1/2"\*5", Flat Washer: 1/2"\*OD34\*3T and Hex Nut: 1/2"





# ◆Part-B

Connect the number 5 with Half-threaded Screw: 1/2"\*5", Flat Washer: 1/2"\*OD34\*3T and Hex Nut: 1/2"







Connect the number 6 with Half-threaded Screw: 1/2"\*5", Flat Washer: 1/2"\*OD34\*3T and Hex Nut: 1/2"



Connect the number 7 with Half-threaded Screw: 1/2"\*5", Flat Washer: 1/2"\*OD34\*3T and Hex Nut: 1/2"





# **♦**Part-C

Connect the number 8 with Half-threaded Screw: 1/2"\*5", Flat Washer: 1/2"\*OD34\*3T and Hex Nut: 1/2"







➤ Connect the number 9 with Hex Screw: 5/8"\*1-1/2", Flat Washer: 5/8"\*OD40\*3T and Lock Washer: 5/8"

Insert the number 25 in-between 9.





**25** 









# ◆Part-D

Connect the number 11 with Hex Screw: 3/8"\*3/4" and Flat Washer: 3/8"\*OD23\*2T.





Connect the number 12 with Hex Screw: 3/8"\*3/4" and Flat Washer: 3/8"\*OD23\*2T.



Connect the number 13 with Hex Screw: 3/8"\*3/4" and Flat Washer: 3/8"\*OD23\*2T.





# **♦**Part-E

Connect the number 14.



Connect the number 15.







#### Connect the number 16.





Connect the number 17.





Connect the number 18.





# ◆Part-F

➤ Connect the number 19 with the Hex Screw: 3/8"\*3/4" and Flat Washer: 3/8"\*OD23\*2T.





➤ Connect the limit switch on the iron plate.



Connect the number 20 and 21 with the Flat Washer: 5/8"\*OD40\*3T, Lock Washer: 5/8" and the Hex Nut: 5/8".





Connect the number 22 with the Flat Washer: 5/8"\*OD40\*3T, Lock Washer: 3/8" and H