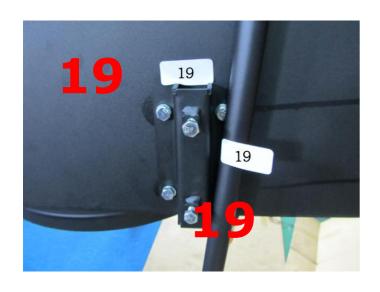

# ◆Part-F

➤ Connect the number 19 with the Hex Screw: 3/8"\*3/4" and Flat Washer: 3/8"\*OD23\*2T.

➤ Connect the limit switch on the iron plate.

Connect the number 20 and 21 with the Flat Washer: 5/8"\*OD40\*3T, Lock Washer: 5/8" and the Hex Nut: 5/8".