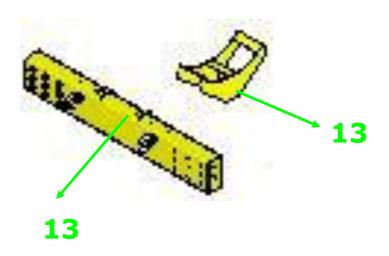

# ◆Part-D

Connect the number 11 with Hex Screw: 3/8"\*3/4" and Flat Washer: 3/8"\*OD23\*2T.

Connect the number 12 with Hex Screw: 3/8"\*3/4" and Flat Washer: 3/8"\*OD23\*2T.

Connect the number 13 with Hex Screw: 3/8"\*3/4" and Flat Washer: 3/8"\*OD23\*2T.