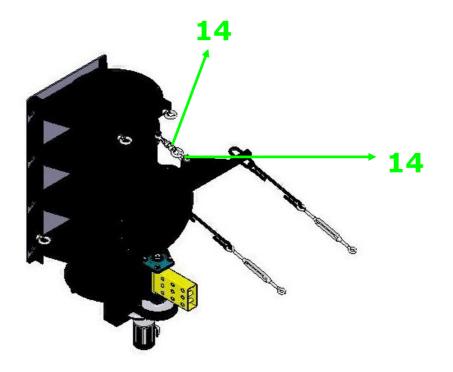

ed Screw: 1/2"\*5", Flat Washer: 1/2"\*OD34\*3T and Hex Nut: 1/2"



Connect the number 7 with Half-threaded Screw: 1/2"\*5", Flat Washer: 1/2"\*OD34\*3T and Hex Nut: 1/2"





# **♦**Part-C

Connect the number 8 with Half-threaded Screw: 1/2"\*5", Flat Washer: 1/2"\*OD34\*3T and Hex Nut: 1/2"







➤ Connect the number 9 with Hex Screw: 5/8"\*1-1/2", Flat Washer: 5/8"\*OD40\*3T and Lock Washer: 5/8"

Insert the number 25 in-between 9.





**25** 









# ◆Part-D

Connect the number 11 with Hex Screw: 3/8"\*3/4" and Flat Washer: 3/8"\*OD23\*2T.





Connect the number 12 with Hex Screw: 3/8"\*3/4" and Flat Washer: 3/8"\*OD23\*2T.



Connect the number 13 with Hex Screw: 3/8"\*3/4" and Flat Washer: 3/8"\*OD23\*2T.





# **♦**Part-E

Connect the number 14.



Connect the number 15.







#### Connect the number 16.





Connect the number 17.





Connect the number 18.





# ◆Part-F

➤ Connect the number 19 with the Hex Screw: 3/8"\*3/4" and Flat Washer: 3/8"\*OD23\*2T.





➤ Connect the limit switch on the iron plate.



Connect the number 20 and 21 with the Flat Washer: 5/8"\*OD40\*3T, Lock Washer: 5/8" and the Hex Nut: 5/8".





Connect the number 22 with the Flat Washer: 5/8"\*OD40\*3T, Lock Washer: 3/8" and Hex Nut: 5/8"







➤ Connect the number 23 with the Flat Washer: 5/8"\*OD40\*3T, Lock Washer: 3/8" and Hex Nut: 5/8"







Connect the number 24.









#### ◆Part-G

#### **Control Box for BAY-9**





Connect to main power supply for BAY-9. (120V)



Connect to motor 3 power supply for BAY-9.



Connect to motor 2 power supply for BAY-9.





Connect