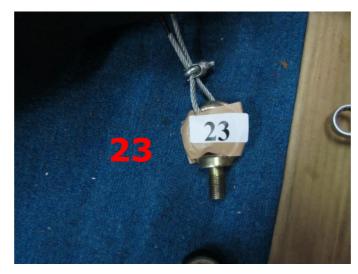

Connect the number 22 with the Flat Washer: 5/8"\*OD40\*3T, Lock Washer: 3/8" and Hex Nut: 5/8"

➤ Connect the number 23 with the Flat Washer: 5/8"\*OD40\*3T, Lock Washer: 3/8" and Hex Nut: 5/8"

Connect the number 24.