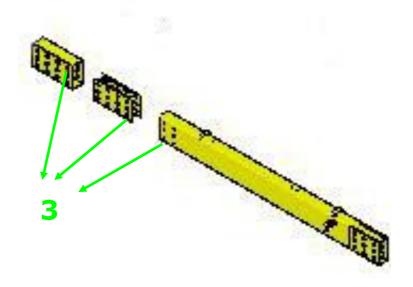

Connect the number 3 with Half-threaded Screw: 1/2"\*5", Flat Washer: 1/2"\*OD34\*3T and Hex Nut: 1/2"

Connect the number 4 with Half-threaded Screw: 1/2"\*5", Flat Washer: 1/2"\*OD34\*3T and Hex Nut: 1/2"