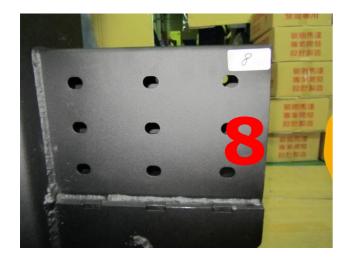

# **♦**Part-C

Connect the number 8 with Half-threaded Screw: 1/2"\*5", Flat Washer: 1/2"\*OD34\*3T and Hex Nut: 1/2"

➤ Connect the number 9 with Hex Screw: 5/8"\*1-1/2", Flat Washer: 5/8"\*OD40\*3T and Lock Washer: 5/8"