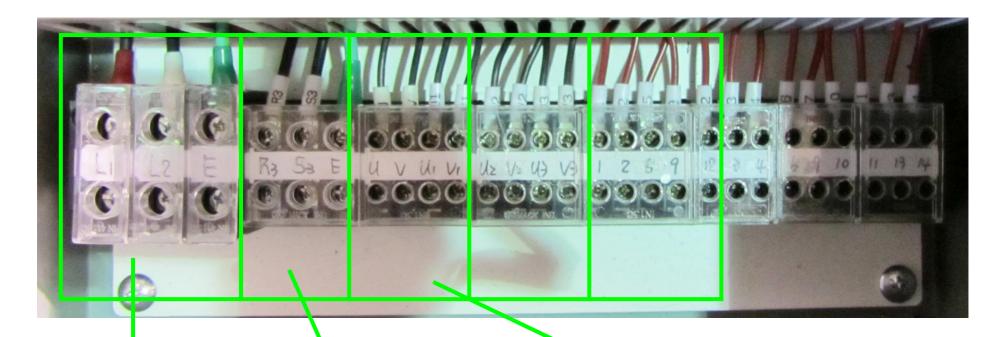

#### **Control Box for BAY-9**

Connect to main power supply for BAY-9. (120V)

Connect to motor 3 power supply for BAY-9.

Connect to motor 2 power supply for BAY-9.

Connect to motor 1 power supply for BAY-9.