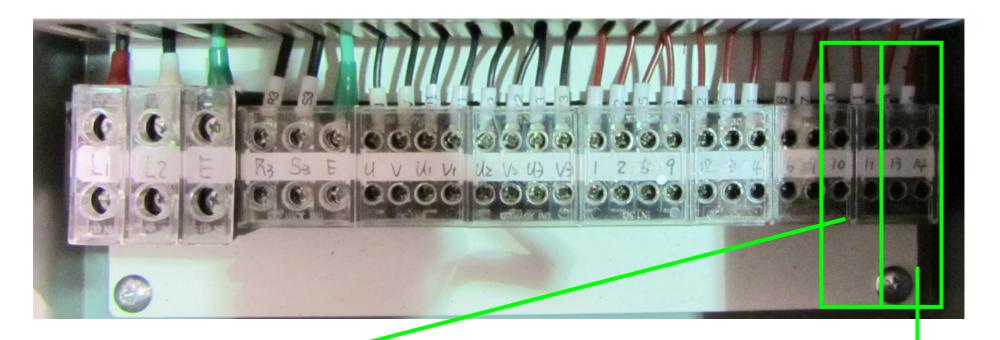

#### **Control Box for BAY-9**

Connect to main power supply for BAY-9. (120V)

Connect to motor 3 power supply for BAY-9.

Connect to motor 2 power supply for BAY-9.

Connect to motor 1 power supply for BAY-9.

Connect to the complete pendant push button controls for BAY-9.

Connect to the left limit switch of the motor 2 for BAY-9.

Connect to the right limit switch of the motor 2 for BAY-9.

Connect to the left limit
switch of the motor 1 for
BAY-9

Connect to the right limit switch of the motor 1 for BAY-9.