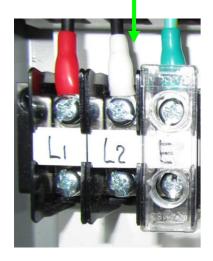

#### **Control Box for BAY-9**

Connect to main power supply for BAY-9. (120V)

Connect to motor 3 power supply for BAY-9.

Connect to motor 2 power supply for BAY-9.

Connect to motor 1 power supply for BAY-9.