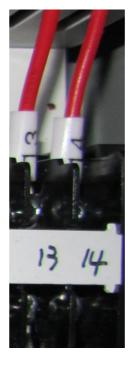

Connect the number 3 with Half-threaded Screw: 1/2"\*5", Flat Washer: 1/2"\*OD34\*3T and Hex Nut: 1/2"

Connect the number 4 with Half-threaded Screw: 1/2"\*5", Flat Washer: 1/2"\*OD34\*3T and Hex Nut: 1/2"