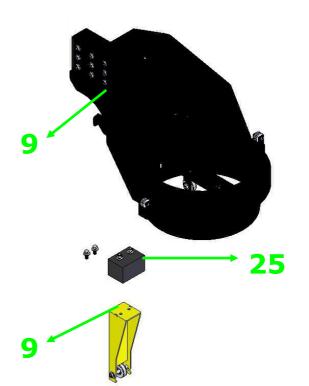

# **♦**Part-C

Connect the number 8 with Half-threaded Screw: 1/2"\*5", Flat Washer: 1/2"\*OD34\*3T and Hex Nut: 1/2"

➤ Connect the number 9 with Hex Screw: 5/8"\*1-1/2", Flat Washer: 5/8"\*OD40\*3T and Lock Washer: 5/8"

Insert the number 25 in-between 9.

**25** 