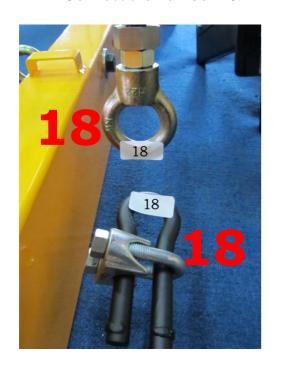

with Half-threaded Screw: 1/2"\*5", Flat Washer: 1/2"\*OD34\*3T and Hex Nut: 1/2"





# **♦**Part-C

Connect the number 8 with Half-threaded Screw: 1/2"\*5", Flat Washer: 1/2"\*OD34\*3T and Hex Nut: 1/2"







➤ Connect the number 9 with Hex Screw: 5/8"\*1-1/2", Flat Washer: 5/8"\*OD40\*3T and Lock Washer: 5/8"

Insert the number 25 in-between 9.





**25** 









# ◆Part-D

Connect the number 11 with Hex Screw: 3/8"\*3/4" and Flat Washer: 3/8"\*OD23\*2T.





Connect the number 12 with Hex Screw: 3/8"\*3/4" and Flat Washer: 3/8"\*OD23\*2T.



Connect the number 13 with Hex Screw: 3/8"\*3/4" and Flat Washer: 3/8"\*OD23\*2T.





# **♦**Part-E

Connect the number 14.



Connect the number 15.







#### Connect the number 16.





Connect the number 17.





Connect the number 18.





# ◆Part-F

➤ Connect the number 19 with the Hex Screw: 3/8"\*3/4" and Flat Washer: 3/8"\*OD23\*2T.





➤ Connect the limit switch on the iron plate.



Connect the number 20 and 21 with the Flat Washer: 5/8"\*OD40\*3T, Lock Washer: 5/8" and the Hex Nut: 5/8".





Connect the number 22 with the Flat Washer: 5/8"\*OD40\*3T, Lock Washer: 3/8" and Hex Nut: 5/8"







➤ Connect the number 23 with the Flat Washer: 5/8"\*OD40\*3T, Lock Washer: 3/8" and Hex Nut: 5/8"







Connect the number 24.









#### ◆Part-G

#### **Control Box for BAY-9**





Connect to main power supply for BAY-9. (120V)



Connect to motor 3 power supply for BAY-9.



Connect to motor 2 power supply for BAY-9.





Connect to motor 1 power supply for BAY-9.



Connect to the complete pendant push button contro