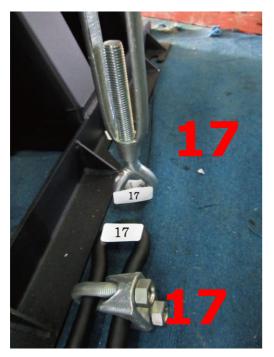

1/2"



Connect the number 7 with Half-threaded Screw: 1/2"\*5", Flat Washer: 1/2"\*OD34\*3T and Hex Nut: 1/2"





# **♦**Part-C

Connect the number 8 with Half-threaded Screw: 1/2"\*5", Flat Washer: 1/2"\*OD34\*3T and Hex Nut: 1/2"







➤ Connect the number 9 with Hex Screw: 5/8"\*1-1/2", Flat Washer: 5/8"\*OD40\*3T and Lock Washer: 5/8"

Insert the number 25 in-between 9.





**25** 









# ◆Part-D

Connect the number 11 with Hex Screw: 3/8"\*3/4" and Flat Washer: 3/8"\*OD23\*2T.





Connect the number 12 with Hex Screw: 3/8"\*3/4" and Flat Washer: 3/8"\*OD23\*2T.



Connect the number 13 with Hex Screw: 3/8"\*3/4" and Flat Washer: 3/8"\*OD23\*2T.





# **♦**Part-E

Connect the number 14.



Connect the number 15.







#### Connect the number 16.





Connect the number 17.





Connect the number 18.





# ◆Part-F

➤ Connect the number 19 with the Hex Screw: 3/8"\*3/4" and Flat Washer: 3/8"\*OD23\*2T.





➤ Connect the limit switch on the iron plate.



Connect the number 20 and 21 with the Flat Washer: 5/8"\*OD40\*3T, Lock Washer: 5/8" and the Hex Nut: 5/8".





Connect the number 22 with the Flat Washer: 5/8"\*OD40\*3T, Lock Washer: 3/8" and Hex Nut: 5/8"







➤ Connect the number 23 with the Flat Washer: 5/8"\*OD40\*3T, Lock Washer: 3/8" and Hex Nut: 5/8"







Connect the number 24.









#### ◆Part-G

#### **Control Box for BAY-9**





Connect to main power supply for BAY-9. (120V)



Connect to motor 3 power supply for BAY-9.



Connect to motor 2 power supply for BAY-9.





Connect to motor 1 power supply for BAY-9.



Connect to the complet