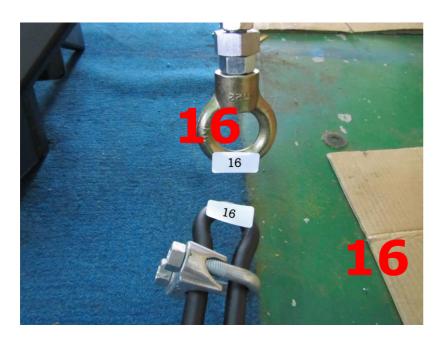

1/2"\*OD34\*3T and Hex Nut: 1/2"



Connect the number 7 with Half-threaded Screw: 1/2"\*5", Flat Washer: 1/2"\*OD34\*3T and Hex Nut: 1/2"





# **♦**Part-C

Connect the number 8 with Half-threaded Screw: 1/2"\*5", Flat Washer: 1/2"\*OD34\*3T and Hex Nut: 1/2"







➤ Connect the number 9 with Hex Screw: 5/8"\*1-1/2", Flat Washer: 5/8"\*OD40\*3T and Lock Washer: 5/8"

Insert the number 25 in-between 9.





**25** 









# ◆Part-D

Connect the number 11 with Hex Screw: 3/8"\*3/4" and Flat Washer: 3/8"\*OD23\*2T.





Connect the number 12 with Hex Screw: 3/8"\*3/4" and Flat Washer: 3/8"\*OD23\*2T.



Connect the number 13 with Hex Screw: 3/8"\*3/4" and Flat Washer: 3/8"\*OD23\*2T.





# **♦**Part-E

Connect the number 14.



Connect the number 15.







#### Connect the number 16.





Connect the number 17.





Connect the number 18.





# ◆Part-F

➤ Connect the number 19 with the Hex Screw: 3/8"\*3/4" and Flat Washer: 3/8"\*OD23\*2T.





➤ Connect the limit switch on the iron plate.



Connect the number 20 and 21 with the Flat Washer: 5/8"\*OD40\*3T, Lock Washer: 5/8" and the Hex Nut: 5/8".





Connect the number 22 with the Flat Washer: 5/8"\*OD40\*3T, Lock Washer: 3/8" and Hex Nut: 5/8"







➤ Connect the number 23 with the Flat Washer: 5/8"\*OD40\*3T, Lock Washer: 3/8" and Hex Nut: 5/8"







Connect the number 24.









#### ◆Part-G

#### **Control Box for BAY-9**





Connect to main power supply for BAY-9. (120V)



Connect to motor 3 power supply for BAY-9.



Connect to motor 2 power supply for BAY-9.





Connect to motor 1 power supply for BAY-