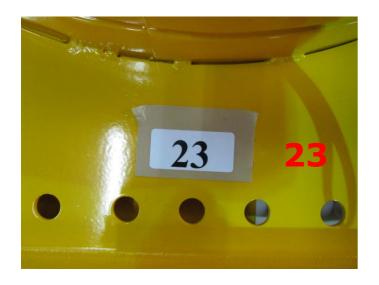

Connect the number 22 with the Flat Washer: 5/8"\*OD40\*3T, Lock Washer: 3/8" and Hex Nut: 5/8"

➤ Connect the number 23 with the Flat Washer: 5/8"\*OD40\*3T, Lock Washer: 3/8" and Hex Nut: 5/8"

Connect the number 24.