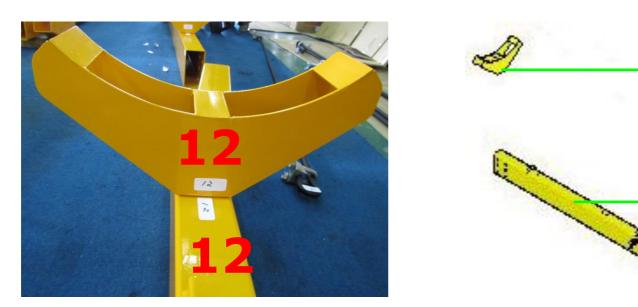

# ◆Part-D

Connect the number 11 with Hex Screw: 3/8"\*3/4" and Flat Washer: 3/8"\*OD23\*2T.

Connect the number 12 with Hex Screw: 3/8"\*3/4" and Flat Washer: 3/8"\*OD23\*2T.

Connect the number 13 with Hex Screw: 3/8"\*3/4" and Flat Washer: 3/8"\*OD23\*2T.