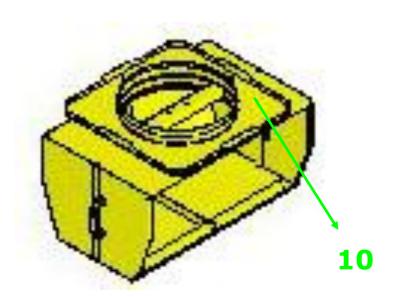

# **♦**Part-C

Connect the number 8 with Half-threaded Screw: 1/2"\*5", Flat Washer: 1/2"\*OD34\*3T and Hex Nut: 1/2"

➤ Connect the number 9 with Hex Screw: 5/8"\*1-1/2", Flat Washer: 5/8"\*OD40\*3T and Lock Washer: 5/8"