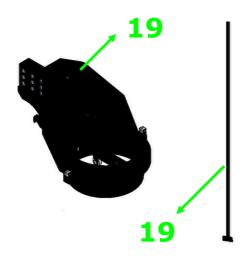

# ◆Part-F

➤ Connect the number 19 with the Hex Screw: 3/8"\*3/4" and Flat Washer: 3/8"\*OD23\*2T.

➤ Connect the limit switch on the iron plate.

Connect the number 20 and 21 with the Flat Washer: 5/8"\*OD40\*3T, Lock Washer: 5/8" and the Hex Nut: 5/8".