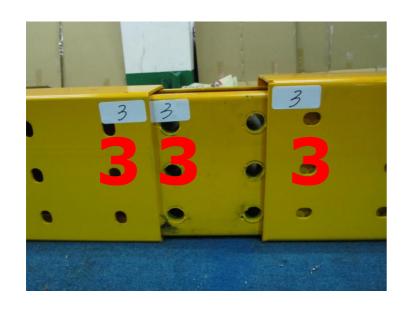

Connect the number 3 with Half-threaded Screw: 1/2"\*5", Flat Washer: 1/2"\*OD34\*3T and Hex Nut: 1/2"

Connect the number 4 with Half-threaded Screw: 1/2"\*5", Flat Washer: 1/2"\*OD34\*3T and Hex Nut: 1/2"