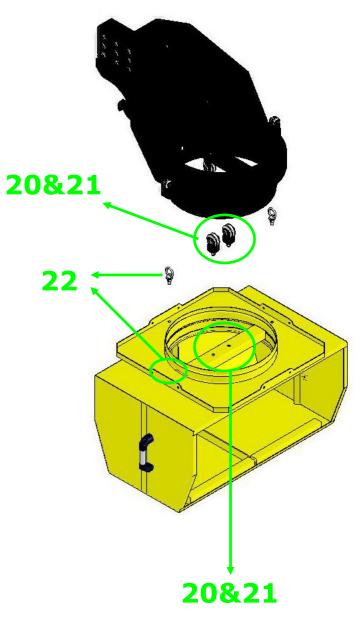

# ◆Part-F

➤ Connect the number 19 with the Hex Screw: 3/8"\*3/4" and Flat Washer: 3/8"\*OD23\*2T.

➤ Connect the limit switch on the iron plate.

Connect the number 20 and 21 with the Flat Washer: 5/8"\*OD40\*3T, Lock Washer: 5/8" and the Hex Nut: 5/8".

Connect the number 22 with the Flat Washer: 5/8"\*OD40\*3T, Lock Washer: 3/8" and Hex Nut: 5/8"

➤ Connect the number 23 with the Flat Washer: 5/8"\*OD40\*3T, Lock Washer: 3/8" and Hex Nut: 5/8"

Connect the number 24.