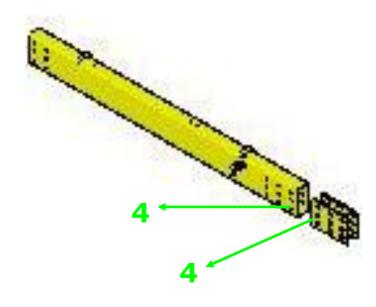

Connect the number 3 with Half-threaded Screw: 1/2"\*5", Flat Washer: 1/2"\*OD34\*3T and Hex Nut: 1/2"

Connect the number 4 with Half-threaded Screw: 1/2"\*5", Flat Washer: 1/2"\*OD34\*3T and Hex Nut: 1/2"