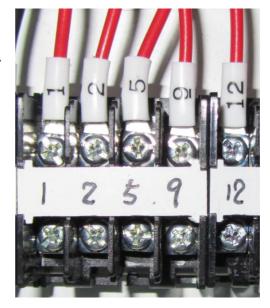

Connect to the complete pendant push button controls for BAY-9.

Connect to the left limit switch of the motor 2 for BAY-9.

Connect to the right limit switch of the motor 2 for BAY-9.

Connect to the left limit
switch of the motor 1 for
BAY-9

Connect to the right limit switch of the motor 1 for BAY-9.