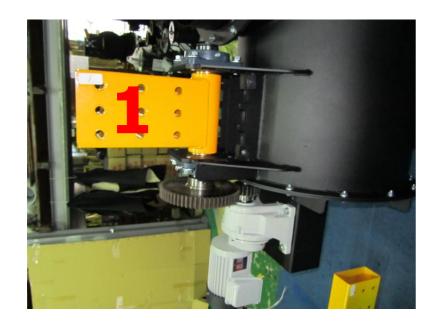

# **♦**Part-A

Connect the number 1 with Half-threaded Screw: 1/2"\*5", Flat Washer: 1/2"\*OD34\*3T and Hex Nut: 1/2"

Connect the number 2 with Half-threaded Screw: 1/2"\*5", Flat Washer: 1/2"\*OD34\*3T and Hex Nut: 1/2"

Connect the number 3 with Half-threaded Screw: 1/2"\*5", Flat Washer: 1/2"\*OD34\*3T and Hex Nut: 1/2"

Connect the number 4 with Half-threaded Screw: 1/2"\*5", Flat Washer: 1/2"\*OD34\*3T and Hex Nut: 1/2"