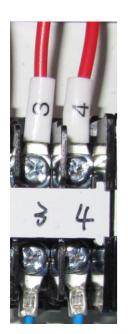

Connect the number 3 with Half-threaded Screw: 1/2"\*5", Flat Washer: 1/2"\*OD34\*3T and Hex Nut: 1/2"

Connect the number 4 with Half-threaded Screw: 1/2"\*5", Flat Washer: 1/2"\*OD34\*3T and Hex Nut: 1/2"