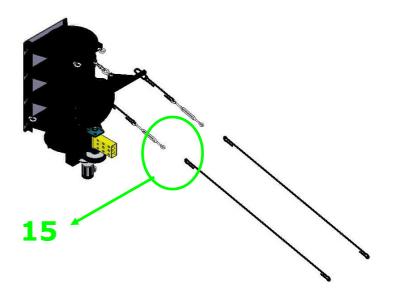

Screw: 1/2"\*5", Flat Washer: 1/2"\*OD34\*3T and Hex Nut: 1/2"



Connect the number 7 with Half-threaded Screw: 1/2"\*5", Flat Washer: 1/2"\*OD34\*3T and Hex Nut: 1/2"





# **♦**Part-C

Connect the number 8 with Half-threaded Screw: 1/2"\*5", Flat Washer: 1/2"\*OD34\*3T and Hex Nut: 1/2"







➤ Connect the number 9 with Hex Screw: 5/8"\*1-1/2", Flat Washer: 5/8"\*OD40\*3T and Lock Washer: 5/8"

Insert the number 25 in-between 9.





**25** 









# ◆Part-D

Connect the number 11 with Hex Screw: 3/8"\*3/4" and Flat Washer: 3/8"\*OD23\*2T.





Connect the number 12 with Hex Screw: 3/8"\*3/4" and Flat Washer: 3/8"\*OD23\*2T.



Connect the number 13 with Hex Screw: 3/8"\*3/4" and Flat Washer: 3/8"\*OD23\*2T.





# **♦**Part-E

Connect the number 14.



Connect the number 15.







#### Connect the number 16.





Connect the number 17.





Connect the number 18.





# ◆Part-F

➤ Connect the number 19 with the Hex Screw: 3/8"\*3/4" and Flat Washer: 3/8"\*OD23\*2T.





➤ Connect the limit switch on the iron plate.



Connect the number 20 and 21 with the Flat Washer: 5/8"\*OD40\*3T, Lock Washer: 5/8" and the Hex Nut: 5/8".





Connect the number 22 with the Flat Washer: 5/8"\*OD40\*3T, Lock Washer: 3/8" and Hex Nut: 5/8"







➤ Connect the number 23 with the Flat Washer: 5/8"\*OD40\*3T, Lock Washer: 3/8" and Hex Nut: 5/8"







Connect the number 24.









#### ◆Part-G

#### **Control Box for BAY-9**





Connect to main power supply for BAY-9. (120V)



Connect to motor 3 power supply for BAY-9.



Connect to motor 2 power supply for BAY-9.





Connect t