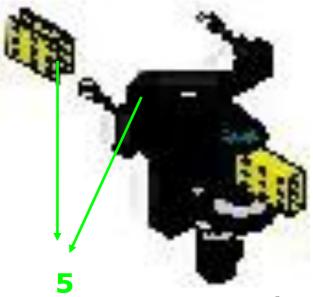

# ◆Part-B

Connect the number 5 with Half-threaded Screw: 1/2"\*5", Flat Washer: 1/2"\*OD34\*3T and Hex Nut: 1/2"

Connect the number 6 with Half-threaded Screw: 1/2"\*5", Flat Washer: 1/2"\*OD34\*3T and Hex Nut: 1/2"