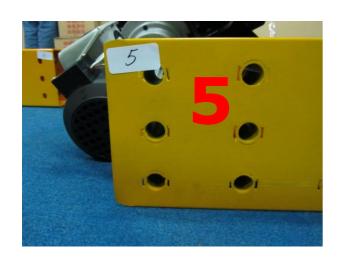

# ◆Part-B

Connect the number 5 with Half-threaded Screw: 1/2"\*5", Flat Washer: 1/2"\*OD34\*3T and Hex Nut: 1/2"

Connect the number 6 with Half-threaded Screw: 1/2"\*5", Flat Washer: 1/2"\*OD34\*3T and Hex Nut: 1/2"