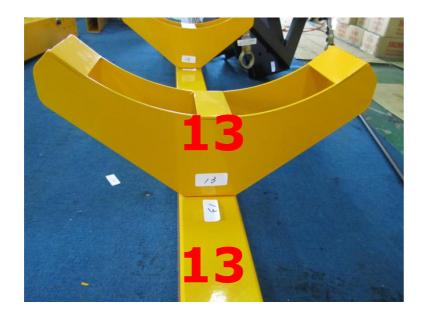

# ◆Part-D

Connect the number 11 with Hex Screw: 3/8"\*3/4" and Flat Washer: 3/8"\*OD23\*2T.

Connect the number 12 with Hex Screw: 3/8"\*3/4" and Flat Washer: 3/8"\*OD23\*2T.

Connect the number 13 with Hex Screw: 3/8"\*3/4" and Flat Washer: 3/8"\*OD23\*2T.