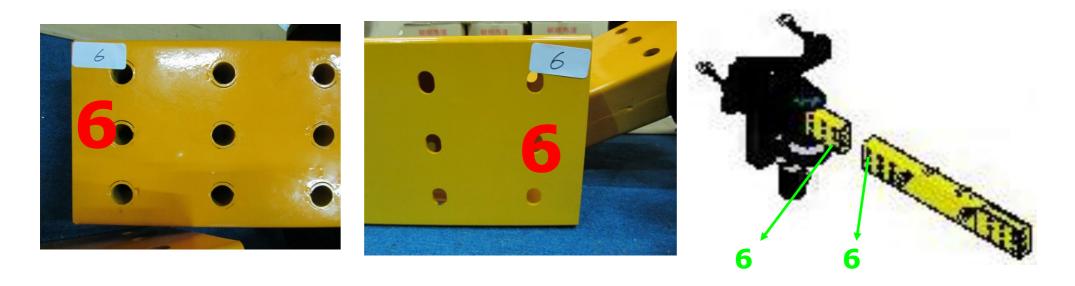

# ◆Part-B

Connect the number 5 with Half-threaded Screw: 1/2"\*5", Flat Washer: 1/2"\*OD34\*3T and Hex Nut: 1/2"

Connect the number 6 with Half-threaded Screw: 1/2"\*5", Flat Washer: 1/2"\*OD34\*3T and Hex Nut: 1/2"