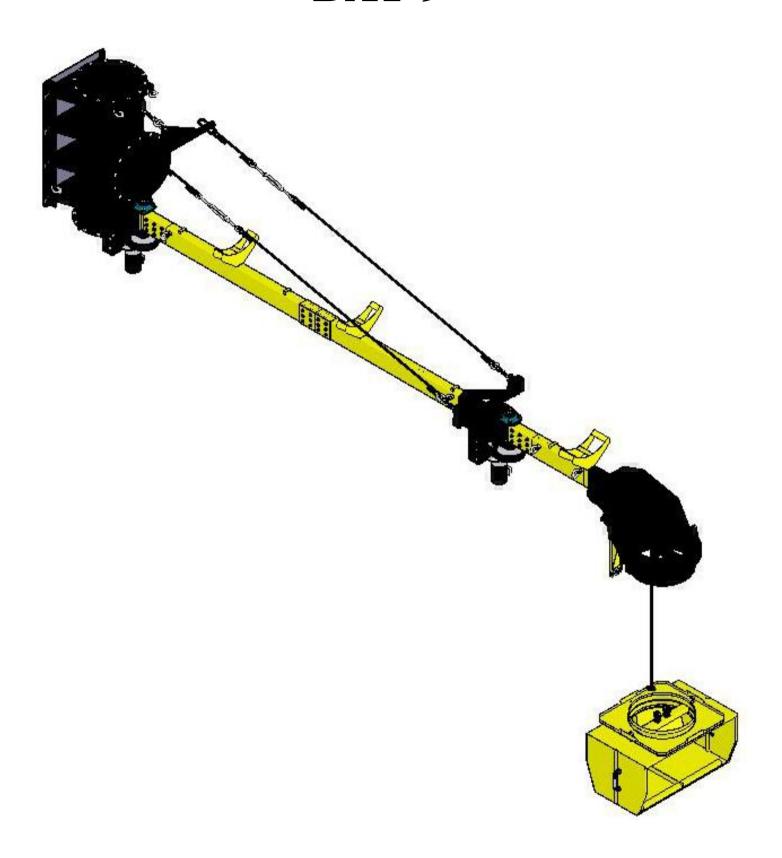

# **BAY-9**

# **♦**Part-A

Connect the number 1 with Half-threaded Screw: 1/2"\*5", Flat Washer: 1/2"\*OD34\*3T and Hex Nut: 1/2"

Connect the number 2 with Half-threaded Screw: 1/2"\*5", Flat Washer: 1/2"\*OD34\*3T and Hex Nut: 1/2"

Connect the number 3 with Half-threaded Screw: 1/2"\*5", Flat Washer: 1/2"\*OD34\*3T and Hex Nut: 1/2"

Connect the number 4 with Half-threaded Screw: 1/2"\*5", Flat Washer: 1/2"\*OD34\*3T and Hex Nut: 1/2"

# ◆Part-B

Connect the number 5 with Half-threaded Screw: 1/2"\*5", Flat Washer: 1/2"\*OD34\*3T and Hex Nut: 1/2"

Connect the number 6 with Half-threaded Screw: 1/2"\*5", Flat Washer: 1/2"\*OD34\*3T and Hex Nut: 1/2"

Connect the number 7 with Half-threaded Screw: 1/2"\*5", Flat Washer: 1/2"\*OD34\*3T and Hex Nut: 1/2"

# **♦**Part-C

Connect the number 8 with Half-threaded Screw: 1/2"\*5", Flat Washer: 1/2"\*OD34\*3T and Hex Nut: 1/2"

➤ Connect the number 9 with Hex Screw: 5/8"\*1-1/2", Flat Washer: 5/8"\*OD40\*3T and Lock Washer: 5/8"

Insert the number 25 in-between 9.

**25** 

# ◆Part-D

Connect the number 11 with Hex Screw: 3/8"\*3/4" and Flat Washer: 3/8"\*OD23\*2T.

Connect the number 12 with Hex Screw: 3/8"\*3/4" and Flat Washer: 3/8"\*OD23\*2T.

Connect the number 13 with Hex Screw: 3/8"\*3/4" and Flat Washer: 3/8"\*OD23\*2T.

# **♦**Part-E

Connect the number 14.

Connect the number 15.

#### Connect the number 16.

Connect the number 17.

Connect the number 18.

# ◆Part-F

➤ Connect the number 19 with the Hex Screw: 3/8"\*3/4" and Flat Washer: 3/8"\*OD23\*2T.

➤ Connect the limit switch on the iron plate.

Connect the number 20 and 21 with the Flat Washer: 5/8"\*OD40\*3T, Lock Washer: 5/8" and the Hex Nut: 5/8".

Connect the number 22 with the Flat Washer: 5/8"\*OD40\*3T, Lock Washer: 3/8" and Hex Nut: 5/8"

➤ Connect the number 23 with the Flat Washer: 5/8"\*OD40\*3T, Lock Washer: 3/8" and Hex Nut: 5/8"

Connect the number 24.

#### ◆Part-G