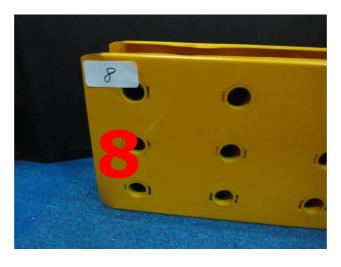

# **♦**Part-C

Connect the number 8 with Half-threaded Screw: 1/2"\*5", Flat Washer: 1/2"\*OD34\*3T and Hex Nut: 1/2"

➤ Connect the number 9 with Hex Screw: 5/8"\*1-1/2", Flat Washer: 5/8"\*OD40\*3T and Lock Washer: 5/8"