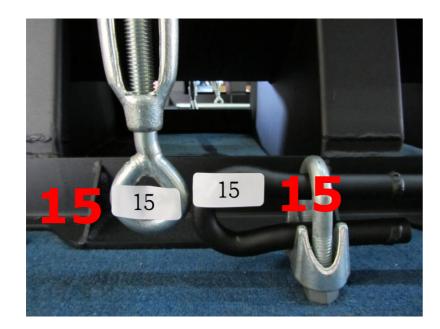

aded Screw: 1/2"\*5", Flat Washer: 1/2"\*OD34\*3T and Hex Nut: 1/2"



Connect the number 7 with Half-threaded Screw: 1/2"\*5", Flat Washer: 1/2"\*OD34\*3T and Hex Nut: 1/2"





# **♦**Part-C

Connect the number 8 with Half-threaded Screw: 1/2"\*5", Flat Washer: 1/2"\*OD34\*3T and Hex Nut: 1/2"







➤ Connect the number 9 with Hex Screw: 5/8"\*1-1/2", Flat Washer: 5/8"\*OD40\*3T and Lock Washer: 5/8"

Insert the number 25 in-between 9.





**25** 









# ◆Part-D

Connect the number 11 with Hex Screw: 3/8"\*3/4" and Flat Washer: 3/8"\*OD23\*2T.





Connect the number 12 with Hex Screw: 3/8"\*3/4" and Flat Washer: 3/8"\*OD23\*2T.



Connect the number 13 with Hex Screw: 3/8"\*3/4" and Flat Washer: 3/8"\*OD23\*2T.





# **♦**Part-E

Connect the number 14.



Connect the number 15.







#### Connect the number 16.





Connect the number 17.





Connect the number 18.





# ◆Part-F

➤ Connect the number 19 with the Hex Screw: 3/8"\*3/4" and Flat Washer: 3/8"\*OD23\*2T.





➤ Connect the limit switch on the iron plate.



Connect the number 20 and 21 with the Flat Washer: 5/8"\*OD40\*3T, Lock Washer: 5/8" and the Hex Nut: 5/8".





Connect the number 22 with the Flat Washer: 5/8"\*OD40\*3T, Lock Washer: 3/8" and Hex Nut: 5/8"







➤ Connect the number 23 with the Flat Washer: 5/8"\*OD40\*3T, Lock Washer: 3/8" and Hex Nut: 5/8"







Connect the number 24.









#### ◆Part-G

#### **Control Box for BAY-9**





Connect to main power supply for BAY-9. (120V)



Connect to motor 3 power supply for BAY-9.



Connect to motor 2 power supply for BAY-9.





Conne