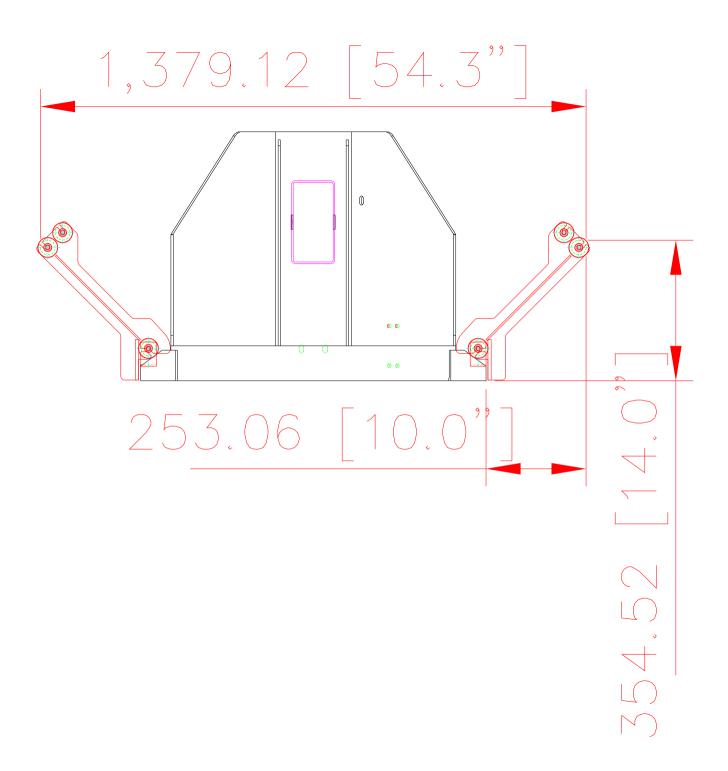

(2) additions that allow 10" space to prevent the guard (part# 162) from hitting the hood when hood travels upward and downward