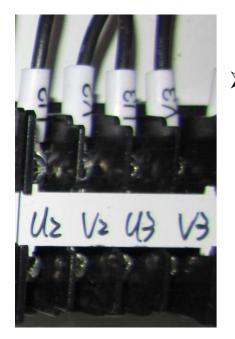

# Main Electrical Box Wiring for BAY-2

> Panel disconnect switch.

> Fuse bus.

Connect to main power supply for BAY-2. (120V)

Connect to motor 3 power supply for BAY-2.

Connect to motor 2 power supply for BAY-2.

Connect to motor 1 power supply for BAY-2.

Connect to the complete pendant push button controls for BAY-2.

Connect to the left limit switch of the motor 2 for BAY-2.

Connect to the right limit switch of the motor 2 for BAY-2.