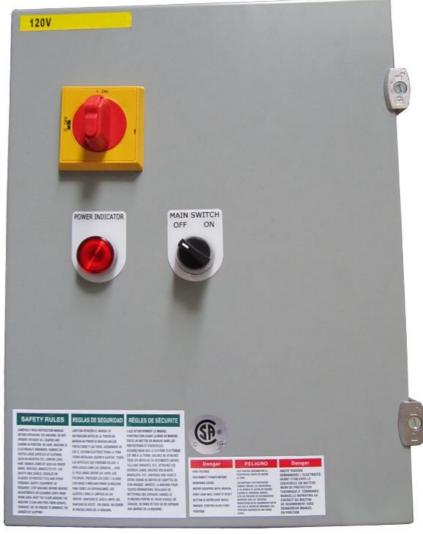

> Safety Steel Cable.

Specification: 1/2" x 1M.



Part-A

### > Safety Steel Cable.

Specification: 1/2" x 10M.













Connect.



Specification: 5mm x 8M.







# **◆ BA**



### > Maintenance:

➤ Bearing: lubricant/grease monthly.











➤ Big & Small Gear: lubrication once monthly.











Lubrication once monthly.





> Big & Small Gear: lubrication once monthly.





Casters: lubrication once monthly.





> Casters: lubrication once monthly.



Casters: lubrication once monthly.





> Casters: lubrication once monthly.





➤ Check the carbon brush lifespan and length for motor 3 every 6 months. Replace carbon brushes when the brush length is left with 0.2" (5mm).





### **Main Electrical Box Components for BAY-2**





# Main Electrical Box Wiring for BAY-2





> Panel disconnect switch.



> Fuse bus.

















Connect to main power supply for BAY-2. (120V)



Connect to motor 3 power supply for BAY-2.



Connect to motor 2 power supply for BAY-2.





Connect to motor 1 power supply for BAY-2.



Connect to the complete pendant push button controls for BAY-2.





Connect to the left limit switch of the motor 2 for BAY-2.



Connect to the right limit switch of the motor 2 for BAY-2.





Connect to the left limit switch of the motor 1 for BAY-2



Connect to the right limit switch of the motor 1 for BAY-2.