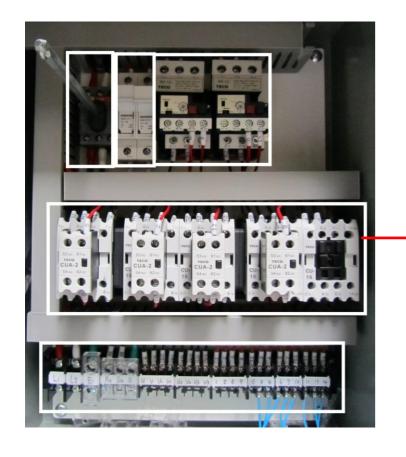

### **Main Electrical Box Components for BAY-2**

# Main Electrical Box Wiring for BAY-2

> Panel disconnect switch.

> Fuse bus.

Connect to main power supply for BAY-2. (120V)

Connect to motor 3 power supply for BAY-2.

Connect to motor 2 power supply for BAY-2.

Connect to motor 1 power supply for BAY-2.

Connect to the complete pendant push button controls for BAY-2.

Connect to the left limit switch of the motor 2 for BAY-2.

Connect to the right limit switch of the motor 2 for BAY-2.

Connect to the left limit switch of the motor 1 for BAY-2

Connect to the right limit switch of the motor 1 for BAY-2.