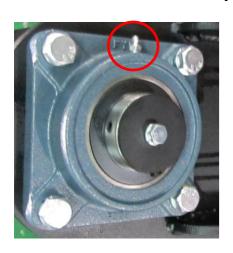

### > Maintenance:

➤ Bearing: lubricant/grease monthly.

➤ Big & Small Gear: lubrication once monthly.

Lubrication once monthly.

> Big & Small Gear: lubrication once monthly.

Casters: lubrication once monthly.