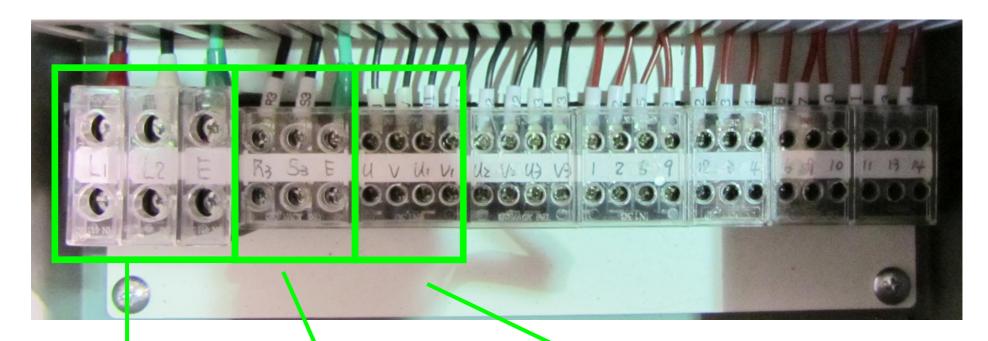

### **Main Electrical Box Components for BAY-2**

# Main Electrical Box Wiring for BAY-2

> Panel disconnect switch.

> Fuse bus.

Connect to main power supply for BAY-2. (120V)

Connect to motor 3 power supply for BAY-2.

Connect to motor 2 power supply for BAY-2.

Connect to motor 1 power supply for BAY-2.

Connect to the complete pendant push button controls for BAY-2.

Connect to the left limit switch of the motor 2 for BAY-2.

Connect to the right limit switch of the motor 2 for BAY-2.

Connect to the left limit switch of the motor 1 for BAY-2

Connect to the right limit switch of the motor 1 for BAY-2.