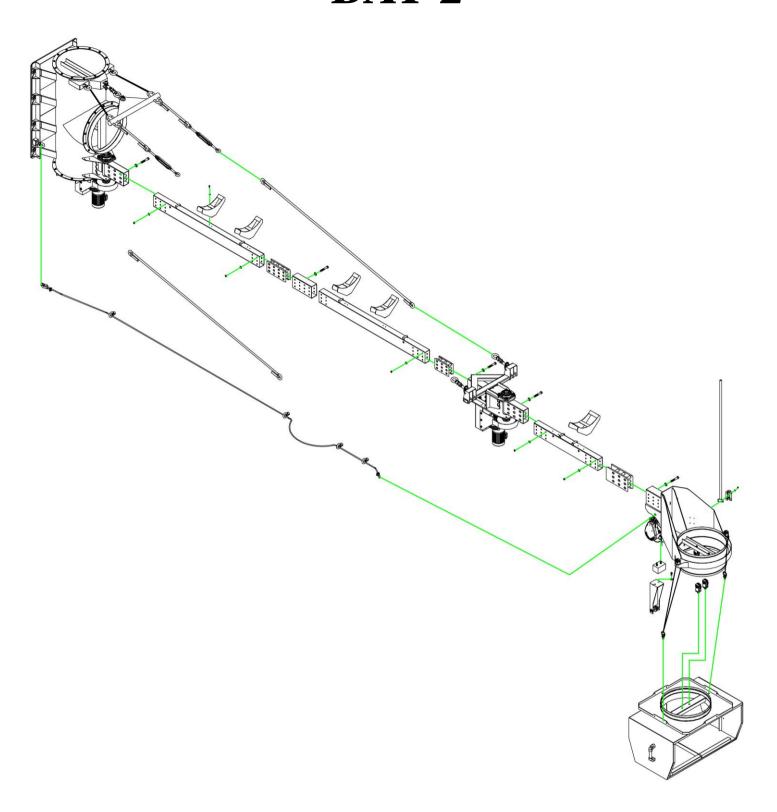

> Safety Steel Cable.

Specification: 1/2" x 1M.

Part-A

### > Safety Steel Cable.

Specification: 1/2" x 10M.

Connect.

Specification: 5mm x 8M.