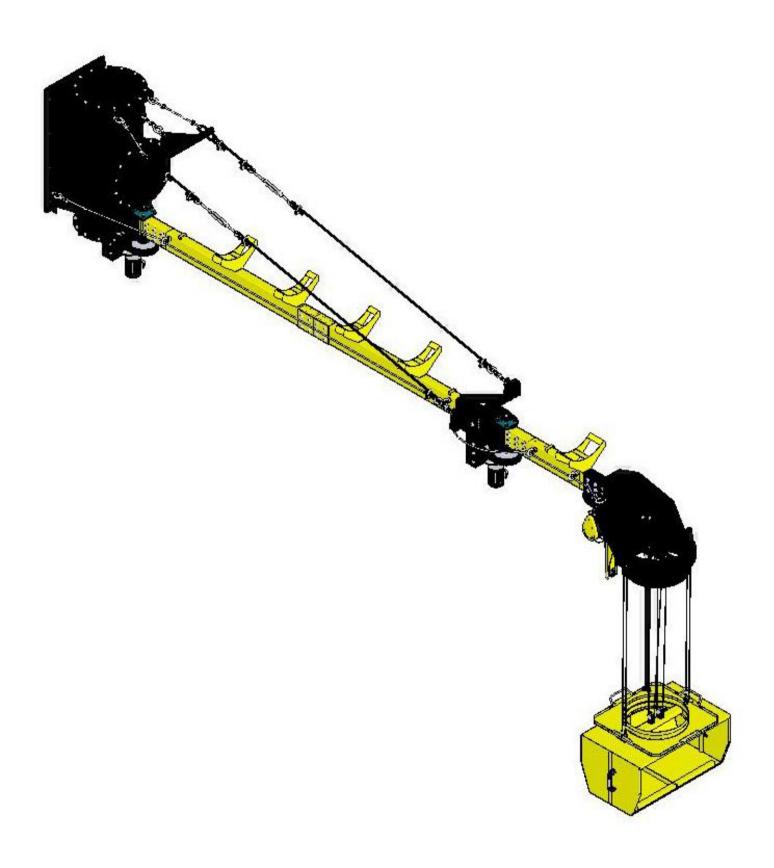

> Safety Steel Cable.

Specification: 1/2" x 1M.



Part-A

### > Safety Steel Cable.

Specification: 1/2" x 10M.













Connect.



Specification: 5mm x 8M.







# **◆ BA**



### > Maintenance:

➤ Bearing: lubricant/grease monthly.











➤ Big & Small Gear: lubrication once monthly.











Lubrication once monthly.





> Big & Small Gear: lubrication once monthly.





Casters: lubrication once monthly.





> Casters: lubrication once monthly.



Casters: lubrication once monthly.





> Casters: lubrication once monthly.





➤ Check the carbon brush lifespan and length for motor 3 every 6 months. Replace carbon brushes when the brush length is left with 0.2" (5mm).





### **Main Electrical Box Components for BAY-2**





# Main Electrical Box Wiring for