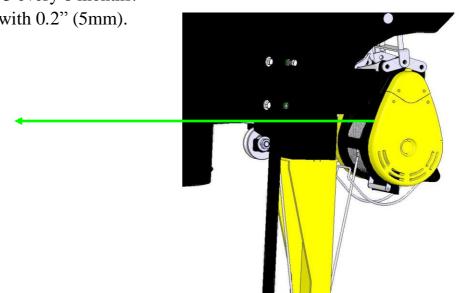

> Casters: lubrication once monthly.

Casters: lubrication once monthly.

> Casters: lubrication once monthly.

➤ Check the carbon brush lifespan and length for motor 3 every 6 months. Replace carbon brushes when the brush length is left with 0.2" (5mm).