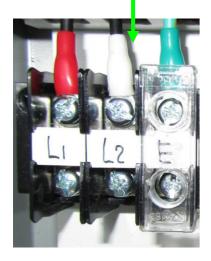

# Main Electrical Box Wiring for BAY-2

> Panel disconnect switch.

> Fuse bus.

Connect to main power supply for BAY-2. (120V)

Connect to motor 3 power supply for BAY-2.

Connect to motor 2 power supply for BAY-2.