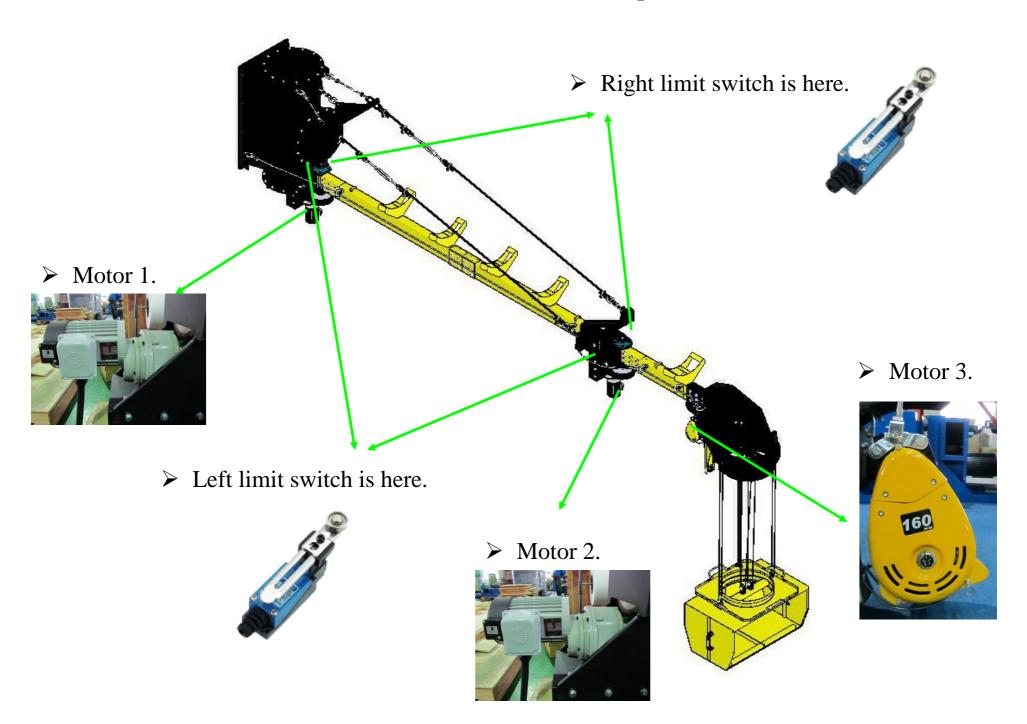

Connect to motor 1 power supply for BAY-2.

Connect to the complete pendant push button controls for BAY-2.

Connect to the left limit switch of the motor 2 for BAY-2.

Connect to the right limit switch of the motor 2 for BAY-2.

Connect to the left limit switch of the motor 1 for BAY-2

Connect to the right limit switch of the motor 1 for BAY-2.