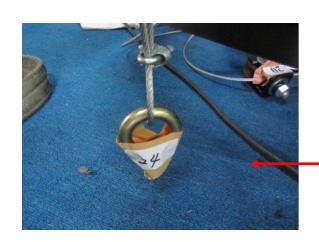

> Safety Steel Cable.

Specification: 1/2" x 1M.



Part-A

### > Safety Steel Cable.

Specification: 1/2" x 10M.













Connect.



Specification: 5mm x 8M.







# **◆ BA**



### > Maintenance:

➤ Bearing: lubricant/grease monthly.











➤ Big & Small Gear: lubrication once monthly.











Lubrication once monthly.





> Big & Small Gear: lubrication once monthly.





Casters: lubrication once monthly.





> Casters: lubrication once monthly.



Casters: lubrication once monthly.





> Casters: lubrication once monthly.





➤ Check the carbon brush lifespan and length for motor 3 every 6 months. Replace carbon brushes when the brush length is left with 0.2" (5mm).





### **Main Electrical Box Components for BAY-2**





# Main Electrical Box Wiring for BAY-2





> Panel disconnect switch.



> Fuse bus.

















Connect to main power supply for BAY-2. (120V)



Connect to motor 3 power supply for BAY-2.



Connect to