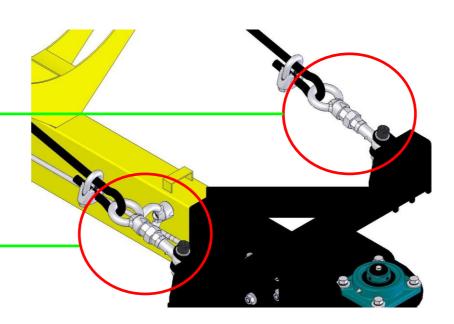

> Safety Steel Cable.

Specification: 1/2" x 1M.

Part-A

### > Safety Steel Cable.

Specification: 1/2" x 10M.

Connect.

Specification: 5mm x 8M.