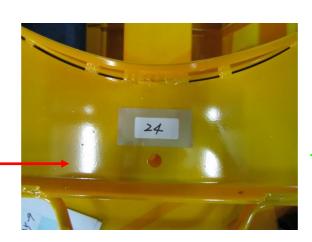

> Safety Steel Cable.

Specification: 1/2" x 1M.



Part-A

### > Safety Steel Cable.

Specification: 1/2" x 10M.













Connect.



Specification: 5mm x 8M.







# **◆ BA**



### > Maintenance:

➤ Bearing: lubricant/grease monthly.











➤ Big & Small Gear: lubrication once monthly.











Lubrication once monthly.





> Big & Small Gear: lubrication once monthly.





Casters: lubrication once monthly.





> Casters: lubrication once monthly.



Casters: lubrication once monthly.





> Casters: lubrication once monthly.





➤ Check the carbon brush lifespan and length for motor 3 every 6 months. Replace carbon brushes when the brush length is left with 0.2" (5mm).





### **Main Electrical Box Components for BAY-2**





# Main Electrical Box Wiring for BAY-2





> Panel disconnect switch.



> Fuse bus.

















Connect to main power supply for BAY-2. (120V)



Connect to motor 3 power supply for BAY-2.



Connect to m