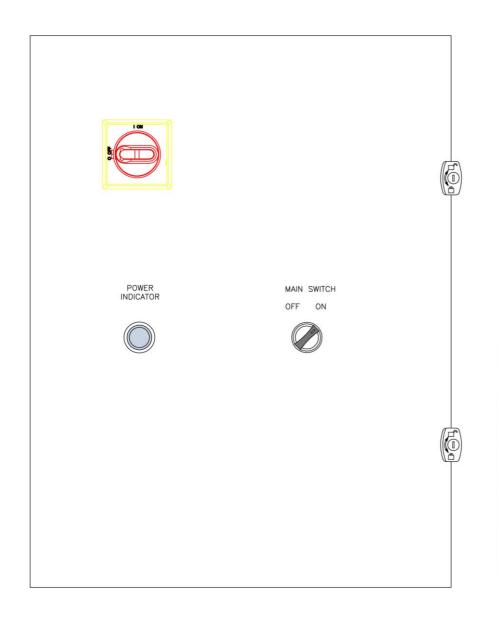

> Safety Steel Cable.

Specification: 1/2" x 1M.



Part-A

### > Safety Steel Cable.

Specification: 1/2" x 10M.













Connect.



Specification: 5mm x 8M.







# **◆ BA**



### > Maintenance:

➤ Bearing: lubricant/grease monthly.











➤ Big & Small Gear: lubrication once monthly.











Lubrication once monthly.





> Big & Small Gear: lubrication once monthly.





Casters: lubrication once monthly.





> Casters: lubrication once monthly.



Casters: lubrication once monthly.





> Casters: lubrication once monthly.





➤ Check the carbon brush lifespan and length for motor 3 every 6 months. Replace carbon brushes when the brush length is left with 0.2" (5mm).





### **Main Electrical Box Components for BAY-2**





# Main Electrical Box Wiring for BAY-2





> Panel disconnect switch.



> Fuse bus.

















Connect to main power supply for BAY-2. (120V)



Connect to motor 3 power supply for BAY-2.



Connect to motor 2 power supply for BAY-2.





Connect to motor 1 power supply for BAY-2.



Connect to the complete pendant push button controls for BAY-2.





Connect to the left limit switch of the motor 2 for BAY-2.



Connect to the right limit switch of the motor 2 for BAY-2.





Connect to the left limit switch of the motor 1 for BAY-2



Connect to the right limit switch of the motor 1 for BAY-2.