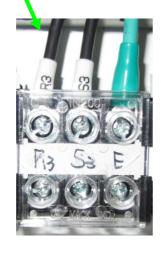

# Main Electrical Box Wiring for BAY-2

> Panel disconnect switch.

> Fuse bus.

Connect to main power supply for BAY-2. (120V)

Connect to motor 3 power supply for BAY-2.

Connect to motor 2 power supply for BAY-2.