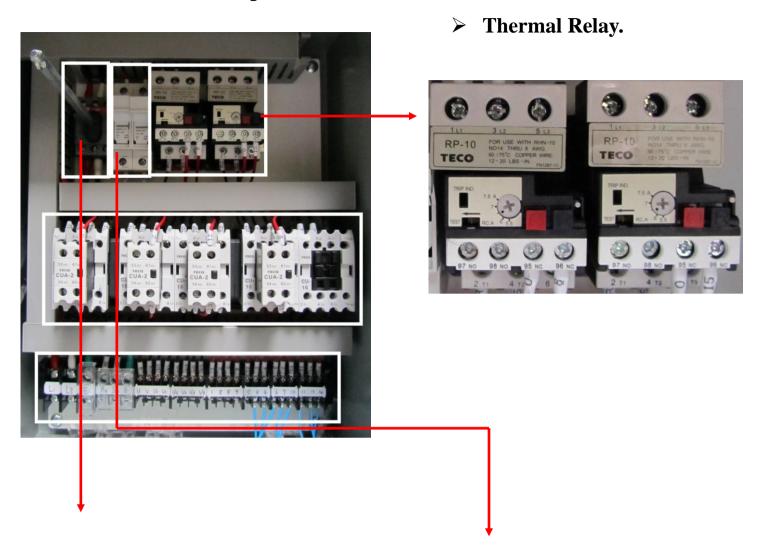

### **Main Electrical Box Components for BAY-2**

# Main Electrical Box Wiring for BAY-2

> Panel disconnect switch.

> Fuse bus.

Connect to main power supply for BAY-2. (120V)

Connect to motor 3 power supply for BAY-2.

Connect to motor 2 power supply for BAY-2.