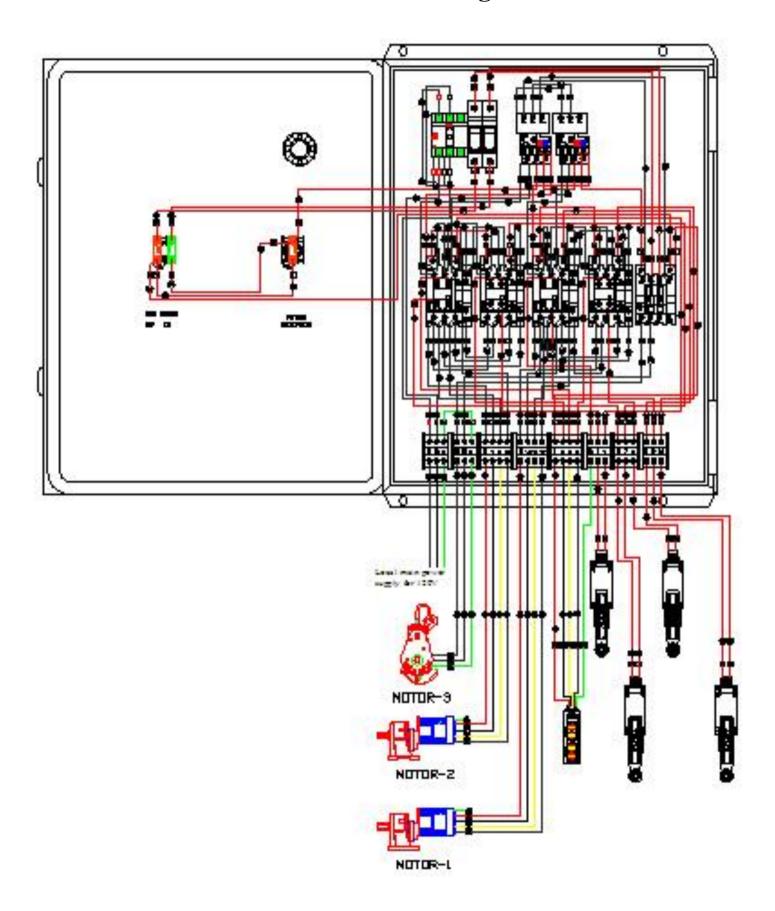

# Main Electrical Box Wiring for BAY-2

> Panel disconnect switch.

> Fuse bus.

Connect to main power supply for BAY-2. (120V)

Connect to motor 3 power supply for BAY-2.

Connect to motor 2 power supply for BAY-2.

Connect to motor 1 power supply for BAY-2.

Connect to the complete pendant push button controls for BAY-2.

Connect to the left limit switch of the motor 2 for BAY-2.

Connect to the right limit switch of the motor 2 for BAY-2.

Connect to the left limit switch of the motor 1 for BAY-2

Connect to the right limit switch of the motor 1 for BAY-2.