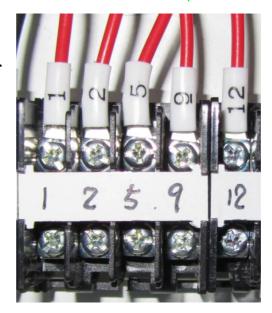

Connect to motor 1 power supply for BAY-2.

Connect to the complete pendant push button controls for BAY-2.

Connect to the left limit switch of the motor 2 for BAY-2.

Connect to the right limit switch of the motor 2 for BAY-2.

Connect to the left limit switch of the motor 1 for BAY-2

Connect to the right limit switch of the motor 1 for BAY-2.