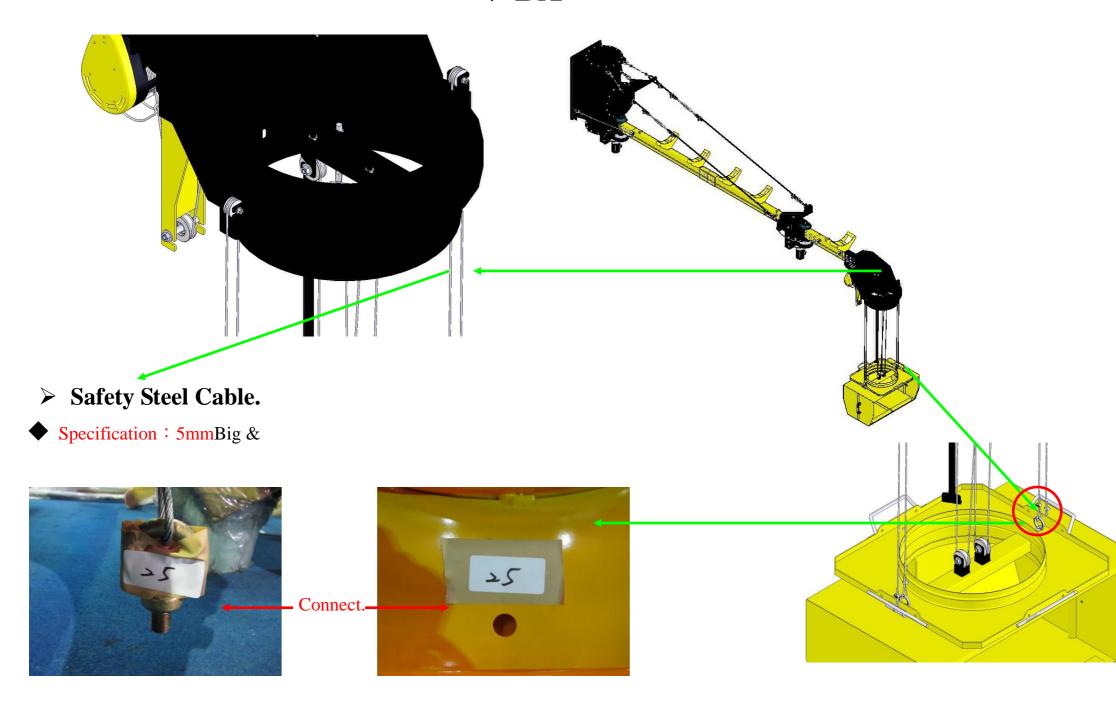

### > Safety Steel Cable.

Specification: 1/2" x 10M.

Connect.

Specification: 5mm x 8M.