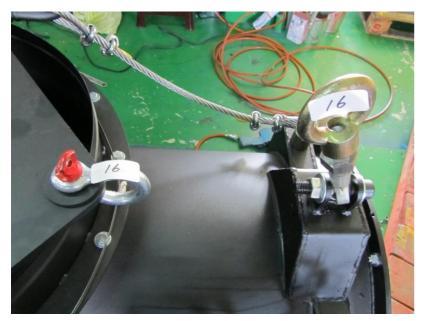

> Safety Steel Cable.

Specification: 1/2" x 1M.



Part-A

### > Safety Steel Cable.

Specification: 1/2" x 10M.













Connect.



Specification: 5mm x 8M.







# **◆ BA**



### > Maintenance:

➤ Bearing: lubricant/grease monthly.











➤ Big & Small Gear: lubrication once monthly.











Lubrication once monthly.





> Big & Small Gear: lubrication once monthly.





Casters: lubrication once monthly.





> Casters: lubrication once monthly.



Casters: lubrication once monthly.





> Casters: lubrication once monthly.





➤ Check the carbon brush lifespan and length for motor 3 every 6 months. Replace carbon brushes when the brush length is left with 0.2" (5mm).





### **Main Electrical Box Components for BAY-2**





# Main Electrical Box Wiring for BAY-2