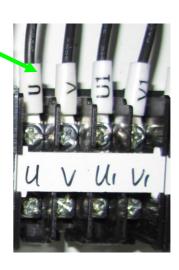

# Main Electrical Box Wiring for BAY-2

> Panel disconnect switch.

> Fuse bus.

Connect to main power supply for BAY-2. (120V)

Connect to motor 3 power supply for BAY-2.

Connect to motor 2 power supply for BAY-2.

Connect to motor 1 power supply for BAY-2.

Connect to the complete pendant push button controls for BAY-2.

Connect to the left limit switch of the motor 2 for BAY-2.

Connect to the right limit switch of the motor 2 for BAY-2.