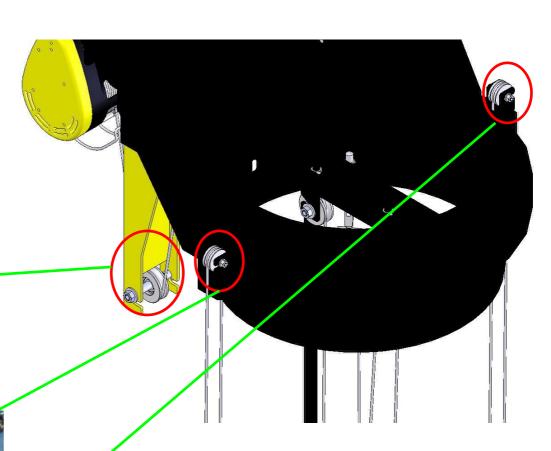

> Safety Steel Cable.

Specification: 1/2" x 1M.

Part-A

### > Safety Steel Cable.

Specification: 1/2" x 10M.

Connect.

Specification: 5mm x 8M.