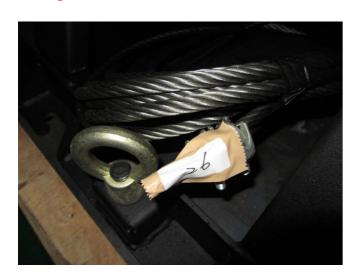

> Safety Steel Cable.

Specification: 1/2" x 1M.



Part-A

### > Safety Steel Cable.

Specification: 1/2" x 10M.













Connect.



Specification: 5mm x 8M.







# **◆ BA**



### > Maintenance:

➤ Bearing: lubricant/grease monthly.











➤ Big & Small Gear: lubrication once monthly.











Lubrication once monthly.





> Big & Small Gear: lubrication once monthly.





Casters: lubrication once monthly.





> Casters: lubrication once monthly.



Casters: lubrication once monthly.





> Casters: lubrication once monthly.





➤ Check the carbon brush lifespan and length for motor 3 every 6 months. Replace carbon brushes when the brush length is left with 0.2" (5mm).





### **Main Electrical Box Components for BAY-2**





# Main Electrical Box Wiring for BAY-2





> Panel disconnect switch.



> Fuse bus.

















Connect to main power supply for BAY-2. (120V)



Connec