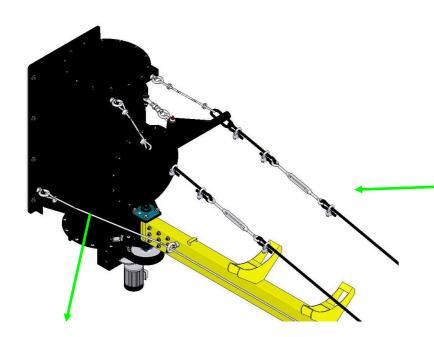

> Safety Steel Cable.

Specification: 1/2" x 1M.

Part-A

### > Safety Steel Cable.

Specification: 1/2" x 10M.

Connect.

Specification: 5mm x 8M.