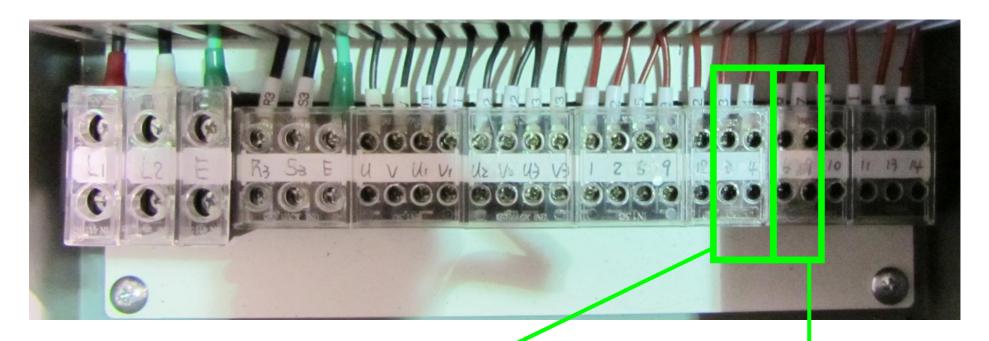

### **Main Electrical Box Components for BAY-2**

# Main Electrical Box Wiring for BAY-2

> Panel disconnect switch.

> Fuse bus.

Connect to main power supply for BAY-2. (120V)

Connect to motor 3 power supply for BAY-2.

Connect to motor 2 power supply for BAY-2.

Connect to motor 1 power supply for BAY-2.

Connect to the complete pendant push button controls for BAY-2.

Connect to the left limit switch of the motor 2 for BAY-2.

Connect to the right limit switch of the motor 2 for BAY-2.

Connect to the left limit switch of the motor 1 for BAY-2

Connect to the right limit switch of the motor 1 for BAY-2.