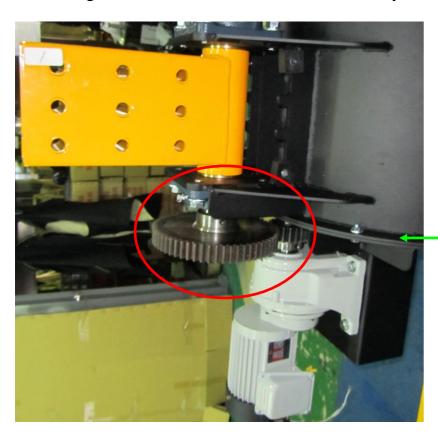

### > Maintenance:

➤ Bearing: lubricant/grease monthly.

➤ Big & Small Gear: lubrication once monthly.

Lubrication once monthly.

> Big & Small Gear: lubrication once monthly.

Casters: lubrication once monthly.

> Casters: lubrication once monthly.

Casters: lubrication once monthly.

> Casters: lubrication once monthly.

➤ Check the carbon brush lifespan and length for motor 3 every 6 months. Replace carbon brushes when the brush length is left with 0.2" (5mm).