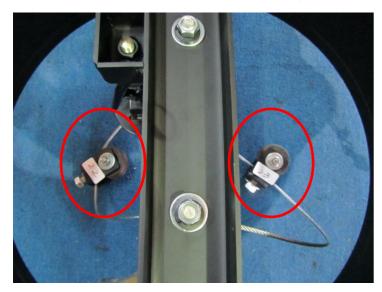

> Safety Steel Cable.

Specification: 1/2" x 1M.

Part-A

### > Safety Steel Cable.

Specification: 1/2" x 10M.

Connect.

Specification: 5mm x 8M.