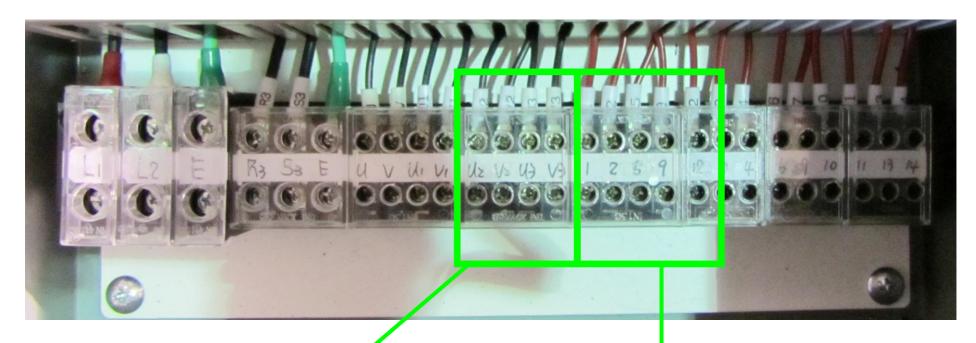

### **Main Electrical Box Components for BAY-2**

# Main Electrical Box Wiring for BAY-2

> Panel disconnect switch.

> Fuse bus.

Connect to main power supply for BAY-2. (120V)

Connect to motor 3 power supply for BAY-2.

Connect to motor 2 power supply for BAY-2.

Connect to motor 1 power supply for BAY-2.

Connect to the complete pendant push button controls for BAY-2.

Connect to the left limit switch of the motor 2 for BAY-2.

Connect to the right limit switch of the motor 2 for BAY-2.

Connect to the left limit switch of the motor 1 for BAY-2

Connect to the right limit switch of the motor 1 for BAY-2.