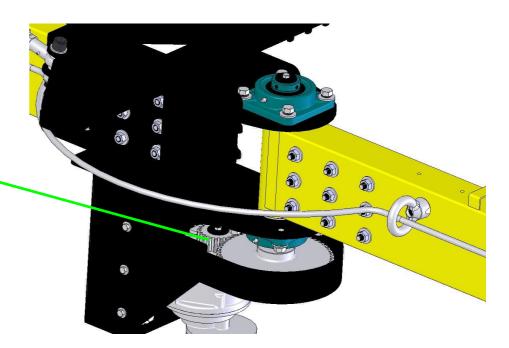

### > Maintenance:

➤ Bearing: lubricant/grease monthly.

➤ Big & Small Gear: lubrication once monthly.

Lubrication once monthly.

> Big & Small Gear: lubrication once monthly.

Casters: lubrication once monthly.

> Casters: lubrication once monthly.

Casters: lubrication once monthly.

> Casters: lubrication once monthly.

➤ Check the carbon brush lifespan and length for motor 3 every 6 months. Replace carbon brushes when the brush length is left with 0.2" (5mm).