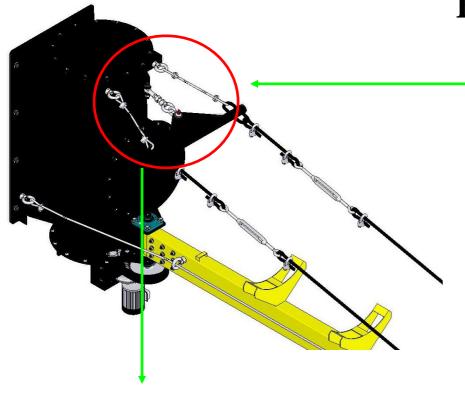

> Safety Steel Cable.

Specification: 1/2" x 1M.

Part-A

### > Safety Steel Cable.

Specification: 1/2" x 10M.

Connect.

Specification: 5mm x 8M.