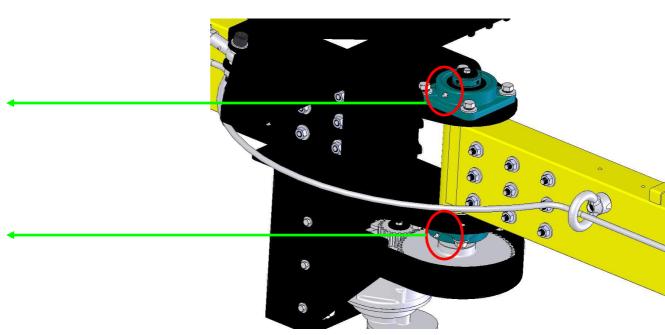

### > Maintenance:

➤ Bearing: lubricant/grease monthly.

➤ Big & Small Gear: lubrication once monthly.

Lubrication once monthly.

> Big & Small Gear: lubrication once monthly.

Casters: lubrication once monthly.

> Casters: lubrication once monthly.

Casters: lubrication once monthly.

> Casters: lubrication once monthly.

➤ Check the carbon brush lifespan and length for motor 3 every 6 months. Replace carbon brushes when the brush length is left with 0.2" (5mm).