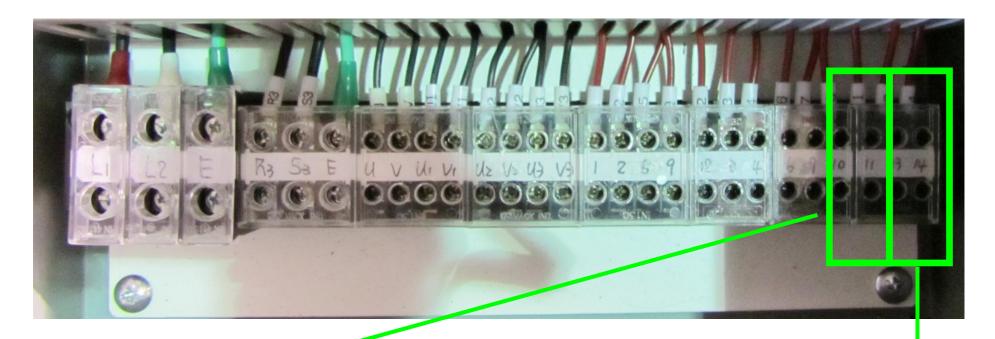

### **Main Electrical Box Components for BAY-2**

# Main Electrical Box Wiring for BAY-2

> Panel disconnect switch.

> Fuse bus.

Connect to main power supply for BAY-2. (120V)

Connect to motor 3 power supply for BAY-2.

Connect to motor 2 power supply for BAY-2.

Connect to motor 1 power supply for BAY-2.

Connect to the complete pendant push button controls for BAY-2.

Connect to the left limit switch of the motor 2 for BAY-2.

Connect to the right limit switch of the motor 2 for BAY-2.

Connect to the left limit switch of the motor 1 for BAY-2

Connect to the right limit switch of the motor 1 for BAY-2.