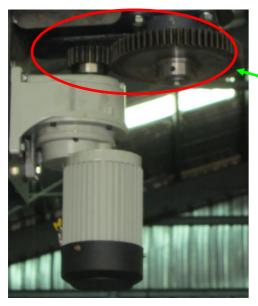

### > Maintenance:

➤ Bearing: lubricant/grease monthly.

➤ Big & Small Gear: lubrication once monthly.

Lubrication once monthly.

> Big & Small Gear: lubrication once monthly.

Casters: lubrication once monthly.