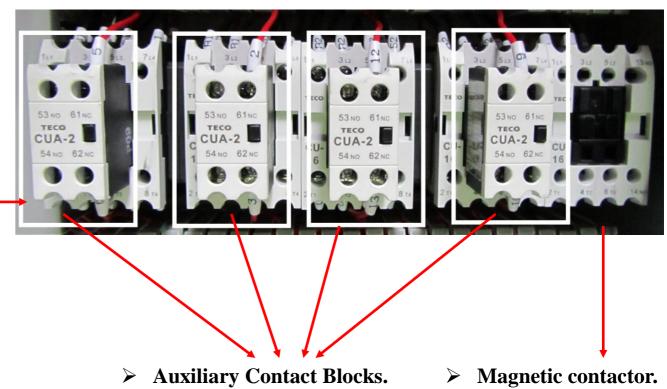

### **Main Electrical Box Components for BAY-2**

# Main Electrical Box Wiring for BAY-2

> Panel disconnect switch.

> Fuse bus.

Connect to main power supply for BAY-2. (120V)

Connect to motor 3 power supply for BAY-2.

Connect to motor 2 power supply for BAY-2.

Connect to motor 1 power supply for BAY-2.

Connect to the complete pendant push button controls for BAY-2.

Connect to the left limit switch of the motor 2 for BAY-2.

Connect to the right limit switch of the motor 2 for BAY-2.

Connect to the left limit switch of the motor 1 for BAY-2

Connect to the right limit switch of the motor 1 for BAY-2.