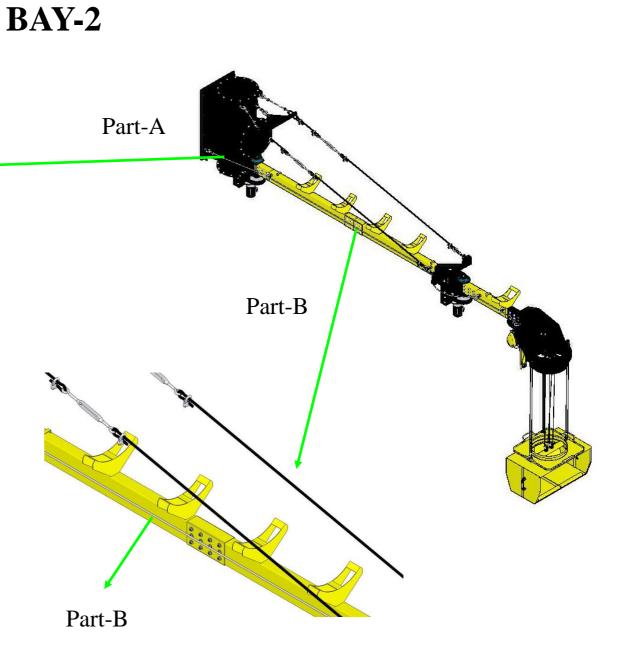

> Safety Steel Cable.

Specification: 1/2" x 1M.

Part-A

### > Safety Steel Cable.

Specification: 1/2" x 10M.

Connect.

Specification: 5mm x 8M.