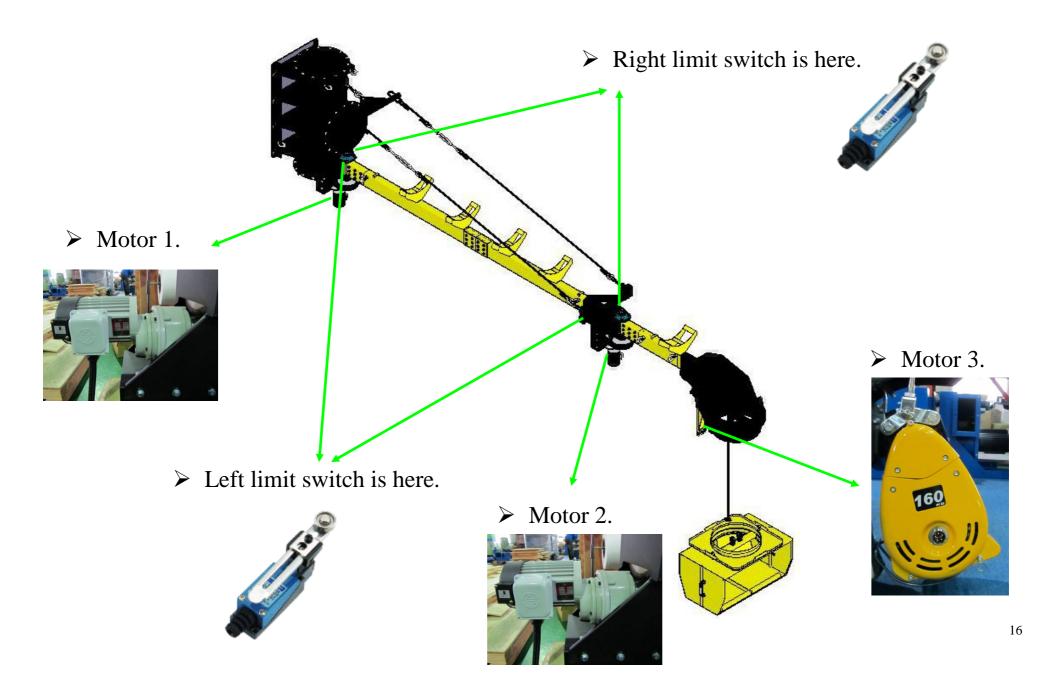

#### **Control Box for BAY-2**

Connect to motor 3 power supply for BAY-2.

Connect to motor 2 power supply for BAY-2.

Connect to motor 1 power supply for BAY-2.

Connect to the complete pendant push button controls for BAY-2.

Connect to the left limit switch of the motor 2 for BAY-2.

Connect to the right limit switch of the motor 2 for BAY-2.

Connect to the left limit switch of the motor 1 for BAY-2.

Connect to the right limit switch of the motor 1 for BAY-2.