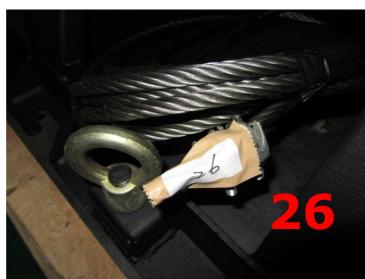

x Screw: 3/8"\*3/4" and Flat Washer: 3/8"\*OD23\*2T.



Connect the number 15 with Hex Screw: 3/8"\*3/4" and Flat Washer: 3/8"\*OD23\*2T.





◆Part-E

Connect the number 16.





**16** 

Connect the number 17.





#### Connect the number 18.





Connect the number 19.





Connect the number 20.





◆Part-F

➤ Connect the number 21 with the Hex Screw: 3/8"\*3/4" and Flat Washer: 3/8"\*OD23\*2T.





➤ Connect the limit switch on the iron plate.



Connect the number 22 and 23 with the Flat Washer: 5/8"\*OD40\*3T, Lock Washer: 5/8" and Hex Nut: 5/8".







Connect the number 24 with the Flat Washer: 5/8"\*OD40\*3T, Lock Washer: 5/8" and Hex Nut: 5/8"







Connect the number 25 with the Flat Washer: 5/8"\*OD40\*3T, Lock Washer: 5/8" and Hex Nut: 5/8"







Connect the number 26.









#### ◆Part-G

#### **Control Box for BAY-2**









Connect to motor 3 power supply for BAY-2.



Connect to motor 2 power supply for BAY-2.





Connect to motor 1 power supply for BAY-2.



Connect to the complete pendant push button controls for BAY-2.





Connect to the left limit switch of the motor 2 for BAY-2.



Connect to the right limit switch of the motor 2 for BAY-2.





Connect to the left limit switch of the motor 1 for BAY-2.



Connect to the right limit switch of the motor 1 for BAY-2.