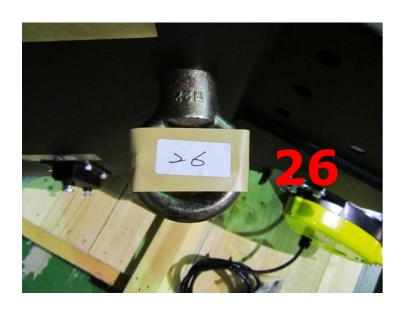

Hex Screw: 3/8"\*3/4" and Flat Washer: 3/8"\*OD23\*2T.



Connect the number 15 with Hex Screw: 3/8"\*3/4" and Flat Washer: 3/8"\*OD23\*2T.





◆Part-E

Connect the number 16.





**16** 

Connect the number 17.





#### Connect the number 18.





Connect the number 19.





Connect the number 20.





◆Part-F

➤ Connect the number 21 with the Hex Screw: 3/8"\*3/4" and Flat Washer: 3/8"\*OD23\*2T.





➤ Connect the limit switch on the iron plate.



Connect the number 22 and 23 with the Flat Washer: 5/8"\*OD40\*3T, Lock Washer: 5/8" and Hex Nut: 5/8".







Connect the number 24 with the Flat Washer: 5/8"\*OD40\*3T, Lock Washer: 5/8" and Hex Nut: 5/8"







Connect the number 25 with the Flat Washer: 5/8"\*OD40\*3T, Lock Washer: 5/8" and Hex Nut: 5/8"







Connect the number 26.









#### ◆Part-G

#### **Control Box for BAY-2**









Connect to motor 3 power supply for BAY-2.



Connect to motor 2 power supply for BAY-2.





Connect to motor 1 power supply for BAY-2.



Connect to the complete pendant push button controls for BAY-2.





Connect to the left limit switch of the motor 2 for BAY-2.



Connect to the right limit switch of the motor 2 for BAY-2.





Connect to the left limit switch of the motor 1 for BAY-2.



Connect to the right limit switch of the motor 1 for BAY-2.