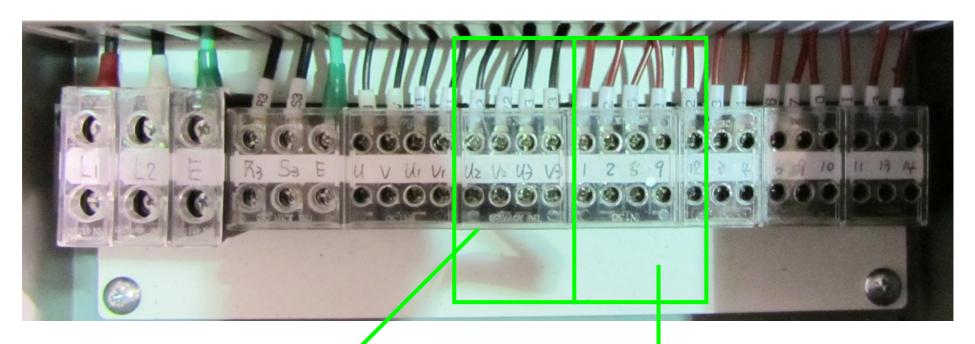

#### **Control Box for BAY-2**

Connect to motor 3 power supply for BAY-2.

Connect to motor 2 power supply for BAY-2.

Connect to motor 1 power supply for BAY-2.

Connect to the complete pendant push button controls for BAY-2.

Connect to the left limit switch of the motor 2 for BAY-2.

Connect to the right limit switch of the motor 2 for BAY-2.

Connect to the left limit switch of the motor 1 for BAY-2.

Connect to the right limit switch of the motor 1 for BAY-2.