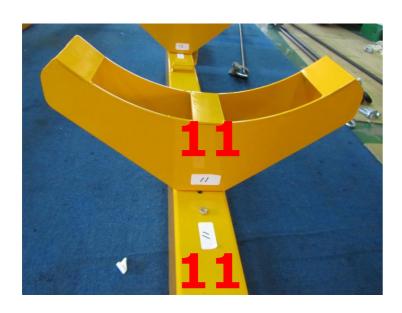

# ◆Part-D

Connect the number 11 with Hex Screw: 3/8"\*3/4" and Flat Washer: 3/8"\*OD23\*2T.

Connect the number 12 with Hex Screw: 3/8"\*3/4" and Flat Washer: 3/8"\*OD23\*2T.

Connect the number 13 with Hex Screw: 3/8"\*3/4" and Flat Washer: 3/8"\*OD23\*2T.