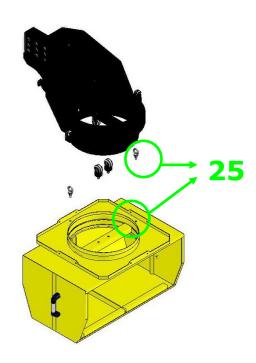

Connect the number 22 and 23 with the Flat Washer: 5/8"\*OD40\*3T, Lock Washer: 5/8" and Hex Nut: 5/8".

Connect the number 24 with the Flat Washer: 5/8"\*OD40\*3T, Lock Washer: 5/8" and Hex Nut: 5/8"

Connect the number 25 with the Flat Washer: 5/8"\*OD40\*3T, Lock Washer: 5/8" and Hex Nut: 5/8"