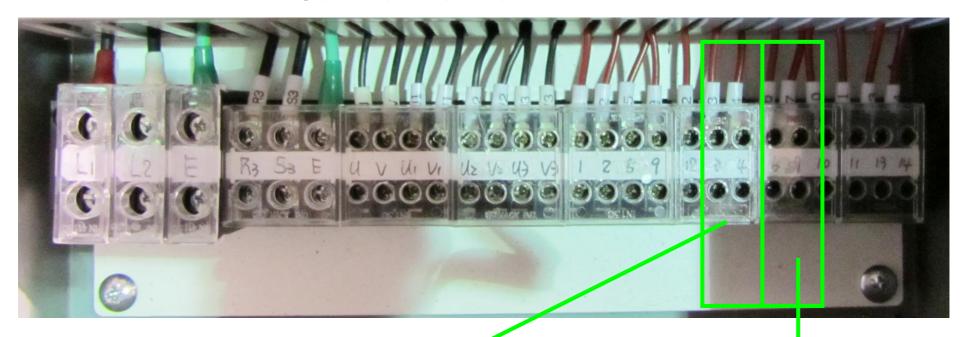

#### **Control Box for BAY-2**

Connect to motor 3 power supply for BAY-2.

Connect to motor 2 power supply for BAY-2.

Connect to motor 1 power supply for BAY-2.

Connect to the complete pendant push button controls for BAY-2.

Connect to the left limit switch of the motor 2 for BAY-2.

Connect to the right limit switch of the motor 2 for BAY-2.

Connect to the left limit switch of the motor 1 for BAY-2.

Connect to the right limit switch of the motor 1 for BAY-2.