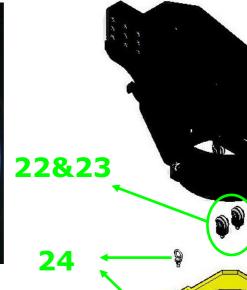

Connect the number 22 and 23 with the Flat Washer: 5/8"\*OD40\*3T, Lock Washer: 5/8" and Hex Nut: 5/8".

Connect the number 24 with the Flat Washer: 5/8"\*OD40\*3T, Lock Washer: 5/8" and Hex Nut: 5/8"

Connect the number 25 with the Flat Washer: 5/8"\*OD40\*3T, Lock Washer: 5/8" and Hex Nut: 5/8"