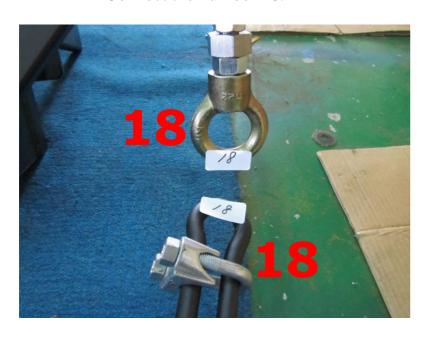

#### Connect the number 18.

Connect the number 19.

Connect the number 20.

◆Part-F

➤ Connect the number 21 with the Hex Screw: 3/8"\*3/4" and Flat Washer: 3/8"\*OD23\*2T.

➤ Connect the limit switch on the iron plate.