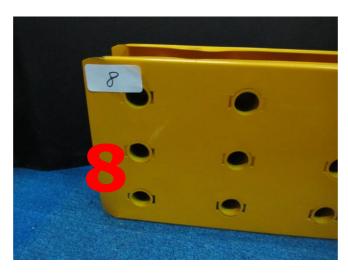

# **♦**Part-C

Connect the number 8 with Half-threaded Screw: 1/2"\*5", Flat Washer: 1/2"\*OD34\*3T and Hex Nut: 1/2"

Connect the number 9 with Hex Screw: 5/8"\*1-1/2", Flat Washer: 5/8"\*OD40\*3T and Lock Washer: 5/8"