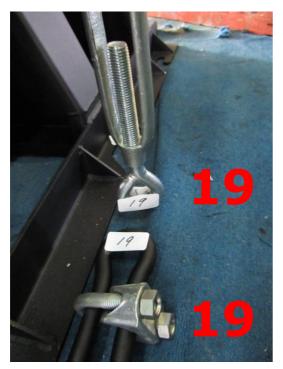

#### Connect the number 18.

Connect the number 19.

Connect the number 20.

◆Part-F

➤ Connect the number 21 with the Hex Screw: 3/8"\*3/4" and Flat Washer: 3/8"\*OD23\*2T.

➤ Connect the limit switch on the iron plate.