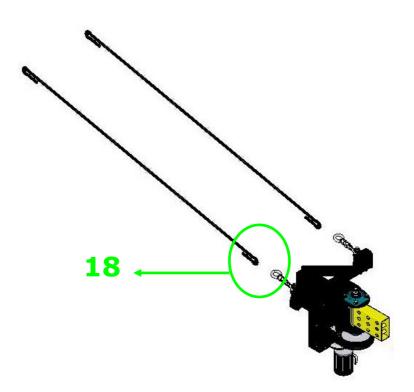

#### Connect the number 18.

Connect the number 19.

Connect the number 20.

◆Part-F

➤ Connect the number 21 with the Hex Screw: 3/8"\*3/4" and Flat Washer: 3/8"\*OD23\*2T.

➤ Connect the limit switch on the iron plate.