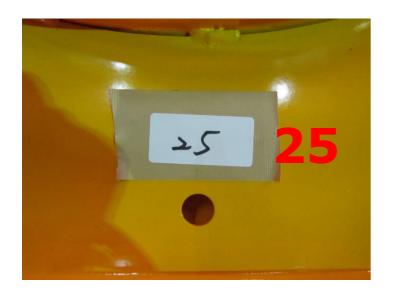

Connect the number 22 and 23 with the Flat Washer: 5/8"\*OD40\*3T, Lock Washer: 5/8" and Hex Nut: 5/8".

Connect the number 24 with the Flat Washer: 5/8"\*OD40\*3T, Lock Washer: 5/8" and Hex Nut: 5/8"

Connect the number 25 with the Flat Washer: 5/8"\*OD40\*3T, Lock Washer: 5/8" and Hex Nut: 5/8"