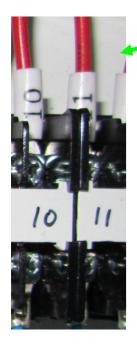

Connect to the left limit switch of the motor 2 for BAY-2.

Connect to the right limit switch of the motor 2 for BAY-2.

Connect to the left limit switch of the motor 1 for BAY-2.

Connect to the right limit switch of the motor 1 for BAY-2.