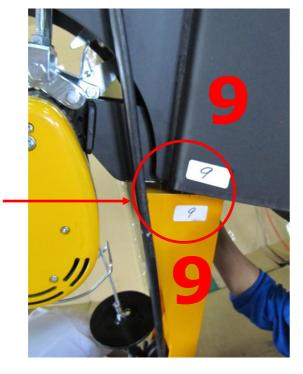

# **♦**Part-C

Connect the number 8 with Half-threaded Screw: 1/2"\*5", Flat Washer: 1/2"\*OD34\*3T and Hex Nut: 1/2"

Connect the number 9 with Hex Screw: 5/8"\*1-1/2", Flat Washer: 5/8"\*OD40\*3T and Lock Washer: 5/8"