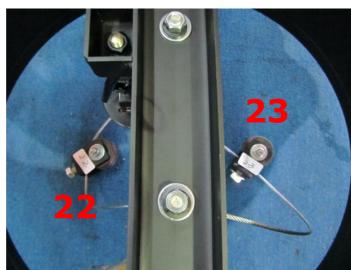

Connect the number 22 and 23 with the Flat Washer: 5/8"\*OD40\*3T, Lock Washer: 5/8" and Hex Nut: 5/8".

Connect the number 24 with the Flat Washer: 5/8"\*OD40\*3T, Lock Washer: 5/8" and Hex Nut: 5/8"

Connect the number 25 with the Flat Washer: 5/8"\*OD40\*3T, Lock Washer: 5/8" and Hex Nut: 5/8"