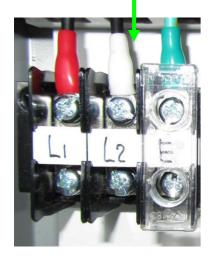

#### **Control Box for BAY-2**

Connect to motor 3 power supply for BAY-2.

Connect to motor 2 power supply for BAY-2.

Connect to motor 1 power supply for BAY-2.

Connect to the complete pendant push button controls for BAY-2.