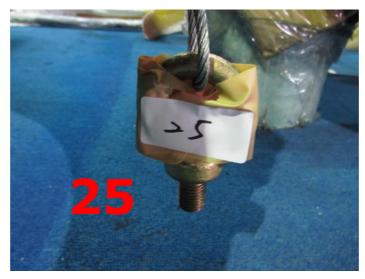

Connect the number 22 and 23 with the Flat Washer: 5/8"\*OD40\*3T, Lock Washer: 5/8" and Hex Nut: 5/8".

Connect the number 24 with the Flat Washer: 5/8"\*OD40\*3T, Lock Washer: 5/8" and Hex Nut: 5/8"

Connect the number 25 with the Flat Washer: 5/8"\*OD40\*3T, Lock Washer: 5/8" and Hex Nut: 5/8"