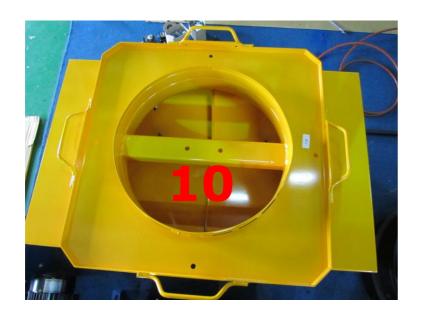

Connect the number 22 and 23 with the Flat Washer: 5/8"\*OD40\*3T, Lock Washer: 5/8" and Hex Nut: 5/8".

Connect the number 24 with the Flat Washer: 5/8"\*OD40\*3T, Lock Washer: 5/8" and Hex Nut: 5/8"

Connect the number 25 with the Flat Washer: 5/8"\*OD40\*3T, Lock Washer: 5/8" and Hex Nut: 5/8"