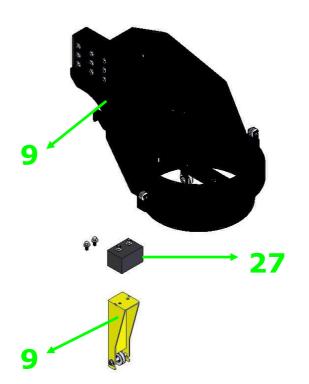

# **♦**Part-C

Connect the number 8 with Half-threaded Screw: 1/2"\*5", Flat Washer: 1/2"\*OD34\*3T and Hex Nut: 1/2"

Connect the number 9 with Hex Screw: 5/8"\*1-1/2", Flat Washer: 5/8"\*OD40\*3T and Lock Washer: 5/8"

Insert the number 27 in-between 9.