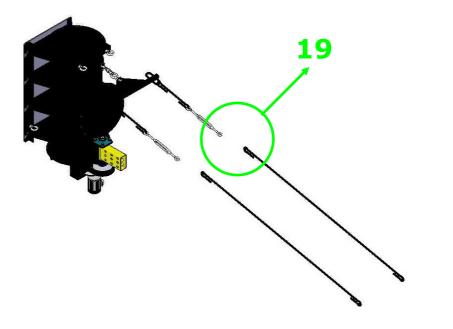

#### Connect the number 18.

Connect the number 19.

Connect the number 20.

◆Part-F

➤ Connect the number 21 with the Hex Screw: 3/8"\*3/4" and Flat Washer: 3/8"\*OD23\*2T.

➤ Connect the limit switch on the iron plate.