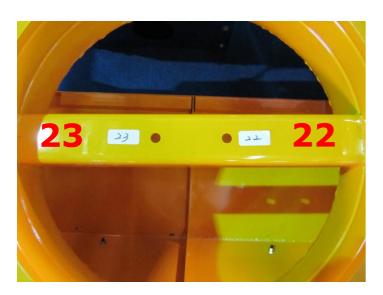

Connect the number 22 and 23 with the Flat Washer: 5/8"\*OD40\*3T, Lock Washer: 5/8" and Hex Nut: 5/8".

Connect the number 24 with the Flat Washer: 5/8"\*OD40\*3T, Lock Washer: 5/8" and Hex Nut: 5/8"

Connect the number 25 with the Flat Washer: 5/8"\*OD40\*3T, Lock Washer: 5/8" and Hex Nut: 5/8"