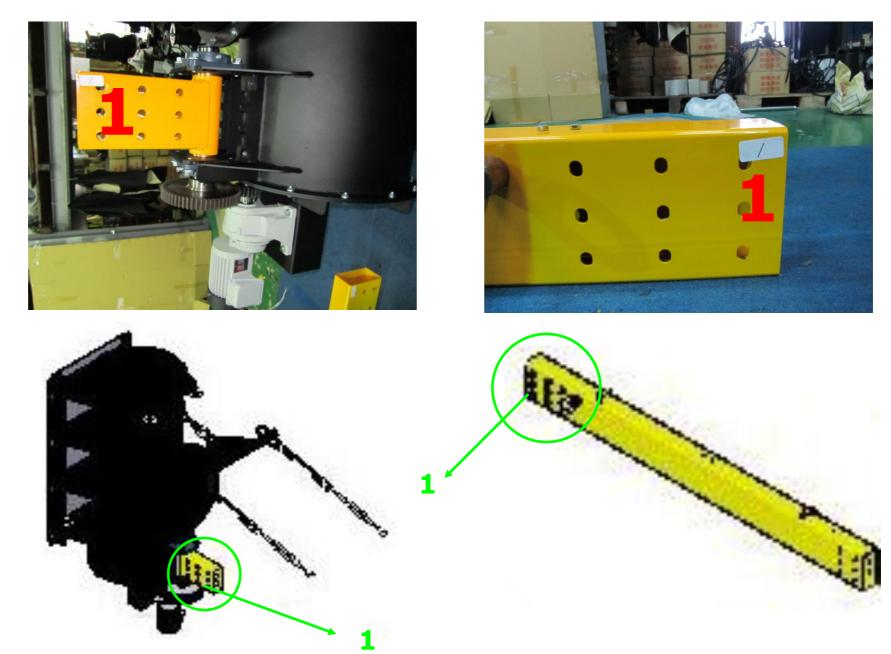

# **♦**Part-A

Connect the number 1 with Half-threaded Screw: 1/2"\*5", Flat Washer: 1/2"\*OD34\*3T and Hex Nut: 1/2"

Connect the number 2 with Half-threaded Screw: 1/2"\*5", Flat Washer: 1/2"\*OD34\*3T and Hex Nut: 1/2"