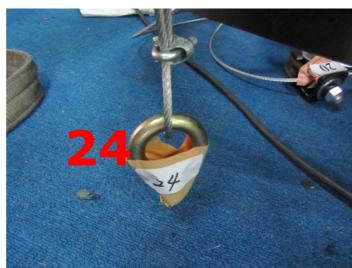

Connect the number 22 and 23 with the Flat Washer: 5/8"\*OD40\*3T, Lock Washer: 5/8" and Hex Nut: 5/8".

Connect the number 24 with the Flat Washer: 5/8"\*OD40\*3T, Lock Washer: 5/8" and Hex Nut: 5/8"

Connect the number 25 with the Flat Washer: 5/8"\*OD40\*3T, Lock Washer: 5/8" and Hex Nut: 5/8"