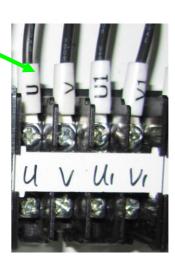

Connect to the left limit switch of the motor 2 for BAY-2.

Connect to the right limit switch of the motor 2 for BAY-2.

Connect to the left limit switch of the motor 1 for BAY-2.

Connect to the right limit switch of the motor 1 for BAY-2.