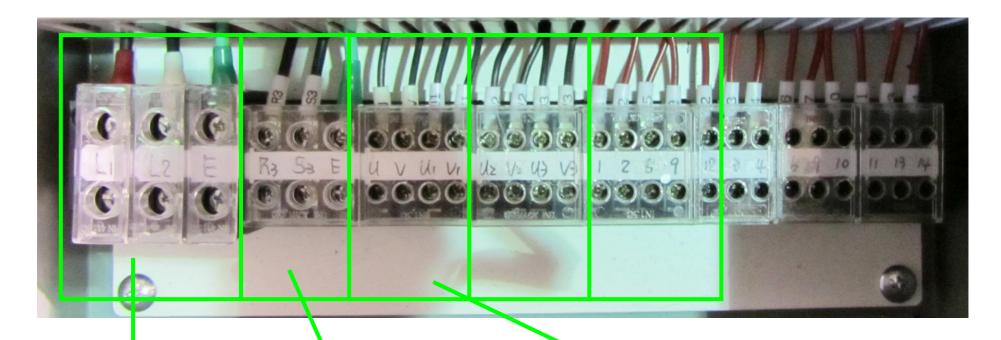

#### **Control Box for BAY-2**

Connect to motor 3 power supply for BAY-2.

Connect to motor 2 power supply for BAY-2.

Connect to motor 1 power supply for BAY-2.

Connect to the complete pendant push button controls for BAY-2.

Connect to the left limit switch of the motor 2 for BAY-2.

Connect to the right limit switch of the motor 2 for BAY-2.

Connect to the left limit switch of the motor 1 for BAY-2.

Connect to the right limit switch of the motor 1 for BAY-2.