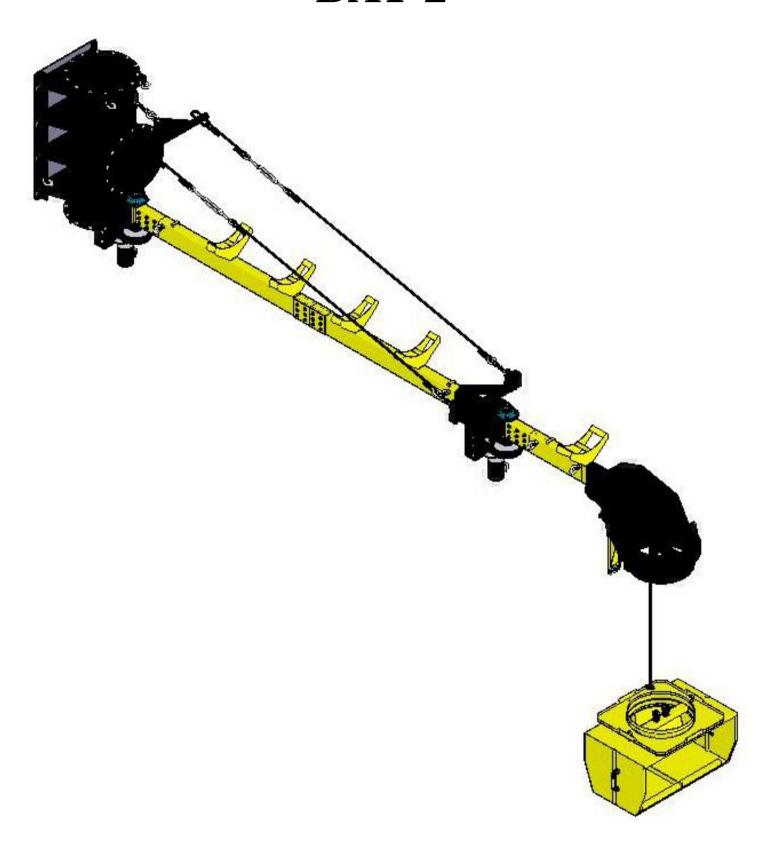

# BAY-2





# **♦**Part-A

Connect the number 1 with Half-threaded Screw: 1/2"\*5", Flat Washer: 1/2"\*OD34\*3T and Hex Nut: 1/2"



Connect the number 2 with Half-threaded Screw: 1/2"\*5", Flat Washer: 1/2"\*OD34\*3T and Hex Nut: 1/2"





Connect the number 3 with Half-threaded Screw: 1/2"\*5", Flat Washer: 1/2"\*OD34\*3T and Hex Nut: 1/2"





Connect the number 4 with Half-threaded Screw: 1/2"\*5", Flat Washer: 1/2"\*OD34\*3T and Hex Nut: 1/2"





# ◆Part-B

Connect the number 5 with Half-threaded Screw: 1/2"\*5", Flat Washer: 1/2"\*OD34\*3T and Hex Nut: 1/2"







Connect the number 6 with Half-threaded Screw: 1/2"\*5", Flat Washer: 1/2"\*OD34\*3T and Hex Nut: 1/2"







➤ Connect the number 7 with Half-threaded Screw: 1/2"\*5", Flat Washer: 1/2"\*OD34\*3T and Hex Nut: 1/2"





# **♦**Par