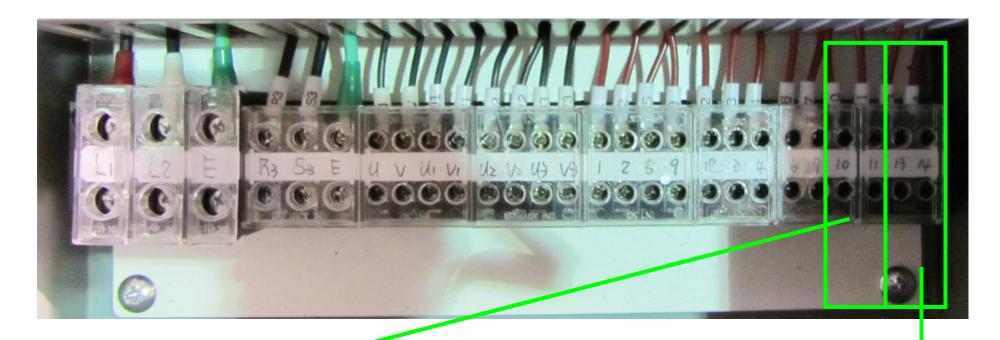

#### **Control Box for BAY-2**

Connect to motor 3 power supply for BAY-2.

Connect to motor 2 power supply for BAY-2.

Connect to motor 1 power supply for BAY-2.

Connect to the complete pendant push button controls for BAY-2.

Connect to the left limit switch of the motor 2 for BAY-2.

Connect to the right limit switch of the motor 2 for BAY-2.

Connect to the left limit switch of the motor 1 for BAY-2.

Connect to the right limit switch of the motor 1 for BAY-2.