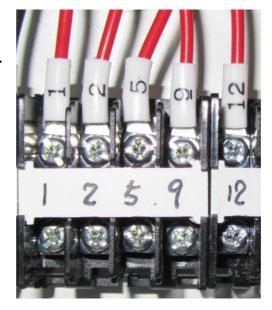

Connect to the left limit switch of the motor 2 for BAY-2.

Connect to the right limit switch of the motor 2 for BAY-2.

Connect to the left limit switch of the motor 1 for BAY-2.

Connect to the right limit switch of the motor 1 for BAY-2.