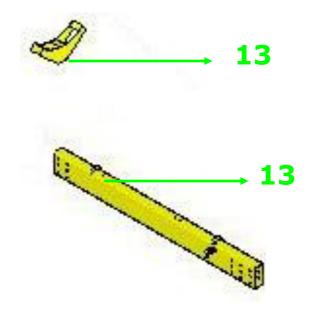

# ◆Part-D

Connect the number 11 with Hex Screw: 3/8"\*3/4" and Flat Washer: 3/8"\*OD23\*2T.

Connect the number 12 with Hex Screw: 3/8"\*3/4" and Flat Washer: 3/8"\*OD23\*2T.

Connect the number 13 with Hex Screw: 3/8"\*3/4" and Flat Washer: 3/8"\*OD23\*2T.