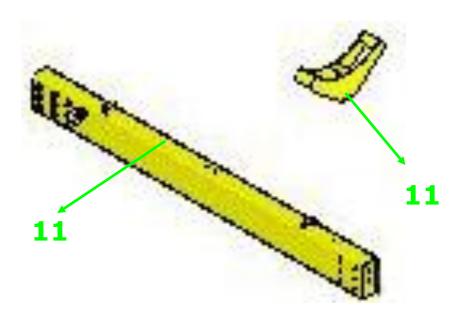

# ◆Part-D

Connect the number 11 with Hex Screw: 3/8"\*3/4" and Flat Washer: 3/8"\*OD23\*2T.

Connect the number 12 with Hex Screw: 3/8"\*3/4" and Flat Washer: 3/8"\*OD23\*2T.

Connect the number 13 with Hex Screw: 3/8"\*3/4" and Flat Washer: 3/8"\*OD23\*2T.