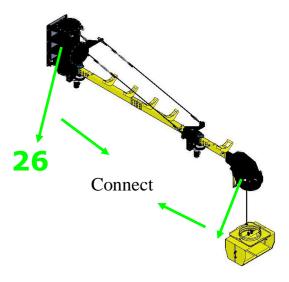

Screw: 3/8"\*3/4" and Flat Washer: 3/8"\*OD23\*2T.



Connect the number 15 with Hex Screw: 3/8"\*3/4" and Flat Washer: 3/8"\*OD23\*2T.





◆Part-E

Connect the number 16.





**16** 

Connect the number 17.





#### Connect the number 18.





Connect the number 19.





Connect the number 20.





◆Part-F

➤ Connect the number 21 with the Hex Screw: 3/8"\*3/4" and Flat Washer: 3/8"\*OD23\*2T.





➤ Connect the limit switch on the iron plate.



Connect the number 22 and 23 with the Flat Washer: 5/8"\*OD40\*3T, Lock Washer: 5/8" and Hex Nut: 5/8".







Connect the number 24 with the Flat Washer: 5/8"\*OD40\*3T, Lock Washer: 5/8" and Hex Nut: 5/8"







Connect the number 25 with the Flat Washer: 5/8"\*OD40\*3T, Lock Washer: 5/8" and Hex Nut: 5/8"







Connect the number 26.









#### ◆Part-G

#### **Control Box for BAY-2**









Connect to motor 3 power supply for BAY-2.



Connect to motor 2 power supply for BAY-2.





Connect to motor 1 power supply for BAY-2.



Connect to the complete pendant push button controls for BAY-2.





Connect to the left limit switch of the motor 2 for BAY-2.



Connect to the right limit switch of the motor 2 for BAY-2.





Connect to the left limit switch of the motor 1 for BAY-2.



Connect to the right limit switch of the motor 1 for BAY-2.