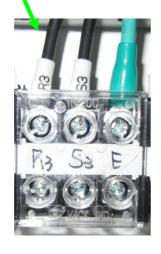

#### **Control Box for BAY-2**

Connect to motor 3 power supply for BAY-2.

Connect to motor 2 power supply for BAY-2.

Connect to motor 1 power supply for BAY-2.

Connect to the complete pendant push button controls for BAY-2.