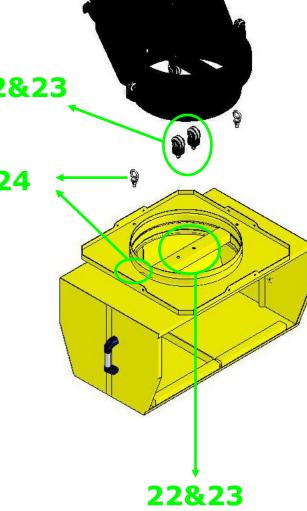

Connect the number 22 and 23 with the Flat Washer: 5/8"\*OD40\*3T, Lock Washer: 5/8" and Hex Nut: 5/8".

Connect the number 24 with the Flat Washer: 5/8"\*OD40\*3T, Lock Washer: 5/8" and Hex Nut: 5/8"

Connect the number 25 with the Flat Washer: 5/8"\*OD40\*3T, Lock Washer: 5/8" and Hex Nut: 5/8"