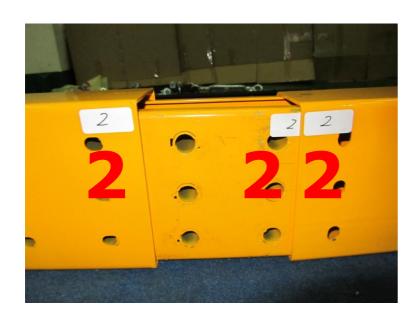

# **♦**Part-A

Connect the number 1 with Half-threaded Screw: 1/2"\*5", Flat Washer: 1/2"\*OD34\*3T and Hex Nut: 1/2"

Connect the number 2 with Half-threaded Screw: 1/2"\*5", Flat Washer: 1/2"\*OD34\*3T and Hex Nut: 1/2"

Connect the number 3 with Half-threaded Screw: 1/2"\*5", Flat Washer: 1/2"\*OD34\*3T and Hex Nut: 1/2"

Connect the number 4 with Half-threaded Screw: 1/2"\*5", Flat Washer: 1/2"\*OD34\*3T and Hex Nut: 1/2"