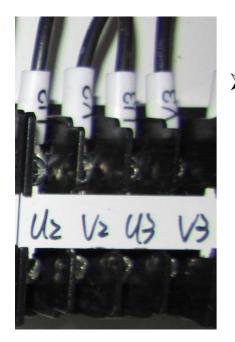

#### **Control Box for BAY-2**

Connect to motor 3 power supply for BAY-2.

Connect to motor 2 power supply for BAY-2.

Connect to motor 1 power supply for BAY-2.

Connect to the complete pendant push button controls for BAY-2.