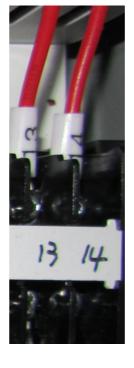

#### **Control Box for BAY-2**

Connect to motor 3 power supply for BAY-2.

Connect to motor 2 power supply for BAY-2.

Connect to motor 1 power supply for BAY-2.

Connect to the complete pendant push button controls for BAY-2.