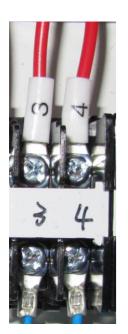

#### **Control Box for BAY-2**

Connect to motor 3 power supply for BAY-2.

Connect to motor 2 power supply for BAY-2.

Connect to motor 1 power supply for BAY-2.

Connect to the complete pendant push button controls for BAY-2.