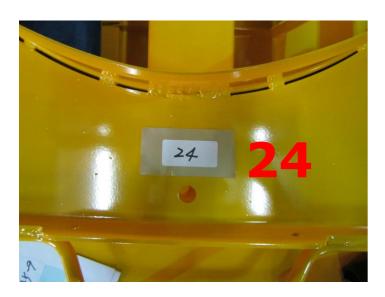

Connect the number 22 and 23 with the Flat Washer: 5/8"\*OD40\*3T, Lock Washer: 5/8" and Hex Nut: 5/8".

Connect the number 24 with the Flat Washer: 5/8"\*OD40\*3T, Lock Washer: 5/8" and Hex Nut: 5/8"

Connect the number 25 with the Flat Washer: 5/8"\*OD40\*3T, Lock Washer: 5/8" and Hex Nut: 5/8"