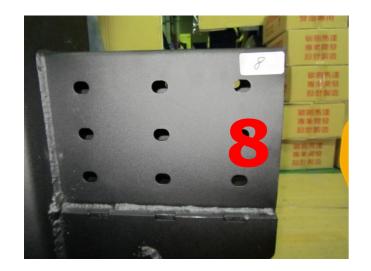

# **♦**Part-C

Connect the number 8 with Half-threaded Screw: 1/2"\*5", Flat Washer: 1/2"\*OD34\*3T and Hex Nut: 1/2"

Connect the number 9 with Hex Screw: 5/8"\*1-1/2", Flat Washer: 5/8"\*OD40\*3T and Lock Washer: 5/8"