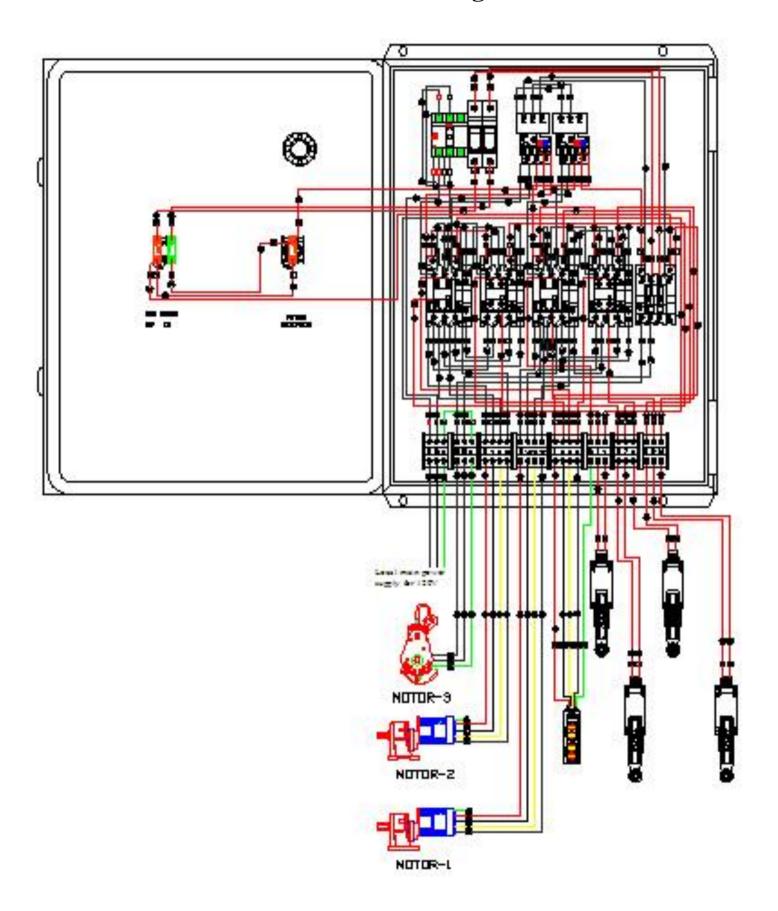

### **Main Electrical Box Components for BAY-10**

### Main Electrical Box Wiring for BAY-10

**♦** Panel disconnect switch.

**♦** Fuse bus.

**Auxiliary Contact Blocks.** 

**♦** Magnetic contactor.

Connect to main power supply for BAY-10. (120V)

Connect to motor 3 power supply for BAY-10.

Connect to motor 2 power supply for BAY-10.

Connect to motor 1 power supply for BAY-10.

Connect to the complete pendant push button controls for BAY-10.

Connect to the left limit switch of the motor 2 for BAY-10.

Connect to the right limit switch of the motor 2 for BAY-10.

Connect to the left limit switch of the motor 1 for BAY-10

Connect to the right limit switch of the motor 1 for BAY-10.