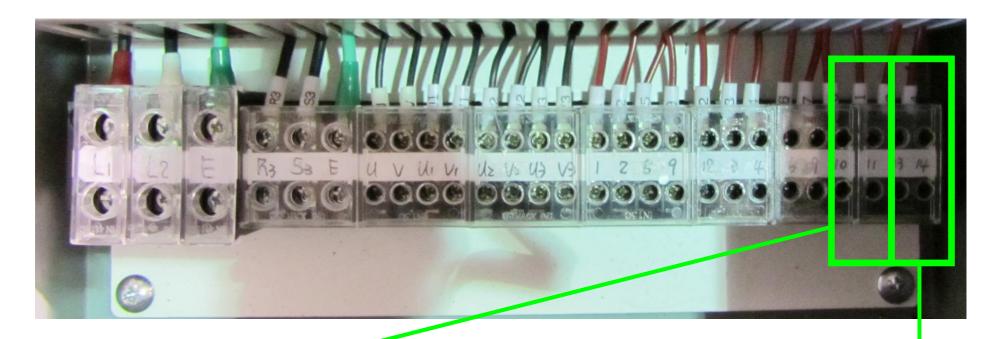

### **Main Electrical Box Components for BAY-10**

### Main Electrical Box Wiring for BAY-10

**♦** Panel disconnect switch.

**♦** Fuse bus.

**Auxiliary Contact Blocks.** 

**♦** Magnetic contactor.

Connect to main power supply for BAY-10. (120V)

Connect to motor 3 power supply for BAY-10.

Connect to motor 2 power supply for BAY-10.

Connect to motor 1 power supply for BAY-10.

Connect to the complete pendant push button controls for BAY-10.

Connect to the left limit switch of the motor 2 for BAY-10.

Connect to the right limit switch of the motor 2 for BAY-10.

Connect to the left limit switch of the motor 1 for BAY-10

Connect to the right limit switch of the motor 1 for BAY-10.