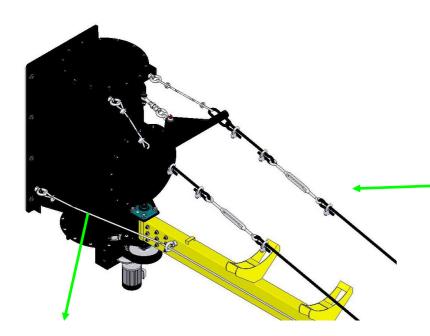

#### Part-A

### **BAY-10**

> Bearing: lubricant/grease monthly.

> Lubrication once monthly.

➤ Big & Small Gear: lubrication once monthly.

> Bearing: lubricant/grease monthly.

Lubrication once monthly.

➤ Big & Small Gear: lubrication once monthly.