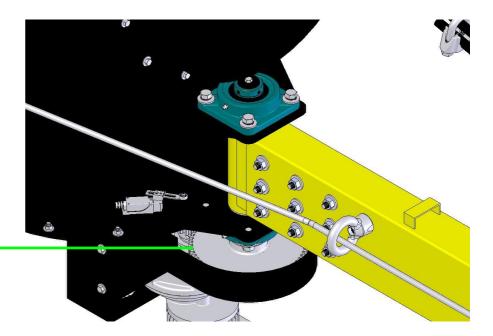

Casters: lubrication once monthly

> Casters: lubrication once monthly.

> Casters: lubrication once monthly.

Casters: lubrication once monthly.

➤ Check the carbon brush lifespan and length for motor 3 every 6 months. Replace carbon brushes when the brush length is left with 0.2" (5mm).