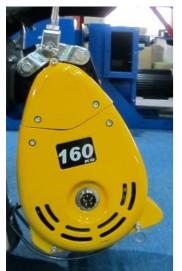

Casters: lubrication once monthly

> Casters: lubrication once monthly.

> Casters: lubrication once monthly.

Casters: lubrication once monthly.

➤ Check the carbon brush lifespan and length for motor 3 every 6 months. Replace carbon brushes when the brush length is left with 0.2" (5mm).