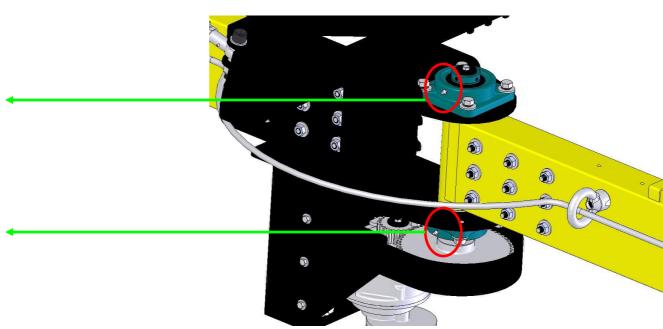

Casters: lubrication once monthly

> Casters: lubrication once monthly.

> Casters: lubrication once monthly.

Casters: lubrication once monthly.

➤ Check the carbon brush lifespan and length for motor 3 every 6 months. Replace carbon brushes when the brush length is left with 0.2" (5mm).