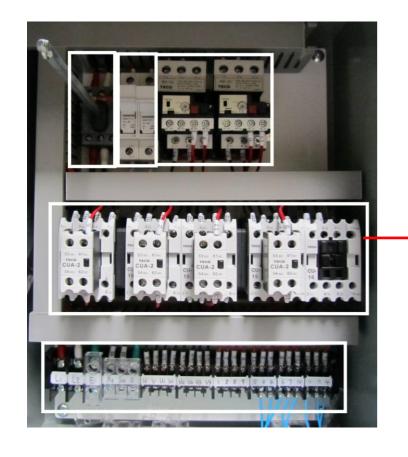

### **Main Electrical Box Components for BAY-10**

### Main Electrical Box Wiring for BAY-10

**♦** Panel disconnect switch.

**♦** Fuse bus.

**Auxiliary Contact Blocks.** 

**♦** Magnetic contactor.

Connect to main power supply for BAY-10. (120V)

Connect to motor 3 power supply for BAY-10.