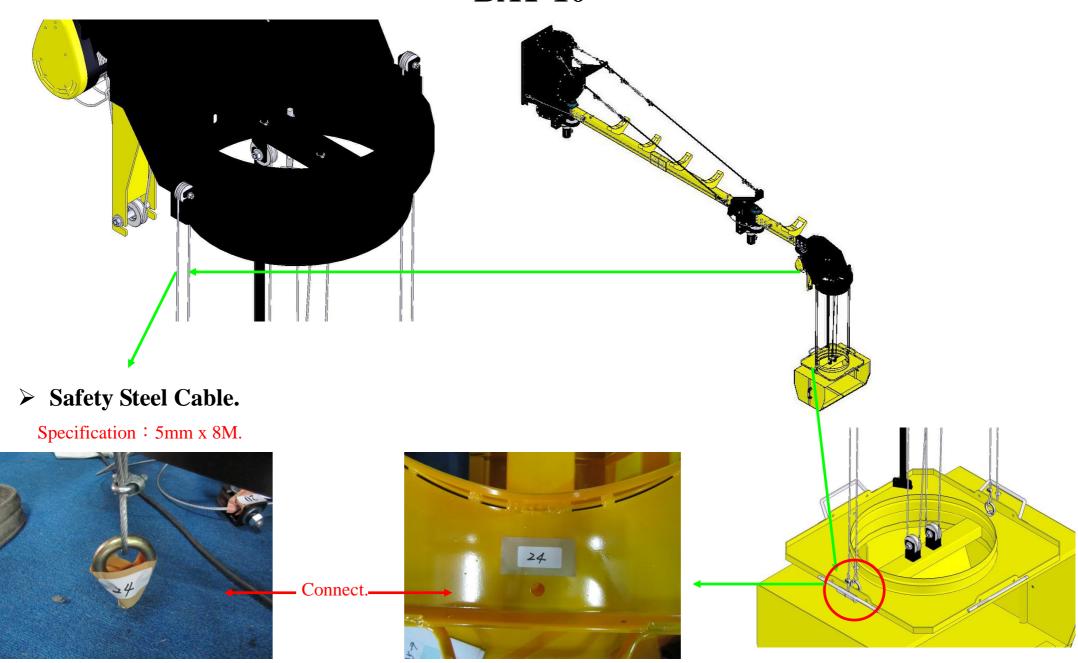

### > Safety Steel Cable.

Specification: 1/2" x 10M.

### **BAY-10**

> Bearing: lubricant/grease monthly.

> Lubrication once monthly.

➤ Big & Small Gear: lubrication once monthly.

> Bearing: lubricant/grease monthly.

Lubrication once monthly.

➤ Big & Small Gear: lubrication once monthly.