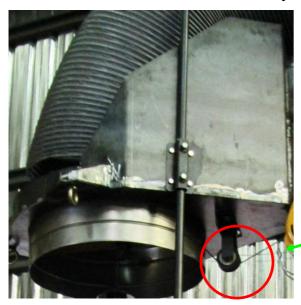

### **BAY-10**

> Bearing: lubricant/grease monthly.

> Lubrication once monthly.

➤ Big & Small Gear: lubrication once monthly.

> Bearing: lubricant/grease monthly.

Lubrication once monthly.

➤ Big & Small Gear: lubrication once monthly.

Casters: lubrication once monthly

> Casters: lubrication once monthly.

> Casters: lubrication once monthly.

Casters: lubrication once monthly.

➤ Check the carbon brush lifespan and length for motor 3 every 6 months. Replace carbon brushes when the brush length is left with 0.2" (5mm).