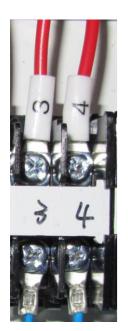

Connect to motor 2 power supply for BAY-10.

Connect to motor 1 power supply for BAY-10.

Connect to the complete pendant push button controls for BAY-10.

Connect to the left limit switch of the motor 2 for BAY-10.