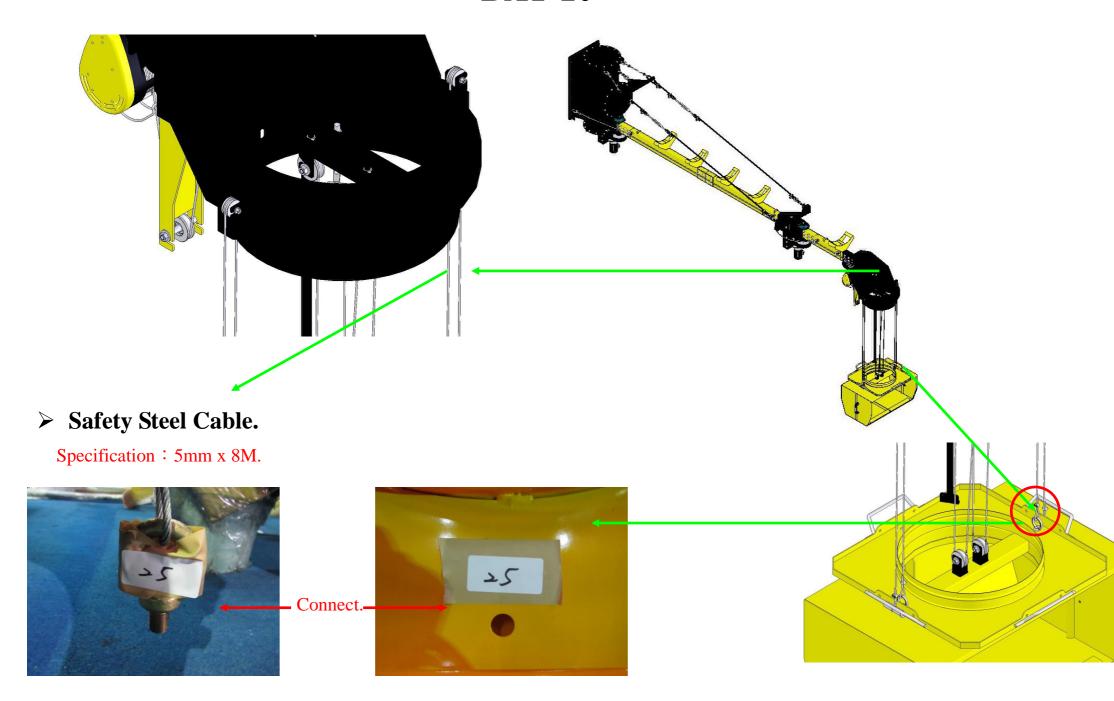

> Safety Steel Cable.

Specification: 1/2" x 1M.



#### Part-A

### > Safety Steel Cable.

Specification: 1/2" x 10M.

















#### > Maintenance:

### **BAY-10**

> Bearing: lubricant/grease monthly.





> Lubrication once monthly.





➤ Big & Small Gear: lubrication once monthly.





> Bearing: lubricant/grease monthly.





Lubrication once monthly.





➤ Big & Small Gear: lubrication once monthly.





Casters: lubrication once monthly





> Casters: lubrication once monthly.



> Casters: lubrication once monthly.





Casters: lubrication once monthly.





➤ Check the carbon brush lifespan and length for motor 3 every 6 months. Replace carbon brushes when the brush length is left with 0.2" (5mm).





### **Main Electrical Box Components for BAY-10**





### Main Electrical Box Wiring for BAY-10





**♦** Panel disconnect switch.



**♦** Fuse bus.









**Auxiliary Contact Blocks.** 



**♦** M