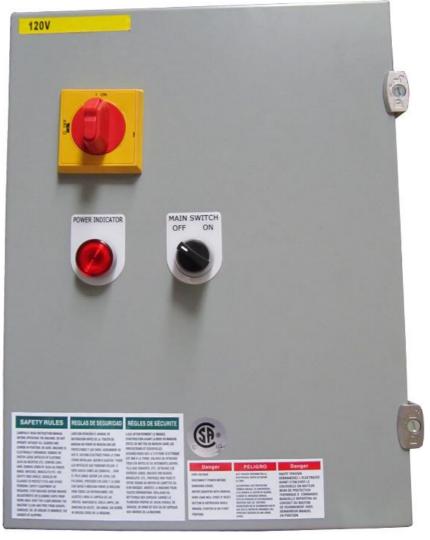

### **Main Electrical Box Components for BAY-10**

### Main Electrical Box Wiring for BAY-10

**♦** Panel disconnect switch.

**♦** Fuse bus.

**Auxiliary Contact Blocks.** 

**♦** Magnetic contactor.

Connect to main power supply for BAY-10. (120V)

Connect to motor 3 power supply for BAY-10.