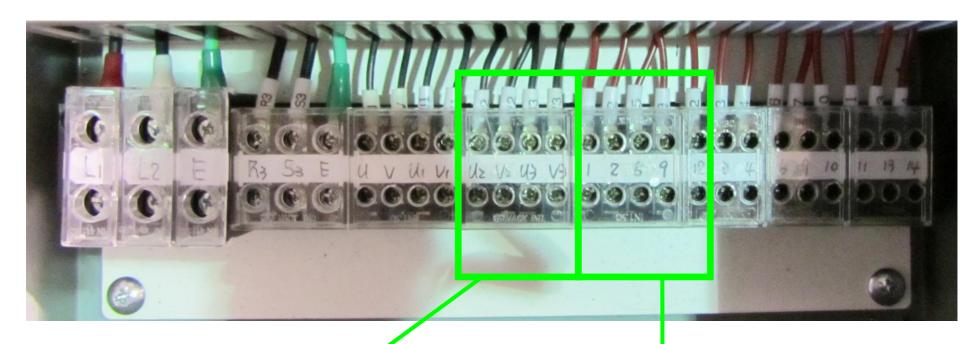

### **Main Electrical Box Components for BAY-10**

### Main Electrical Box Wiring for BAY-10

**♦** Panel disconnect switch.

**♦** Fuse bus.

**Auxiliary Contact Blocks.** 

**♦** Magnetic contactor.

Connect to main power supply for BAY-10. (120V)

Connect to motor 3 power supply for BAY-10.

Connect to motor 2 power supply for BAY-10.

Connect to motor 1 power supply for BAY-10.

Connect to the complete pendant push button controls for BAY-10.

Connect to the left limit switch of the motor 2 for BAY-10.

Connect to the right limit switch of the motor 2 for BAY-10.

Connect to the left limit switch of the motor 1 for BAY-10

Connect to the right limit switch of the motor 1 for BAY-10.