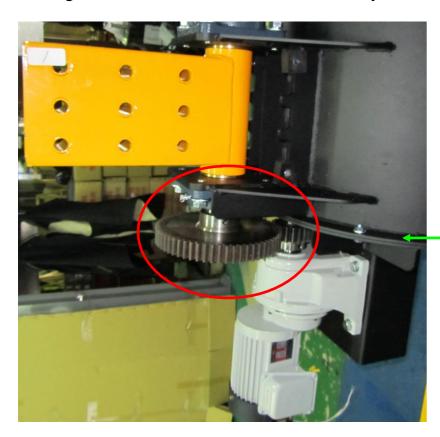

### **BAY-10**

> Bearing: lubricant/grease monthly.

> Lubrication once monthly.

➤ Big & Small Gear: lubrication once monthly.

> Bearing: lubricant/grease monthly.

Lubrication once monthly.

➤ Big & Small Gear: lubrication once monthly.

Casters: lubrication once monthly

> Casters: lubrication once monthly.

> Casters: lubrication once monthly.

Casters: lubrication once monthly.

➤ Check the carbon brush lifespan and length for motor 3 every 6 months. Replace carbon brushes when the brush length is left with 0.2" (5mm).