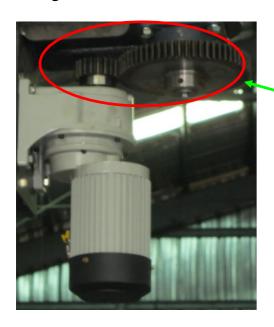

### **BAY-10**

> Bearing: lubricant/grease monthly.

> Lubrication once monthly.

➤ Big & Small Gear: lubrication once monthly.

> Bearing: lubricant/grease monthly.

Lubrication once monthly.

➤ Big & Small Gear: lubrication once monthly.