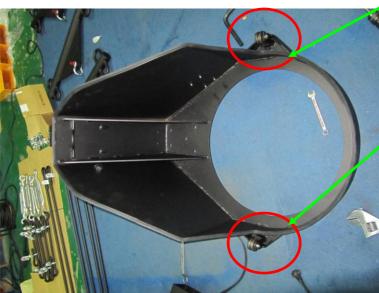

> Safety Steel Cable.

Specification: 1/2" x 1M.

### > Safety Steel Cable.

Specification: 1/2" x 10M.