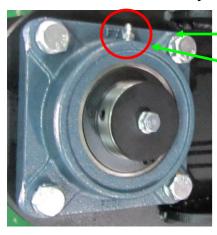

### **BAY-10**

> Bearing: lubricant/grease monthly.

> Lubrication once monthly.

➤ Big & Small Gear: lubrication once monthly.

> Bearing: lubricant/grease monthly.

Lubrication once monthly.

➤ Big & Small Gear: lubrication once monthly.

Casters: lubrication once monthly

> Casters: lubrication once monthly.

> Casters: lubrication once monthly.

Casters: lubrication once monthly.

➤ Check the carbon brush lifespan and length for motor 3 every 6 months. Replace carbon brushes when the brush length is left with 0.2" (5mm).