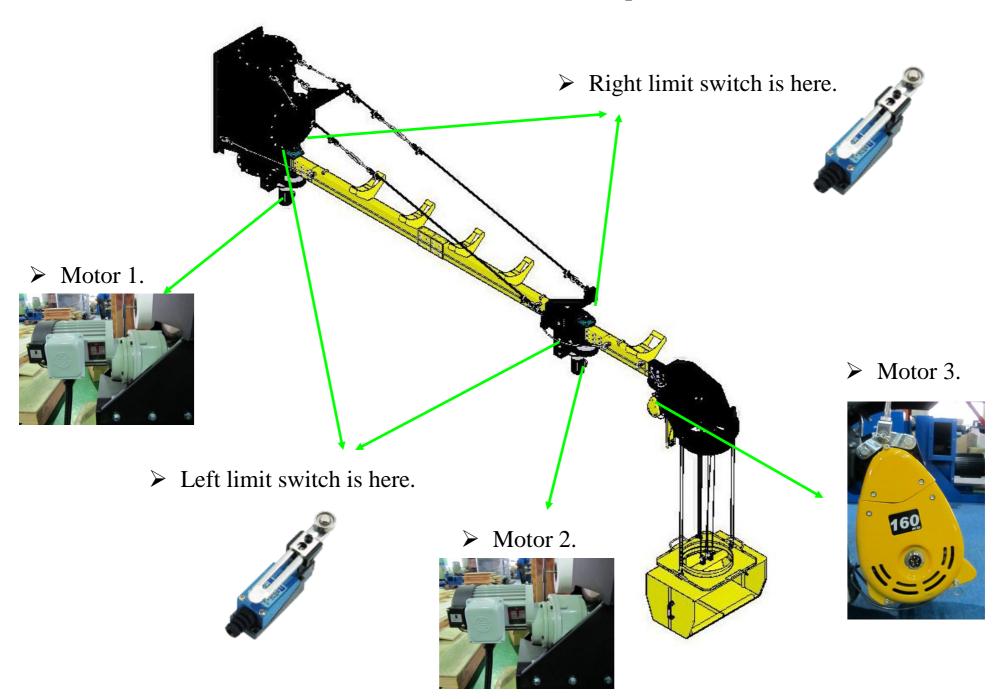

### **BAY-10**

> Bearing: lubricant/grease monthly.

> Lubrication once monthly.

➤ Big & Small Gear: lubrication once monthly.

> Bearing: lubricant/grease monthly.

Lubrication once monthly.

➤ Big & Small Gear: lubrication once monthly.

Casters: lubrication once monthly

> Casters: lubrication once monthly.

> Casters: lubrication once monthly.

Casters: lubrication once monthly.

➤ Check the carbon brush lifespan and length for motor 3 every 6 months. Replace carbon brushes when the brush length is left with 0.2" (5mm).

Connect to motor 2 power supply for BAY-10.

Connect to motor 1 power supply for BAY-10.

Connect to the complete pendant push button controls for BAY-10.

Connect to the left limit switch of the motor 2 for BAY-10.

Connect to the right limit switch of the motor 2 for BAY-10.

Connect to the left limit switch of the motor 1 for BAY-10

Connect to the right limit switch of the motor 1 for BAY-10.