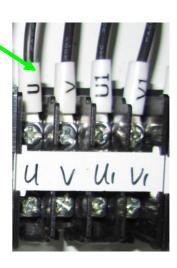

Connect to motor 2 power supply for BAY-10.

Connect to motor 1 power supply for BAY-10.

Connect to the complete pendant push button controls for BAY-10.

Connect to the left limit switch of the motor 2 for BAY-10.

Connect to the right limit switch of the motor 2 for BAY-10.

Connect to the left limit switch of the motor 1 for BAY-10

Connect to the right limit switch of the motor 1 for BAY-10.