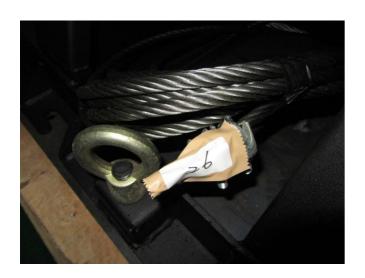

> Safety Steel Cable.

Specification: 1/2" x 1M.



#### Part-A

### > Safety Steel Cable.

Specification: 1/2" x 10M.

















#### > Maintenance:

### **BAY-10**

> Bearing: lubricant/grease monthly.





> Lubrication once monthly.





➤ Big & Small Gear: lubrication once monthly.





> Bearing: lubricant/grease monthly.





Lubrication once monthly.





➤ Big & Small Gear: lubrication once monthly.





Casters: lubrication once monthly





> Casters: lubrication once monthly.



> Casters: lubrication once monthly.





Casters: lubrication once monthly.





➤ Check the carbon brush lifespan and length for motor 3 every 6 months. Replace carbon brushes when the brush length is left with 0.2" (5mm).





### **Main Electrical Box Components for BAY-10**





### Main Electrical Box Wiring for BAY-10





**♦** Panel disconnect switch.



**♦** Fuse bus.









**Auxiliary Contact Blocks.