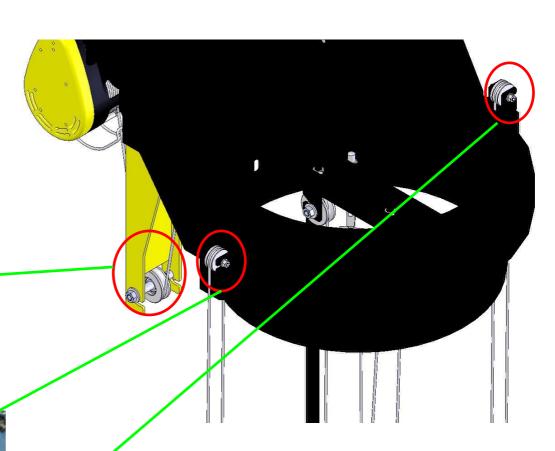

> Safety Steel Cable.

Specification: 1/2" x 1M.

### > Safety Steel Cable.

Specification: 1/2" x 10M.