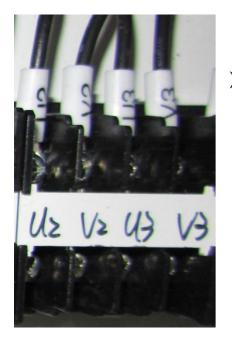

Connect to motor 2 power supply for BAY-10.

Connect to motor 1 power supply for BAY-10.

Connect to the complete pendant push button controls for BAY-10.

Connect to the left limit switch of the motor 2 for BAY-10.

Connect to the right limit switch of the motor 2 for BAY-10.

Connect to the left limit switch of the motor 1 for BAY-10

Connect to the right limit switch of the motor 1 for BAY-10.