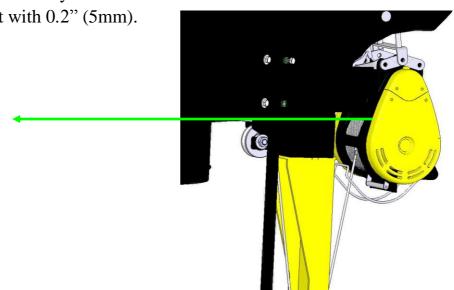

Casters: lubrication once monthly

> Casters: lubrication once monthly.

> Casters: lubrication once monthly.

Casters: lubrication once monthly.

➤ Check the carbon brush lifespan and length for motor 3 every 6 months. Replace carbon brushes when the brush length is left with 0.2" (5mm).