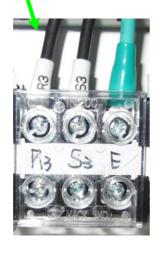

### Main Electrical Box Wiring for BAY-10

**♦** Panel disconnect switch.

**♦** Fuse bus.

**Auxiliary Contact Blocks.** 

**♦** Magnetic contactor.

Connect to main power supply for BAY-10. (120V)

Connect to motor 3 power supply for BAY-10.