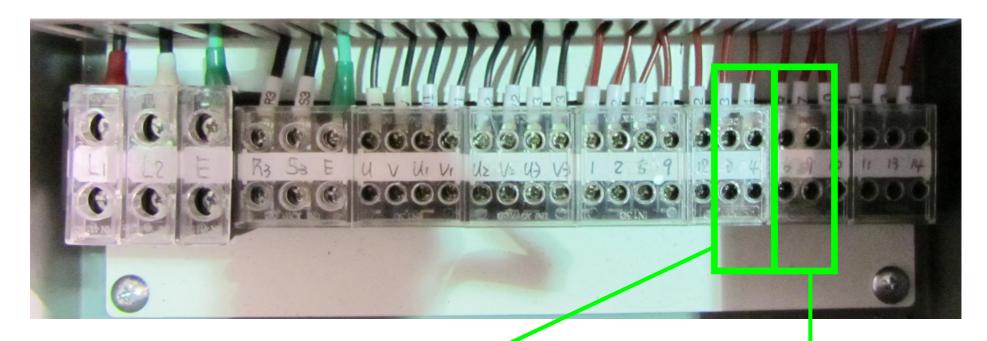

### **Main Electrical Box Components for BAY-10**

### Main Electrical Box Wiring for BAY-10

**♦** Panel disconnect switch.

**♦** Fuse bus.

**Auxiliary Contact Blocks.** 

**♦** Magnetic contactor.

Connect to main power supply for BAY-10. (120V)

Connect to motor 3 power supply for BAY-10.

Connect to motor 2 power supply for BAY-10.

Connect to motor 1 power supply for BAY-10.

Connect to the complete pendant push button controls for BAY-10.

Connect to the left limit switch of the motor 2 for BAY-10.

Connect to the right limit switch of the motor 2 for BAY-10.

Connect to the left limit switch of the motor 1 for BAY-10

Connect to the right limit switch of the motor 1 for BAY-10.