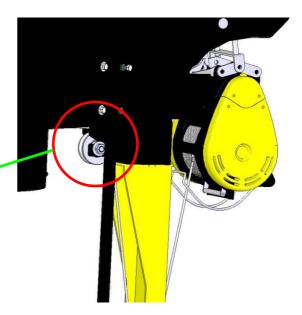

### **BAY-10**

> Bearing: lubricant/grease monthly.

> Lubrication once monthly.

➤ Big & Small Gear: lubrication once monthly.

> Bearing: lubricant/grease monthly.

Lubrication once monthly.

➤ Big & Small Gear: lubrication once monthly.

Casters: lubrication once monthly

> Casters: lubrication once monthly.

> Casters: lubrication once monthly.

Casters: lubrication once monthly.

➤ Check the carbon brush lifespan and length for motor 3 every 6 months. Replace carbon brushes when the brush length is left with 0.2" (5mm).