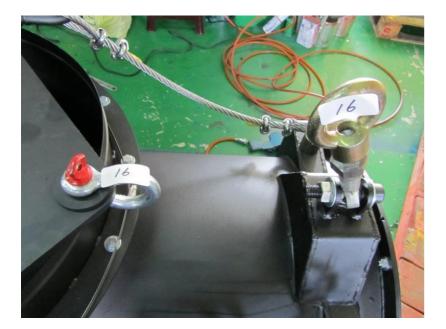

> Safety Steel Cable.

Specification: 1/2" x 1M.



#### Part-A

### > Safety Steel Cable.

Specification: 1/2" x 10M.

















#### > Maintenance:

### **BAY-10**

> Bearing: lubricant/grease monthly.





> Lubrication once monthly.





➤ Big & Small Gear: lubrication once monthly.





> Bearing: lubricant/grease monthly.





Lubrication once monthly.





➤ Big & Small Gear: lubrication once monthly.





Casters: lubrication once monthly





> Casters: lubrication once monthly.



> Casters: lubrication once monthly.





Casters: lubrication once monthly.





➤ Check the carbon brush lifespan and length for motor 3 every 6 months. Replace carbon brushes when the brush length is left with 0.2" (5mm).





### **Main Electrical Box Components for BAY-10**





### Main El