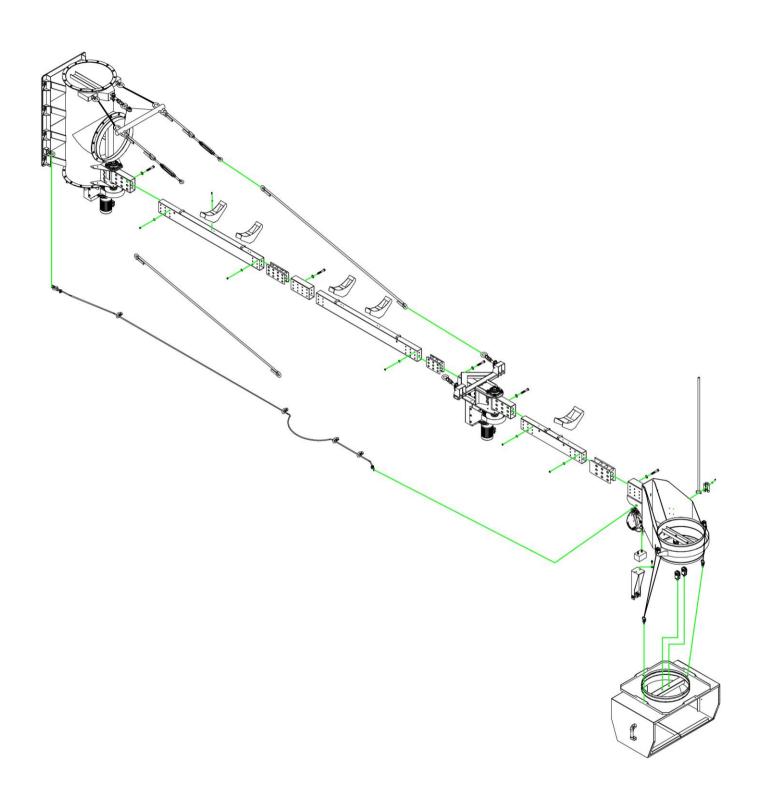

> Safety Steel Cable.

Specification: 1/2" x 1M.

### > Safety Steel Cable.

Specification: 1/2" x 10M.

#### > Maintenance: