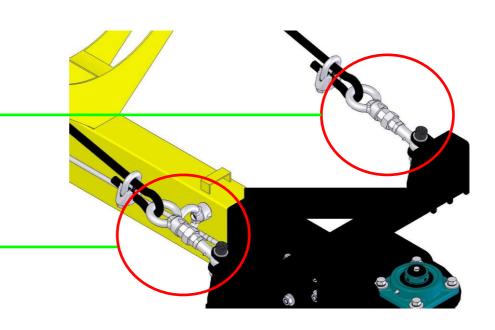

> Safety Steel Cable.

Specification: 1/2" x 1M.

### > Safety Steel Cable.

Specification: 1/2" x 10M.