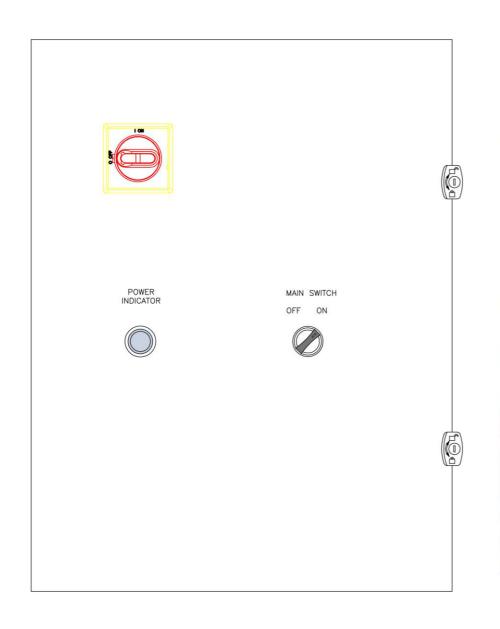

### **Main Electrical Box Components for BAY-10**

### Main Electrical Box Wiring for BAY-10

**♦** Panel disconnect switch.

**♦** Fuse bus.

**Auxiliary Contact Blocks.** 

**♦** Magnetic contactor.

Connect to main power supply for BAY-10. (120V)

Connect to motor 3 power supply for BAY-10.