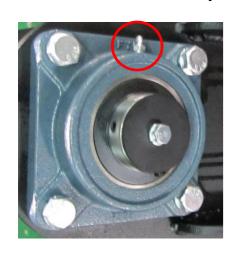

Casters: lubrication once monthly

> Casters: lubrication once monthly.

> Casters: lubrication once monthly.

Casters: lubrication once monthly.

➤ Check the carbon brush lifespan and length for motor 3 every 6 months. Replace carbon brushes when the brush length is left with 0.2" (5mm).