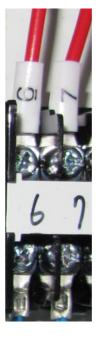

Connect to the right limit switch of the motor 2 for BAY-10.

Connect to the left limit switch of the motor 1 for BAY-10

Connect to the right limit switch of the motor 1 for BAY-10.