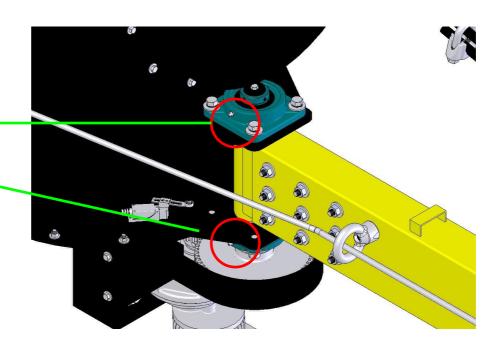

### **BAY-10**

> Bearing: lubricant/grease monthly.

> Lubrication once monthly.

➤ Big & Small Gear: lubrication once monthly.

> Bearing: lubricant/grease monthly.

Lubrication once monthly.

➤ Big & Small Gear: lubrication once monthly.

Casters: lubrication once monthly

> Casters: lubrication once monthly.

> Casters: lubrication once monthly.

Casters: lubrication once monthly.

➤ Check the carbon brush lifespan and length for motor 3 every 6 months. Replace carbon brushes when the brush length is left with 0.2" (5mm).