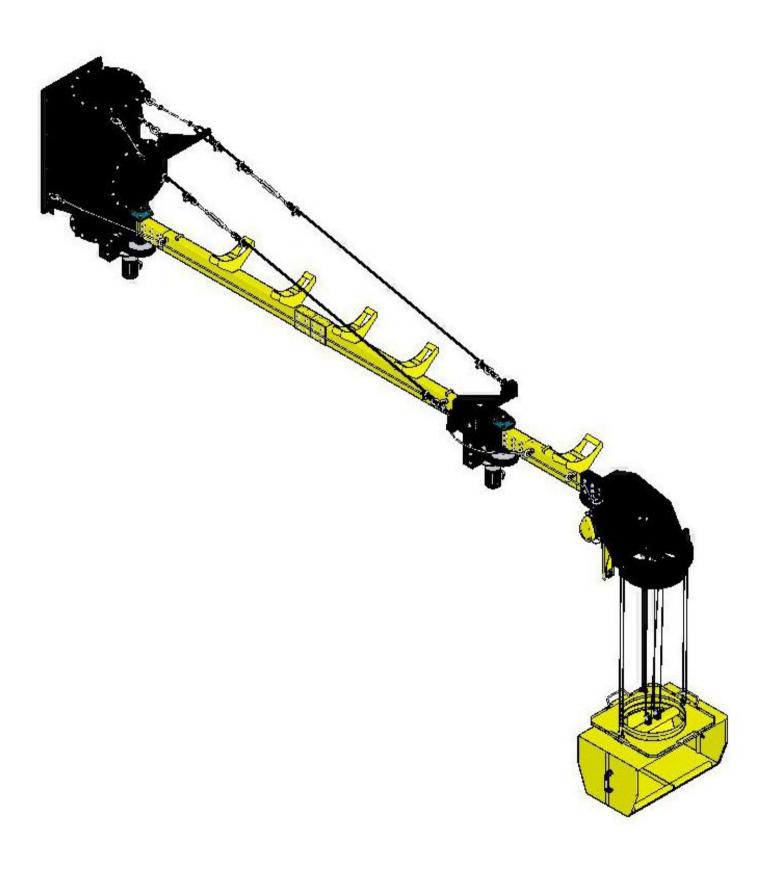

> Safety Steel Cable.

Specification: 1/2" x 1M.

### > Safety Steel Cable.

Specification: 1/2" x 10M.