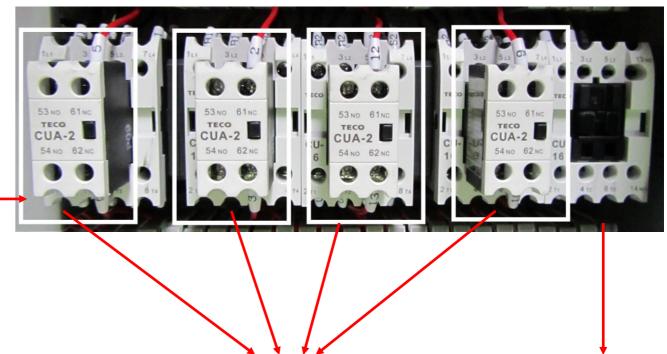

### Main Electrical Box Wiring for BAY-10

**♦** Panel disconnect switch.

**♦** Fuse bus.

**Auxiliary Contact Blocks.** 

**♦** Magnetic contactor.

Connect to main power supply for BAY-10. (120V)

Connect to motor 3 power supply for BAY-10.