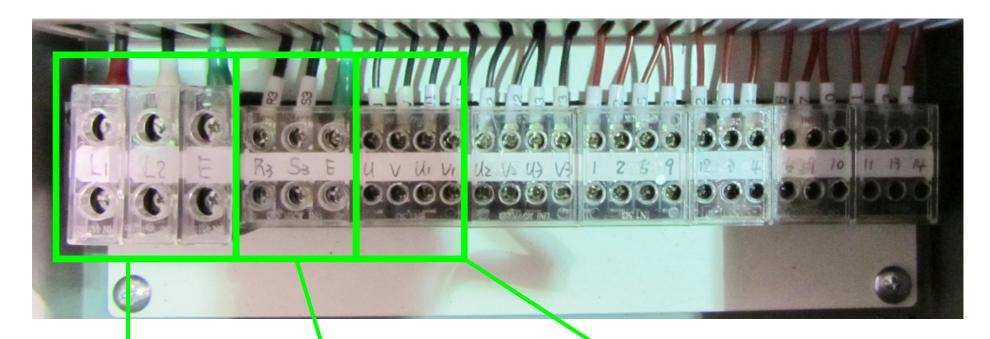

### **Main Electrical Box Components for BAY-10**

### Main Electrical Box Wiring for BAY-10

**♦** Panel disconnect switch.

**♦** Fuse bus.

**Auxiliary Contact Blocks.** 

**♦** Magnetic contactor.

Connect to main power supply for BAY-10. (120V)

Connect to motor 3 power supply for BAY-10.

Connect to motor 2 power supply for BAY-10.

Connect to motor 1 power supply for BAY-10.

Connect to the complete pendant push button controls for BAY-10.

Connect to the left limit switch of the motor 2 for BAY-10.

Connect to the right limit switch of the motor 2 for BAY-10.

Connect to the left limit switch of the motor 1 for BAY-10

Connect to the right limit switch of the motor 1 for BAY-10.