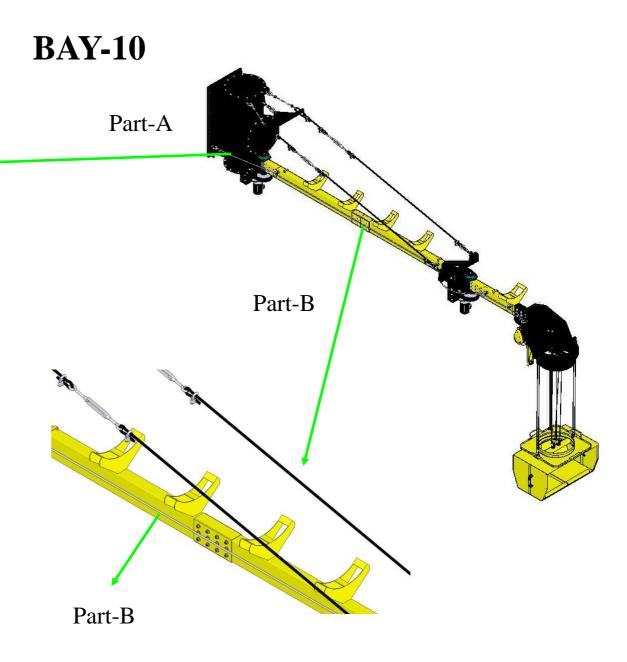

#### Part-A

### **BAY-10**

> Bearing: lubricant/grease monthly.

> Lubrication once monthly.

➤ Big & Small Gear: lubrication once monthly.

> Bearing: lubricant/grease monthly.

Lubrication once monthly.

➤ Big & Small Gear: lubrication once monthly.