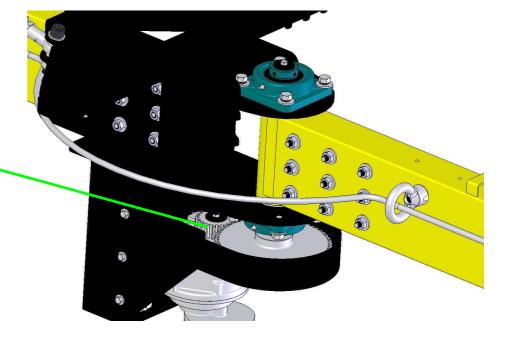

### **BAY-10**

> Bearing: lubricant/grease monthly.

> Lubrication once monthly.

➤ Big & Small Gear: lubrication once monthly.

> Bearing: lubricant/grease monthly.

Lubrication once monthly.

➤ Big & Small Gear: lubrication once monthly.

Casters: lubrication once monthly

> Casters: lubrication once monthly.

> Casters: lubrication once monthly.

Casters: lubrication once monthly.

➤ Check the carbon brush lifespan and length for motor 3 every 6 months. Replace carbon brushes when the brush length is left with 0.2" (5mm).