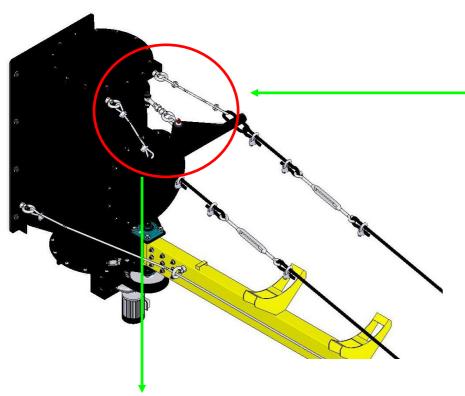

> Safety Steel Cable.

Specification: 1/2" x 1M.

### > Safety Steel Cable.

Specification: 1/2" x 10M.