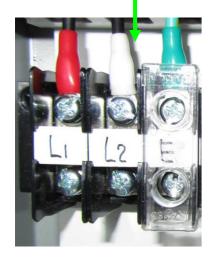

### Main Electrical Box Wiring for BAY-10

**♦** Panel disconnect switch.

**♦** Fuse bus.

**Auxiliary Contact Blocks.** 

**♦** Magnetic contactor.

Connect to main power supply for BAY-10. (120V)

Connect to motor 3 power supply for BAY-10.