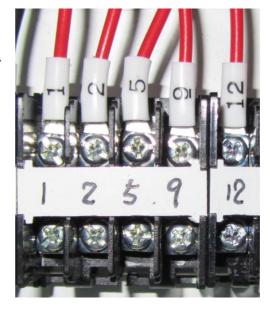

Connect to motor 2 power supply for BAY-10.

Connect to motor 1 power supply for BAY-10.

Connect to the complete pendant push button controls for BAY-10.

Connect to the left limit switch of the motor 2 for BAY-10.

Connect to the right limit switch of the motor 2 for BAY-10.

Connect to the left limit switch of the motor 1 for BAY-10

Connect to the right limit switch of the motor 1 for BAY-10.