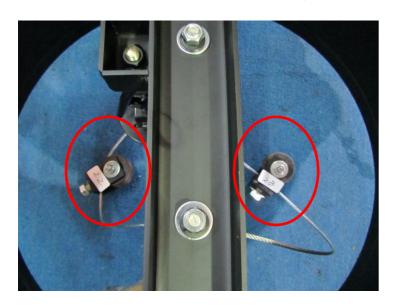

> Safety Steel Cable.

Specification: 1/2" x 1M.

### > Safety Steel Cable.

Specification: 1/2" x 10M.