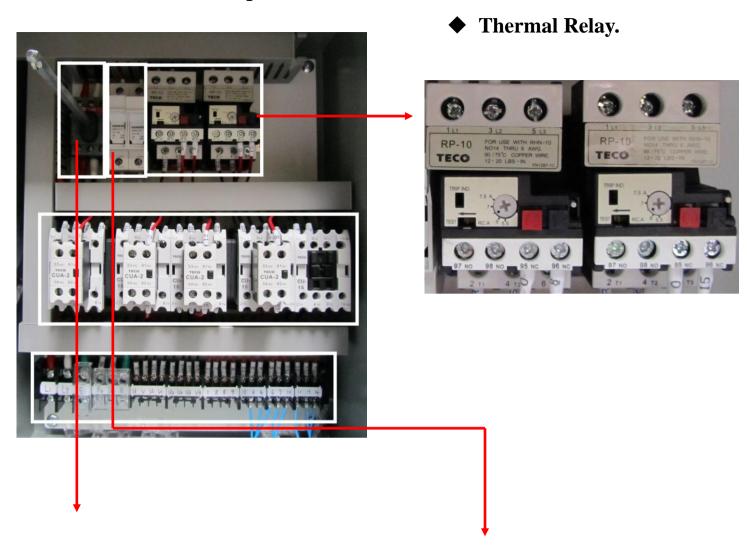

### **Main Electrical Box Components for BAY-10**

### Main Electrical Box Wiring for BAY-10

**♦** Panel disconnect switch.

**♦** Fuse bus.

**Auxiliary Contact Blocks.** 

**♦** Magnetic contactor.

Connect to main power supply for BAY-10. (120V)

Connect to motor 3 power supply for BAY-10.