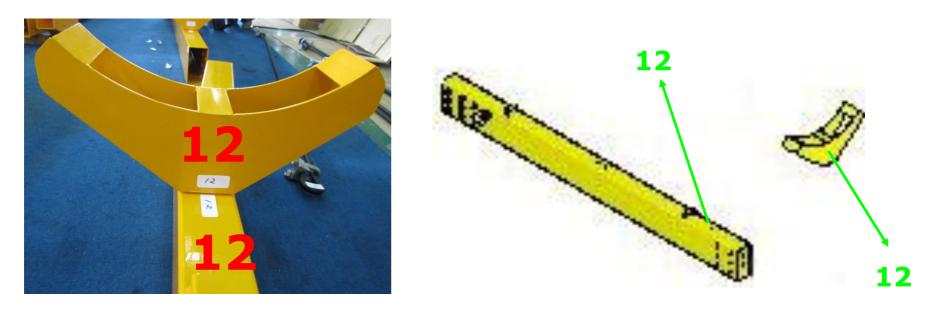

# ◆Part-D

Connect the number 11 with Hex Screw: 3/8"\*3/4" and Flat Washer: 3/8"\*OD23\*2T.

Connect the number 12 with Hex Screw: 3/8"\*3/4" and Flat Washer: 3/8"\*OD23\*2T.

Connect the number 13 with Hex Screw: 3/8"\*3/4" and Flat Washer: 3/8"\*OD23\*2T.