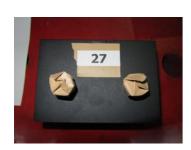

with Half-threaded Screw: 1/2"\*5", Flat Washer: 1/2"\*OD34\*3T and Hex Nut: 1/2"





Connect the number 4 with Half-threaded Screw: 1/2"\*5", Flat Washer: 1/2"\*OD34\*3T and Hex Nut: 1/2"





# ◆Part-B

Connect the number 5 with Half-threaded Screw: 1/2"\*5", Flat Washer: 1/2"\*OD34\*3T and Hex Nut: 1/2"







Connect the number 6 with Half-threaded Screw: 1/2"\*5", Flat Washer: 1/2"\*OD34\*3T and Hex Nut: 1/2"







➤ Connect the number 7 with Half-threaded Screw: 1/2"\*5", Flat Washer: 1/2"\*OD34\*3T and Hex Nut: 1/2"





# **♦**Part-C

Connect the number 8 with Half-threaded Screw: 1/2"\*5", Flat Washer: 1/2"\*OD34\*3T and Hex Nut: 1/2"







Connect the number 9 with Hex Screw: 5/8"\*1-1/2", Flat Washer: 5/8"\*OD40\*3T and Lock Washer: 5/8"

Insert the number 27 in-between 9.













# ◆Part-D

Connect the number 11 with Hex Screw: 3/8"\*3/4" and Flat Washer: 3/8"\*OD23\*2T.





Connect the number 12 with Hex Screw: 3/8"\*3/4" and Flat Washer: 3/8"\*OD23\*2T.



Connect the number 13 with Hex Screw: 3/8"\*3/4" and Flat Washer: 3/8"\*OD23\*2T.





Connect the number 14 with Hex Screw: 3/8"\*3/4" and Flat Washer: 3/8"\*OD23\*2T.



Connect the number 15 with Hex Screw: 3/8"\*3/4" and Flat Washer: 3/8"\*OD23\*2T.





◆Part-E

Connect the number 16.





**16** 

Connect the number 17.





#### Connect the number 18.





Connect the number 19.





Connect the number 20.





◆Part-F

➤ Connect the number 21 with the Hex Screw: 3/8"\*3/4" and Flat Washer: 3/8"\*OD23\*2T.





➤ Connect the limit switch on the iron plate.



Connect the number 22 and 23 wit