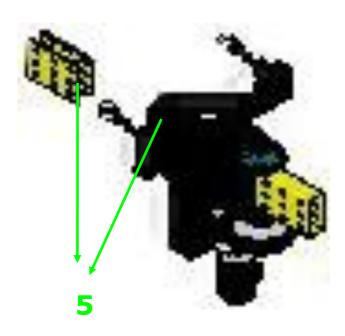

# ◆Part-B

Connect the number 5 with Half-threaded Screw: 1/2"\*5", Flat Washer: 1/2"\*OD34\*3T and Hex Nut: 1/2"

Connect the number 6 with Half-threaded Screw: 1/2"\*5", Flat Washer: 1/2"\*OD34\*3T and Hex Nut: 1/2"