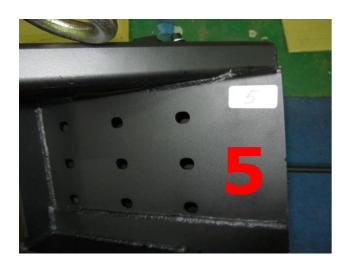

# ◆Part-B

Connect the number 5 with Half-threaded Screw: 1/2"\*5", Flat Washer: 1/2"\*OD34\*3T and Hex Nut: 1/2"

Connect the number 6 with Half-threaded Screw: 1/2"\*5", Flat Washer: 1/2"\*OD34\*3T and Hex Nut: 1/2"