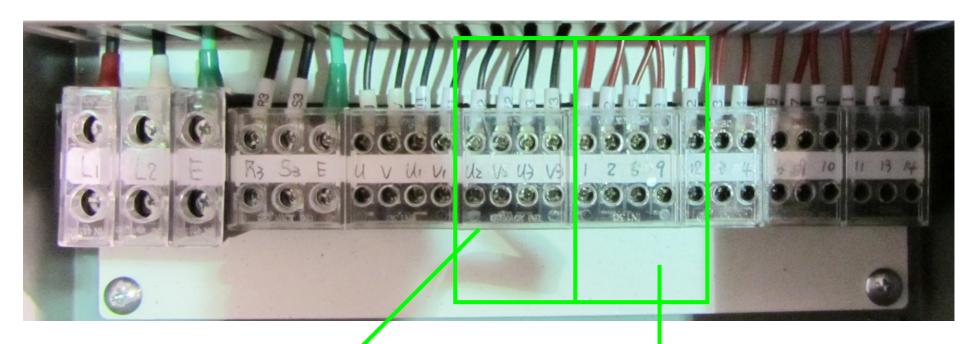

#### **Control Box for BAY-10**

Connect to main power supply for BAY-10. (120V)

Connect to motor 3 power supply for BAY-10.

Connect to motor 2 power supply for BAY-10.

Connect to motor 1 power supply for BAY-10.

Connect to the complete pendant push button controls for BAY-10.

Connect to the left limit switch of the motor 2 for BAY-10.

Connect to the right limit switch of the motor 2 for BAY-10.

Connect to the left limit switch of the motor 1 for BAY-10.

Connect to the right limit switch of the motor 1 for BAY-10.