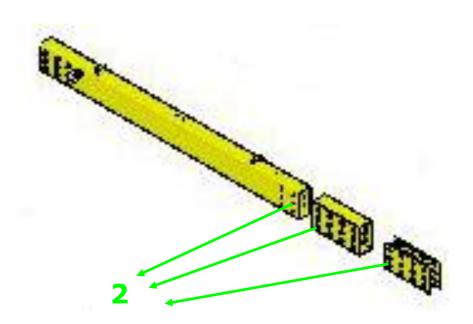

# **♦**Part-A

Connect the number 1 with Half-threaded Screw: 1/2"\*5", Flat Washer: 1/2"\*OD34\*3T and Hex Nut: 1/2"

Connect the number 2 with Half-threaded Screw: 1/2"\*5", Flat Washer: 1/2"\*OD34\*3T and Hex Nut: 1/2"

Connect the number 3 with Half-threaded Screw: 1/2"\*5", Flat Washer: 1/2"\*OD34\*3T and Hex Nut: 1/2"

Connect the number 4 with Half-threaded Screw: 1/2"\*5", Flat Washer: 1/2"\*OD34\*3T and Hex Nut: 1/2"