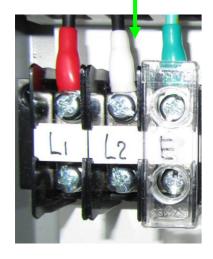

#### **Control Box for BAY-10**

Connect to main power supply for BAY-10. (120V)

Connect to motor 3 power supply for BAY-10.

Connect to motor 2 power supply for BAY-10.

Connect to motor 1 power supply for BAY-10.