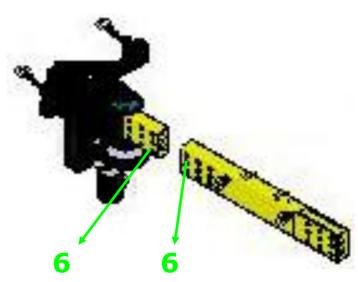

# ◆Part-B

Connect the number 5 with Half-threaded Screw: 1/2"\*5", Flat Washer: 1/2"\*OD34\*3T and Hex Nut: 1/2"

Connect the number 6 with Half-threaded Screw: 1/2"\*5", Flat Washer: 1/2"\*OD34\*3T and Hex Nut: 1/2"