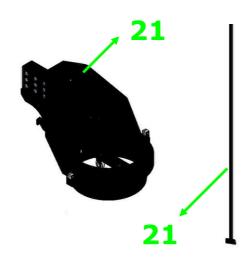

#### Connect the number 18.

Connect the number 19.

Connect the number 20.

◆Part-F

➤ Connect the number 21 with the Hex Screw: 3/8"\*3/4" and Flat Washer: 3/8"\*OD23\*2T.

➤ Connect the limit switch on the iron plate.