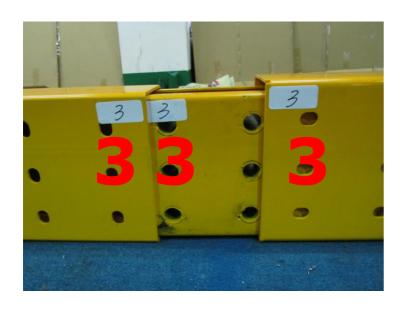

Connect the number 3 with Half-threaded Screw: 1/2"\*5", Flat Washer: 1/2"\*OD34\*3T and Hex Nut: 1/2"

Connect the number 4 with Half-threaded Screw: 1/2"\*5", Flat Washer: 1/2"\*OD34\*3T and Hex Nut: 1/2"