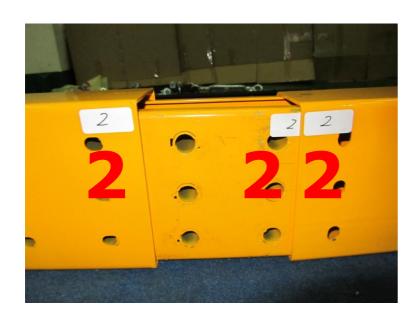

Connect the number 3 with Half-threaded Screw: 1/2"\*5", Flat Washer: 1/2"\*OD34\*3T and Hex Nut: 1/2"

Connect the number 4 with Half-threaded Screw: 1/2"\*5", Flat Washer: 1/2"\*OD34\*3T and Hex Nut: 1/2"