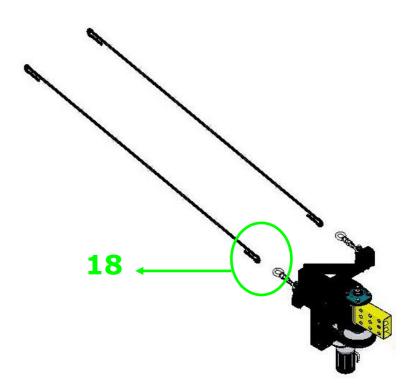

#### Connect the number 18.

Connect the number 19.

Connect the number 20.

◆Part-F

➤ Connect the number 21 with the Hex Screw: 3/8"\*3/4" and Flat Washer: 3/8"\*OD23\*2T.

➤ Connect the limit switch on the iron plate.