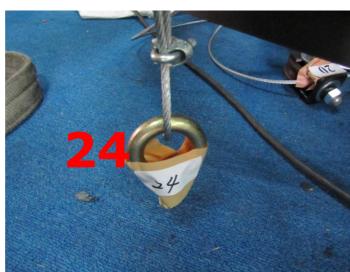

Connect the number 22 and 23 with the Flat Washer: 5/8"\*OD40\*3T, Lock Washer: 5/8" and Hex Nut: 5/8".

Connect the number 24 with the Flat Washer: 5/8"\*OD40\*3T, Lock Washer: 5/8" and Hex Nut: 5/8"

Connect the number 25 with the Flat Washer: 5/8"\*OD40\*3T, Lock Washer: 5/8" and Hex Nut: 5/8"