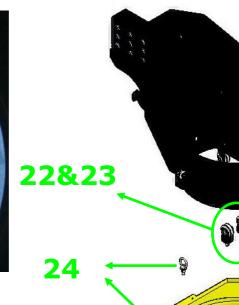

Connect the number 22 and 23 with the Flat Washer: 5/8"\*OD40\*3T, Lock Washer: 5/8" and Hex Nut: 5/8".

Connect the number 24 with the Flat Washer: 5/8"\*OD40\*3T, Lock Washer: 5/8" and Hex Nut: 5/8"

Connect the number 25 with the Flat Washer: 5/8"\*OD40\*3T, Lock Washer: 5/8" and Hex Nut: 5/8"