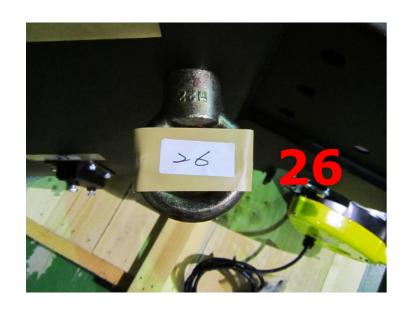

Hex Screw: 3/8"\*3/4" and Flat Washer: 3/8"\*OD23\*2T.



Connect the number 15 with Hex Screw: 3/8"\*3/4" and Flat Washer: 3/8"\*OD23\*2T.





◆Part-E

Connect the number 16.





**16** 

Connect the number 17.





#### Connect the number 18.





Connect the number 19.





Connect the number 20.





◆Part-F

➤ Connect the number 21 with the Hex Screw: 3/8"\*3/4" and Flat Washer: 3/8"\*OD23\*2T.





➤ Connect the limit switch on the iron plate.



Connect the number 22 and 23 with the Flat Washer: 5/8"\*OD40\*3T, Lock Washer: 5/8" and Hex Nut: 5/8".







Connect the number 24 with the Flat Washer: 5/8"\*OD40\*3T, Lock Washer: 5/8" and Hex Nut: 5/8"







Connect the number 25 with the Flat Washer: 5/8"\*OD40\*3T, Lock Washer: 5/8" and Hex Nut: 5/8"







Connect the number 26.









#### ◆Part-G

#### **Control Box for BAY-10**





Connect to main power supply for BAY-10. (120V)



Connect to motor 3 power supply for BAY-10.



Connect to motor 2 power supply for BAY-10.





Connect to motor 1 power supply for BAY-10.



Connect to the complete pendant push button controls for BAY-10.





Connect to the left limit switch of the motor 2 for BAY-10.



Connect to the right limit switch of the motor 2 for BAY-10.





Connect to the left limit switch of the motor 1 for BAY-10.



Connect to the right limit switch of the motor 1 for BAY-10.