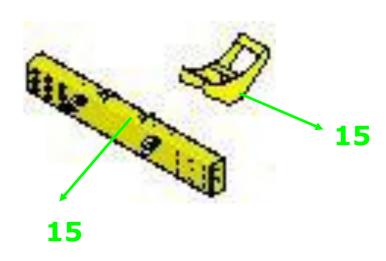

Connect the number 14 with Hex Screw: 3/8"\*3/4" and Flat Washer: 3/8"\*OD23\*2T.

Connect the number 15 with Hex Screw: 3/8"\*3/4" and Flat Washer: 3/8"\*OD23\*2T.

◆Part-E

Connect the number 16.

**16** 

Connect the number 17.