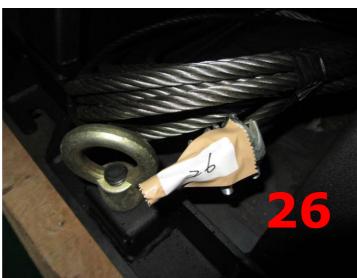

x Screw: 3/8"\*3/4" and Flat Washer: 3/8"\*OD23\*2T.



Connect the number 15 with Hex Screw: 3/8"\*3/4" and Flat Washer: 3/8"\*OD23\*2T.





◆Part-E

Connect the number 16.





**16** 

Connect the number 17.





#### Connect the number 18.





Connect the number 19.





Connect the number 20.





◆Part-F

➤ Connect the number 21 with the Hex Screw: 3/8"\*3/4" and Flat Washer: 3/8"\*OD23\*2T.





➤ Connect the limit switch on the iron plate.



Connect the number 22 and 23 with the Flat Washer: 5/8"\*OD40\*3T, Lock Washer: 5/8" and Hex Nut: 5/8".







Connect the number 24 with the Flat Washer: 5/8"\*OD40\*3T, Lock Washer: 5/8" and Hex Nut: 5/8"







Connect the number 25 with the Flat Washer: 5/8"\*OD40\*3T, Lock Washer: 5/8" and Hex Nut: 5/8"







Connect the number 26.









#### ◆Part-G

#### **Control Box for BAY-10**





Connect to main power supply for BAY-10. (120V)



Connect to motor 3 power supply for BAY-10.



Connect to motor 2 power supply for BAY-10.





Connect to motor 1 power supply for BAY-10.



Connect to the complete pendant push button controls for BAY-10.





Connect to the left limit switch of the motor 2 for BAY-10.



Connect to the right limit switch of the motor 2 for BAY-10.





Connect to the left limit switch of the motor 1 for BAY-10.



Connect to the right limit switch of the motor 1 for BAY-10.