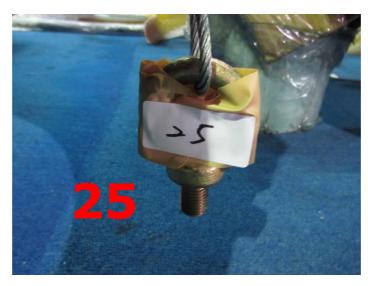

Connect the number 22 and 23 with the Flat Washer: 5/8"\*OD40\*3T, Lock Washer: 5/8" and Hex Nut: 5/8".

Connect the number 24 with the Flat Washer: 5/8"\*OD40\*3T, Lock Washer: 5/8" and Hex Nut: 5/8"

Connect the number 25 with the Flat Washer: 5/8"\*OD40\*3T, Lock Washer: 5/8" and Hex Nut: 5/8"