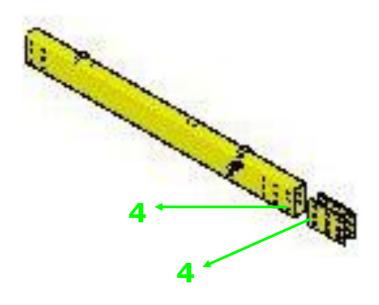

Connect the number 3 with Half-threaded Screw: 1/2"\*5", Flat Washer: 1/2"\*OD34\*3T and Hex Nut: 1/2"

Connect the number 4 with Half-threaded Screw: 1/2"\*5", Flat Washer: 1/2"\*OD34\*3T and Hex Nut: 1/2"