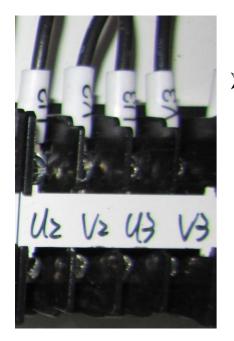

Connect to the complete pendant push button controls for BAY-10.

Connect to the left limit switch of the motor 2 for BAY-10.

Connect to the right limit switch of the motor 2 for BAY-10.

Connect to the left limit switch of the motor 1 for BAY-10.