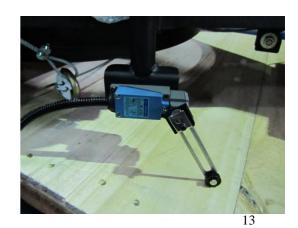

# ◆Part-D

Connect the number 11 with Hex Screw: 3/8"\*3/4" and Flat Washer: 3/8"\*OD23\*2T.

Connect the number 12 with Hex Screw: 3/8"\*3/4" and Flat Washer: 3/8"\*OD23\*2T.

Connect the number 13 with Hex Screw: 3/8"\*3/4" and Flat Washer: 3/8"\*OD23\*2T.