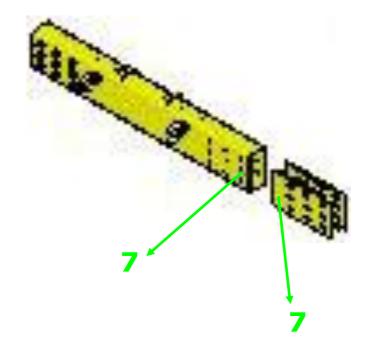

➤ Connect the number 7 with Half-threaded Screw: 1/2"\*5", Flat Washer: 1/2"\*OD34\*3T and Hex Nut: 1/2"