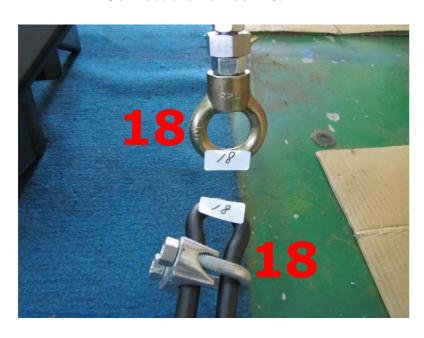

#### Connect the number 18.

Connect the number 19.

Connect the number 20.

◆Part-F

➤ Connect the number 21 with the Hex Screw: 3/8"\*3/4" and Flat Washer: 3/8"\*OD23\*2T.

➤ Connect the limit switch on the iron plate.