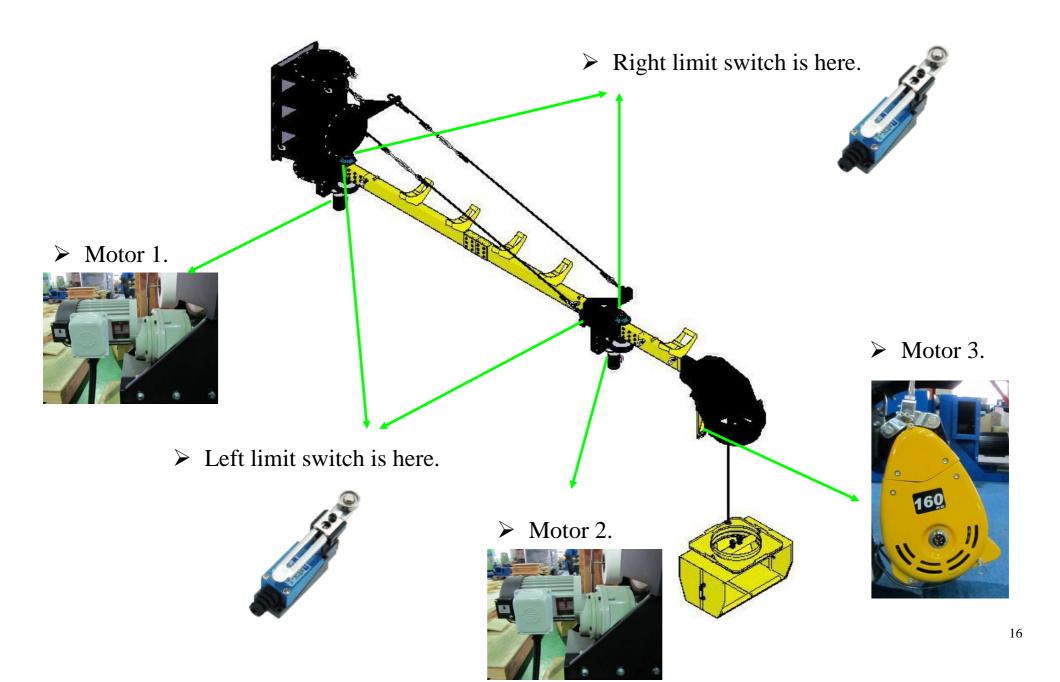

#### **Control Box for BAY-10**

Connect to main power supply for BAY-10. (120V)

Connect to motor 3 power supply for BAY-10.

Connect to motor 2 power supply for BAY-10.

Connect to motor 1 power supply for BAY-10.

Connect to the complete pendant push button controls for BAY-10.

Connect to the left limit switch of the motor 2 for BAY-10.

Connect to the right limit switch of the motor 2 for BAY-10.

Connect to the left limit switch of the motor 1 for BAY-10.

Connect to the right limit switch of the motor 1 for BAY-10.