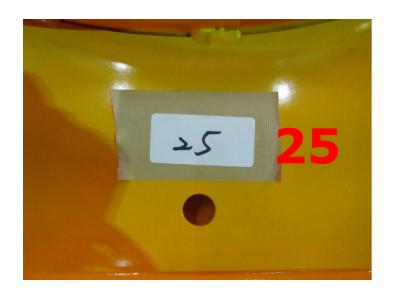

Connect the number 22 and 23 with the Flat Washer: 5/8"\*OD40\*3T, Lock Washer: 5/8" and Hex Nut: 5/8".

Connect the number 24 with the Flat Washer: 5/8"\*OD40\*3T, Lock Washer: 5/8" and Hex Nut: 5/8"

Connect the number 25 with the Flat Washer: 5/8"\*OD40\*3T, Lock Washer: 5/8" and Hex Nut: 5/8"