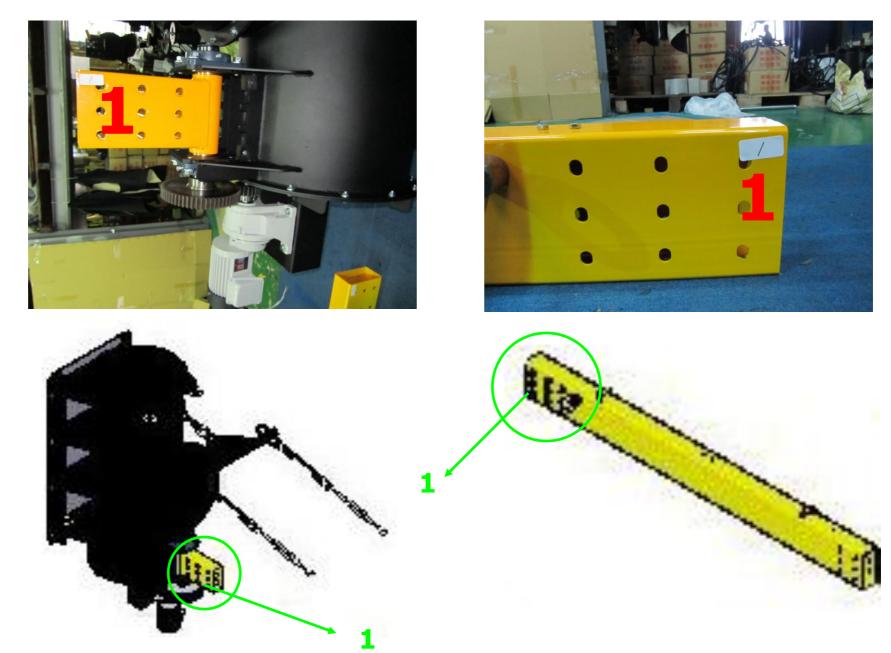

# **♦**Part-A

Connect the number 1 with Half-threaded Screw: 1/2"\*5", Flat Washer: 1/2"\*OD34\*3T and Hex Nut: 1/2"

Connect the number 2 with Half-threaded Screw: 1/2"\*5", Flat Washer: 1/2"\*OD34\*3T and Hex Nut: 1/2"