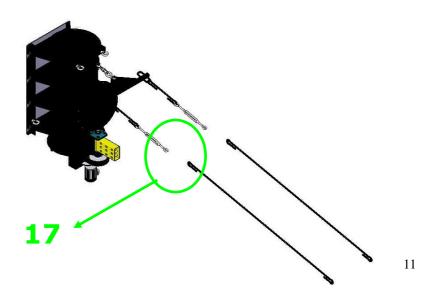

Connect the number 14 with Hex Screw: 3/8"\*3/4" and Flat Washer: 3/8"\*OD23\*2T.

Connect the number 15 with Hex Screw: 3/8"\*3/4" and Flat Washer: 3/8"\*OD23\*2T.

◆Part-E

Connect the number 16.

**16** 

Connect the number 17.