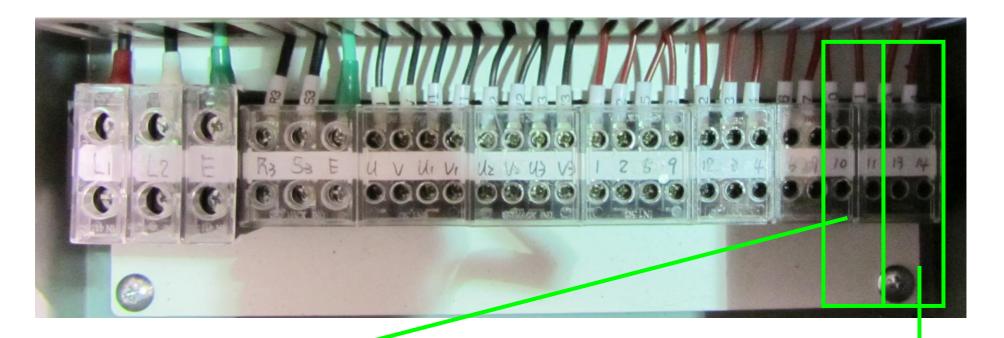

#### **Control Box for BAY-10**

Connect to main power supply for BAY-10. (120V)

Connect to motor 3 power supply for BAY-10.

Connect to motor 2 power supply for BAY-10.

Connect to motor 1 power supply for BAY-10.

Connect to the complete pendant push button controls for BAY-10.

Connect to the left limit switch of the motor 2 for BAY-10.

Connect to the right limit switch of the motor 2 for BAY-10.

Connect to the left limit switch of the motor 1 for BAY-10.

Connect to the right limit switch of the motor 1 for BAY-10.