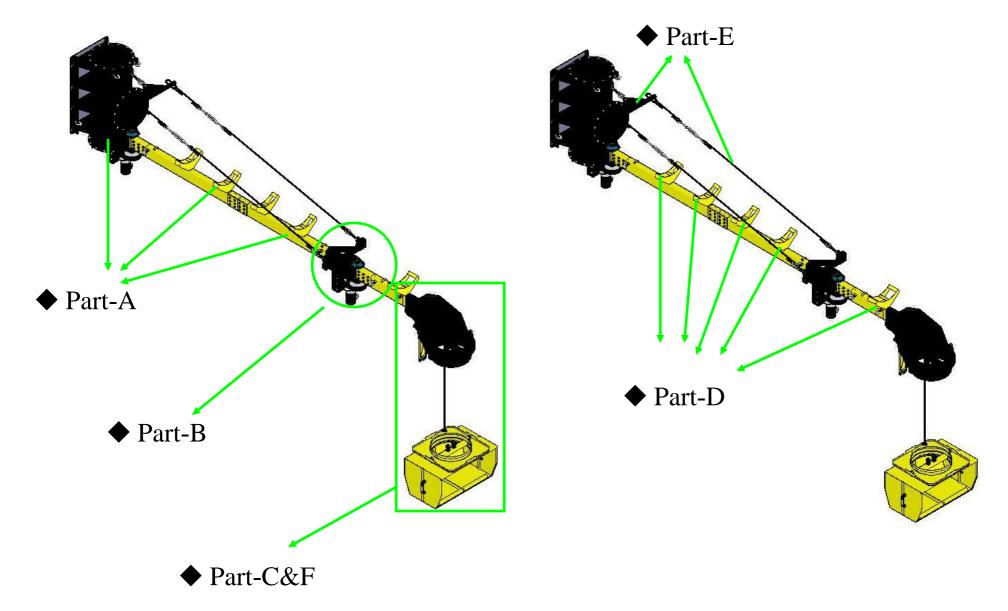

# **♦**Part-A

Connect the number 1 with Half-threaded Screw: 1/2"\*5", Flat Washer: 1/2"\*OD34\*3T and Hex Nut: 1/2"

Connect the number 2 with Half-threaded Screw: 1/2"\*5", Flat Washer: 1/2"\*OD34\*3T and Hex Nut: 1/2"

Connect the number 3 with Half-threaded Screw: 1/2"\*5", Flat Washer: 1/2"\*OD34\*3T and Hex Nut: 1/2"

Connect the number 4 with Half-threaded Screw: 1/2"\*5", Flat Washer: 1/2"\*OD34\*3T and Hex Nut: 1/2"

# ◆Part-B

Connect the number 5 with Half-threaded Screw: 1/2"\*5", Flat Washer: 1/2"\*OD34\*3T and Hex Nut: 1/2"

Connect the number 6 with Half-threaded Screw: 1/2"\*5", Flat Washer: 1/2"\*OD34\*3T and Hex Nut: 1/2"

➤ Connect the number 7 with Half-threaded Screw: 1/2"\*5", Flat Washer: 1/2"\*OD34\*3T and Hex Nut: 1/2"

# **♦**Part-C

Connect the number 8 with Half-threaded Screw: 1/2"\*5", Flat Washer: 1/2"\*OD34\*3T and Hex Nut: 1/2"

Connect the number 9 with Hex Screw: 5/8"\*1-1/2", Flat Washer: 5/8"\*OD40\*3T and Lock Washer: 5/8"

Insert the number 27 in-between 9.

# ◆Part-D

Connect the number 11 with Hex Screw: 3/8"\*3/4" and Flat Washer: 3/8"\*OD23\*2T.

Connect the number 12 with Hex Screw: 3/8"\*3/4" and Flat Washer: 3/8"\*OD23\*2T.

Connect the number 13 with Hex Screw: 3/8"\*3/4" and Flat Washer: 3/8"\*OD23\*2T.

Connect the number 14 with Hex Screw: 3/8"\*3/4" and Flat Washer: 3/8"\*OD23\*2T.

Connect the number 15 with Hex Screw: 3/8"\*3/4" and Flat Washer: 3/8"\*OD23\*2T.

◆Part-E

Connect the number 16.

**16** 

Connect the number 17.

#### Connect the number 18.

Connect the number 19.

Connect the number 20.

◆Part-F

➤ Connect the number 21 with the Hex Screw: 3/8"\*3/4" and Flat Washer: 3/8"\*OD23\*2T.

➤ Connect the limit switch on the iron plate.