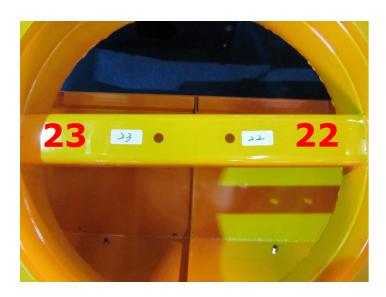

Connect the number 22 and 23 with the Flat Washer: 5/8"\*OD40\*3T, Lock Washer: 5/8" and Hex Nut: 5/8".

Connect the number 24 with the Flat Washer: 5/8"\*OD40\*3T, Lock Washer: 5/8" and Hex Nut: 5/8"

Connect the number 25 with the Flat Washer: 5/8"\*OD40\*3T, Lock Washer: 5/8" and Hex Nut: 5/8"