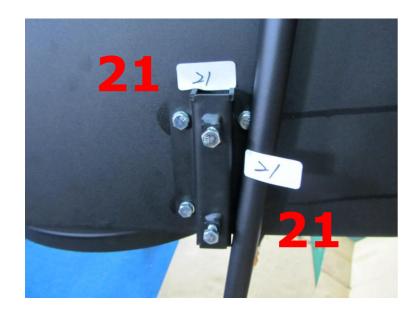

#### Connect the number 18.

Connect the number 19.

Connect the number 20.

◆Part-F

➤ Connect the number 21 with the Hex Screw: 3/8"\*3/4" and Flat Washer: 3/8"\*OD23\*2T.

➤ Connect the limit switch on the iron plate.