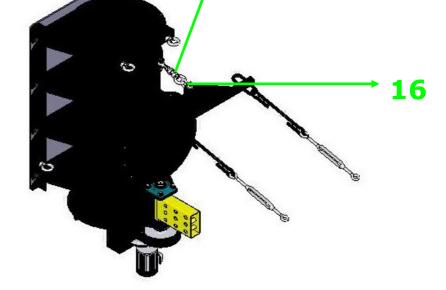

Connect the number 14 with Hex Screw: 3/8"\*3/4" and Flat Washer: 3/8"\*OD23\*2T.

Connect the number 15 with Hex Screw: 3/8"\*3/4" and Flat Washer: 3/8"\*OD23\*2T.

◆Part-E

Connect the number 16.

**16** 

Connect the number 17.