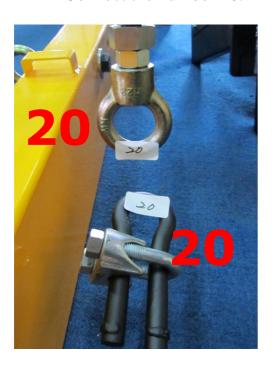

#### Connect the number 18.

Connect the number 19.

Connect the number 20.

◆Part-F

➤ Connect the number 21 with the Hex Screw: 3/8"\*3/4" and Flat Washer: 3/8"\*OD23\*2T.

➤ Connect the limit switch on the iron plate.