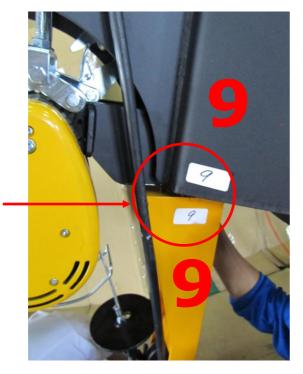

# **♦**Part-C

Connect the number 8 with Half-threaded Screw: 1/2"\*5", Flat Washer: 1/2"\*OD34\*3T and Hex Nut: 1/2"

Connect the number 9 with Hex Screw: 5/8"\*1-1/2", Flat Washer: 5/8"\*OD40\*3T and Lock Washer: 5/8"