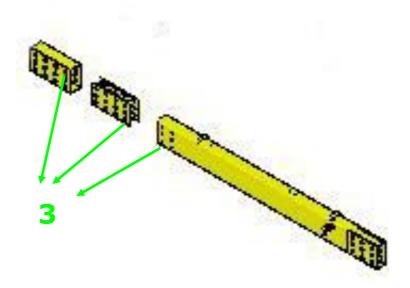

Connect the number 3 with Half-threaded Screw: 1/2"\*5", Flat Washer: 1/2"\*OD34\*3T and Hex Nut: 1/2"

Connect the number 4 with Half-threaded Screw: 1/2"\*5", Flat Washer: 1/2"\*OD34\*3T and Hex Nut: 1/2"

# ◆Part-D

Connect the number 11 with Hex Screw: 3/8"\*3/4" and Flat Washer: 3/8"\*OD23\*2T.

Connect the number 12 with Hex Screw: 3/8"\*3/4" and Flat Washer: 3/8"\*OD23\*2T.

Connect the number 13 with Hex Screw: 3/8"\*3/4" and Flat Washer: 3/8"\*OD23\*2T.