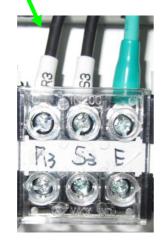

#### **Control Box for BAY-10**

Connect to main power supply for BAY-10. (120V)

Connect to motor 3 power supply for BAY-10.

Connect to motor 2 power supply for BAY-10.

Connect to motor 1 power supply for BAY-10.