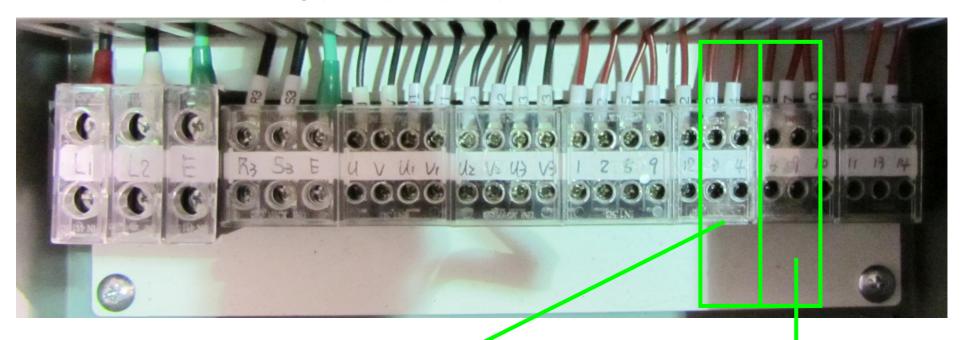

#### **Control Box for BAY-10**

Connect to main power supply for BAY-10. (120V)

Connect to motor 3 power supply for BAY-10.

Connect to motor 2 power supply for BAY-10.

Connect to motor 1 power supply for BAY-10.

Connect to the complete pendant push button controls for BAY-10.

Connect to the left limit switch of the motor 2 for BAY-10.

Connect to the right limit switch of the motor 2 for BAY-10.

Connect to the left limit switch of the motor 1 for BAY-10.

Connect to the right limit switch of the motor 1 for BAY-10.