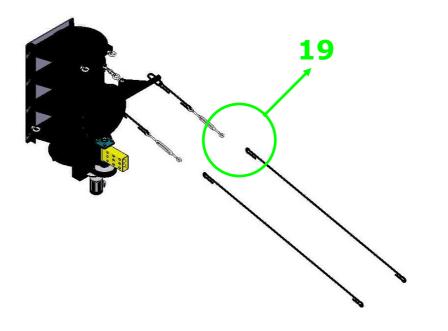

#### Connect the number 18.

Connect the number 19.

Connect the number 20.

◆Part-F

➤ Connect the number 21 with the Hex Screw: 3/8"\*3/4" and Flat Washer: 3/8"\*OD23\*2T.

➤ Connect the limit switch on the iron plate.