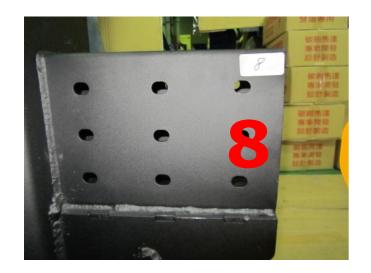

# **♦**Part-C

Connect the number 8 with Half-threaded Screw: 1/2"\*5", Flat Washer: 1/2"\*OD34\*3T and Hex Nut: 1/2"

Connect the number 9 with Hex Screw: 5/8"\*1-1/2", Flat Washer: 5/8"\*OD40\*3T and Lock Washer: 5/8"