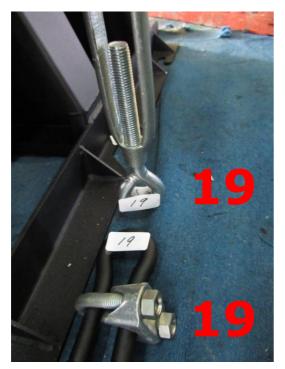

#### Connect the number 18.

Connect the number 19.

Connect the number 20.

◆Part-F

➤ Connect the number 21 with the Hex Screw: 3/8"\*3/4" and Flat Washer: 3/8"\*OD23\*2T.

➤ Connect the limit switch on the iron plate.