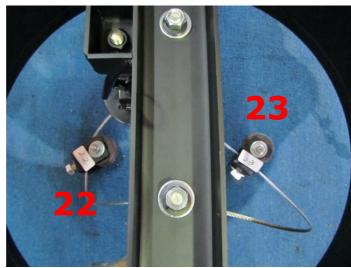

Connect the number 22 and 23 with the Flat Washer: 5/8"\*OD40\*3T, Lock Washer: 5/8" and Hex Nut: 5/8".

Connect the number 24 with the Flat Washer: 5/8"\*OD40\*3T, Lock Washer: 5/8" and Hex Nut: 5/8"

Connect the number 25 with the Flat Washer: 5/8"\*OD40\*3T, Lock Washer: 5/8" and Hex Nut: 5/8"