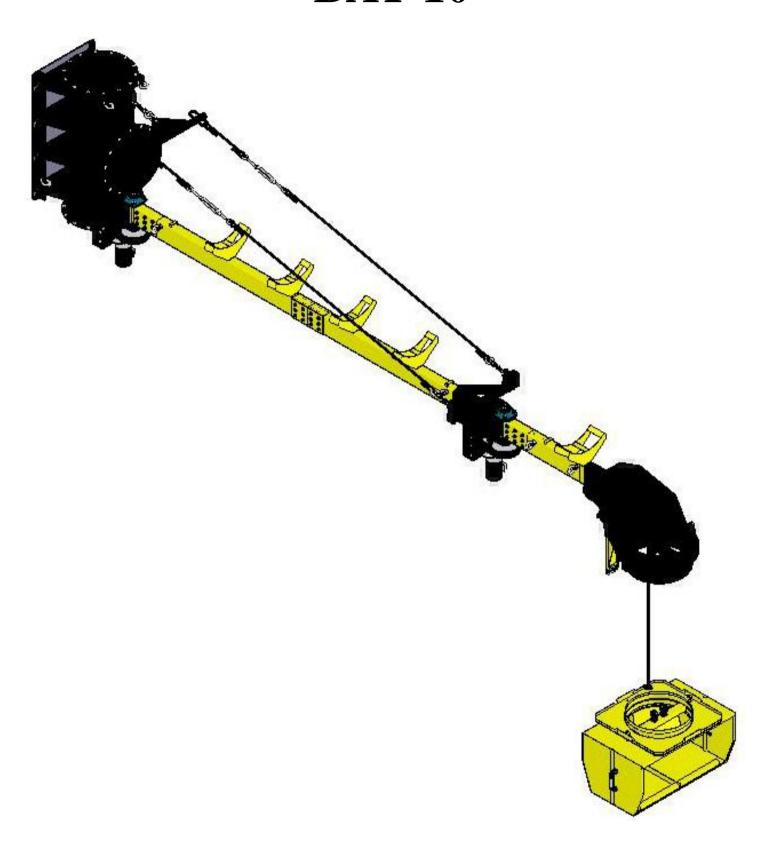

# **BAY-10**





# **♦**Part-A

Connect the number 1 with Half-threaded Screw: 1/2"\*5", Flat Washer: 1/2"\*OD34\*3T and Hex Nut: 1/2"



Connect the number 2 with Half-threaded Screw: 1/2"\*5", Flat Washer: 1/2"\*OD34\*3T and Hex Nut: 1/2"





Connect the number 3 with Half-threaded Screw: 1/2"\*5", Flat Washer: 1/2"\*OD34\*3T and Hex Nut: 1/2"





Connect the number 4 with Half-threaded Screw: 1/2"\*5", Flat Washer: 1/2"\*OD34\*3T and Hex Nut: 1/2"





# ◆Part-B

Connect the number 5 with Half-threaded Screw: 1/2"\*5", Flat Washer: 1/2"\*OD34\*3T and Hex Nut: 1/2"







Connect the number 6 with Half-threaded Screw: 1/2"\*5", Flat Washer: 1/2"\*OD34\*3T and Hex Nut: 1/2"







➤ Connect the number 7 with Half-threaded Screw: 1/2"\*5", Flat Washer: 1/2"\*OD34\*3T and Hex Nut: 1/2"





# **♦**Par