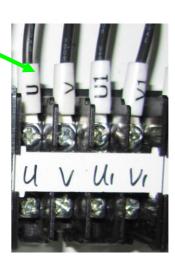

#### **Control Box for BAY-10**

Connect to main power supply for BAY-10. (120V)

Connect to motor 3 power supply for BAY-10.

Connect to motor 2 power supply for BAY-10.

Connect to motor 1 power supply for BAY-10.