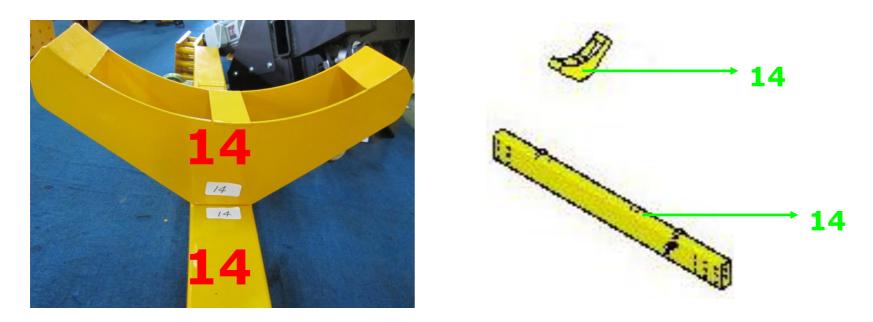

Connect the number 14 with Hex Screw: 3/8"\*3/4" and Flat Washer: 3/8"\*OD23\*2T.

Connect the number 15 with Hex Screw: 3/8"\*3/4" and Flat Washer: 3/8"\*OD23\*2T.

◆Part-E

Connect the number 16.

**16** 

Connect the number 17.