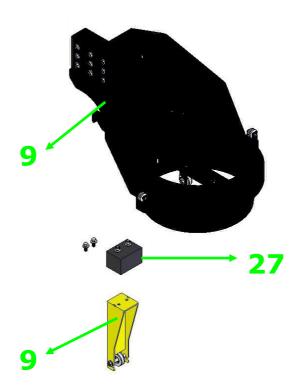

# **♦**Part-C

Connect the number 8 with Half-threaded Screw: 1/2"\*5", Flat Washer: 1/2"\*OD34\*3T and Hex Nut: 1/2"

Connect the number 9 with Hex Screw: 5/8"\*1-1/2", Flat Washer: 5/8"\*OD40\*3T and Lock Washer: 5/8"

Insert the number 27 in-between 9.