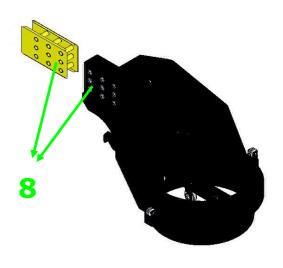

# **♦**Part-C

Connect the number 8 with Half-threaded Screw: 1/2"\*5", Flat Washer: 1/2"\*OD34\*3T and Hex Nut: 1/2"

Connect the number 9 with Hex Screw: 5/8"\*1-1/2", Flat Washer: 5/8"\*OD40\*3T and Lock Washer: 5/8"