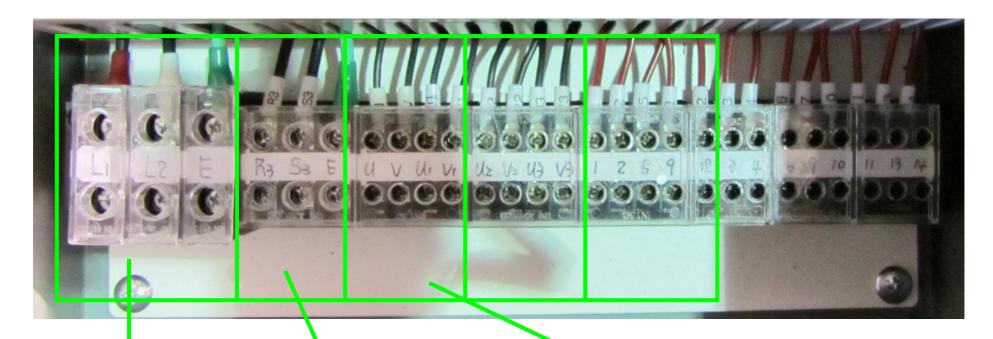

#### **Control Box for BAY-10**

Connect to main power supply for BAY-10. (120V)

Connect to motor 3 power supply for BAY-10.

Connect to motor 2 power supply for BAY-10.

Connect to motor 1 power supply for BAY-10.