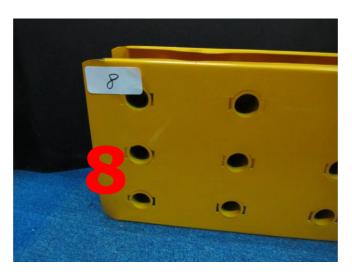

# **♦**Part-C

Connect the number 8 with Half-threaded Screw: 1/2"\*5", Flat Washer: 1/2"\*OD34\*3T and Hex Nut: 1/2"

Connect the number 9 with Hex Screw: 5/8"\*1-1/2", Flat Washer: 5/8"\*OD40\*3T and Lock Washer: 5/8"