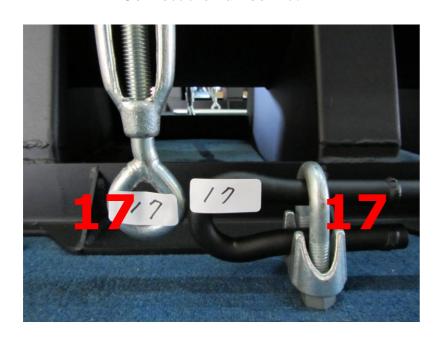

Connect the number 14 with Hex Screw: 3/8"\*3/4" and Flat Washer: 3/8"\*OD23\*2T.

Connect the number 15 with Hex Screw: 3/8"\*3/4" and Flat Washer: 3/8"\*OD23\*2T.

◆Part-E

Connect the number 16.

**16** 

Connect the number 17.