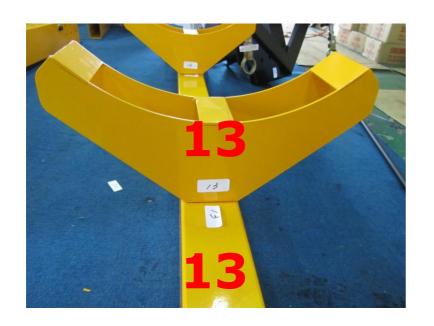

# ◆Part-D

Connect the number 11 with Hex Screw: 3/8"\*3/4" and Flat Washer: 3/8"\*OD23\*2T.

Connect the number 12 with Hex Screw: 3/8"\*3/4" and Flat Washer: 3/8"\*OD23\*2T.

Connect the number 13 with Hex Screw: 3/8"\*3/4" and Flat Washer: 3/8"\*OD23\*2T.