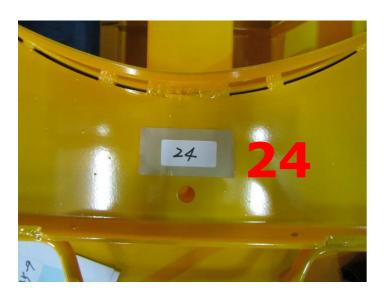

Connect the number 22 and 23 with the Flat Washer: 5/8"\*OD40\*3T, Lock Washer: 5/8" and Hex Nut: 5/8".

Connect the number 24 with the Flat Washer: 5/8"\*OD40\*3T, Lock Washer: 5/8" and Hex Nut: 5/8"

Connect the number 25 with the Flat Washer: 5/8"\*OD40\*3T, Lock Washer: 5/8" and Hex Nut: 5/8"