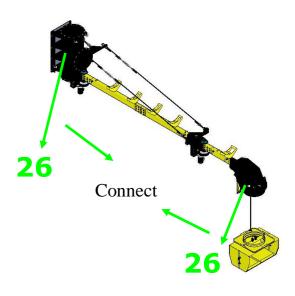

Screw: 3/8"\*3/4" and Flat Washer: 3/8"\*OD23\*2T.



Connect the number 15 with Hex Screw: 3/8"\*3/4" and Flat Washer: 3/8"\*OD23\*2T.





◆Part-E

Connect the number 16.





**16** 

Connect the number 17.





#### Connect the number 18.





Connect the number 19.





Connect the number 20.





◆Part-F

➤ Connect the number 21 with the Hex Screw: 3/8"\*3/4" and Flat Washer: 3/8"\*OD23\*2T.





➤ Connect the limit switch on the iron plate.



Connect the number 22 and 23 with the Flat Washer: 5/8"\*OD40\*3T, Lock Washer: 5/8" and Hex Nut: 5/8".







Connect the number 24 with the Flat Washer: 5/8"\*OD40\*3T, Lock Washer: 5/8" and Hex Nut: 5/8"







Connect the number 25 with the Flat Washer: 5/8"\*OD40\*3T, Lock Washer: 5/8" and Hex Nut: 5/8"







Connect the number 26.









#### ◆Part-G

#### **Control Box for BAY-10**





Connect to main power supply for BAY-10. (120V)



Connect to motor 3 power supply for BAY-10.



Connect to motor 2 power supply for BAY-10.





Connect to motor 1 power supply for BAY-10.



Connect to the complete pendant push button controls for BAY-10.





Connect to the left limit switch of the motor 2 for BAY-10.



Connect to the right limit switch of the motor 2 for BAY-10.





Connect to the left limit switch of the motor 1 for BAY-10.



Connect to the right limit switch of the motor 1 for BAY-10.