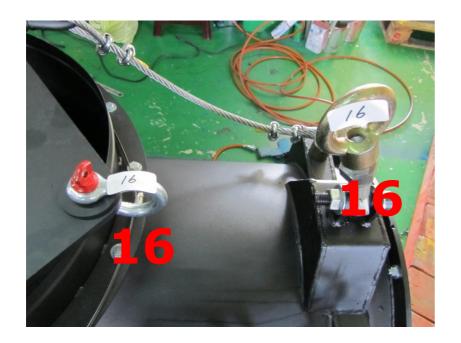

Connect the number 14 with Hex Screw: 3/8"\*3/4" and Flat Washer: 3/8"\*OD23\*2T.

Connect the number 15 with Hex Screw: 3/8"\*3/4" and Flat Washer: 3/8"\*OD23\*2T.

◆Part-E

Connect the number 16.

**16** 

Connect the number 17.