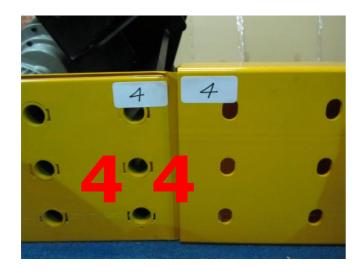

# ◆Part-D

Connect the number 11 with Hex Screw: 3/8"\*3/4" and Flat Washer: 3/8"\*OD23\*2T.

Connect the number 12 with Hex Screw: 3/8"\*3/4" and Flat Washer: 3/8"\*OD23\*2T.

Connect the number 13 with Hex Screw: 3/8"\*3/4" and Flat Washer: 3/8"\*OD23\*2T.

Connect the number 14 with Hex Screw: 3/8"\*3/4" and Flat Washer: 3/8"\*OD23\*2T.

Connect the number 15 with Hex Screw: 3/8"\*3/4" and Flat Washer: 3/8"\*OD23\*2T.

◆Part-E

Connect the number 16.

**16** 

Connect the number 17.