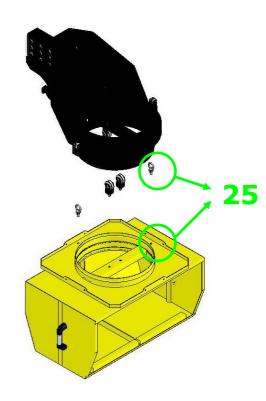

Connect the number 22 and 23 with the Flat Washer: 5/8"\*OD40\*3T, Lock Washer: 5/8" and Hex Nut: 5/8".

Connect the number 24 with the Flat Washer: 5/8"\*OD40\*3T, Lock Washer: 5/8" and Hex Nut: 5/8"

Connect the number 25 with the Flat Washer: 5/8"\*OD40\*3T, Lock Washer: 5/8" and Hex Nut: 5/8"