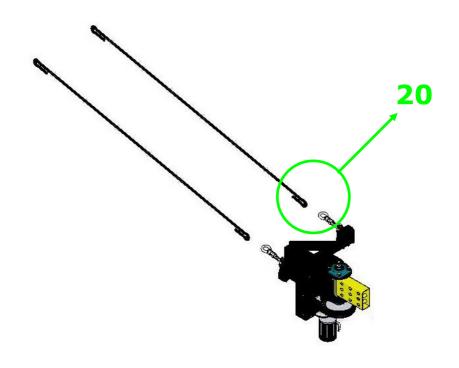

#### Connect the number 18.

Connect the number 19.

Connect the number 20.

◆Part-F

➤ Connect the number 21 with the Hex Screw: 3/8"\*3/4" and Flat Washer: 3/8"\*OD23\*2T.

➤ Connect the limit switch on the iron plate.