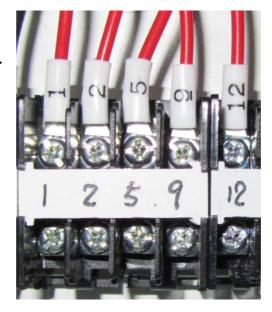

Connect to the complete pendant push button controls for BAY-10.

Connect to the left limit switch of the motor 2 for BAY-10.

Connect to the right limit switch of the motor 2 for BAY-10.

Connect to the left limit switch of the motor 1 for BAY-10.

Connect to the right limit switch of the motor 1 for BAY-10.