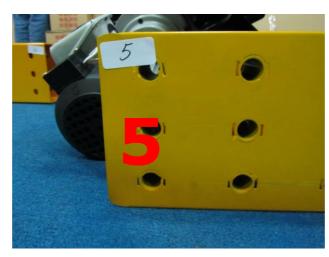

# ◆Part-B

Connect the number 5 with Half-threaded Screw: 1/2"\*5", Flat Washer: 1/2"\*OD34\*3T and Hex Nut: 1/2"

Connect the number 6 with Half-threaded Screw: 1/2"\*5", Flat Washer: 1/2"\*OD34\*3T and Hex Nut: 1/2"