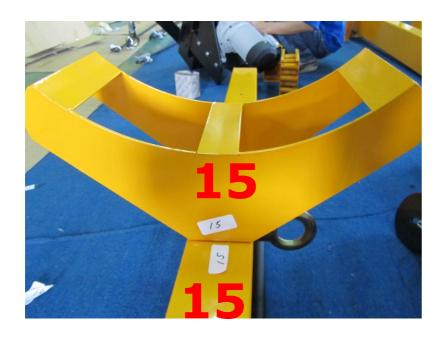

Connect the number 14 with Hex Screw: 3/8"\*3/4" and Flat Washer: 3/8"\*OD23\*2T.

Connect the number 15 with Hex Screw: 3/8"\*3/4" and Flat Washer: 3/8"\*OD23\*2T.

◆Part-E

Connect the number 16.

**16** 

Connect the number 17.