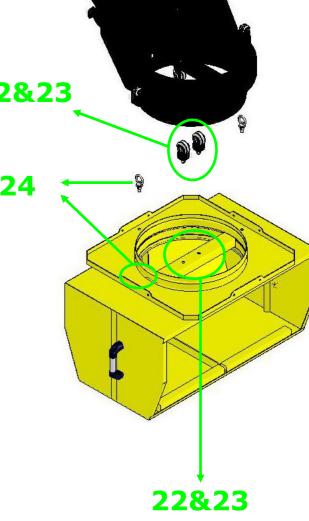

Connect the number 22 and 23 with the Flat Washer: 5/8"\*OD40\*3T, Lock Washer: 5/8" and Hex Nut: 5/8".

Connect the number 24 with the Flat Washer: 5/8"\*OD40\*3T, Lock Washer: 5/8" and Hex Nut: 5/8"

Connect the number 25 with the Flat Washer: 5/8"\*OD40\*3T, Lock Washer: 5/8" and Hex Nut: 5/8"