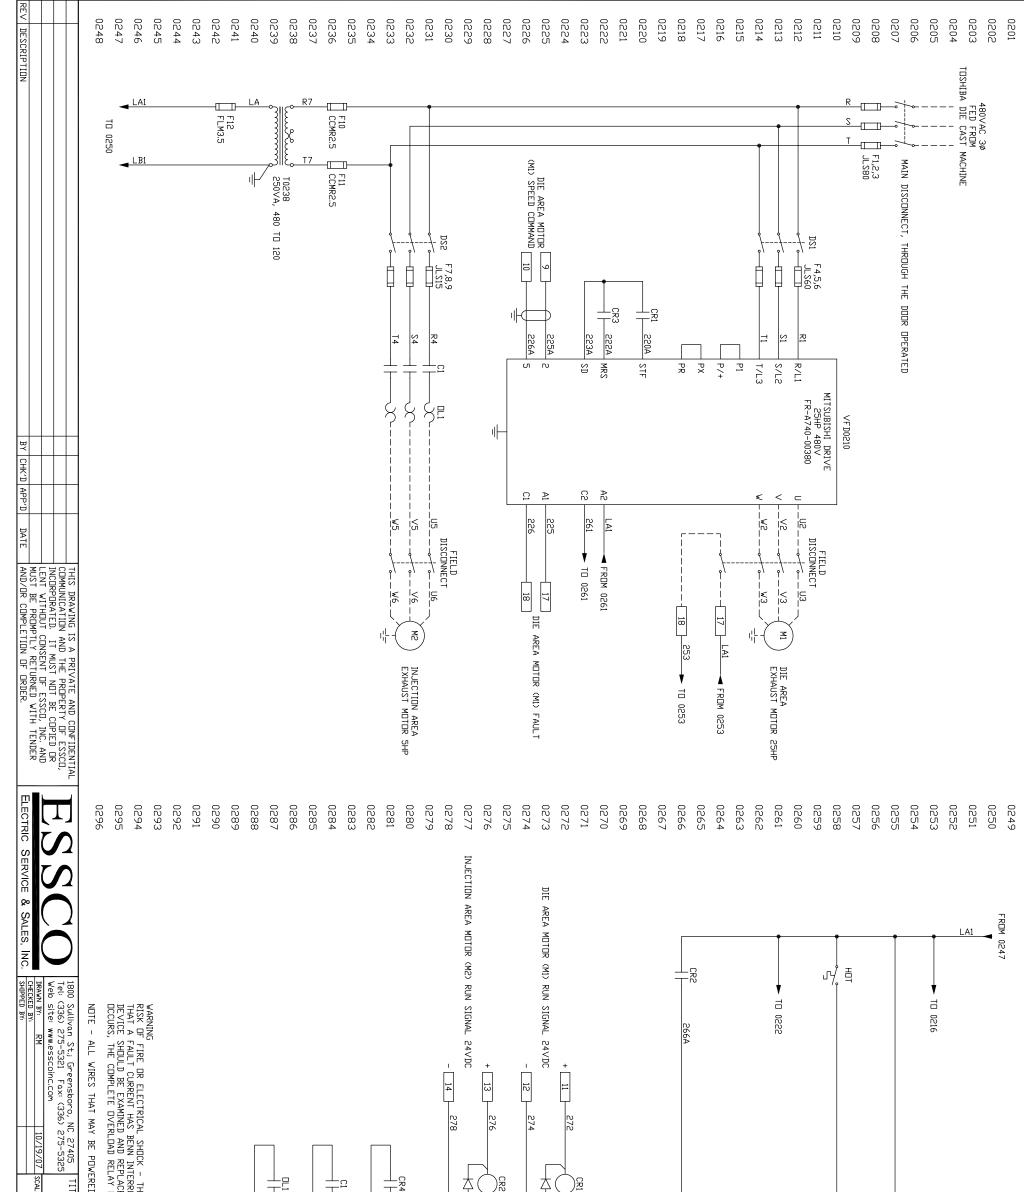

| WIRING DIAGRAM<br>nts drawing number 07209102 rev.<br>B | HE DPENING OF THE BRANCH-CIRCUIT PROTECTIVE DEVICE MAY BE AN INDICATION<br>SED IF DAMAGED. IF BURNOUT OF A CURRENT ELEMENT OF AN OVERLOAD RELAY<br>MUST BE REPLACED.<br>D WHILE THE MAIN DISCONNECT IS OFF SHALL BE YELLOW.<br>TLE 25HP 480V MITSUBISHI DRIVE & 5HP COMBINATION | 287 21<br>288 22<br>NJECTION AREA MOTOR (M2) OVERLOAD | 281 IS<br>282 IG<br>284 I9<br>285 20 INJECTION AREA MOTOR (M2) RUNNING | DIE AREA MOTOR (M1) RUN COMMAND<br>0220<br>INJECTION AREA MOTOR (M2) RUN COMMAND<br>0266 | G INJECTION AREA MOTOR (M2) STARTER | FROM 0223 - 261 CR4<br>0281 DIE AREA MOTOR (M1) RUNNING<br>G DIE AREA MOTOR (M1) RUN | 258 PANEL FAN | FROM 0247 |
|---------------------------------------------------------|---------------------------------------------------------------------------------------------------------------------------------------------------------------------------------------------------------------------------------------------------------------------------------|-------------------------------------------------------|------------------------------------------------------------------------|------------------------------------------------------------------------------------------|-------------------------------------|--------------------------------------------------------------------------------------|---------------|-----------|
|---------------------------------------------------------|---------------------------------------------------------------------------------------------------------------------------------------------------------------------------------------------------------------------------------------------------------------------------------|-------------------------------------------------------|------------------------------------------------------------------------|------------------------------------------------------------------------------------------|-------------------------------------|--------------------------------------------------------------------------------------|---------------|-----------|