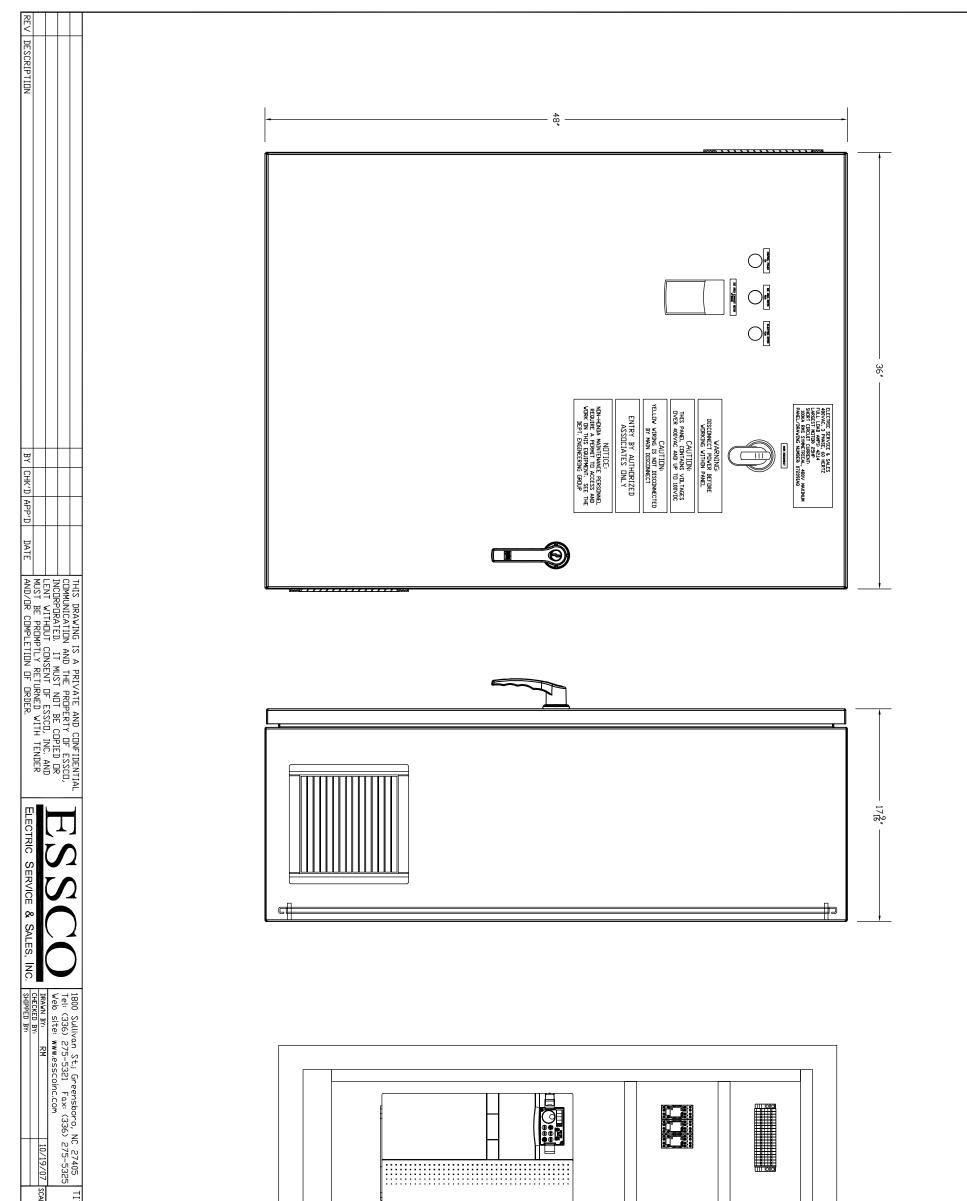

December 4, 2007

Industrial Air Quality Honda of Canada

The five panel legends are drawn 50% of the font size requested. The legends would need to be 475mm by 100mm to fit the text at the requested font size. The font size shown, 10mm and 7.5mm respectively, are still large in our opinion for the enclosure.

P.O. Box 21605 - Greensboro, NC - 27420 - (336) 275-5321 - Fax: (336) 275-5325 E Mail : sales@esscoinc.com Web Site: www.esscoinc.com

|      | NOTE - BOND PANEL DOOR TO THE GROUND TERMINAL | IUND TER | RMINAL.        |
|------|-----------------------------------------------|----------|----------------|
| ITLE | 25HP 480V MITSUBISHI DRIVE & 5HP COMBINATION  | 1BINA    | TION           |
|      | PANEL LAYOUT                                  |          |                |
| ALE  | DRAVING NUMBER                                | REV.     | REV. LAST VIRE |
| NTS  | 07209101                                      | ₿        | 22             |
|      |                                               |          |                |
|      |                                               |          |                |