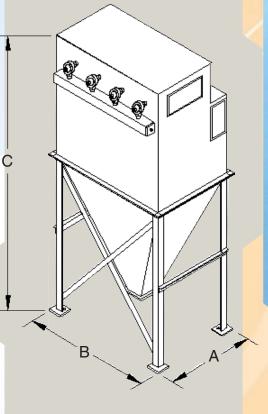

| Model | Α    | В    | С    |
|-------|------|------|------|
| MP-2  | 36"  | 40"  | 95"  |
| MP-4  | 50"  | 40"  | 125" |
| MP-6  | 50"  | 58"  | 132" |
| MP-8  | 76"  | 57″  | 150" |
| MP-10 | 76"  | 68"  | 150" |
| MP-12 | 78"  | 80"  | 155" |
| MP-15 | 96"  | 78″  | 170" |
| MP-18 | 98"  | 92″  | 172" |
| MP-21 | 100" | 106" | 182" |
| MP-24 | 119" | 102" | 197" |
| MP-28 | 137" | 102" | 184" |