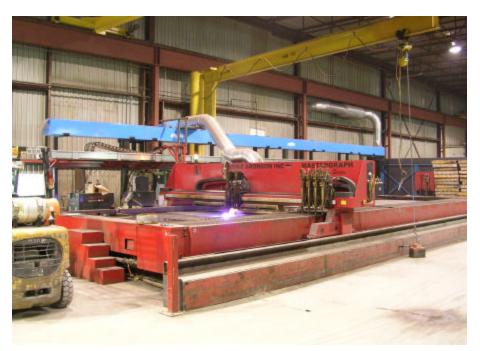

## **VENTILATION SYSTEM FOR YOUR CUTTING TABLE**

The MAXTRAC Ventilation System designed primarily for the capture of smoke and related contaminants from Plasma or Oxy-Fuel cutting tables where a water bed may or may not be present. Conventional downdraft systems that are generally ineffective for larger cutting tables and certainly out of the question where a water table is utilized. The MAXTRAC system employs a high velocity intake slotted hood that is affixed to the table's gantry, shown in the right-hand photo above, along with a travel duct and trolley, both of which are depicted in the left-hand photo above. Not shown, is a powerful exhaust fan with optional filter unit.